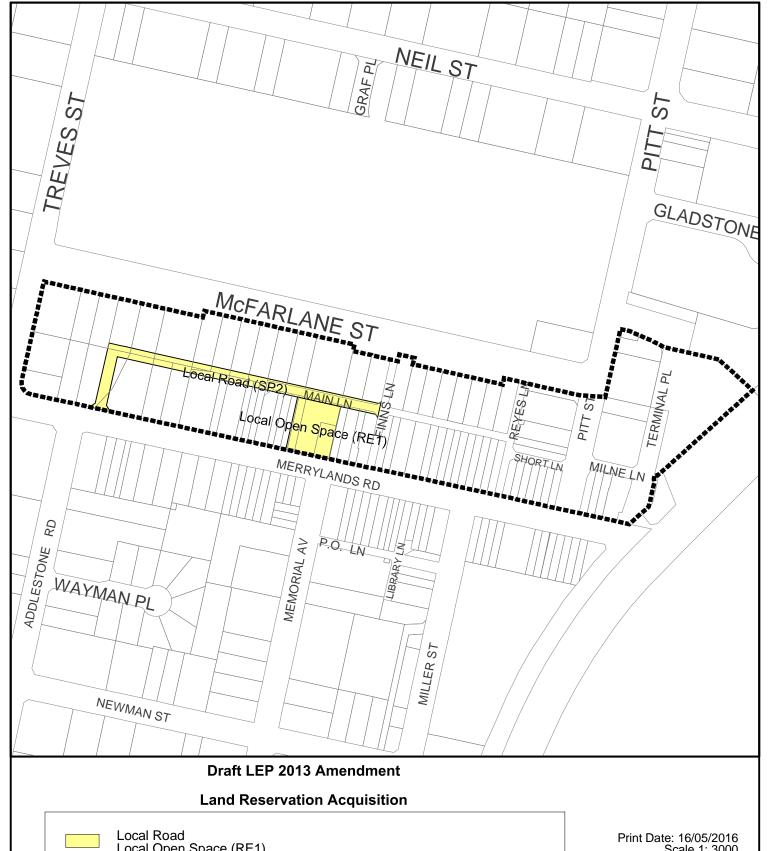

Print Date: 16/05/2016 Scale 1: 3000

Area subject to planning proposal

All rights reserved. Copyright is reserved throughout. No part of this publication may be reproduced, modified, copied, republished, or distributed to a third part ywithout the express permission of Holroyd City Council (HCO). Cadastral data (updated by HCO) is the property of NSW Land and Property Information (LPI). AUSIMAGE 2014 conurbation is the property of Sinclar Knight Merc 2014 (KSM). The information provided in this publication convides general information and should not be relied upon for the purpose of contract, or other financial purposes and HCC accepts no responsibility for any incident arising from any inaccuracy.