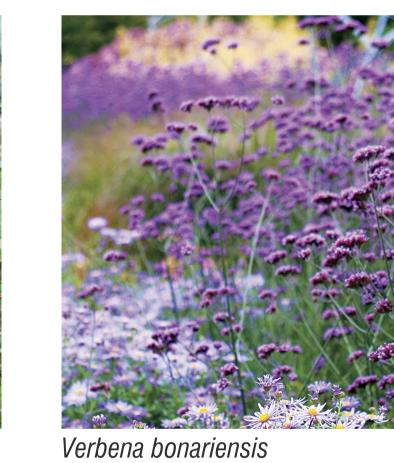

#### INDICATIVE PLANT SCHEDULE

| Botanic Name                                               | Common Name                             | Native             | Mature Height    | Mature Spread | Size           | Spacing         |
|------------------------------------------------------------|-----------------------------------------|--------------------|------------------|---------------|----------------|-----------------|
| Street Trees                                               | London Plane                            |                    | 1500             | 10m           | 2001           | A E             |
| Platanus acerifolia                                        | London Flane                            | 71=2               | 1.5m             | IUm           | 200L           | As shown        |
| Buffer Planting<br>Melaleuca nodosa                        | Prickly-leaved paperbark                | Y                  | 3m               | 1.5m          | 75L            | TBC             |
| Metrosideros 'Crimson Glory'                               | New Zealand Christmas Bush              | 3.<br>6 <u>2</u> 0 | 3m               | 2m            | 20L            | TBC             |
| Syzygium australe 'Elite'                                  | Lilly Pilly                             | Y                  | 4m               | 2m            | 20L            | TBC             |
| Feature Shrubs                                             |                                         |                    |                  |               |                |                 |
| Anigozanthos spp.                                          | Kangaroo Paw                            | Υ                  | 0.6m             | 0.4m          | 300mm          | TBC             |
| Cycas revoluta                                             | Sago Palm                               | Y                  | 2m               | 2m            | 300mm          | TBC             |
| ,<br>Doryanthes excelsa                                    | Gymea Lily                              | Υ                  | 0.8m             | 1.2m          | 10L            | ТВС             |
| Shrubs / Grasses                                           |                                         |                    |                  |               |                |                 |
| Acacia cognata                                             | Narrow-Leaf Bower Wattle                | Y                  | 6m               | 6m            | 300mm          | TBC             |
| Banksia spinulosa 'Bush Candles'                           | Hairpin Banksia                         | Υ                  | 0.5m             | 0.6m          | 300mm          | твс             |
| Correa alba                                                | White Correa                            | Υ                  | lm               | 1m            | 300mm          | TBC             |
| Grevillea 'Bronze Rambler'                                 | Grevillea                               | Υ                  | 0.3m             | 0.4m          | 1 <i>5</i> 0mm | TBC             |
| Hardenbergia violaceae                                     | Purple Coral Pea                        | Y                  | climber to 1.5m  | 1.5m          | 1 <i>5</i> 0mm | TBC             |
| Dianella caerulea                                          | Blue Flax Lily                          | Υ                  | 0.4m             | 0.9m          | 1 <i>5</i> 0mm | TBC             |
| Poa labillardieri 'Eskdale'                                | Tussock Grass                           | Y                  | 0.9m             | 0.6m          | 1 <i>5</i> 0mm | TBC             |
| omandra longifolia 'Tanika'                                | Spiny-head mat-rush                     | Y                  | 0.6m             | 0.65m         | 1 <i>5</i> 0mm | TBC             |
| Lomandra longifolia 'Nyalla'                               | Spiny-head mat-rush                     | Υ                  | 0.9m             | 0.9m          | 150mm          | TBC             |
| Turf                                                       |                                         |                    |                  |               |                |                 |
| Cynodon dactylon                                           | Couch                                   | MEST               | 77年3             | ω             | 940            | (82)            |
| ATE DOMAIN                                                 |                                         |                    |                  |               |                |                 |
| Botanic Name                                               | Common Name                             | Native             | Mature Height    | Mature Spread | Size           | Spacing         |
| Trees                                                      |                                         |                    | , <del>-</del> , | 175           |                |                 |
| Acer buergeranum                                           | Trident Maple                           | ((20)              | 6m               | 3m            | 75L            | TBC             |
| Backhousia citriodora                                      | Lemon Scented Myrtle                    | Υ                  | 8m               | 5m            | 75L            | TBC             |
| Banksia integrifolia                                       | Coastal Banksia                         | Υ                  | 20m              | 6m            | 75L            | TBC             |
| Fraxinus 'Raywoodii'                                       | Claret Ash                              | 0 <b>=</b> 0       | 20m              | 8m            | 75L            | TBC             |
| Hymenosporum flavum                                        | Native Frangipani                       | Υ                  | 8m               | 4m            | 75L            | TBC             |
| Lagerstroemia indica                                       | Crepe Myrtle                            | NEX                | 4m               | 3m            | 75L            | TBC             |
| Mellalueca decora                                          | White Feather Honeymyrtle               | Y                  | 6m               | 4m            | 75L            | TBC             |
| Sapium sebiferum                                           | Chinese Tallow Tree                     | 1121               | 7m               | 3m            | 75L            | TBC             |
| Tristaniopsis laurina "Luscious"<br>Waterhousia floribunda | Water Gum                               | Y                  | 8m<br>10m        | 5m<br>8m      | 75L<br>75L     | TBC             |
|                                                            | Weeping Lilly Pilly                     | T                  | TOM              | Offi          | 7 SL           | IBC             |
| Buffer Planting                                            |                                         | 10.4               | 0.000            |               |                | (TD) O          |
| Melaleuca nodosa                                           | Prickly-leaved paperbark                | Y                  | 3m               | 1.5m          | 75L            | TBC             |
| Metrosideros 'Crimson Glory'                               | New Zealand Christmas Bush              | Y                  | 3m               | 2m            | 20L            | TBC             |
| Syzygium australe 'Elite'<br>Vibumum odoratissimum         | Lilly Pilly<br>Sweet Vibumum            | <u>r</u>           | 4m<br>3m         | 2m<br>2m      | 20L<br>20L     | TBC<br>TBC      |
|                                                            | Sweet VIDOITION                         | 820                | SIII             | 2111          | 201            | TBC             |
| Feature Shrubs                                             | V                                       |                    | 0.0              | 2.7           | 200            | TDC             |
| Achillea                                                   | Yarrow                                  | 828                | 0.8m             | 0.6m          | 300mm          | TBC             |
| Agave attenuata                                            | Agave                                   | (F)                | 0.6m             | 0.8m          | 10L<br>140mm   | TBC             |
| Altemanthera dentata 'Little Ruby'<br>Anigozanthos spp.    | Ruby leaf alternanthera<br>Kangaroo Paw | Y                  | 0.5m<br>0.6m     | 0.5m<br>0.4m  | 300mm          | TBC<br>TBC      |
| Crinum pedunculatum                                        | Spider Lily                             | Y                  | 2m               | 2.5m          | 10L            | TBC             |
| Cycas revoluta                                             | Sago Palm                               | Y                  | 2m               | 2m            | 300mm          | TBC             |
| Doryanthes excelsa                                         | Gymea Lily                              | Ŷ                  | 0.8m             | 1.2m          | 10L            | TBC             |
| Phormium tenax 'Atropurpureum'                             | New Zealand Flax                        |                    | 1.8m             | 1.2m          | 10L            | TBC             |
| Phormium tenax 'Purpureum'                                 | NZ Purple Flax                          | (E)                | 1.0m             | 1.0m          | 10L            | TBC             |
| Sanseveira trifaciata                                      | Mother In Laws Tongue                   | (14)               | 0.5m             | 0.3m          | 10L            | TBC             |
| Verbena bonariensis                                        | Argentinian Vervain                     | 828                | 2.5m             | 0.5m          | 300mm          | TBC             |
|                                                            |                                         |                    |                  |               |                |                 |
| POFTOPS                                                    |                                         |                    |                  |               |                |                 |
| Botanic Name                                               | Common Name                             |                    | Mature Height    | Mature Spread | Size           | Spacing         |
| Trees                                                      | <b>□</b> 1997 (1994)(199) (19           |                    | w                | =0            | <u>Carpon</u>  | 60% 22.64 4.550 |
| Acer buergeranum                                           | Trident Maple                           | (14)               | 6m               | 3m            | 75L            | TBC             |
| Lagerstroemia indica                                       | Crepe Myrtle                            | 823                | 4m               | 3m            | 75L            | TBC             |
| Magnolia Granbdiflora 'Little Gem'                         | Dwarf Magnolia                          | 地東語                | 4m               | 2.5m          | 75L            | TBC             |
| Sapium sebiferum                                           | Chinese Tallow Tree                     | (9)                | .7m              | 3m            | 75L            | TBC             |
| Syzygium australe 'Elite'                                  | Lilly Pilly                             | Υ                  | 4m               | 2m            | 75L            | TBC             |
| Shrubs                                                     |                                         |                    |                  |               |                |                 |
| Agave attenuata                                            | Acronio                                 | 200,000            | 0.6m             | 0.8m          | 10L            | TBC             |
|                                                            | Agave                                   | (AA2)              |                  |               |                |                 |
| Alternanthera dentata 'Little Ruby'                        | Ruby leaf alternanthera                 | - E                | 0.5m             | 0.5m          | 300mm          | TBC             |
| Crinum pedunculatum                                        | Spider Lily                             | Υ                  | 2m               | 2.5m          | 10L            | TBC             |
| Cycas revoluta                                             | Sago Palm                               | Υ                  | 2m               | 2m            | 10L            | TBC             |
| Kniphofia sp.                                              | Red Hot Poker                           | 1/21               | 0.6m             | 0.9m          | 300mm          | TBC             |
| Phormium tenax 'Atropurpureum'                             | New Zealand Flax                        | 451                | 1.8m             | 1.2m          | 10L            | TBC             |
| Sanseveira trifaciata                                      | Mother In Laws Tongue                   | 2 <del>4</del> 3   | 0.5m             | 0.3m          | 10L            | TBC             |
| Senecio mandraliscae                                       | Blue Chalk Stick                        | ((44)              | 0.45m            | 0.7m          | 1 <i>5</i> 0mm | TBC             |
| Tradescantia pallida 'purpurea'                            | Purple heart tradescantia               | · <del>-</del> ·   | 0.3m             | 0.7m          | 150mm          | TBC             |
| 40 40 04                                                   | . e.p.o i roan nadoscal ma              | 5363               | postport III     | ≈ 46.1.1.1.1  | - SSTERIE      |                 |
| Turf                                                       |                                         |                    |                  |               |                |                 |
|                                                            |                                         |                    |                  |               |                |                 |
| Cynodon dactylon                                           | Couch                                   | 823                | 828              | 2             | 428            | 69 <u>2</u> 9   |