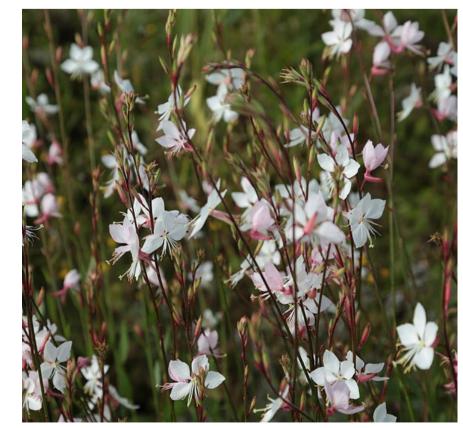

Acacia cognata

Phormium tenax 'Atropurpureum'

Gaura lindheimeri

Liriope muscari

Myoporum parvifolium

Senecio mandraliscae

landscape architecture | urban design level 1/5 wilson street | po box 307 | newtown | nsw | 2042 p. 02 9557 5533 | f. 02.9519.8323 | australia@oculus.com.au