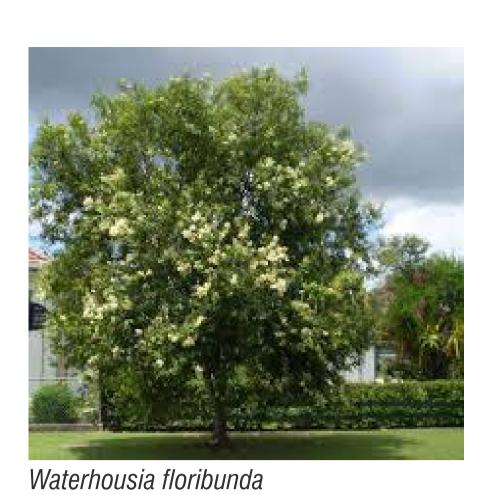

#### INDICATIVE PLANT SCHEDULE

| Botanic Name                                               | Common Name                             | Native             | Mature Height    | Mature Spread | Size           | Spacing         |
|------------------------------------------------------------|-----------------------------------------|--------------------|------------------|---------------|----------------|-----------------|
| Street Trees                                               | London Plane                            |                    | 1500             | 10m           | 2001           | A E             |
| Platanus acerifolia                                        | London Flane                            | 71=2               | 1.5m             | IUm           | 200L           | As shown        |
| Buffer Planting<br>Melaleuca nodosa                        | Prickly-leaved paperbark                | Y                  | 3m               | 1.5m          | 75L            | TBC             |
| Metrosideros 'Crimson Glory'                               | New Zealand Christmas Bush              | 3.<br>6 <u>2</u> 0 | 3m               | 2m            | 20L            | TBC             |
| Syzygium australe 'Elite'                                  | Lilly Pilly                             | Y                  | 4m               | 2m            | 20L            | TBC             |
| Feature Shrubs                                             |                                         |                    |                  |               |                |                 |
| Anigozanthos spp.                                          | Kangaroo Paw                            | Υ                  | 0.6m             | 0.4m          | 300mm          | TBC             |
| Cycas revoluta                                             | Sago Palm                               | Y                  | 2m               | 2m            | 300mm          | TBC             |
| ,<br>Doryanthes excelsa                                    | Gymea Lily                              | Υ                  | 0.8m             | 1.2m          | 10L            | ТВС             |
| Shrubs / Grasses                                           |                                         |                    |                  |               |                |                 |
| Acacia cognata                                             | Narrow-Leaf Bower Wattle                | Y                  | 6m               | 6m            | 300mm          | TBC             |
| Banksia spinulosa 'Bush Candles'                           | Hairpin Banksia                         | Υ                  | 0.5m             | 0.6m          | 300mm          | твс             |
| Correa alba                                                | White Correa                            | Υ                  | lm               | 1m            | 300mm          | TBC             |
| Grevillea 'Bronze Rambler'                                 | Grevillea                               | Υ                  | 0.3m             | 0.4m          | 1 <i>5</i> 0mm | TBC             |
| Hardenbergia violaceae                                     | Purple Coral Pea                        | Y                  | climber to 1.5m  | 1.5m          | 1 <i>5</i> 0mm | TBC             |
| Dianella caerulea                                          | Blue Flax Lily                          | Υ                  | 0.4m             | 0.9m          | 1 <i>5</i> 0mm | TBC             |
| Poa labillardieri 'Eskdale'                                | Tussock Grass                           | Y                  | 0.9m             | 0.6m          | 1 <i>5</i> 0mm | TBC             |
| omandra longifolia 'Tanika'                                | Spiny-head mat-rush                     | Y                  | 0.6m             | 0.65m         | 1 <i>5</i> 0mm | TBC             |
| Lomandra longifolia 'Nyalla'                               | Spiny-head mat-rush                     | Υ                  | 0.9m             | 0.9m          | 150mm          | TBC             |
| Turf                                                       |                                         |                    |                  |               |                |                 |
| Cynodon dactylon                                           | Couch                                   | MEST               | 77年3             | ω             | 940            | (82)            |
| ATE DOMAIN                                                 |                                         |                    |                  |               |                |                 |
| Botanic Name                                               | Common Name                             | Native             | Mature Height    | Mature Spread | Size           | Spacing         |
| Trees                                                      |                                         |                    | , <del>-</del> , | 175           |                |                 |
| Acer buergeranum                                           | Trident Maple                           | ((20)              | 6m               | 3m            | 75L            | TBC             |
| Backhousia citriodora                                      | Lemon Scented Myrtle                    | Υ                  | 8m               | 5m            | 75L            | TBC             |
| Banksia integrifolia                                       | Coastal Banksia                         | Υ                  | 20m              | 6m            | 75L            | TBC             |
| Fraxinus 'Raywoodii'                                       | Claret Ash                              | 0 <b>=</b> 0       | 20m              | 8m            | 75L            | TBC             |
| Hymenosporum flavum                                        | Native Frangipani                       | Υ                  | 8m               | 4m            | 75L            | TBC             |
| Lagerstroemia indica                                       | Crepe Myrtle                            | NEX                | 4m               | 3m            | 75L            | TBC             |
| Mellalueca decora                                          | White Feather Honeymyrtle               | Y                  | 6m               | 4m            | 75L            | TBC             |
| Sapium sebiferum                                           | Chinese Tallow Tree                     | 1121               | 7m               | 3m            | 75L            | TBC             |
| Tristaniopsis laurina "Luscious"<br>Waterhousia floribunda | Water Gum                               | Y                  | 8m<br>10m        | 5m<br>8m      | 75L<br>75L     | TBC             |
|                                                            | Weeping Lilly Pilly                     | T                  | TOM              | Offi          | 7 SL           | IBC             |
| Buffer Planting                                            |                                         | 10.4               | 0.000            |               |                | (TD) O          |
| Melaleuca nodosa                                           | Prickly-leaved paperbark                | Y                  | 3m               | 1.5m          | 75L            | TBC             |
| Metrosideros 'Crimson Glory'                               | New Zealand Christmas Bush              | Y                  | 3m               | 2m            | 20L            | TBC             |
| Syzygium australe 'Elite'<br>Vibumum odoratissimum         | Lilly Pilly<br>Sweet Vibumum            | <u>r</u>           | 4m<br>3m         | 2m<br>2m      | 20L<br>20L     | TBC<br>TBC      |
|                                                            | Sweet VIDOITION                         | 820                | SIII             | 2111          | 201            | TBC             |
| Feature Shrubs                                             | V                                       |                    | 0.0              | 2.7           | 200            | TDC             |
| Achillea                                                   | Yarrow                                  | 828                | 0.8m             | 0.6m          | 300mm          | TBC             |
| Agave attenuata                                            | Agave                                   | (F)                | 0.6m             | 0.8m          | 10L<br>140mm   | TBC             |
| Altemanthera dentata 'Little Ruby'<br>Anigozanthos spp.    | Ruby leaf alternanthera<br>Kangaroo Paw | Y                  | 0.5m<br>0.6m     | 0.5m<br>0.4m  | 300mm          | TBC<br>TBC      |
| Crinum pedunculatum                                        | Spider Lily                             | Y                  | 2m               | 2.5m          | 10L            | TBC             |
| Cycas revoluta                                             | Sago Palm                               | Y                  | 2m               | 2m            | 300mm          | TBC             |
| Doryanthes excelsa                                         | Gymea Lily                              | Ŷ                  | 0.8m             | 1.2m          | 10L            | TBC             |
| Phormium tenax 'Atropurpureum'                             | New Zealand Flax                        |                    | 1.8m             | 1.2m          | 10L            | TBC             |
| Phormium tenax 'Purpureum'                                 | NZ Purple Flax                          | (E)                | 1.0m             | 1.0m          | 10L            | TBC             |
| Sanseveira trifaciata                                      | Mother In Laws Tongue                   | (14)               | 0.5m             | 0.3m          | 10L            | TBC             |
| Verbena bonariensis                                        | Argentinian Vervain                     | 828                | 2.5m             | 0.5m          | 300mm          | TBC             |
|                                                            |                                         |                    |                  |               |                |                 |
| POFTOPS                                                    |                                         |                    |                  |               |                |                 |
| Botanic Name                                               | Common Name                             |                    | Mature Height    | Mature Spread | Size           | Spacing         |
| Trees                                                      | <b>□</b> 1997 (1994)(199) (19           |                    | w                | =0            | <u>Carpon</u>  | 60% 22.64 4.550 |
| Acer buergeranum                                           | Trident Maple                           | (14)               | 6m               | 3m            | 75L            | TBC             |
| Lagerstroemia indica                                       | Crepe Myrtle                            | 823                | 4m               | 3m            | 75L            | TBC             |
| Magnolia Granbdiflora 'Little Gem'                         | Dwarf Magnolia                          | 地東語                | 4m               | 2.5m          | 75L            | TBC             |
| Sapium sebiferum                                           | Chinese Tallow Tree                     | (9)                | .7m              | 3m            | 75L            | TBC             |
| Syzygium australe 'Elite'                                  | Lilly Pilly                             | Υ                  | 4m               | 2m            | 75L            | TBC             |
| Shrubs                                                     |                                         |                    |                  |               |                |                 |
| Agave attenuata                                            | Acronio                                 | 200,000            | 0.6m             | 0.8m          | 10L            | TBC             |
|                                                            | Agave                                   | (AA2)              |                  |               |                |                 |
| Alternanthera dentata 'Little Ruby'                        | Ruby leaf alternanthera                 | - E                | 0.5m             | 0.5m          | 300mm          | TBC             |
| Crinum pedunculatum                                        | Spider Lily                             | Υ                  | 2m               | 2.5m          | 10L            | TBC             |
| Cycas revoluta                                             | Sago Palm                               | Υ                  | 2m               | 2m            | 10L            | TBC             |
| Kniphofia sp.                                              | Red Hot Poker                           | 1/21               | 0.6m             | 0.9m          | 300mm          | TBC             |
| Phormium tenax 'Atropurpureum'                             | New Zealand Flax                        | 451                | 1.8m             | 1.2m          | 10L            | TBC             |
| Sanseveira trifaciata                                      | Mother In Laws Tongue                   | 2 <del>4</del> 3   | 0.5m             | 0.3m          | 10L            | TBC             |
| Senecio mandraliscae                                       | Blue Chalk Stick                        | ((44)              | 0.45m            | 0.7m          | 1 <i>5</i> 0mm | TBC             |
| Tradescantia pallida 'purpurea'                            | Purple heart tradescantia               | · <del>-</del> ·   | 0.3m             | 0.7m          | 150mm          | TBC             |
| 40 40 04                                                   | . e.p.o i roan nadoscal ma              | 5363               | postport III     | ≈ 46.1.1.1.1  | - SSTERIE      |                 |
| Turf                                                       |                                         |                    |                  |               |                |                 |
|                                                            |                                         |                    |                  |               |                |                 |
| Cynodon dactylon                                           | Couch                                   | 823                | 828              | 2             | 428            | 69 <u>2</u> 9   |