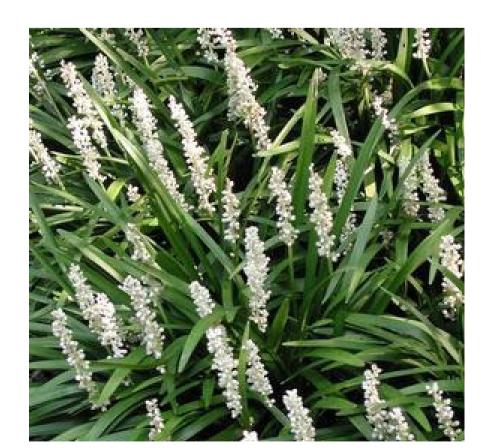

Acacia cognata

Phormium tenax 'Atropurpureum'

Gaura lindheimeri

Liriope muscari

Myoporum parvifolium

Senecio mandraliscae

landscape architecture | urban design level 1/5 wilson street | po box 307 | newtown | nsw | 2042 p. 02 9557 5533 | f. 02.9519.8323 | australia@oculus.com.au