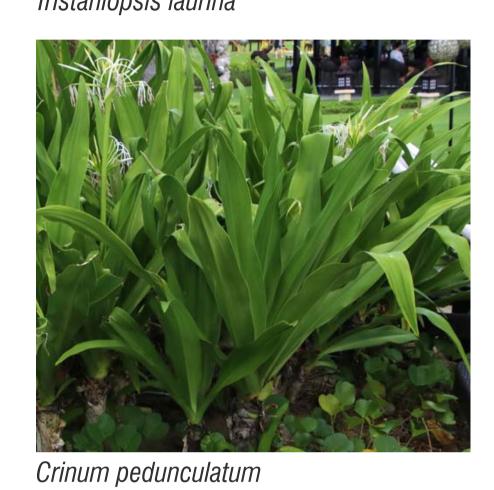

#### INDICATIVE PLANT SCHEDULE

| Botanic Name                                               | Common Name                             | Native             | Mature Height    | Mature Spread | Size           | Spacing         |
|------------------------------------------------------------|-----------------------------------------|--------------------|------------------|---------------|----------------|-----------------|
| Street Trees                                               | London Plane                            |                    | 1500             | 10m           | 2001           | A E             |
| Platanus acerifolia                                        | London Flane                            | 71=2               | 1.5m             | IUm           | 200L           | As shown        |
| Buffer Planting<br>Melaleuca nodosa                        | Prickly-leaved paperbark                | Y                  | 3m               | 1.5m          | 75L            | TBC             |
| Metrosideros 'Crimson Glory'                               | New Zealand Christmas Bush              | 3.<br>6 <u>2</u> 0 | 3m               | 2m            | 20L            | TBC             |
| Syzygium australe 'Elite'                                  | Lilly Pilly                             | Y                  | 4m               | 2m            | 20L            | TBC             |
| Feature Shrubs                                             |                                         |                    |                  |               |                |                 |
| Anigozanthos spp.                                          | Kangaroo Paw                            | Υ                  | 0.6m             | 0.4m          | 300mm          | TBC             |
| Cycas revoluta                                             | Sago Palm                               | Y                  | 2m               | 2m            | 300mm          | TBC             |
| ,<br>Doryanthes excelsa                                    | Gymea Lily                              | Υ                  | 0.8m             | 1.2m          | 10L            | ТВС             |
| Shrubs / Grasses                                           |                                         |                    |                  |               |                |                 |
| Acacia cognata                                             | Narrow-Leaf Bower Wattle                | Y                  | 6m               | 6m            | 300mm          | TBC             |
| Banksia spinulosa 'Bush Candles'                           | Hairpin Banksia                         | Υ                  | 0.5m             | 0.6m          | 300mm          | твс             |
| Correa alba                                                | White Correa                            | Υ                  | lm               | 1m            | 300mm          | TBC             |
| Grevillea 'Bronze Rambler'                                 | Grevillea                               | Υ                  | 0.3m             | 0.4m          | 1 <i>5</i> 0mm | TBC             |
| Hardenbergia violaceae                                     | Purple Coral Pea                        | Y                  | climber to 1.5m  | 1.5m          | 1 <i>5</i> 0mm | TBC             |
| Dianella caerulea                                          | Blue Flax Lily                          | Υ                  | 0.4m             | 0.9m          | 1 <i>5</i> 0mm | TBC             |
| Poa labillardieri 'Eskdale'                                | Tussock Grass                           | Y                  | 0.9m             | 0.6m          | 1 <i>5</i> 0mm | TBC             |
| omandra longifolia 'Tanika'                                | Spiny-head mat-rush                     | Y                  | 0.6m             | 0.65m         | 1 <i>5</i> 0mm | TBC             |
| Lomandra longifolia 'Nyalla'                               | Spiny-head mat-rush                     | Υ                  | 0.9m             | 0.9m          | 150mm          | TBC             |
| Turf                                                       |                                         |                    |                  |               |                |                 |
| Cynodon dactylon                                           | Couch                                   | MEST               | 77年3             | ω             | 940            | (82)            |
| ATE DOMAIN                                                 |                                         |                    |                  |               |                |                 |
| Botanic Name                                               | Common Name                             | Native             | Mature Height    | Mature Spread | Size           | Spacing         |
| Trees                                                      |                                         |                    | , <del>-</del> , | 175           |                |                 |
| Acer buergeranum                                           | Trident Maple                           | ((20)              | 6m               | 3m            | 75L            | TBC             |
| Backhousia citriodora                                      | Lemon Scented Myrtle                    | Υ                  | 8m               | 5m            | 75L            | TBC             |
| Banksia integrifolia                                       | Coastal Banksia                         | Υ                  | 20m              | 6m            | 75L            | TBC             |
| Fraxinus 'Raywoodii'                                       | Claret Ash                              | 0 <b>=</b> 0       | 20m              | 8m            | 75L            | TBC             |
| Hymenosporum flavum                                        | Native Frangipani                       | Υ                  | 8m               | 4m            | 75L            | TBC             |
| Lagerstroemia indica                                       | Crepe Myrtle                            | NEX                | 4m               | 3m            | 75L            | TBC             |
| Mellalueca decora                                          | White Feather Honeymyrtle               | Y                  | 6m               | 4m            | 75L            | TBC             |
| Sapium sebiferum                                           | Chinese Tallow Tree                     | 1121               | 7m               | 3m            | 75L            | TBC             |
| Tristaniopsis laurina "Luscious"<br>Waterhousia floribunda | Water Gum                               | Y                  | 8m<br>10m        | 5m<br>8m      | 75L<br>75L     | TBC             |
|                                                            | Weeping Lilly Pilly                     | T                  | TOM              | Offi          | 7 SL           | IBC             |
| Buffer Planting                                            |                                         | 10.4               | 0.000            |               |                | (TD) O          |
| Melaleuca nodosa                                           | Prickly-leaved paperbark                | Y                  | 3m               | 1.5m          | 75L            | TBC             |
| Metrosideros 'Crimson Glory'                               | New Zealand Christmas Bush              | Y                  | 3m               | 2m            | 20L            | TBC             |
| Syzygium australe 'Elite'<br>Vibumum odoratissimum         | Lilly Pilly<br>Sweet Vibumum            | <u>r</u>           | 4m<br>3m         | 2m<br>2m      | 20L<br>20L     | TBC<br>TBC      |
|                                                            | Sweet VIDOITION                         | 820                | SIII             | 2111          | 201            | TBC             |
| Feature Shrubs                                             | V                                       |                    | 0.0              | 2.7           | 200            | TDC             |
| Achillea                                                   | Yarrow                                  | 828                | 0.8m             | 0.6m          | 300mm          | TBC             |
| Agave attenuata                                            | Agave                                   | (F)                | 0.6m             | 0.8m          | 10L<br>140mm   | TBC             |
| Altemanthera dentata 'Little Ruby'<br>Anigozanthos spp.    | Ruby leaf alternanthera<br>Kangaroo Paw | Y                  | 0.5m<br>0.6m     | 0.5m<br>0.4m  | 300mm          | TBC<br>TBC      |
| Crinum pedunculatum                                        | Spider Lily                             | Y                  | 2m               | 2.5m          | 10L            | TBC             |
| Cycas revoluta                                             | Sago Palm                               | Y                  | 2m               | 2m            | 300mm          | TBC             |
| Doryanthes excelsa                                         | Gymea Lily                              | Ŷ                  | 0.8m             | 1.2m          | 10L            | TBC             |
| Phormium tenax 'Atropurpureum'                             | New Zealand Flax                        |                    | 1.8m             | 1.2m          | 10L            | TBC             |
| Phormium tenax 'Purpureum'                                 | NZ Purple Flax                          | (E)                | 1.0m             | 1.0m          | 10L            | TBC             |
| Sanseveira trifaciata                                      | Mother In Laws Tongue                   | (14)               | 0.5m             | 0.3m          | 10L            | TBC             |
| Verbena bonariensis                                        | Argentinian Vervain                     | 828                | 2.5m             | 0.5m          | 300mm          | TBC             |
|                                                            |                                         |                    |                  |               |                |                 |
| POFTOPS                                                    |                                         |                    |                  |               |                |                 |
| Botanic Name                                               | Common Name                             |                    | Mature Height    | Mature Spread | Size           | Spacing         |
| Trees                                                      | <b>□</b> 1997 (1994)(199) (19           |                    | w                | =0            | <u>Carpon</u>  | 60% 22.64 4.550 |
| Acer buergeranum                                           | Trident Maple                           | (14)               | 6m               | 3m            | 75L            | TBC             |
| Lagerstroemia indica                                       | Crepe Myrtle                            | 823                | 4m               | 3m            | 75L            | TBC             |
| Magnolia Granbdiflora 'Little Gem'                         | Dwarf Magnolia                          | 地東語                | 4m               | 2.5m          | 75L            | TBC             |
| Sapium sebiferum                                           | Chinese Tallow Tree                     | (9)                | .7m              | 3m            | 75L            | TBC             |
| Syzygium australe 'Elite'                                  | Lilly Pilly                             | Υ                  | 4m               | 2m            | 75L            | TBC             |
| Shrubs                                                     |                                         |                    |                  |               |                |                 |
| Agave attenuata                                            | Acronio                                 | 200,000            | 0.6m             | 0.8m          | 10L            | TBC             |
|                                                            | Agave                                   | (AA2)              |                  |               |                |                 |
| Alternanthera dentata 'Little Ruby'                        | Ruby leaf alternanthera                 | - E                | 0.5m             | 0.5m          | 300mm          | TBC             |
| Crinum pedunculatum                                        | Spider Lily                             | Υ                  | 2m               | 2.5m          | 10L            | TBC             |
| Cycas revoluta                                             | Sago Palm                               | Υ                  | 2m               | 2m            | 10L            | TBC             |
| Kniphofia sp.                                              | Red Hot Poker                           | 1/21               | 0.6m             | 0.9m          | 300mm          | TBC             |
| Phormium tenax 'Atropurpureum'                             | New Zealand Flax                        | 451                | 1.8m             | 1.2m          | 10L            | TBC             |
| Sanseveira trifaciata                                      | Mother In Laws Tongue                   | 2 <del>4</del> 3   | 0.5m             | 0.3m          | 10L            | TBC             |
| Senecio mandraliscae                                       | Blue Chalk Stick                        | ((44)              | 0.45m            | 0.7m          | 1 <i>5</i> 0mm | TBC             |
| Tradescantia pallida 'purpurea'                            | Purple heart tradescantia               | · <del>-</del> ·   | 0.3m             | 0.7m          | 150mm          | TBC             |
| 40 40 04                                                   | . e.p.o i roan nadoscal ma              | 5363               | postport III     | ≈ 46.1.1.1.1  | - SSTERIE      |                 |
| Turf                                                       |                                         |                    |                  |               |                |                 |
|                                                            |                                         |                    |                  |               |                |                 |
| Cynodon dactylon                                           | Couch                                   | 823                | 828              | 2             | 428            | 69 <u>2</u> 9   |