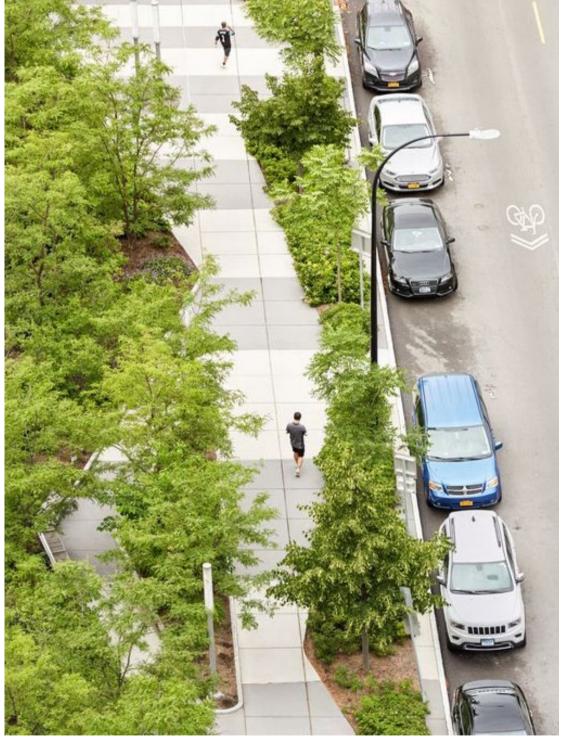

#### PRECENDENT IMAGERY- STREETSCAPE

CLIENT **BILLBERGIA GROUP Pty Ltd**  **ARCHITECTS** 

2-36 CHURCH STREET LIDCOMBE - CONTEXT SCHEME CONCEPT DESIGN LANDSCAPE DESIGN

**DRAWING NAME** LANDSCAPE SECTION & IMAGES -STREETSCAPE

#### STREETSCAPE:

#### Surface materials

- In-situ Concrete
- Turf
- Dark Granite Cobble Setts