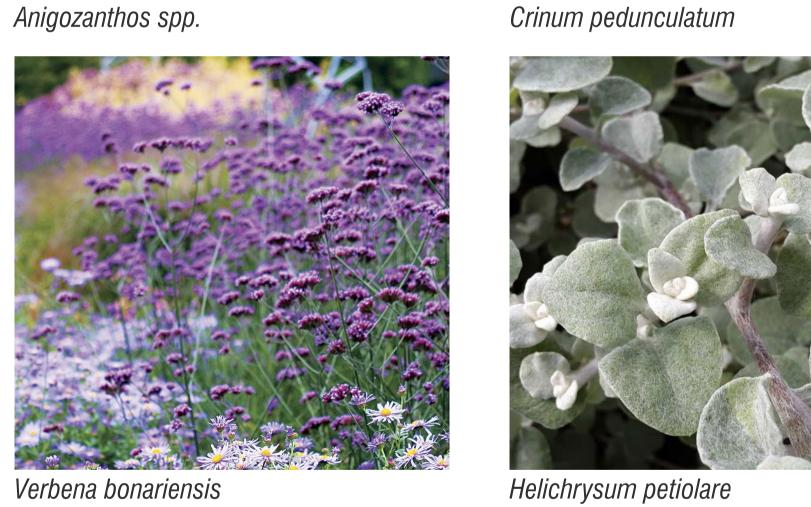

#### INDICATIVE PLANT SCHEDULE

| Botanic Name                                               | Common Name                             | Native             | Mature Height    | Mature Spread | Size           | Spacing         |
|------------------------------------------------------------|-----------------------------------------|--------------------|------------------|---------------|----------------|-----------------|
| Street Trees                                               | London Plane                            |                    | 1500             | 10m           | 2001           | A E             |
| Platanus acerifolia                                        | London Flane                            | 71=2               | 1.5m             | IUm           | 200L           | As shown        |
| Buffer Planting<br>Melaleuca nodosa                        | Prickly-leaved paperbark                | Y                  | 3m               | 1.5m          | 75L            | TBC             |
| Metrosideros 'Crimson Glory'                               | New Zealand Christmas Bush              | 3.<br>6 <u>2</u> 0 | 3m               | 2m            | 20L            | TBC             |
| Syzygium australe 'Elite'                                  | Lilly Pilly                             | Y                  | 4m               | 2m            | 20L            | TBC             |
| Feature Shrubs                                             |                                         |                    |                  |               |                |                 |
| Anigozanthos spp.                                          | Kangaroo Paw                            | Υ                  | 0.6m             | 0.4m          | 300mm          | TBC             |
| Cycas revoluta                                             | Sago Palm                               | Y                  | 2m               | 2m            | 300mm          | TBC             |
| ,<br>Doryanthes excelsa                                    | Gymea Lily                              | Υ                  | 0.8m             | 1.2m          | 10L            | ТВС             |
| Shrubs / Grasses                                           |                                         |                    |                  |               |                |                 |
| Acacia cognata                                             | Narrow-Leaf Bower Wattle                | Y                  | 6m               | 6m            | 300mm          | TBC             |
| Banksia spinulosa 'Bush Candles'                           | Hairpin Banksia                         | Υ                  | 0.5m             | 0.6m          | 300mm          | твс             |
| Correa alba                                                | White Correa                            | Υ                  | lm               | 1m            | 300mm          | TBC             |
| Grevillea 'Bronze Rambler'                                 | Grevillea                               | Υ                  | 0.3m             | 0.4m          | 1 <i>5</i> 0mm | TBC             |
| Hardenbergia violaceae                                     | Purple Coral Pea                        | Y                  | climber to 1.5m  | 1.5m          | 1 <i>5</i> 0mm | TBC             |
| Dianella caerulea                                          | Blue Flax Lily                          | Υ                  | 0.4m             | 0.9m          | 1 <i>5</i> 0mm | TBC             |
| Poa labillardieri 'Eskdale'                                | Tussock Grass                           | Y                  | 0.9m             | 0.6m          | 1 <i>5</i> 0mm | TBC             |
| omandra longifolia 'Tanika'                                | Spiny-head mat-rush                     | Y                  | 0.6m             | 0.65m         | 1 <i>5</i> 0mm | TBC             |
| Lomandra longifolia 'Nyalla'                               | Spiny-head mat-rush                     | Υ                  | 0.9m             | 0.9m          | 150mm          | TBC             |
| Turf                                                       |                                         |                    |                  |               |                |                 |
| Cynodon dactylon                                           | Couch                                   | MEST               | 77年3             | ω             | 940            | (82)            |
| ATE DOMAIN                                                 |                                         |                    |                  |               |                |                 |
| Botanic Name                                               | Common Name                             | Native             | Mature Height    | Mature Spread | Size           | Spacing         |
| Trees                                                      |                                         |                    | , <del>-</del> , | 175           |                |                 |
| Acer buergeranum                                           | Trident Maple                           | ((20)              | 6m               | 3m            | 75L            | TBC             |
| Backhousia citriodora                                      | Lemon Scented Myrtle                    | Υ                  | 8m               | 5m            | 75L            | TBC             |
| Banksia integrifolia                                       | Coastal Banksia                         | Υ                  | 20m              | 6m            | 75L            | TBC             |
| Fraxinus 'Raywoodii'                                       | Claret Ash                              | 0 <b>=</b> 0       | 20m              | 8m            | 75L            | TBC             |
| Hymenosporum flavum                                        | Native Frangipani                       | Υ                  | 8m               | 4m            | 75L            | TBC             |
| Lagerstroemia indica                                       | Crepe Myrtle                            | NEX                | 4m               | 3m            | 75L            | TBC             |
| Mellalueca decora                                          | White Feather Honeymyrtle               | Y                  | 6m               | 4m            | 75L            | TBC             |
| Sapium sebiferum                                           | Chinese Tallow Tree                     | 1121               | 7m               | 3m            | 75L            | TBC             |
| Tristaniopsis laurina "Luscious"<br>Waterhousia floribunda | Water Gum                               | Y                  | 8m<br>10m        | 5m<br>8m      | 75L<br>75L     | TBC             |
|                                                            | Weeping Lilly Pilly                     | T                  | TOM              | Offi          | 7 SL           | IBC             |
| Buffer Planting                                            |                                         | 10.4               | 0.000            |               |                | (TD) O          |
| Melaleuca nodosa                                           | Prickly-leaved paperbark                | Y                  | 3m               | 1.5m          | 75L            | TBC             |
| Metrosideros 'Crimson Glory'                               | New Zealand Christmas Bush              | Y                  | 3m               | 2m            | 20L            | TBC             |
| Syzygium australe 'Elite'<br>Vibumum odoratissimum         | Lilly Pilly<br>Sweet Vibumum            | <u>r</u>           | 4m<br>3m         | 2m<br>2m      | 20L<br>20L     | TBC<br>TBC      |
|                                                            | Sweet VIDOITION                         | 820                | SIII             | 2111          | 201            | TBC             |
| Feature Shrubs                                             | V                                       |                    | 0.0              | 2.7           | 200            | TDC             |
| Achillea                                                   | Yarrow                                  | 828                | 0.8m             | 0.6m          | 300mm          | TBC             |
| Agave attenuata                                            | Agave                                   | (F)                | 0.6m             | 0.8m          | 10L<br>140mm   | TBC             |
| Altemanthera dentata 'Little Ruby'<br>Anigozanthos spp.    | Ruby leaf alternanthera<br>Kangaroo Paw | Y                  | 0.5m<br>0.6m     | 0.5m<br>0.4m  | 300mm          | TBC<br>TBC      |
| Crinum pedunculatum                                        | Spider Lily                             | Y                  | 2m               | 2.5m          | 10L            | TBC             |
| Cycas revoluta                                             | Sago Palm                               | Y                  | 2m               | 2m            | 300mm          | TBC             |
| Doryanthes excelsa                                         | Gymea Lily                              | Ŷ                  | 0.8m             | 1.2m          | 10L            | TBC             |
| Phormium tenax 'Atropurpureum'                             | New Zealand Flax                        |                    | 1.8m             | 1.2m          | 10L            | TBC             |
| Phormium tenax 'Purpureum'                                 | NZ Purple Flax                          | (E)                | 1.0m             | 1.0m          | 10L            | TBC             |
| Sanseveira trifaciata                                      | Mother In Laws Tongue                   | (14)               | 0.5m             | 0.3m          | 10L            | TBC             |
| Verbena bonariensis                                        | Argentinian Vervain                     | 828                | 2.5m             | 0.5m          | 300mm          | TBC             |
|                                                            |                                         |                    |                  |               |                |                 |
| POFTOPS                                                    |                                         |                    |                  |               |                |                 |
| Botanic Name                                               | Common Name                             |                    | Mature Height    | Mature Spread | Size           | Spacing         |
| Trees                                                      | <b>□</b> 1997 (1994)(199) (19           |                    | w                | =0            | <u>Carpon</u>  | 60% 22.64 4.550 |
| Acer buergeranum                                           | Trident Maple                           | (14)               | 6m               | 3m            | 75L            | TBC             |
| Lagerstroemia indica                                       | Crepe Myrtle                            | 823                | 4m               | 3m            | 75L            | TBC             |
| Magnolia Granbdiflora 'Little Gem'                         | Dwarf Magnolia                          | 地東語                | 4m               | 2.5m          | 75L            | TBC             |
| Sapium sebiferum                                           | Chinese Tallow Tree                     | (9)                | .7m              | 3m            | 75L            | TBC             |
| Syzygium australe 'Elite'                                  | Lilly Pilly                             | Υ                  | 4m               | 2m            | 75L            | TBC             |
| Shrubs                                                     |                                         |                    |                  |               |                |                 |
| Agave attenuata                                            | Acronio                                 | 200,000            | 0.6m             | 0.8m          | 10L            | TBC             |
|                                                            | Agave                                   | (AA2)              |                  |               |                |                 |
| Alternanthera dentata 'Little Ruby'                        | Ruby leaf alternanthera                 | - E                | 0.5m             | 0.5m          | 300mm          | TBC             |
| Crinum pedunculatum                                        | Spider Lily                             | Υ                  | 2m               | 2.5m          | 10L            | TBC             |
| Cycas revoluta                                             | Sago Palm                               | Υ                  | 2m               | 2m            | 10L            | TBC             |
| Kniphofia sp.                                              | Red Hot Poker                           | 1/21               | 0.6m             | 0.9m          | 300mm          | TBC             |
| Phormium tenax 'Atropurpureum'                             | New Zealand Flax                        | 451                | 1.8m             | 1.2m          | 10L            | TBC             |
| Sanseveira trifaciata                                      | Mother In Laws Tongue                   | 2 <del>4</del> 3   | 0.5m             | 0.3m          | 10L            | TBC             |
| Senecio mandraliscae                                       | Blue Chalk Stick                        | ((44)              | 0.45m            | 0.7m          | 1 <i>5</i> 0mm | TBC             |
| Tradescantia pallida 'purpurea'                            | Purple heart tradescantia               | · <del>-</del> ·   | 0.3m             | 0.7m          | 150mm          | TBC             |
| 40 40 04                                                   | . e.p.o i roan nadoscal ma              | 5363               | postport III     | ≈ 46.1.1.1.1  | - SSTERIE      |                 |
| Turf                                                       |                                         |                    |                  |               |                |                 |
|                                                            |                                         |                    |                  |               |                |                 |
| Cynodon dactylon                                           | Couch                                   | 823                | 828              | 2             | 428            | 69 <u>2</u> 9   |