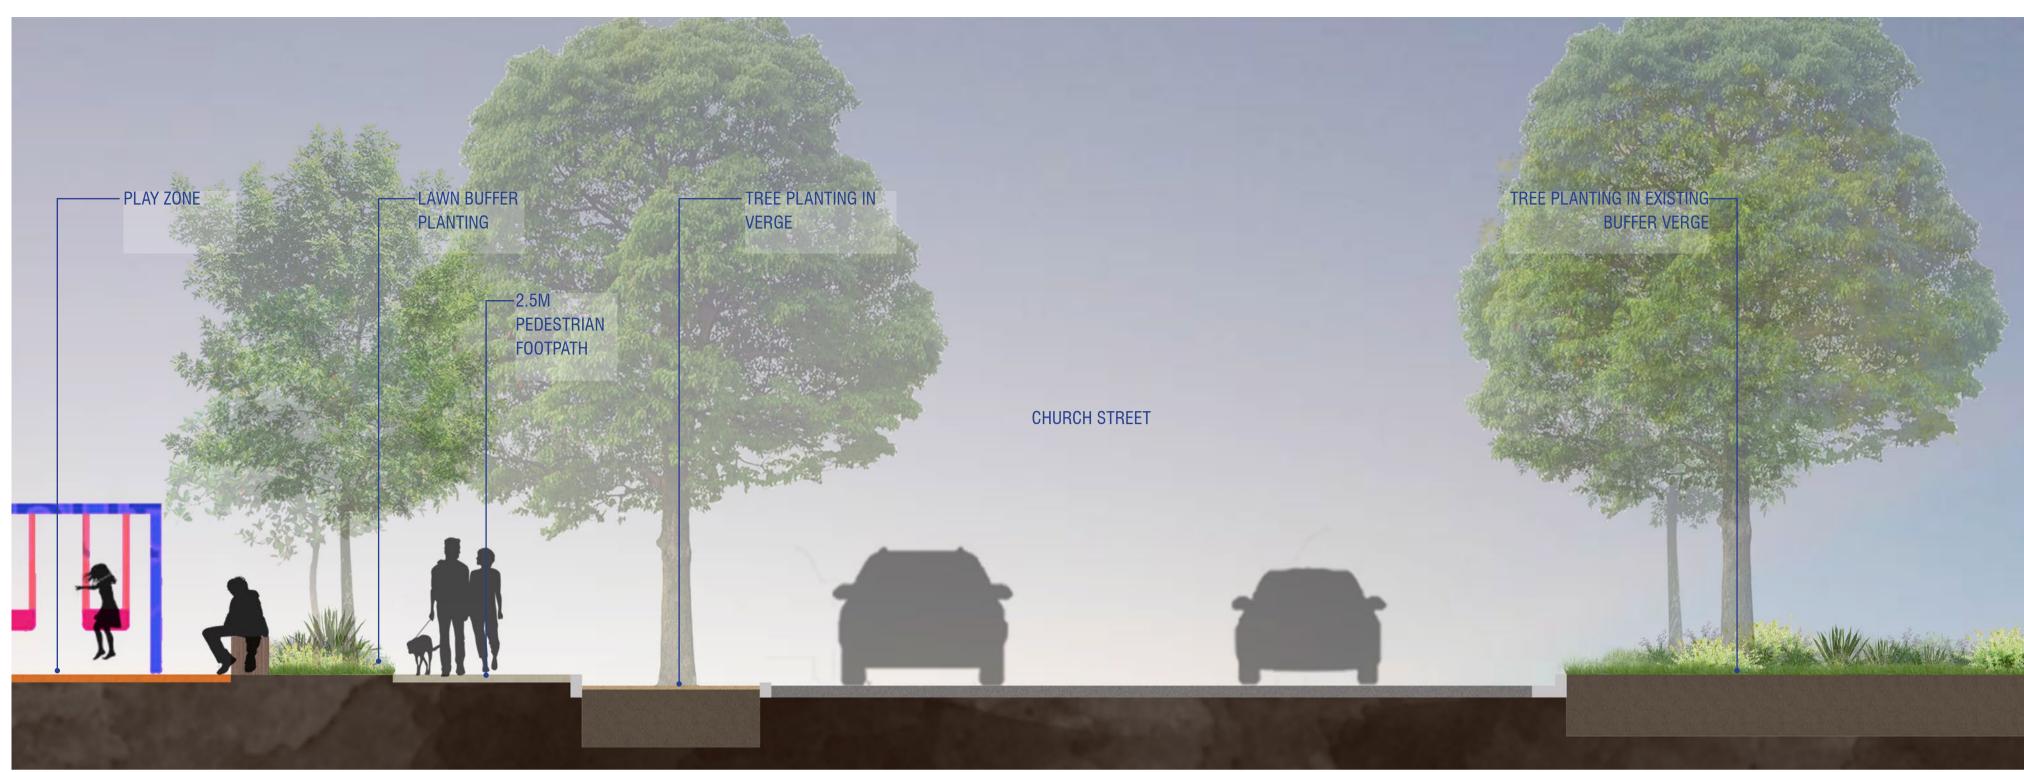

ARCHITECTS COX

PROJECT 2-36 CHURCH STREET LIDCOMBE - CONTEXT SCHEME CONCEPT DESIGN LANDSCAPE DESIGN

**DRAWING NAME** LANDSCAPE PLAN -STREETSCAPE

**DATE:** 13.08.2019 **JOB NUMBER:** S18-019 DRAWN BY: SL **CHECKED BY:** KS

SCALE

1:100 @ A1

**DRAWING NUMBER OC - L - 108** 

**CROSS SECTION - STREETSCAPE** 

PUBLIC & PRIVATE VERGE PLANTING

TREE AVENUE PLANTING

FOOTPATH UPGRADE & WIDENING FOR INCLUSIVE USE