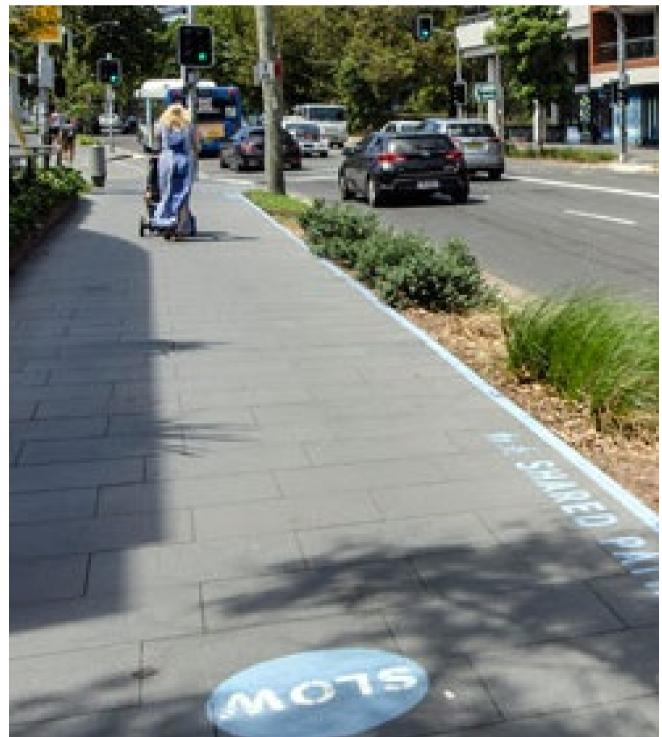

SCALE

1:100 @ A1

**DRAWING NUMBER OC - L - 108** 

**CROSS SECTION - STREETSCAPE** 

PUBLIC & PRIVATE VERGE PLANTING

TREE AVENUE PLANTING

FOOTPATH UPGRADE & WIDENING FOR INCLUSIVE USE

#### PRECENDENT IMAGERY- STREETSCAPE

CLIENT **BILLBERGIA GROUP Pty Ltd**  **ARCHITECTS** 

2-36 CHURCH STREET LIDCOMBE - CONTEXT SCHEME CONCEPT DESIGN LANDSCAPE DESIGN

**DRAWING NAME** LANDSCAPE SECTION & IMAGES -STREETSCAPE

#### STREETSCAPE:

#### Surface materials

- In-situ Concrete
- Turf
- Dark Granite Cobble Setts