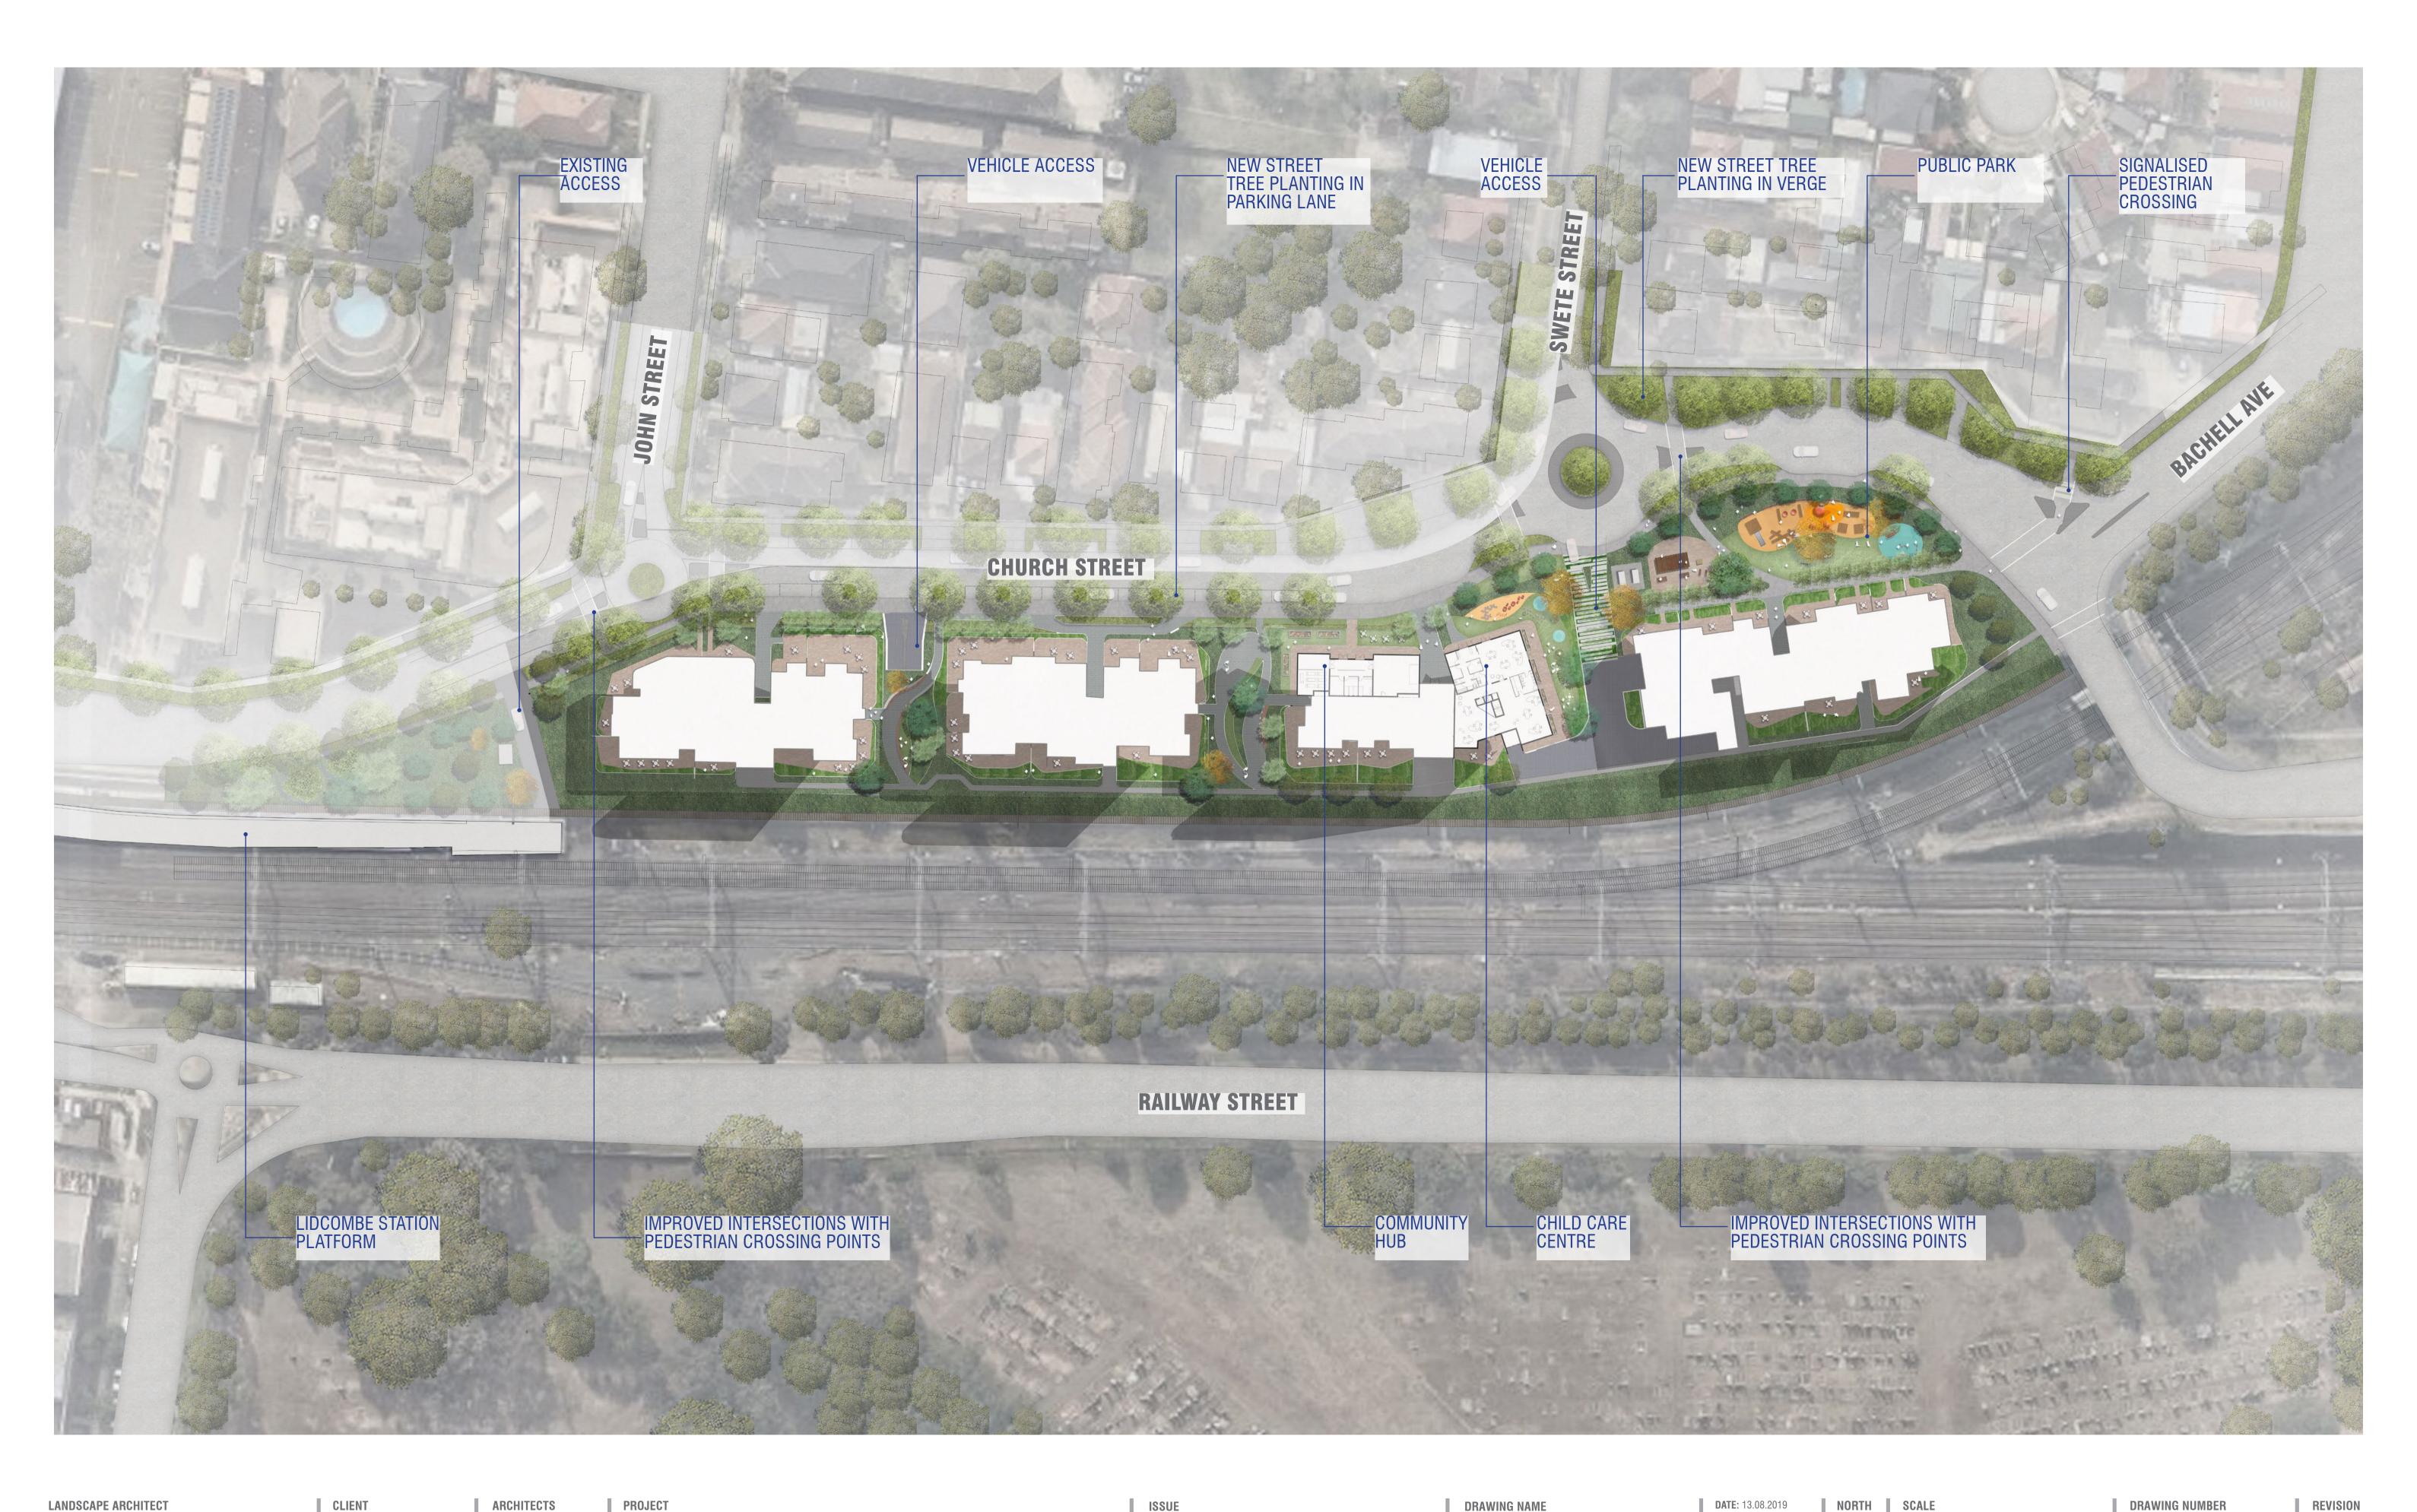

## 2-36 CHURCH STREET | LIDCOMBE

# GREATER CONTEXT SCHEME AUGUST 2019

OCULUS

**DRAWING NAME** 

p. 02 9557 5533 | f. 02.9519.8323 | australia@oculus.com.au

landscape architecture | urban design level 1/5 wilson street | po box 307 | newtown | nsw | 2042