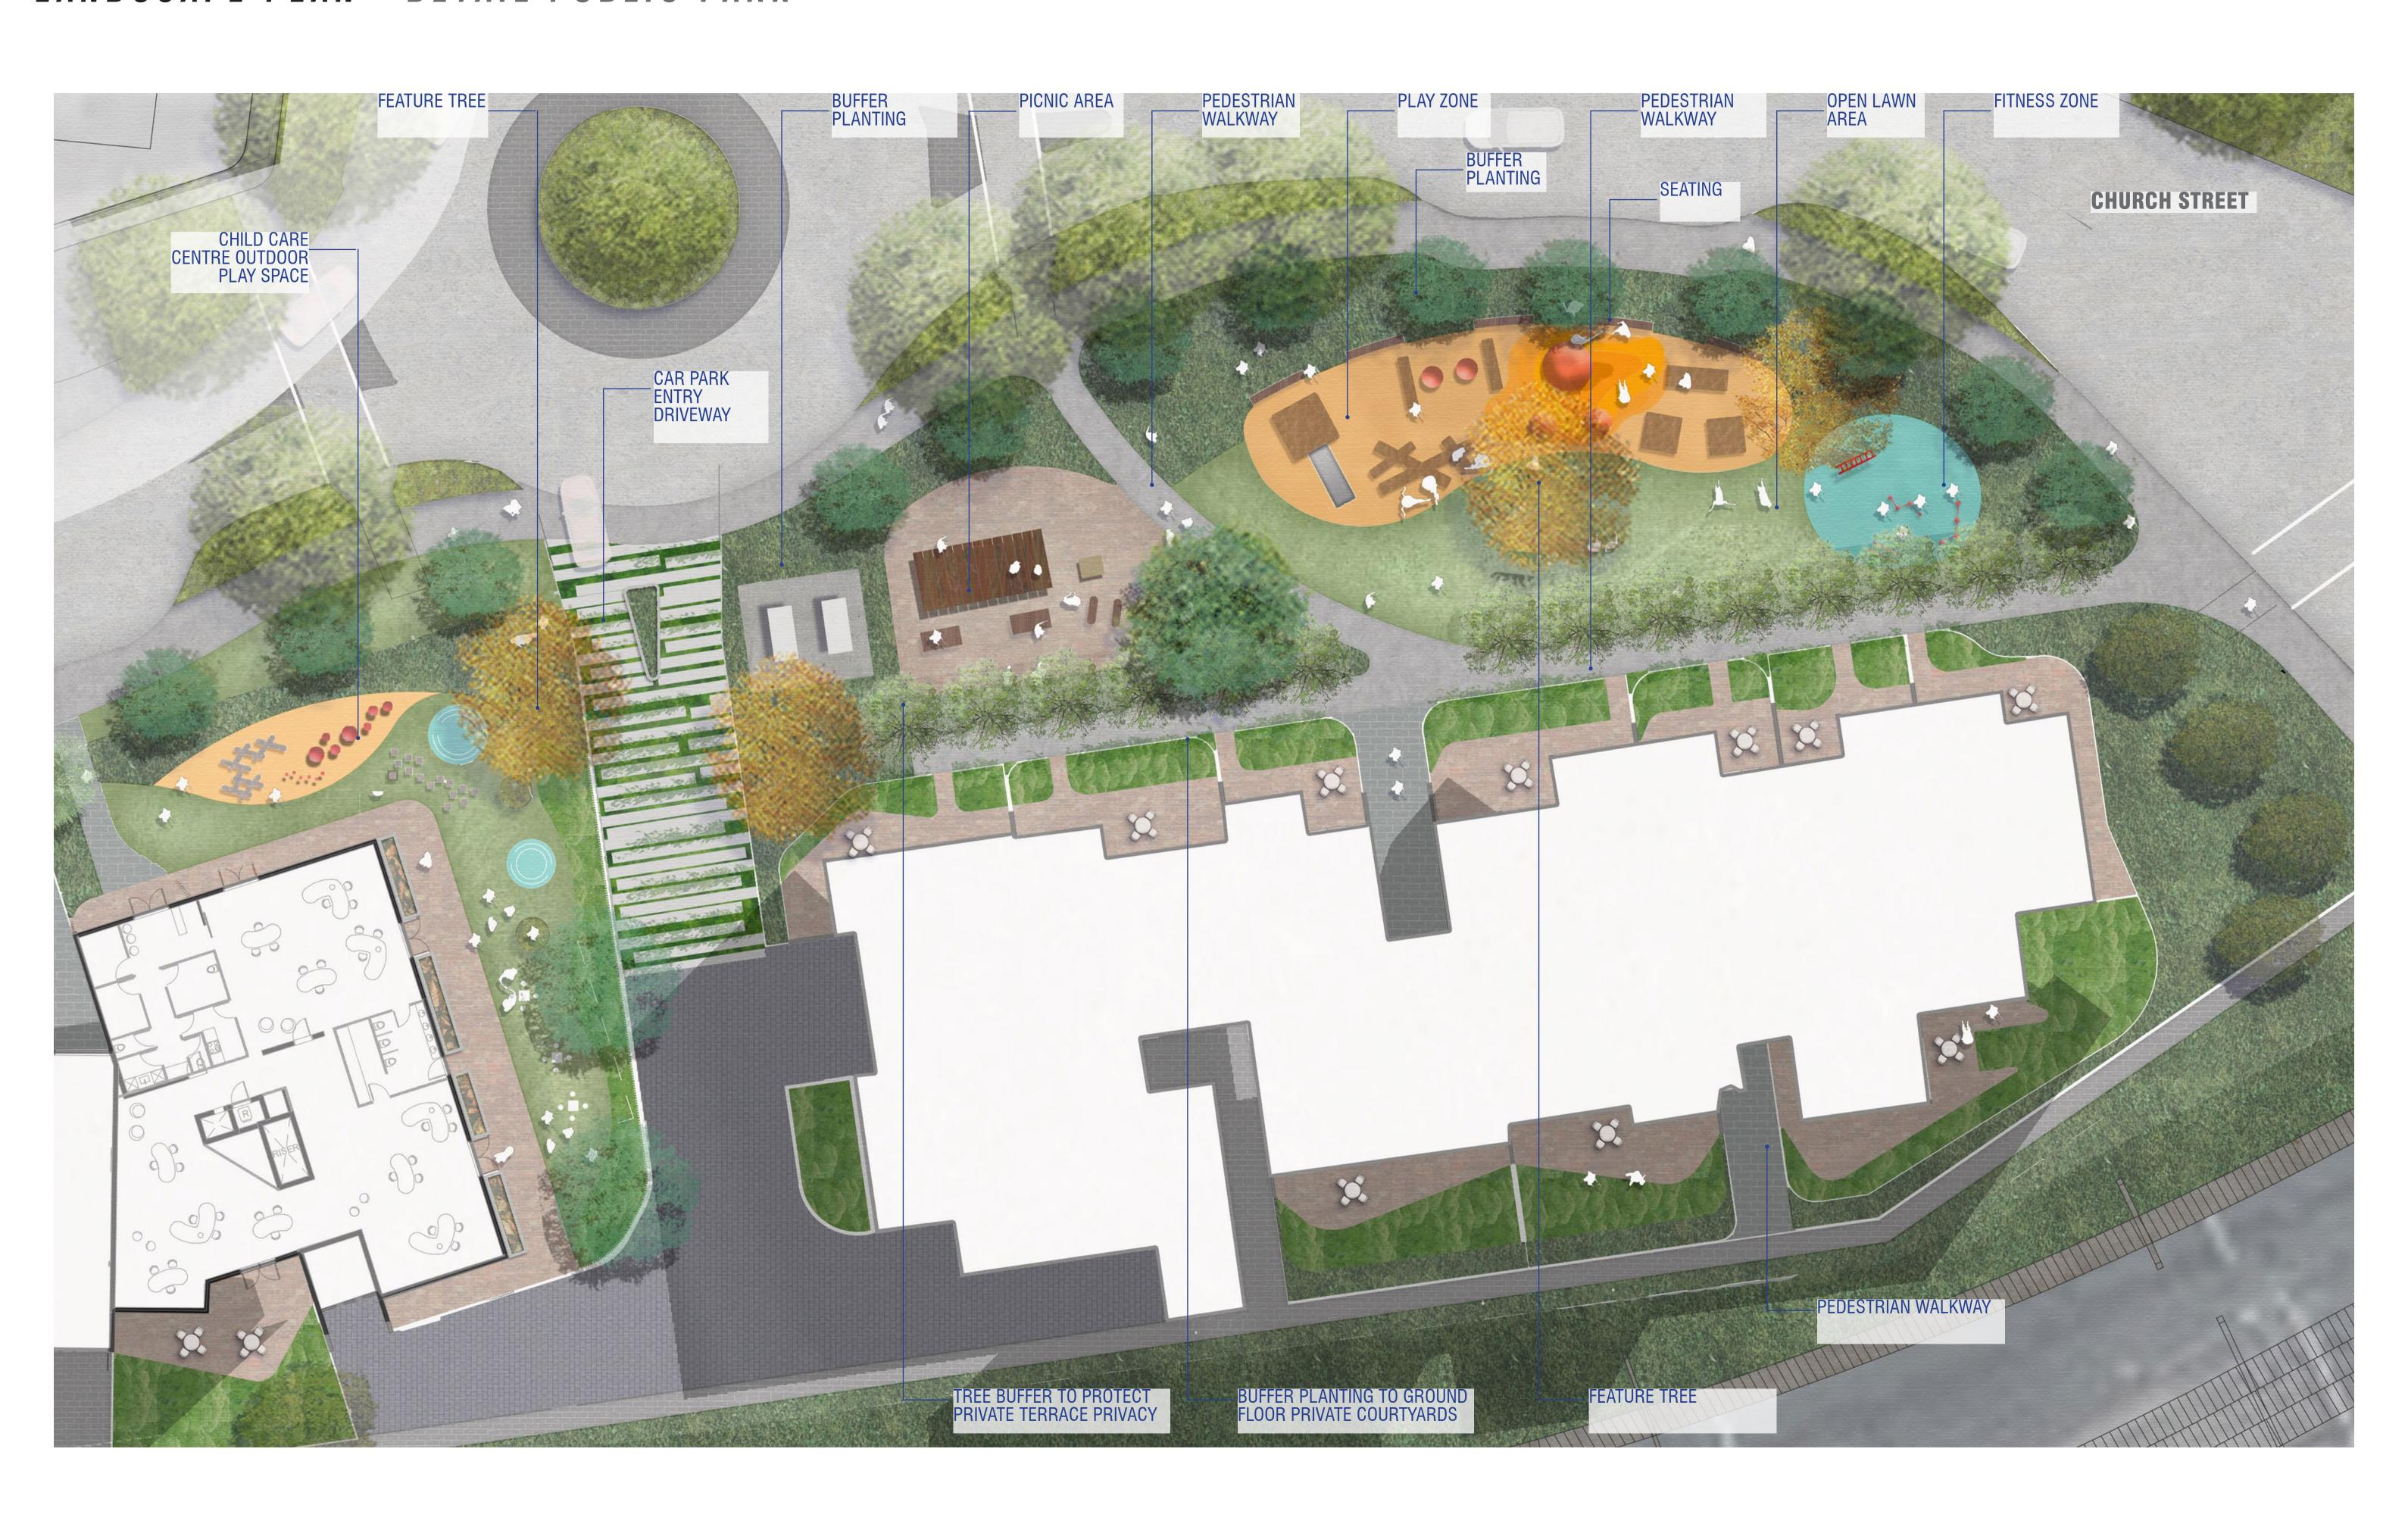

p. 02 9557 5533 | f. 02.9519.8323 | australia@oculus.com.au

**CHECKED BY:** KS

ARCHITECTS COX

PROJECT 2-36 CHURCH STREET LIDCOMBE - CONTEXT SCHEME CONCEPT DESIGN LANDSCAPE DESIGN

**DRAWING NAME** LANDSCAPE PLAN -**PUBLIC PARK** 

**DATE:** 13.08.2019 **JOB NUMBER:** S18-019 DRAWN BY: SL **CHECKED BY:** KS

SCALE 1:100 @ A1

DRAWING NUMBER OC - L - 106

FITNESS STATION COMMUNITY GARDENS AND ALTERNATIVE PLAY EQUIPMENT

PRECEDENT IMAGERY - PUBLIC PARK

#### **PUBLIC PARK:**

#### Surface materials

- Unit Paving
- Decomposed Granite
- Softfall
- Turf

#### **Furniture**

- Timber seat
- Outdoor BBQ Kitchen
- Outdoor Play Equipment
- Outdoor Fitness Equipment

#### Structures

- Timber and Painted Steel Pergolas

Stone unit paving

Granite cobble setts

Insitu concrete paving

Decomposed granite paving

Softfall Turf Pergola structure

Built-in BBQ

Play equipment

**DATE:** 13.08.2019

DRAWN BY: SL

**CHECKED BY:** KS

Fitness equipment

CLIENT

**BILLBERGIA** 

**GROUP Pty Ltd** 