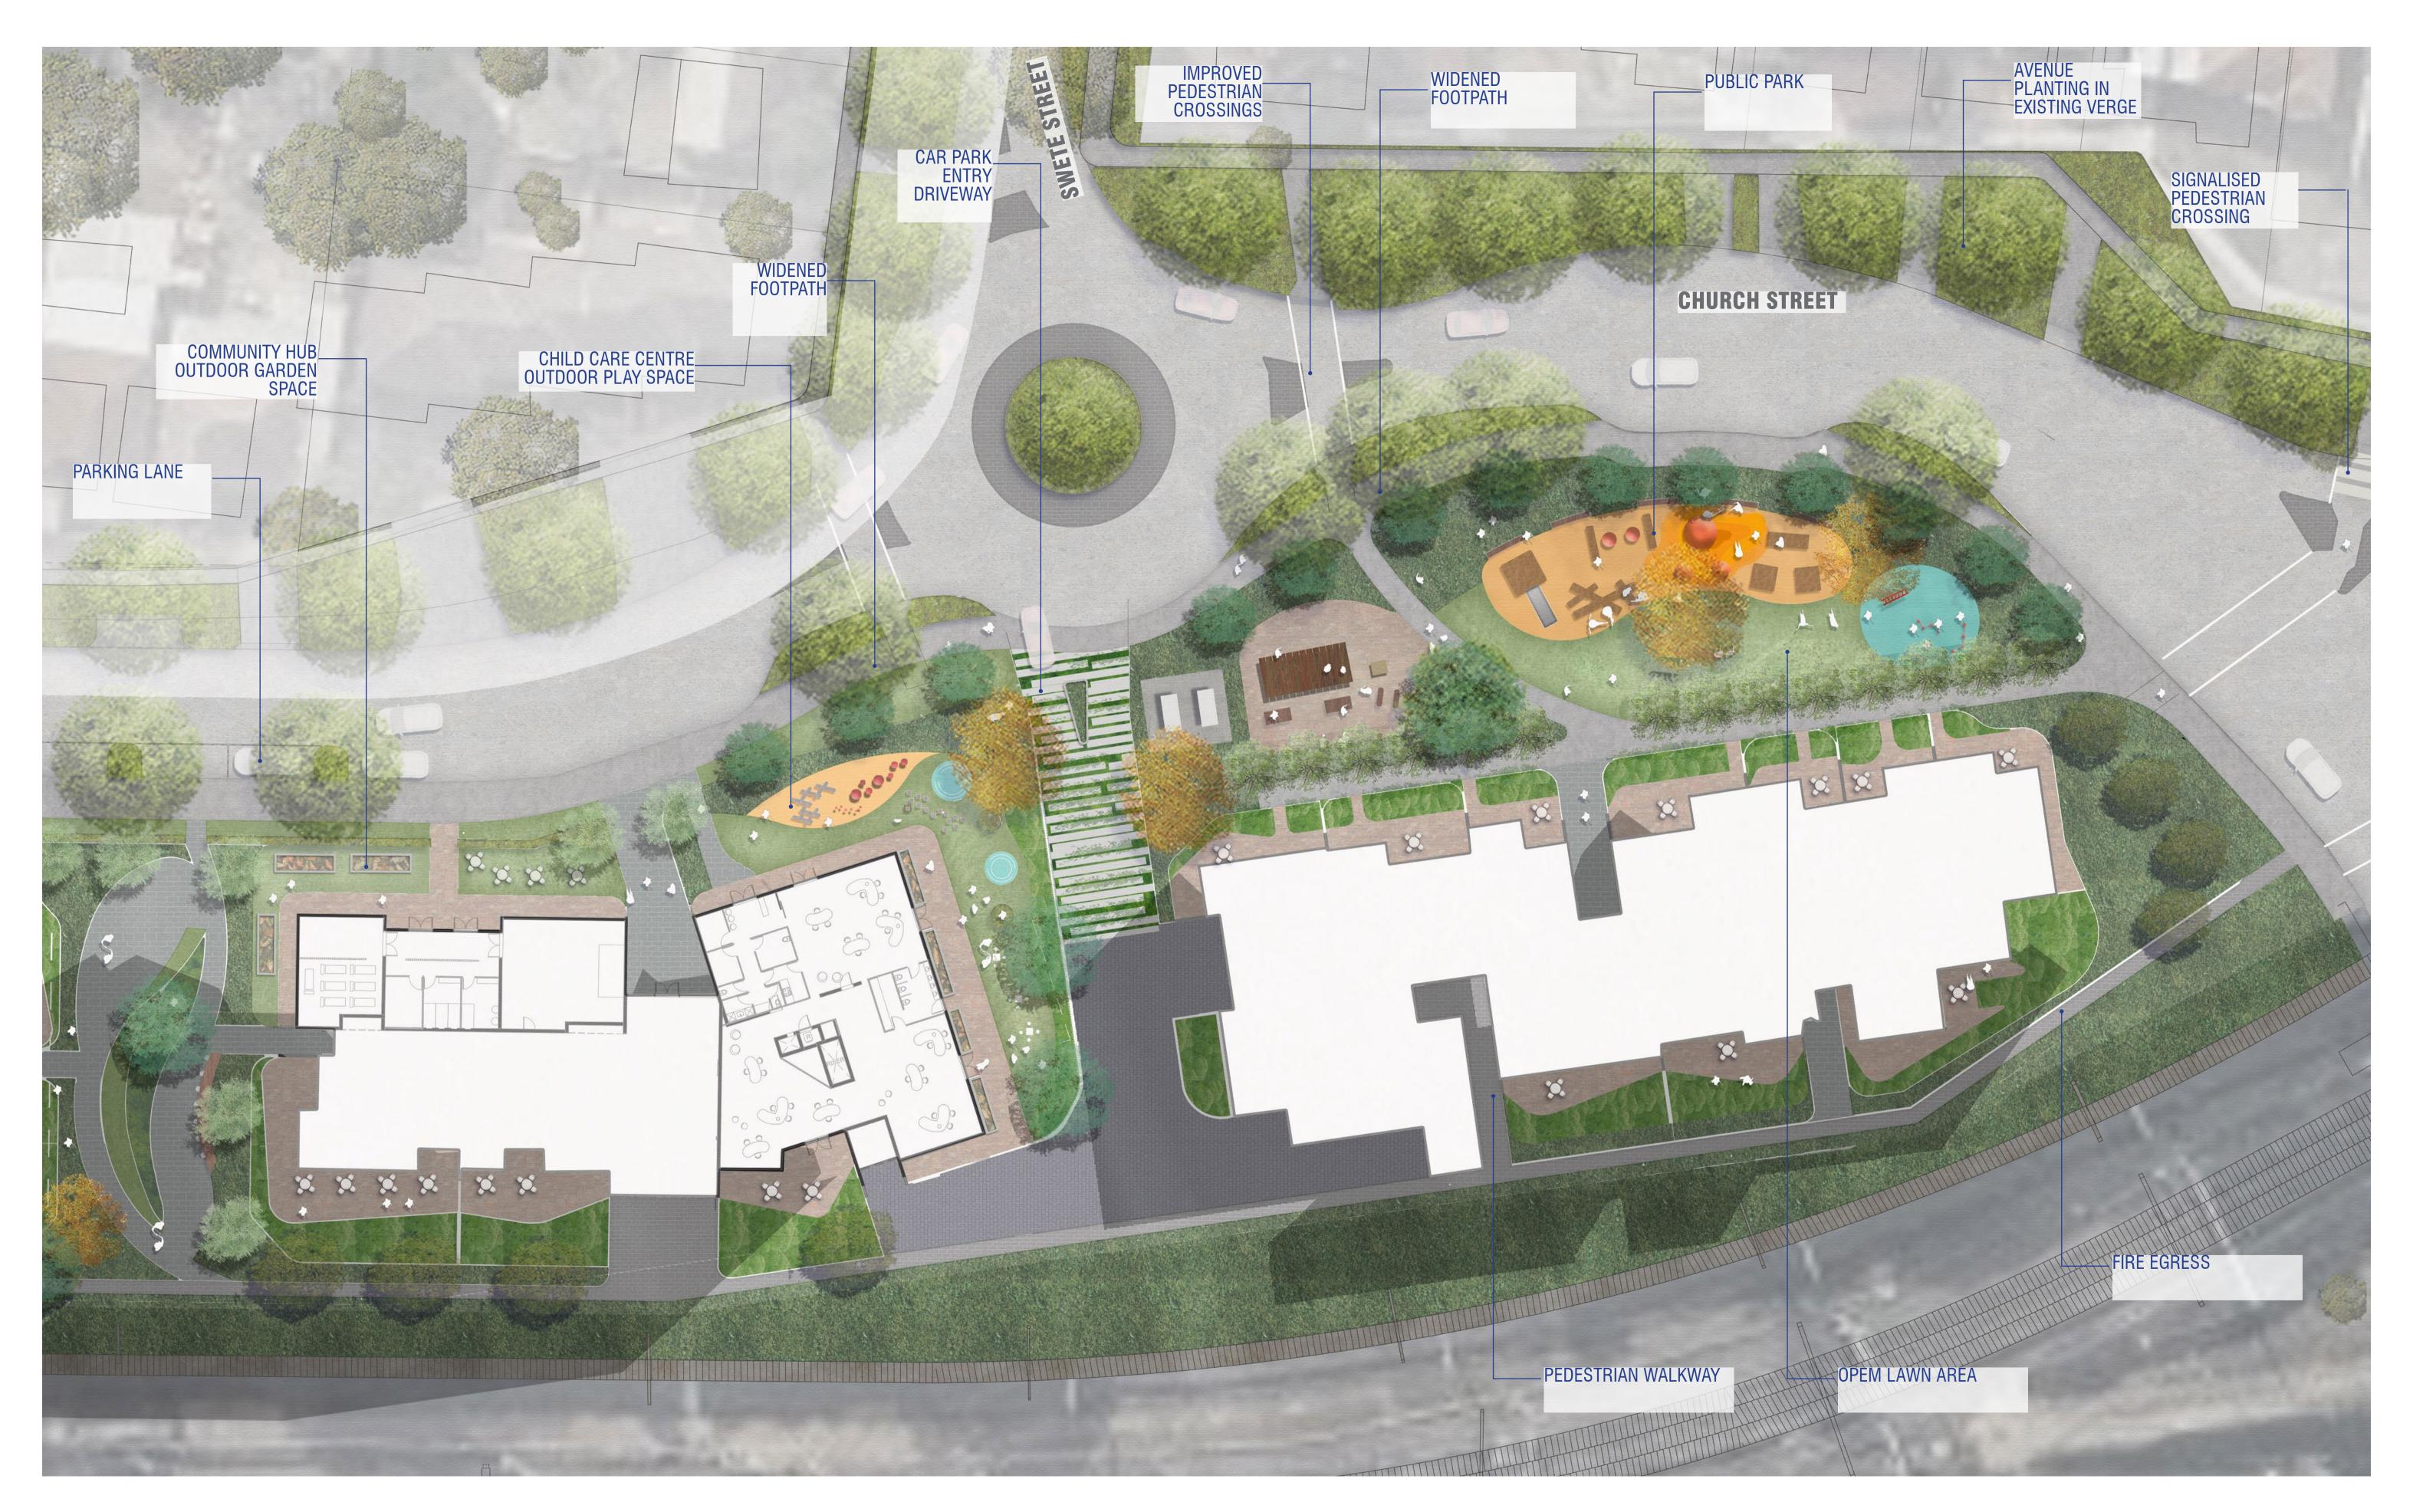

ARCHITECTS COX

PROJECT 2-36 CHURCH STREET LIDCOMBE - CONTEXT SCHEME CONCEPT DESIGN LANDSCAPE DESIGN

**DRAWING NAME** LANDSCAPE PLAN -STREETSCAPE

**DATE:** 13.08.2019 **JOB NUMBER:** S18-019 DRAWN BY: SL **CHECKED BY:** KS

SCALE

1:100 @ A1

**DRAWING NUMBER OC - L - 108** 

**CROSS SECTION - STREETSCAPE** 

PUBLIC & PRIVATE VERGE PLANTING

TREE AVENUE PLANTING

FOOTPATH UPGRADE & WIDENING FOR INCLUSIVE USE

#### PRECENDENT IMAGERY- STREETSCAPE

CLIENT **BILLBERGIA GROUP Pty Ltd**  **ARCHITECTS** 

2-36 CHURCH STREET LIDCOMBE - CONTEXT SCHEME CONCEPT DESIGN LANDSCAPE DESIGN

**DRAWING NAME** LANDSCAPE SECTION & IMAGES -STREETSCAPE

JOB NUMBER: S18-019 DRAWN BY: SL

**CHECKED BY:** KS

SCALE 1:50 @ A1

OC - L - 109