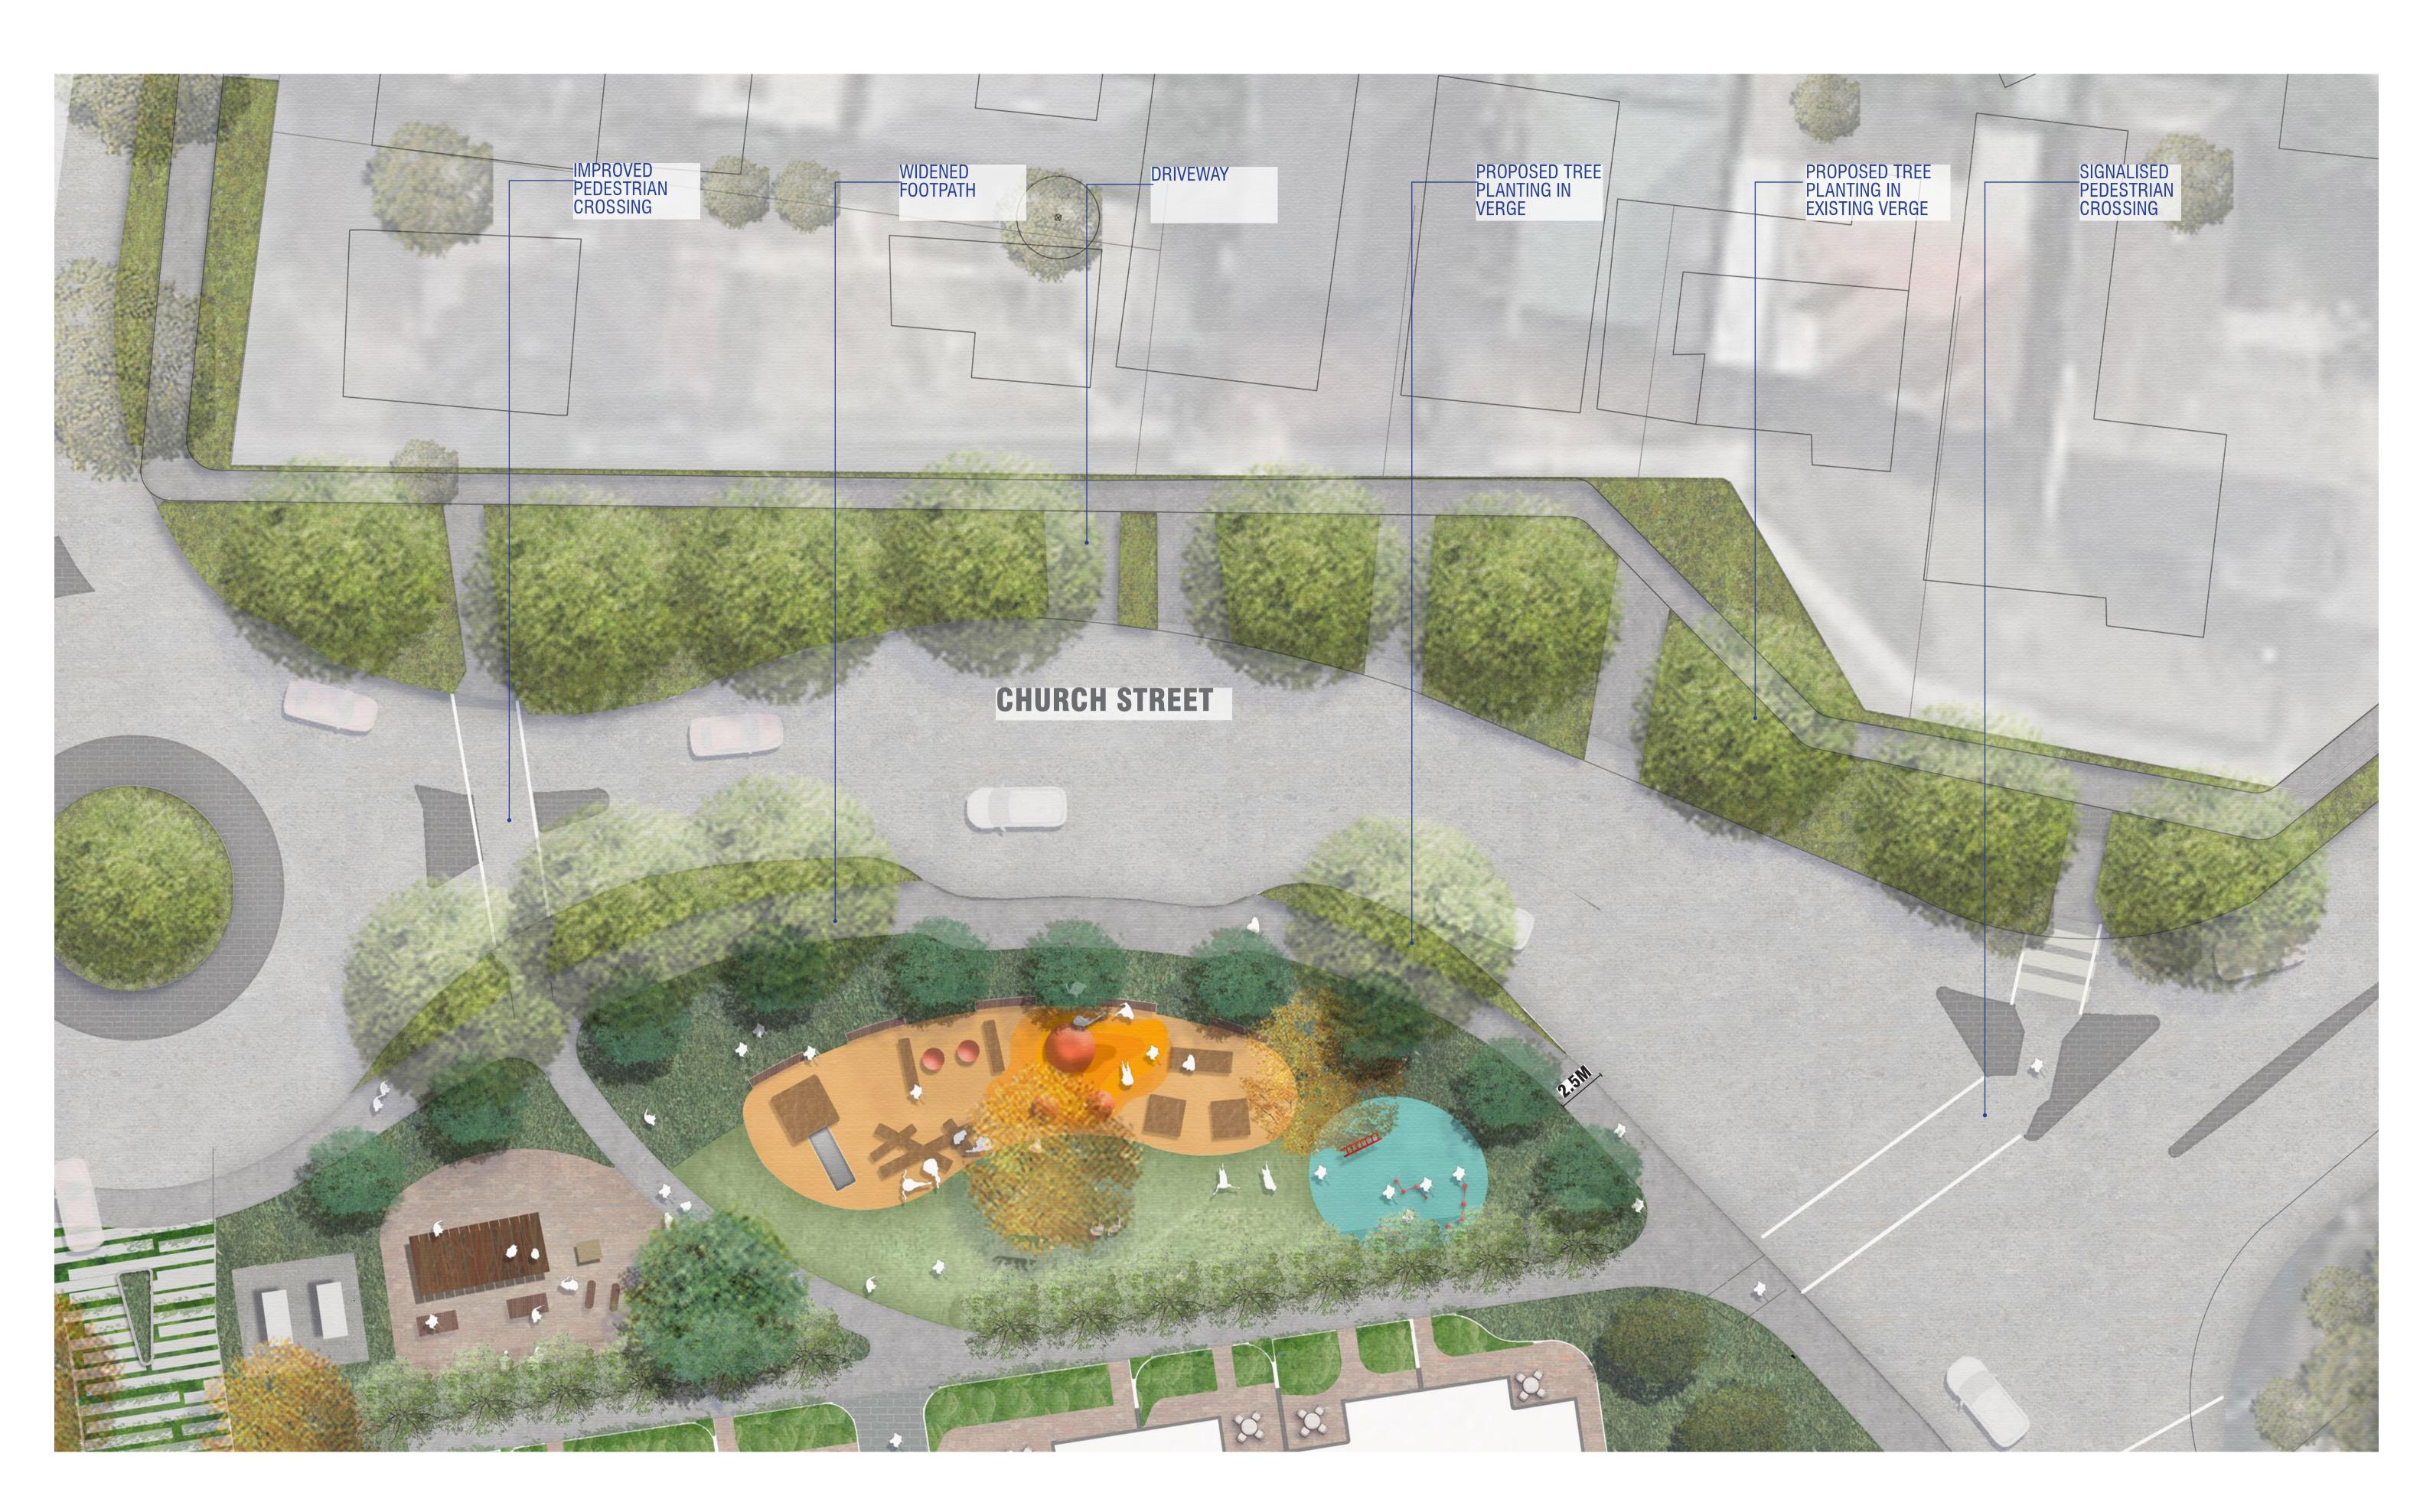

p. 02 9557 5533 | f. 02.9519.8323 | australia@oculus.com.au

**CHECKED BY:** KS

ARCHITECTS COX

PROJECT 2-36 CHURCH STREET LIDCOMBE - CONTEXT SCHEME CONCEPT DESIGN LANDSCAPE DESIGN

**DRAWING NAME** LANDSCAPE PLAN -**PUBLIC PARK** 

**DATE:** 13.08.2019 **JOB NUMBER:** S18-019 DRAWN BY: SL **CHECKED BY:** KS

SCALE 1:100 @ A1

DRAWING NUMBER OC - L - 106

FITNESS STATION COMMUNITY GARDENS AND ALTERNATIVE PLAY EQUIPMENT

PRECEDENT IMAGERY - PUBLIC PARK