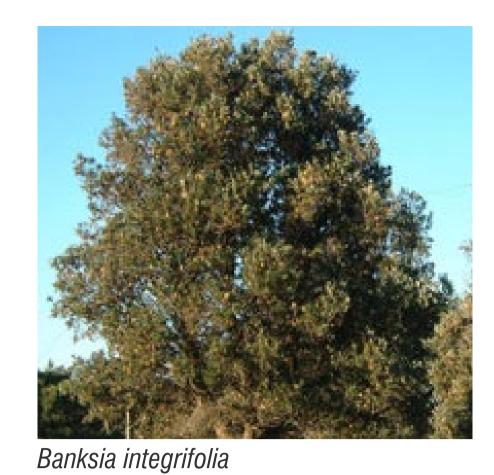

#### INDICATIVE PLANT SCHEDULE

| Botanic Name                                               | Common Name                             | Native             | Mature Height    | Mature Spread | Size           | Spacing         |
|------------------------------------------------------------|-----------------------------------------|--------------------|------------------|---------------|----------------|-----------------|
| Street Trees                                               | London Plane                            |                    | 1500             | 10m           | 2001           | A E             |
| Platanus acerifolia                                        | London Flane                            | 71=2               | 1.5m             | IUm           | 200L           | As shown        |
| Buffer Planting<br>Melaleuca nodosa                        | Prickly-leaved paperbark                | Y                  | 3m               | 1.5m          | 75L            | TBC             |
| Metrosideros 'Crimson Glory'                               | New Zealand Christmas Bush              | 3.<br>6 <u>2</u> 0 | 3m               | 2m            | 20L            | TBC             |
| Syzygium australe 'Elite'                                  | Lilly Pilly                             | Y                  | 4m               | 2m            | 20L            | TBC             |
| Feature Shrubs                                             |                                         |                    |                  |               |                |                 |
| Anigozanthos spp.                                          | Kangaroo Paw                            | Υ                  | 0.6m             | 0.4m          | 300mm          | TBC             |
| Cycas revoluta                                             | Sago Palm                               | Y                  | 2m               | 2m            | 300mm          | TBC             |
| ,<br>Doryanthes excelsa                                    | Gymea Lily                              | Υ                  | 0.8m             | 1.2m          | 10L            | ТВС             |
| Shrubs / Grasses                                           |                                         |                    |                  |               |                |                 |
| Acacia cognata                                             | Narrow-Leaf Bower Wattle                | Y                  | 6m               | 6m            | 300mm          | TBC             |
| Banksia spinulosa 'Bush Candles'                           | Hairpin Banksia                         | Υ                  | 0.5m             | 0.6m          | 300mm          | твс             |
| Correa alba                                                | White Correa                            | Υ                  | lm               | 1m            | 300mm          | TBC             |
| Grevillea 'Bronze Rambler'                                 | Grevillea                               | Υ                  | 0.3m             | 0.4m          | 1 <i>5</i> 0mm | TBC             |
| Hardenbergia violaceae                                     | Purple Coral Pea                        | Y                  | climber to 1.5m  | 1.5m          | 1 <i>5</i> 0mm | TBC             |
| Dianella caerulea                                          | Blue Flax Lily                          | Υ                  | 0.4m             | 0.9m          | 1 <i>5</i> 0mm | TBC             |
| Poa labillardieri 'Eskdale'                                | Tussock Grass                           | Y                  | 0.9m             | 0.6m          | 1 <i>5</i> 0mm | TBC             |
| omandra longifolia 'Tanika'                                | Spiny-head mat-rush                     | Y                  | 0.6m             | 0.65m         | 1 <i>5</i> 0mm | TBC             |
| Lomandra longifolia 'Nyalla'                               | Spiny-head mat-rush                     | Υ                  | 0.9m             | 0.9m          | 150mm          | TBC             |
| Turf                                                       |                                         |                    |                  |               |                |                 |
| Cynodon dactylon                                           | Couch                                   | MEST               | 77年3             | ω             | 940            | (82)            |
| ATE DOMAIN                                                 |                                         |                    |                  |               |                |                 |
| Botanic Name                                               | Common Name                             | Native             | Mature Height    | Mature Spread | Size           | Spacing         |
| Trees                                                      |                                         |                    | , <del>-</del> , | 175           |                |                 |
| Acer buergeranum                                           | Trident Maple                           | ((20)              | 6m               | 3m            | 75L            | TBC             |
| Backhousia citriodora                                      | Lemon Scented Myrtle                    | Υ                  | 8m               | 5m            | 75L            | TBC             |
| Banksia integrifolia                                       | Coastal Banksia                         | Υ                  | 20m              | 6m            | 75L            | TBC             |
| Fraxinus 'Raywoodii'                                       | Claret Ash                              | 0 <b>=</b> 0       | 20m              | 8m            | 75L            | TBC             |
| Hymenosporum flavum                                        | Native Frangipani                       | Υ                  | 8m               | 4m            | 75L            | TBC             |
| Lagerstroemia indica                                       | Crepe Myrtle                            | NEX                | 4m               | 3m            | 75L            | TBC             |
| Mellalueca decora                                          | White Feather Honeymyrtle               | Y                  | 6m               | 4m            | 75L            | TBC             |
| Sapium sebiferum                                           | Chinese Tallow Tree                     | 1121               | 7m               | 3m            | 75L            | TBC             |
| Tristaniopsis laurina "Luscious"<br>Waterhousia floribunda | Water Gum                               | Y                  | 8m<br>10m        | 5m<br>8m      | 75L<br>75L     | TBC             |
|                                                            | Weeping Lilly Pilly                     | T                  | TOM              | Offi          | 7 SL           | IBC             |
| Buffer Planting                                            |                                         | 10.4               | 0.000            |               |                | (TD) O          |
| Melaleuca nodosa                                           | Prickly-leaved paperbark                | Y                  | 3m               | 1.5m          | 75L            | TBC             |
| Metrosideros 'Crimson Glory'                               | New Zealand Christmas Bush              | Y                  | 3m               | 2m            | 20L            | TBC             |
| Syzygium australe 'Elite'<br>Vibumum odoratissimum         | Lilly Pilly<br>Sweet Vibumum            | <u>r</u>           | 4m<br>3m         | 2m<br>2m      | 20L<br>20L     | TBC<br>TBC      |
|                                                            | Sweet VIDOITION                         | 820                | SIII             | 2111          | 201            | TBC             |
| Feature Shrubs                                             | V                                       |                    | 0.0              | 2.7           | 200            | TDC             |
| Achillea                                                   | Yarrow                                  | 828                | 0.8m             | 0.6m          | 300mm          | TBC             |
| Agave attenuata                                            | Agave                                   | (F)                | 0.6m             | 0.8m          | 10L<br>140mm   | TBC             |
| Altemanthera dentata 'Little Ruby'<br>Anigozanthos spp.    | Ruby leaf alternanthera<br>Kangaroo Paw | Y                  | 0.5m<br>0.6m     | 0.5m<br>0.4m  | 300mm          | TBC<br>TBC      |
| Crinum pedunculatum                                        | Spider Lily                             | Y                  | 2m               | 2.5m          | 10L            | TBC             |
| Cycas revoluta                                             | Sago Palm                               | Y                  | 2m               | 2m            | 300mm          | TBC             |
| Doryanthes excelsa                                         | Gymea Lily                              | Ŷ                  | 0.8m             | 1.2m          | 10L            | TBC             |
| Phormium tenax 'Atropurpureum'                             | New Zealand Flax                        |                    | 1.8m             | 1.2m          | 10L            | TBC             |
| Phormium tenax 'Purpureum'                                 | NZ Purple Flax                          | (E)                | 1.0m             | 1.0m          | 10L            | TBC             |
| Sanseveira trifaciata                                      | Mother In Laws Tongue                   | (14)               | 0.5m             | 0.3m          | 10L            | TBC             |
| Verbena bonariensis                                        | Argentinian Vervain                     | 828                | 2.5m             | 0.5m          | 300mm          | TBC             |
|                                                            |                                         |                    |                  |               |                |                 |
| POFTOPS                                                    |                                         |                    |                  |               |                |                 |
| Botanic Name                                               | Common Name                             |                    | Mature Height    | Mature Spread | Size           | Spacing         |
| Trees                                                      | <b>□</b> 1997 (1994)(199) (19           |                    | w                | =0            | <u>Carpon</u>  | 60% 22.64 4.550 |
| Acer buergeranum                                           | Trident Maple                           | (14)               | 6m               | 3m            | 75L            | TBC             |
| Lagerstroemia indica                                       | Crepe Myrtle                            | 823                | 4m               | 3m            | 75L            | TBC             |
| Magnolia Granbdiflora 'Little Gem'                         | Dwarf Magnolia                          | 地東語                | 4m               | 2.5m          | 75L            | TBC             |
| Sapium sebiferum                                           | Chinese Tallow Tree                     | (9)                | .7m              | 3m            | 75L            | TBC             |
| Syzygium australe 'Elite'                                  | Lilly Pilly                             | Υ                  | 4m               | 2m            | 75L            | TBC             |
| Shrubs                                                     |                                         |                    |                  |               |                |                 |
| Agave attenuata                                            | Acronio                                 | 200,000            | 0.6m             | 0.8m          | 10L            | TBC             |
|                                                            | Agave                                   | (AA2)              |                  |               |                |                 |
| Alternanthera dentata 'Little Ruby'                        | Ruby leaf alternanthera                 | - E                | 0.5m             | 0.5m          | 300mm          | TBC             |
| Crinum pedunculatum                                        | Spider Lily                             | Υ                  | 2m               | 2.5m          | 10L            | TBC             |
| Cycas revoluta                                             | Sago Palm                               | Υ                  | 2m               | 2m            | 10L            | TBC             |
| Kniphofia sp.                                              | Red Hot Poker                           | 1/21               | 0.6m             | 0.9m          | 300mm          | TBC             |
| Phormium tenax 'Atropurpureum'                             | New Zealand Flax                        | 451                | 1.8m             | 1.2m          | 10L            | TBC             |
| Sanseveira trifaciata                                      | Mother In Laws Tongue                   | 2 <del>4</del> 3   | 0.5m             | 0.3m          | 10L            | TBC             |
| Senecio mandraliscae                                       | Blue Chalk Stick                        | ((44)              | 0.45m            | 0.7m          | 1 <i>5</i> 0mm | TBC             |
| Tradescantia pallida 'purpurea'                            | Purple heart tradescantia               | · <del>-</del> ·   | 0.3m             | 0.7m          | 150mm          | TBC             |
| 40 40 04                                                   | . e.p.o i roan nadoscal ma              | 5363               | postport III     | ≈ 46.1.1.1.1  | - SSTERIE      |                 |
| Turf                                                       |                                         |                    |                  |               |                |                 |
|                                                            |                                         |                    |                  |               |                |                 |
| Cynodon dactylon                                           | Couch                                   | 823                | 828              | 2             | 428            | 69 <u>2</u> 9   |