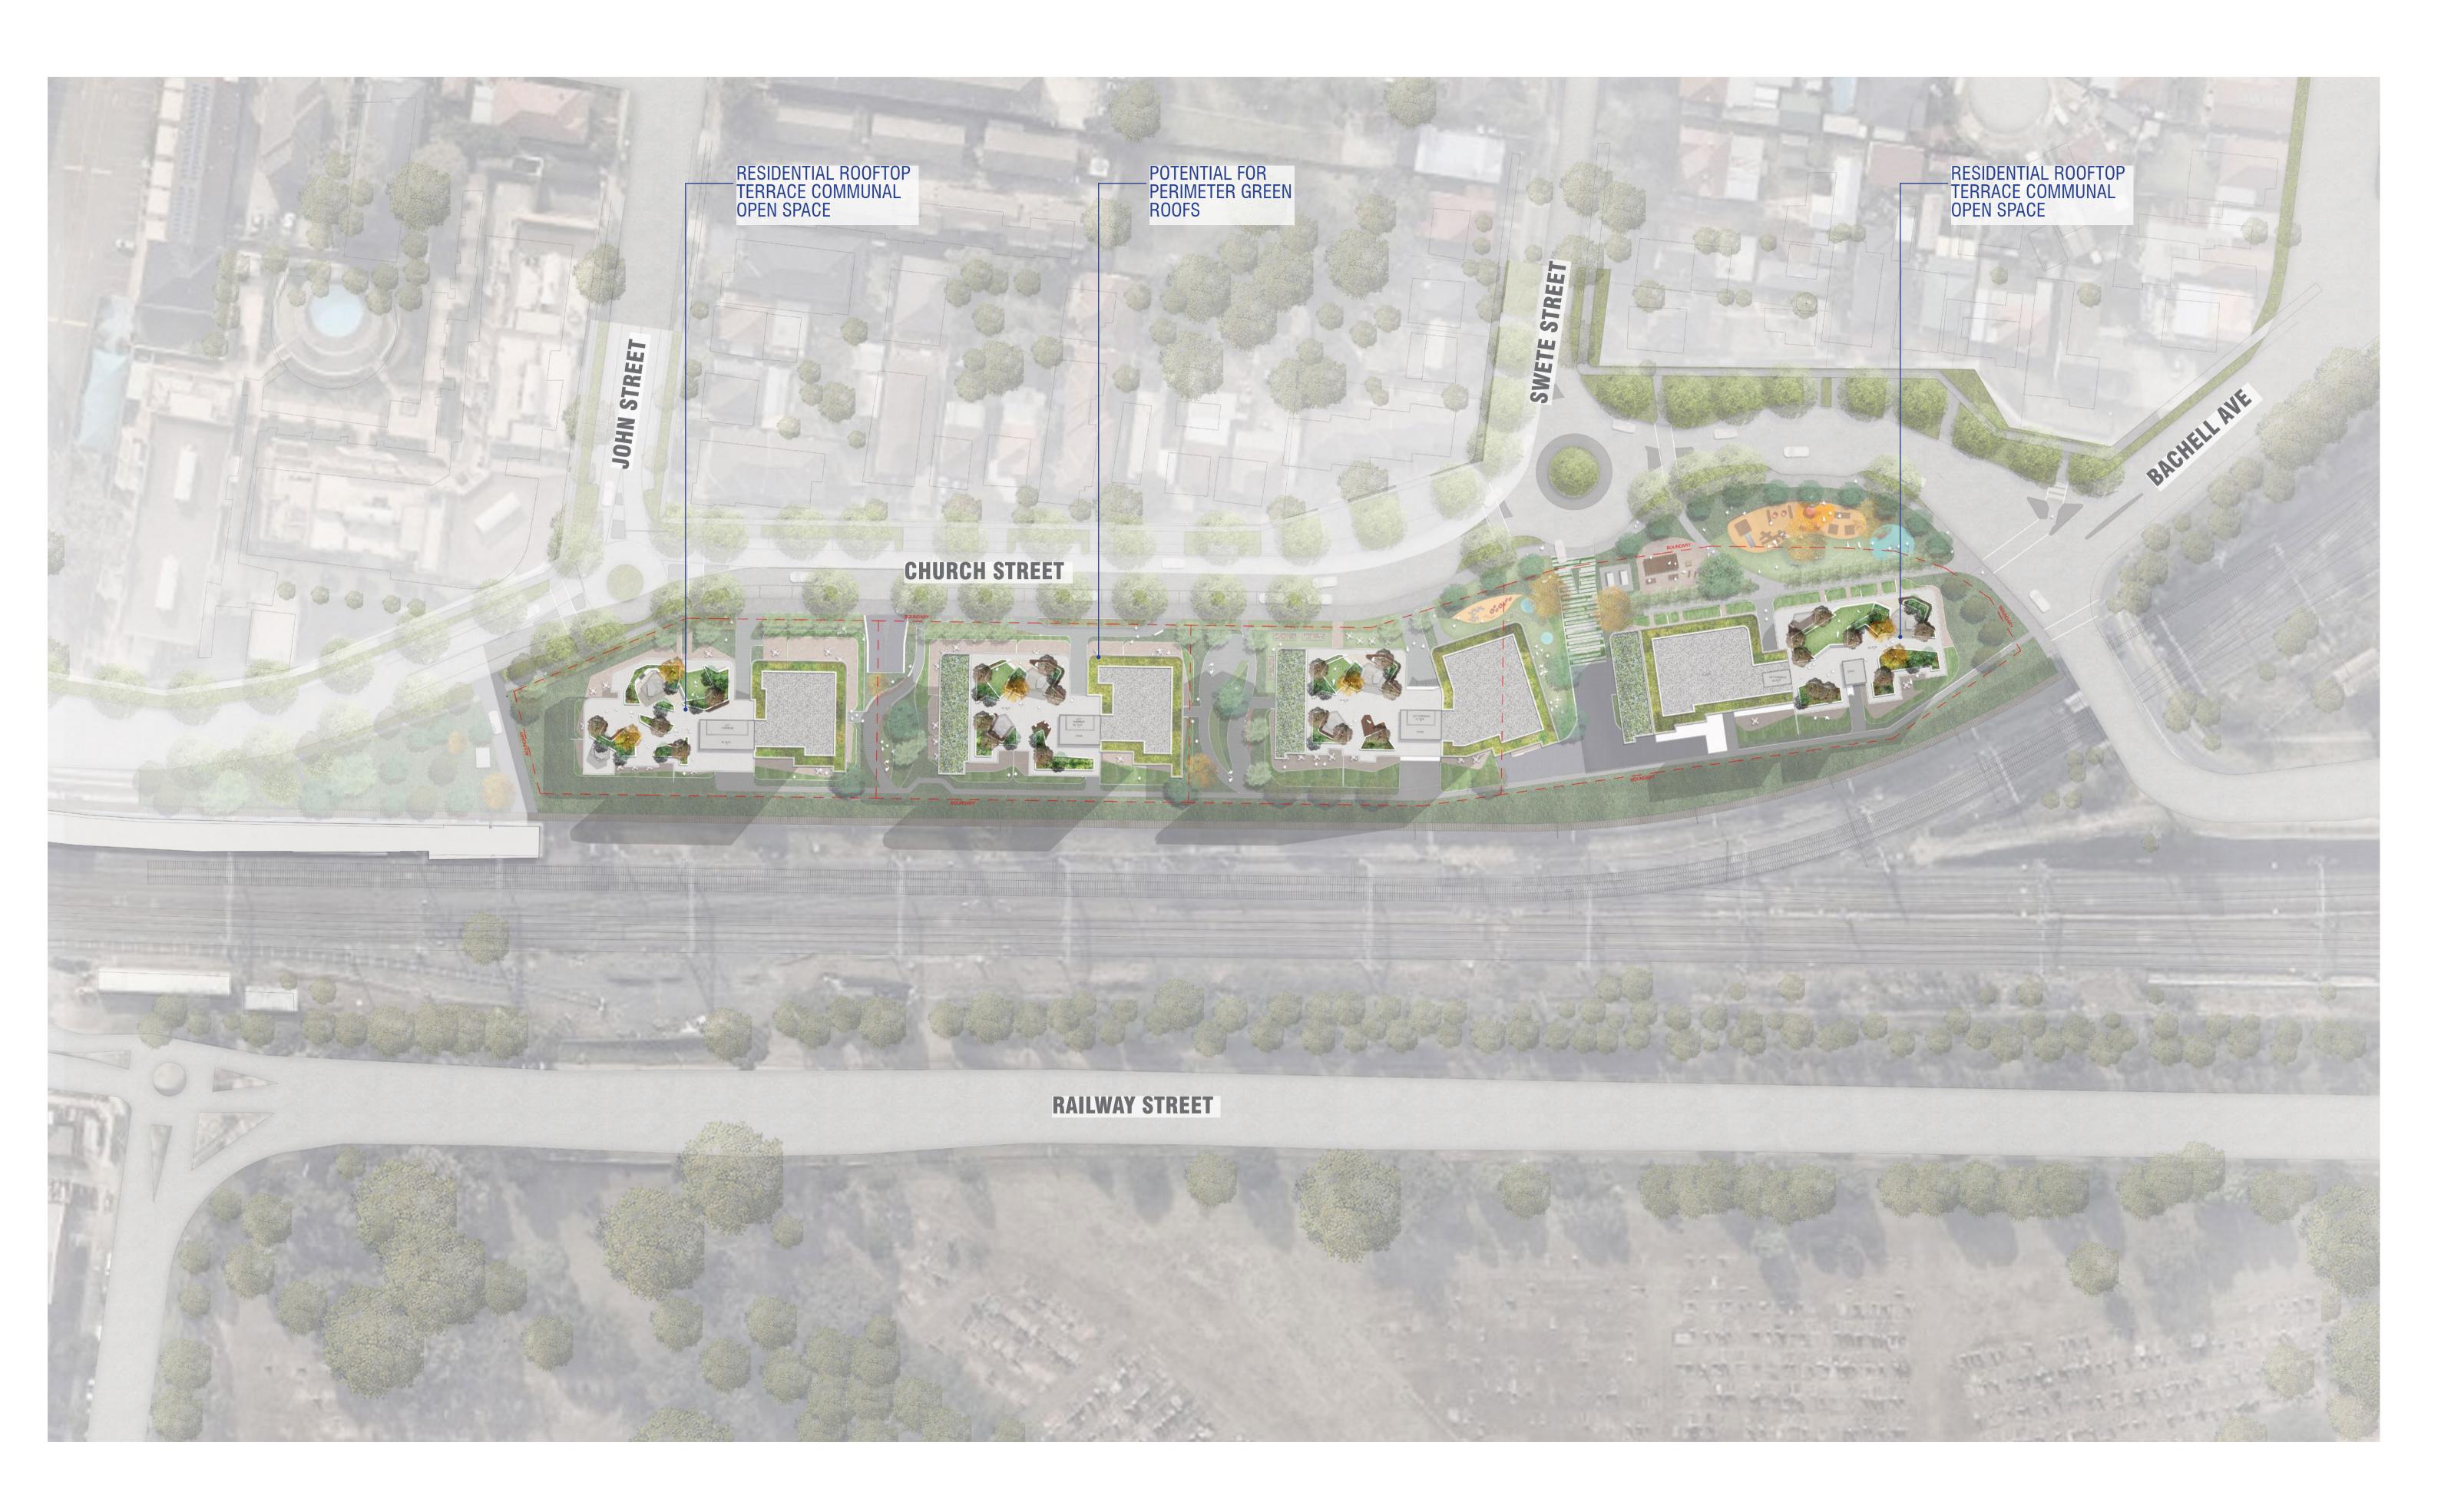

## 2-36 CHURCH STREET | LIDCOMBE

# GREATER CONTEXT SCHEME AUGUST 2019

OCULUS

**DRAWING NAME** 

p. 02 9557 5533 | f. 02.9519.8323 | australia@oculus.com.au

landscape architecture | urban design level 1/5 wilson street | po box 307 | newtown | nsw | 2042