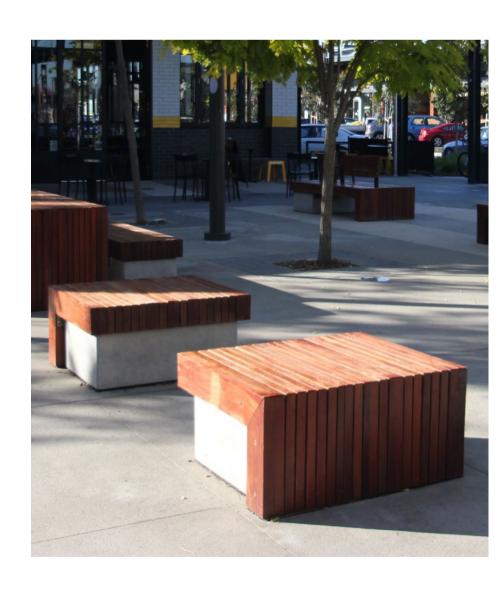

**DATE:** 13.08.2019 **JOB NUMBER:** S18-019 DRAWN BY: SL **CHECKED BY:** KS

SCALE 1:100 @ A1

DRAWING NUMBER OC - L - 106

FITNESS STATION COMMUNITY GARDENS AND ALTERNATIVE PLAY EQUIPMENT

PRECEDENT IMAGERY - PUBLIC PARK

#### **Furniture**

- Timber seat
- Outdoor BBQ Kitchen
- Outdoor Play Equipment
- Outdoor Fitness Equipment

#### Structures

- Timber and Painted Steel Pergolas

Stone unit paving

Granite cobble setts

Insitu concrete paving

Decomposed granite paving

Softfall Turf Pergola structure

Built-in BBQ