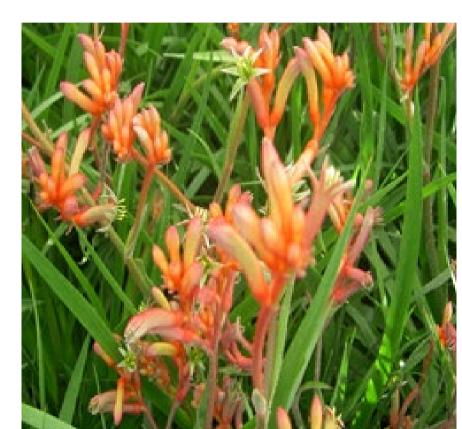

#### INDICATIVE PLANT SCHEDULE

| Botanic Name                                               | Common Name                             | Native             | Mature Height    | Mature Spread | Size           | Spacing         |
|------------------------------------------------------------|-----------------------------------------|--------------------|------------------|---------------|----------------|-----------------|
| Street Trees                                               | London Plane                            |                    | 1500             | 10m           | 2001           | A E             |
| Platanus acerifolia                                        | London Flane                            | 71=2               | 1.5m             | IUm           | 200L           | As shown        |
| Buffer Planting<br>Melaleuca nodosa                        | Prickly-leaved paperbark                | Y                  | 3m               | 1.5m          | 75L            | TBC             |
| Metrosideros 'Crimson Glory'                               | New Zealand Christmas Bush              | 3.<br>6 <u>2</u> 0 | 3m               | 2m            | 20L            | TBC             |
| Syzygium australe 'Elite'                                  | Lilly Pilly                             | Y                  | 4m               | 2m            | 20L            | TBC             |
| Feature Shrubs                                             |                                         |                    |                  |               |                |                 |
| Anigozanthos spp.                                          | Kangaroo Paw                            | Υ                  | 0.6m             | 0.4m          | 300mm          | TBC             |
| Cycas revoluta                                             | Sago Palm                               | Y                  | 2m               | 2m            | 300mm          | TBC             |
| ,<br>Doryanthes excelsa                                    | Gymea Lily                              | Υ                  | 0.8m             | 1.2m          | 10L            | ТВС             |
| Shrubs / Grasses                                           |                                         |                    |                  |               |                |                 |
| Acacia cognata                                             | Narrow-Leaf Bower Wattle                | Y                  | 6m               | 6m            | 300mm          | TBC             |
| Banksia spinulosa 'Bush Candles'                           | Hairpin Banksia                         | Υ                  | 0.5m             | 0.6m          | 300mm          | твс             |
| Correa alba                                                | White Correa                            | Υ                  | lm               | 1m            | 300mm          | TBC             |
| Grevillea 'Bronze Rambler'                                 | Grevillea                               | Υ                  | 0.3m             | 0.4m          | 1 <i>5</i> 0mm | TBC             |
| Hardenbergia violaceae                                     | Purple Coral Pea                        | Y                  | climber to 1.5m  | 1.5m          | 1 <i>5</i> 0mm | TBC             |
| Dianella caerulea                                          | Blue Flax Lily                          | Υ                  | 0.4m             | 0.9m          | 1 <i>5</i> 0mm | TBC             |
| Poa labillardieri 'Eskdale'                                | Tussock Grass                           | Y                  | 0.9m             | 0.6m          | 1 <i>5</i> 0mm | TBC             |
| omandra longifolia 'Tanika'                                | Spiny-head mat-rush                     | Y                  | 0.6m             | 0.65m         | 1 <i>5</i> 0mm | TBC             |
| Lomandra longifolia 'Nyalla'                               | Spiny-head mat-rush                     | Υ                  | 0.9m             | 0.9m          | 150mm          | TBC             |
| Turf                                                       |                                         |                    |                  |               |                |                 |
| Cynodon dactylon                                           | Couch                                   | MEST               | 77年3             | ω             | 940            | (82)            |
| ATE DOMAIN                                                 |                                         |                    |                  |               |                |                 |
| Botanic Name                                               | Common Name                             | Native             | Mature Height    | Mature Spread | Size           | Spacing         |
| Trees                                                      |                                         |                    | , <del>-</del> , | 175           |                |                 |
| Acer buergeranum                                           | Trident Maple                           | ((20)              | 6m               | 3m            | 75L            | TBC             |
| Backhousia citriodora                                      | Lemon Scented Myrtle                    | Υ                  | 8m               | 5m            | 75L            | TBC             |
| Banksia integrifolia                                       | Coastal Banksia                         | Υ                  | 20m              | 6m            | 75L            | TBC             |
| Fraxinus 'Raywoodii'                                       | Claret Ash                              | 0 <b>=</b> 0       | 20m              | 8m            | 75L            | TBC             |
| Hymenosporum flavum                                        | Native Frangipani                       | Υ                  | 8m               | 4m            | 75L            | TBC             |
| Lagerstroemia indica                                       | Crepe Myrtle                            | NEX                | 4m               | 3m            | 75L            | TBC             |
| Mellalueca decora                                          | White Feather Honeymyrtle               | Y                  | 6m               | 4m            | 75L            | TBC             |
| Sapium sebiferum                                           | Chinese Tallow Tree                     | 1121               | 7m               | 3m            | 75L            | TBC             |
| Tristaniopsis laurina "Luscious"<br>Waterhousia floribunda | Water Gum                               | Y                  | 8m<br>10m        | 5m<br>8m      | 75L<br>75L     | TBC             |
|                                                            | Weeping Lilly Pilly                     | T                  | TOM              | Offi          | 7 SL           | IBC             |
| Buffer Planting                                            |                                         | 10.4               | 0.000            |               |                | (TD) O          |
| Melaleuca nodosa                                           | Prickly-leaved paperbark                | Y                  | 3m               | 1.5m          | 75L            | TBC             |
| Metrosideros 'Crimson Glory'                               | New Zealand Christmas Bush              | Y                  | 3m               | 2m            | 20L            | TBC             |
| Syzygium australe 'Elite'<br>Vibumum odoratissimum         | Lilly Pilly<br>Sweet Vibumum            | <u>r</u>           | 4m<br>3m         | 2m<br>2m      | 20L<br>20L     | TBC<br>TBC      |
|                                                            | Sweet VIDOITION                         | 820                | SIII             | 2111          | 201            | TBC             |
| Feature Shrubs                                             | V                                       |                    | 0.0              | 2.7           | 200            | TDC             |
| Achillea                                                   | Yarrow                                  | 828                | 0.8m             | 0.6m          | 300mm          | TBC             |
| Agave attenuata                                            | Agave                                   | (F)                | 0.6m             | 0.8m          | 10L<br>140mm   | TBC             |
| Altemanthera dentata 'Little Ruby'<br>Anigozanthos spp.    | Ruby leaf alternanthera<br>Kangaroo Paw | Y                  | 0.5m<br>0.6m     | 0.5m<br>0.4m  | 300mm          | TBC<br>TBC      |
| Crinum pedunculatum                                        | Spider Lily                             | Y                  | 2m               | 2.5m          | 10L            | TBC             |
| Cycas revoluta                                             | Sago Palm                               | Y                  | 2m               | 2m            | 300mm          | TBC             |
| Doryanthes excelsa                                         | Gymea Lily                              | Ŷ                  | 0.8m             | 1.2m          | 10L            | TBC             |
| Phormium tenax 'Atropurpureum'                             | New Zealand Flax                        |                    | 1.8m             | 1.2m          | 10L            | TBC             |
| Phormium tenax 'Purpureum'                                 | NZ Purple Flax                          | (E)                | 1.0m             | 1.0m          | 10L            | TBC             |
| Sanseveira trifaciata                                      | Mother In Laws Tongue                   | (14)               | 0.5m             | 0.3m          | 10L            | TBC             |
| Verbena bonariensis                                        | Argentinian Vervain                     | 828                | 2.5m             | 0.5m          | 300mm          | TBC             |
|                                                            |                                         |                    |                  |               |                |                 |
| POFTOPS                                                    |                                         |                    |                  |               |                |                 |
| Botanic Name                                               | Common Name                             |                    | Mature Height    | Mature Spread | Size           | Spacing         |
| Trees                                                      | <b>□</b> 1997 (1994)(199) (19           |                    | w                | =0            | <u>Carpon</u>  | 60% 22.64 4.550 |
| Acer buergeranum                                           | Trident Maple                           | (14)               | 6m               | 3m            | 75L            | TBC             |
| Lagerstroemia indica                                       | Crepe Myrtle                            | 823                | 4m               | 3m            | 75L            | TBC             |
| Magnolia Granbdiflora 'Little Gem'                         | Dwarf Magnolia                          | 地東語                | 4m               | 2.5m          | 75L            | TBC             |
| Sapium sebiferum                                           | Chinese Tallow Tree                     | (9)                | .7m              | 3m            | 75L            | TBC             |
| Syzygium australe 'Elite'                                  | Lilly Pilly                             | Υ                  | 4m               | 2m            | 75L            | TBC             |
| Shrubs                                                     |                                         |                    |                  |               |                |                 |
| Agave attenuata                                            | Acronio                                 | 200,000            | 0.6m             | 0.8m          | 10L            | TBC             |
|                                                            | Agave                                   | (AA2)              |                  |               |                |                 |
| Alternanthera dentata 'Little Ruby'                        | Ruby leaf alternanthera                 | - E                | 0.5m             | 0.5m          | 300mm          | TBC             |
| Crinum pedunculatum                                        | Spider Lily                             | Υ                  | 2m               | 2.5m          | 10L            | TBC             |
| Cycas revoluta                                             | Sago Palm                               | Υ                  | 2m               | 2m            | 10L            | TBC             |
| Kniphofia sp.                                              | Red Hot Poker                           | 1/21               | 0.6m             | 0.9m          | 300mm          | TBC             |
| Phormium tenax 'Atropurpureum'                             | New Zealand Flax                        | 451                | 1.8m             | 1.2m          | 10L            | TBC             |
| Sanseveira trifaciata                                      | Mother In Laws Tongue                   | 2 <del>4</del> 3   | 0.5m             | 0.3m          | 10L            | TBC             |
| Senecio mandraliscae                                       | Blue Chalk Stick                        | ((44)              | 0.45m            | 0.7m          | 1 <i>5</i> 0mm | TBC             |
| Tradescantia pallida 'purpurea'                            | Purple heart tradescantia               | · <del>-</del> ·   | 0.3m             | 0.7m          | 150mm          | TBC             |
| 40 40 04                                                   | . e.p.o i roan nadoscal ma              | 5363               | postport III     | ≈ 46.1.1.1.1  | - SSTERIE      |                 |
| Turf                                                       |                                         |                    |                  |               |                |                 |
|                                                            |                                         |                    |                  |               |                |                 |
| Cynodon dactylon                                           | Couch                                   | 823                | 828              | 2             | 428            | 69 <u>2</u> 9   |