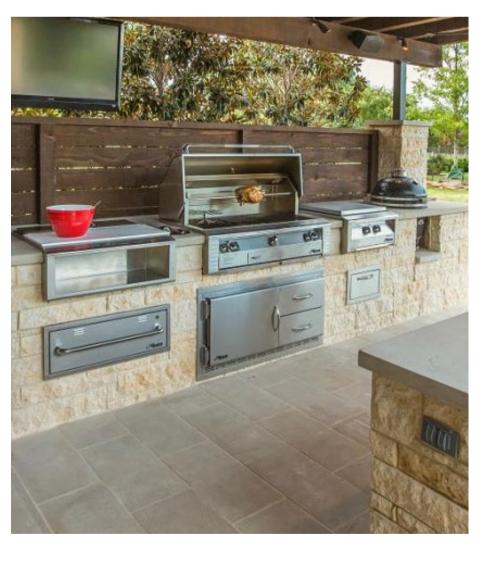

**DATE:** 13.08.2019 **JOB NUMBER:** S18-019 DRAWN BY: SL **CHECKED BY:** KS

SCALE 1:100 @ A1

DRAWING NUMBER OC - L - 106

FITNESS STATION COMMUNITY GARDENS AND ALTERNATIVE PLAY EQUIPMENT

PRECEDENT IMAGERY - PUBLIC PARK

#### **Furniture**

- Timber seat
- Outdoor BBQ Kitchen
- Outdoor Play Equipment
- Outdoor Fitness Equipment

#### Structures

- Timber and Painted Steel Pergolas

Stone unit paving

Granite cobble setts

Insitu concrete paving

Decomposed granite paving

Softfall Turf Pergola structure

Built-in BBQ