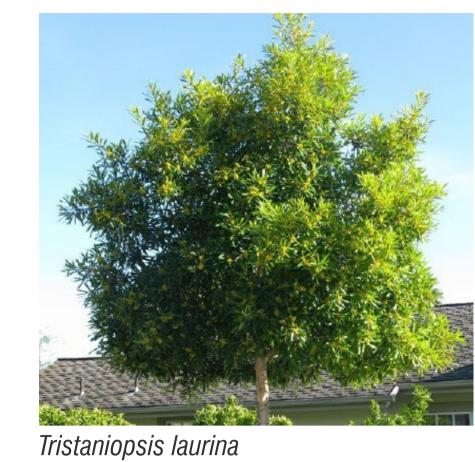

#### INDICATIVE PLANT SCHEDULE

| Botanic Name                                               | Common Name                             | Native             | Mature Height    | Mature Spread | Size           | Spacing         |
|------------------------------------------------------------|-----------------------------------------|--------------------|------------------|---------------|----------------|-----------------|
| Street Trees                                               | London Plane                            |                    | 1500             | 10m           | 2001           | A E             |
| Platanus acerifolia                                        | London Flane                            | 71=2               | 1.5m             | IUm           | 200L           | As shown        |
| Buffer Planting<br>Melaleuca nodosa                        | Prickly-leaved paperbark                | Y                  | 3m               | 1.5m          | 75L            | TBC             |
| Metrosideros 'Crimson Glory'                               | New Zealand Christmas Bush              | 3.<br>6 <u>2</u> 0 | 3m               | 2m            | 20L            | TBC             |
| Syzygium australe 'Elite'                                  | Lilly Pilly                             | Y                  | 4m               | 2m            | 20L            | TBC             |
| Feature Shrubs                                             |                                         |                    |                  |               |                |                 |
| Anigozanthos spp.                                          | Kangaroo Paw                            | Υ                  | 0.6m             | 0.4m          | 300mm          | TBC             |
| Cycas revoluta                                             | Sago Palm                               | Y                  | 2m               | 2m            | 300mm          | TBC             |
| ,<br>Doryanthes excelsa                                    | Gymea Lily                              | Υ                  | 0.8m             | 1.2m          | 10L            | ТВС             |
| Shrubs / Grasses                                           |                                         |                    |                  |               |                |                 |
| Acacia cognata                                             | Narrow-Leaf Bower Wattle                | Y                  | 6m               | 6m            | 300mm          | TBC             |
| Banksia spinulosa 'Bush Candles'                           | Hairpin Banksia                         | Υ                  | 0.5m             | 0.6m          | 300mm          | твс             |
| Correa alba                                                | White Correa                            | Υ                  | lm               | 1m            | 300mm          | TBC             |
| Grevillea 'Bronze Rambler'                                 | Grevillea                               | Υ                  | 0.3m             | 0.4m          | 1 <i>5</i> 0mm | TBC             |
| Hardenbergia violaceae                                     | Purple Coral Pea                        | Y                  | climber to 1.5m  | 1.5m          | 1 <i>5</i> 0mm | TBC             |
| Dianella caerulea                                          | Blue Flax Lily                          | Υ                  | 0.4m             | 0.9m          | 1 <i>5</i> 0mm | TBC             |
| Poa labillardieri 'Eskdale'                                | Tussock Grass                           | Y                  | 0.9m             | 0.6m          | 1 <i>5</i> 0mm | TBC             |
| omandra longifolia 'Tanika'                                | Spiny-head mat-rush                     | Y                  | 0.6m             | 0.65m         | 1 <i>5</i> 0mm | TBC             |
| Lomandra longifolia 'Nyalla'                               | Spiny-head mat-rush                     | Υ                  | 0.9m             | 0.9m          | 150mm          | TBC             |
| Turf                                                       |                                         |                    |                  |               |                |                 |
| Cynodon dactylon                                           | Couch                                   | MEST               | 77年3             | ω             | 940            | (82)            |
| ATE DOMAIN                                                 |                                         |                    |                  |               |                |                 |
| Botanic Name                                               | Common Name                             | Native             | Mature Height    | Mature Spread | Size           | Spacing         |
| Trees                                                      |                                         |                    | , <del>-</del> , | 175           |                |                 |
| Acer buergeranum                                           | Trident Maple                           | ((20)              | 6m               | 3m            | 75L            | TBC             |
| Backhousia citriodora                                      | Lemon Scented Myrtle                    | Υ                  | 8m               | 5m            | 75L            | TBC             |
| Banksia integrifolia                                       | Coastal Banksia                         | Υ                  | 20m              | 6m            | 75L            | TBC             |
| Fraxinus 'Raywoodii'                                       | Claret Ash                              | 0 <b>=</b> 0       | 20m              | 8m            | 75L            | TBC             |
| Hymenosporum flavum                                        | Native Frangipani                       | Υ                  | 8m               | 4m            | 75L            | TBC             |
| Lagerstroemia indica                                       | Crepe Myrtle                            | NEX                | 4m               | 3m            | 75L            | TBC             |
| Mellalueca decora                                          | White Feather Honeymyrtle               | Y                  | 6m               | 4m            | 75L            | TBC             |
| Sapium sebiferum                                           | Chinese Tallow Tree                     | 1121               | 7m               | 3m            | 75L            | TBC             |
| Tristaniopsis laurina "Luscious"<br>Waterhousia floribunda | Water Gum                               | Y                  | 8m<br>10m        | 5m<br>8m      | 75L<br>75L     | TBC             |
|                                                            | Weeping Lilly Pilly                     | T                  | TOM              | Offi          | 7 SL           | IBC             |
| Buffer Planting                                            |                                         | 10.4               | 0.000            |               |                | (TD) O          |
| Melaleuca nodosa                                           | Prickly-leaved paperbark                | Y                  | 3m               | 1.5m          | 75L            | TBC             |
| Metrosideros 'Crimson Glory'                               | New Zealand Christmas Bush              | Y                  | 3m               | 2m            | 20L            | TBC             |
| Syzygium australe 'Elite'<br>Vibumum odoratissimum         | Lilly Pilly<br>Sweet Vibumum            | <u>r</u>           | 4m<br>3m         | 2m<br>2m      | 20L<br>20L     | TBC<br>TBC      |
|                                                            | Sweet VIDOITION                         | 820                | SIII             | 2111          | 201            | TBC             |
| Feature Shrubs                                             | V                                       |                    | 0.0              | 2.7           | 200            | TDC             |
| Achillea                                                   | Yarrow                                  | 828                | 0.8m             | 0.6m          | 300mm          | TBC             |
| Agave attenuata                                            | Agave                                   | (F)                | 0.6m             | 0.8m          | 10L<br>140mm   | TBC             |
| Altemanthera dentata 'Little Ruby'<br>Anigozanthos spp.    | Ruby leaf alternanthera<br>Kangaroo Paw | Y                  | 0.5m<br>0.6m     | 0.5m<br>0.4m  | 300mm          | TBC<br>TBC      |
| Crinum pedunculatum                                        | Spider Lily                             | Y                  | 2m               | 2.5m          | 10L            | TBC             |
| Cycas revoluta                                             | Sago Palm                               | Y                  | 2m               | 2m            | 300mm          | TBC             |
| Doryanthes excelsa                                         | Gymea Lily                              | Ŷ                  | 0.8m             | 1.2m          | 10L            | TBC             |
| Phormium tenax 'Atropurpureum'                             | New Zealand Flax                        |                    | 1.8m             | 1.2m          | 10L            | TBC             |
| Phormium tenax 'Purpureum'                                 | NZ Purple Flax                          | (E)                | 1.0m             | 1.0m          | 10L            | TBC             |
| Sanseveira trifaciata                                      | Mother In Laws Tongue                   | (14)               | 0.5m             | 0.3m          | 10L            | TBC             |
| Verbena bonariensis                                        | Argentinian Vervain                     | 828                | 2.5m             | 0.5m          | 300mm          | TBC             |
|                                                            |                                         |                    |                  |               |                |                 |
| POFTOPS                                                    |                                         |                    |                  |               |                |                 |
| Botanic Name                                               | Common Name                             |                    | Mature Height    | Mature Spread | Size           | Spacing         |
| Trees                                                      | <b>□</b> 1997 (1994)(199) (19           |                    | w                | =0            | <u>Carpon</u>  | 60% 22.64 4.550 |
| Acer buergeranum                                           | Trident Maple                           | (14)               | 6m               | 3m            | 75L            | TBC             |
| Lagerstroemia indica                                       | Crepe Myrtle                            | 823                | 4m               | 3m            | 75L            | TBC             |
| Magnolia Granbdiflora 'Little Gem'                         | Dwarf Magnolia                          | 地東語                | 4m               | 2.5m          | 75L            | TBC             |
| Sapium sebiferum                                           | Chinese Tallow Tree                     | (9)                | .7m              | 3m            | 75L            | TBC             |
| Syzygium australe 'Elite'                                  | Lilly Pilly                             | Υ                  | 4m               | 2m            | 75L            | TBC             |
| Shrubs                                                     |                                         |                    |                  |               |                |                 |
| Agave attenuata                                            | Acronio                                 | 200,000            | 0.6m             | 0.8m          | 10L            | TBC             |
|                                                            | Agave                                   | (AA2)              |                  |               |                |                 |
| Alternanthera dentata 'Little Ruby'                        | Ruby leaf alternanthera                 | - E                | 0.5m             | 0.5m          | 300mm          | TBC             |
| Crinum pedunculatum                                        | Spider Lily                             | Υ                  | 2m               | 2.5m          | 10L            | TBC             |
| Cycas revoluta                                             | Sago Palm                               | Υ                  | 2m               | 2m            | 10L            | TBC             |
| Kniphofia sp.                                              | Red Hot Poker                           | 1/21               | 0.6m             | 0.9m          | 300mm          | TBC             |
| Phormium tenax 'Atropurpureum'                             | New Zealand Flax                        | 451                | 1.8m             | 1.2m          | 10L            | TBC             |
| Sanseveira trifaciata                                      | Mother In Laws Tongue                   | 2 <del>4</del> 3   | 0.5m             | 0.3m          | 10L            | TBC             |
| Senecio mandraliscae                                       | Blue Chalk Stick                        | ((44)              | 0.45m            | 0.7m          | 1 <i>5</i> 0mm | TBC             |
| Tradescantia pallida 'purpurea'                            | Purple heart tradescantia               | · <del>-</del> ·   | 0.3m             | 0.7m          | 150mm          | TBC             |
| 40 40 04                                                   | . e.p.o i roan nadoscal ma              | 5363               | postport III     | ≈ 46.1.1.1.1  | - SSTERIE      |                 |
| Turf                                                       |                                         |                    |                  |               |                |                 |
|                                                            |                                         |                    |                  |               |                |                 |
| Cynodon dactylon                                           | Couch                                   | 823                | 828              | 2             | 428            | 69 <u>2</u> 9   |