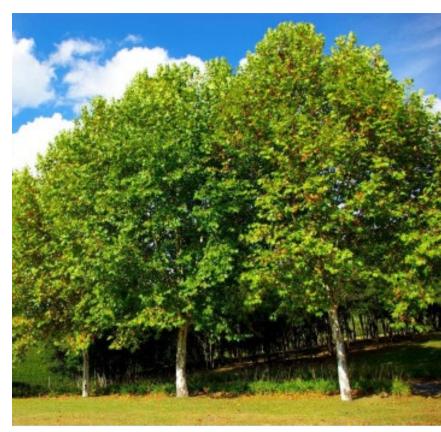

#### INDICATIVE PLANT SCHEDULE

| Botanic Name                                               | Common Name                             | Native             | Mature Height    | Mature Spread | Size           | Spacing         |
|------------------------------------------------------------|-----------------------------------------|--------------------|------------------|---------------|----------------|-----------------|
| Street Trees                                               | London Plane                            |                    | 1500             | 10m           | 2001           | A E             |
| Platanus acerifolia                                        | London Flane                            | 71=2               | 1.5m             | IUm           | 200L           | As shown        |
| Buffer Planting<br>Melaleuca nodosa                        | Prickly-leaved paperbark                | Y                  | 3m               | 1.5m          | 75L            | TBC             |
| Metrosideros 'Crimson Glory'                               | New Zealand Christmas Bush              | 3.<br>6 <u>2</u> 0 | 3m               | 2m            | 20L            | TBC             |
| Syzygium australe 'Elite'                                  | Lilly Pilly                             | Y                  | 4m               | 2m            | 20L            | TBC             |
| Feature Shrubs                                             |                                         |                    |                  |               |                |                 |
| Anigozanthos spp.                                          | Kangaroo Paw                            | Υ                  | 0.6m             | 0.4m          | 300mm          | TBC             |
| Cycas revoluta                                             | Sago Palm                               | Y                  | 2m               | 2m            | 300mm          | TBC             |
| ,<br>Doryanthes excelsa                                    | Gymea Lily                              | Υ                  | 0.8m             | 1.2m          | 10L            | ТВС             |
| Shrubs / Grasses                                           |                                         |                    |                  |               |                |                 |
| Acacia cognata                                             | Narrow-Leaf Bower Wattle                | Y                  | 6m               | 6m            | 300mm          | TBC             |
| Banksia spinulosa 'Bush Candles'                           | Hairpin Banksia                         | Υ                  | 0.5m             | 0.6m          | 300mm          | твс             |
| Correa alba                                                | White Correa                            | Υ                  | lm               | 1m            | 300mm          | TBC             |
| Grevillea 'Bronze Rambler'                                 | Grevillea                               | Υ                  | 0.3m             | 0.4m          | 1 <i>5</i> 0mm | TBC             |
| Hardenbergia violaceae                                     | Purple Coral Pea                        | Y                  | climber to 1.5m  | 1.5m          | 1 <i>5</i> 0mm | TBC             |
| Dianella caerulea                                          | Blue Flax Lily                          | Υ                  | 0.4m             | 0.9m          | 1 <i>5</i> 0mm | TBC             |
| Poa labillardieri 'Eskdale'                                | Tussock Grass                           | Y                  | 0.9m             | 0.6m          | 1 <i>5</i> 0mm | TBC             |
| omandra longifolia 'Tanika'                                | Spiny-head mat-rush                     | Y                  | 0.6m             | 0.65m         | 1 <i>5</i> 0mm | TBC             |
| Lomandra longifolia 'Nyalla'                               | Spiny-head mat-rush                     | Υ                  | 0.9m             | 0.9m          | 150mm          | TBC             |
| Turf                                                       |                                         |                    |                  |               |                |                 |
| Cynodon dactylon                                           | Couch                                   | MEST               | 77年3             | ω             | 940            | (82)            |
| ATE DOMAIN                                                 |                                         |                    |                  |               |                |                 |
| Botanic Name                                               | Common Name                             | Native             | Mature Height    | Mature Spread | Size           | Spacing         |
| Trees                                                      |                                         |                    | , <del>-</del> , | 175           |                |                 |
| Acer buergeranum                                           | Trident Maple                           | ((20)              | 6m               | 3m            | 75L            | TBC             |
| Backhousia citriodora                                      | Lemon Scented Myrtle                    | Υ                  | 8m               | 5m            | 75L            | TBC             |
| Banksia integrifolia                                       | Coastal Banksia                         | Υ                  | 20m              | 6m            | 75L            | TBC             |
| Fraxinus 'Raywoodii'                                       | Claret Ash                              | 0 <b>=</b> 0       | 20m              | 8m            | 75L            | TBC             |
| Hymenosporum flavum                                        | Native Frangipani                       | Υ                  | 8m               | 4m            | 75L            | TBC             |
| Lagerstroemia indica                                       | Crepe Myrtle                            | NEX                | 4m               | 3m            | 75L            | TBC             |
| Mellalueca decora                                          | White Feather Honeymyrtle               | Y                  | 6m               | 4m            | 75L            | TBC             |
| Sapium sebiferum                                           | Chinese Tallow Tree                     | 1121               | 7m               | 3m            | 75L            | TBC             |
| Tristaniopsis laurina "Luscious"<br>Waterhousia floribunda | Water Gum                               | Y                  | 8m<br>10m        | 5m<br>8m      | 75L<br>75L     | TBC             |
|                                                            | Weeping Lilly Pilly                     | T                  | TOM              | Offi          | 7 SL           | IBC             |
| Buffer Planting                                            |                                         | 10.4               | 0.000            |               |                | (TD) O          |
| Melaleuca nodosa                                           | Prickly-leaved paperbark                | Y                  | 3m               | 1.5m          | 75L            | TBC             |
| Metrosideros 'Crimson Glory'                               | New Zealand Christmas Bush              | Y                  | 3m               | 2m            | 20L            | TBC             |
| Syzygium australe 'Elite'<br>Vibumum odoratissimum         | Lilly Pilly<br>Sweet Vibumum            | <u>r</u>           | 4m<br>3m         | 2m<br>2m      | 20L<br>20L     | TBC<br>TBC      |
|                                                            | Sweet VIDOITION                         | 820                | SIII             | 2111          | 201            | TBC             |
| Feature Shrubs                                             | V                                       |                    | 0.0              | 2.7           | 200            | TDC             |
| Achillea                                                   | Yarrow                                  | 828                | 0.8m             | 0.6m          | 300mm          | TBC             |
| Agave attenuata                                            | Agave                                   | (F)                | 0.6m             | 0.8m          | 10L<br>140mm   | TBC             |
| Altemanthera dentata 'Little Ruby'<br>Anigozanthos spp.    | Ruby leaf alternanthera<br>Kangaroo Paw | Y                  | 0.5m<br>0.6m     | 0.5m<br>0.4m  | 300mm          | TBC<br>TBC      |
| Crinum pedunculatum                                        | Spider Lily                             | Y                  | 2m               | 2.5m          | 10L            | TBC             |
| Cycas revoluta                                             | Sago Palm                               | Y                  | 2m               | 2m            | 300mm          | TBC             |
| Doryanthes excelsa                                         | Gymea Lily                              | Ŷ                  | 0.8m             | 1.2m          | 10L            | TBC             |
| Phormium tenax 'Atropurpureum'                             | New Zealand Flax                        |                    | 1.8m             | 1.2m          | 10L            | TBC             |
| Phormium tenax 'Purpureum'                                 | NZ Purple Flax                          | (E)                | 1.0m             | 1.0m          | 10L            | TBC             |
| Sanseveira trifaciata                                      | Mother In Laws Tongue                   | (14)               | 0.5m             | 0.3m          | 10L            | TBC             |
| Verbena bonariensis                                        | Argentinian Vervain                     | 828                | 2.5m             | 0.5m          | 300mm          | TBC             |
|                                                            |                                         |                    |                  |               |                |                 |
| POFTOPS                                                    |                                         |                    |                  |               |                |                 |
| Botanic Name                                               | Common Name                             |                    | Mature Height    | Mature Spread | Size           | Spacing         |
| Trees                                                      | <b>□</b> 1997 (1994)(199) (19           |                    | w                | =0            | <u>Carpon</u>  | 60% 22.64 4.550 |
| Acer buergeranum                                           | Trident Maple                           | (14)               | 6m               | 3m            | 75L            | TBC             |
| Lagerstroemia indica                                       | Crepe Myrtle                            | 823                | 4m               | 3m            | 75L            | TBC             |
| Magnolia Granbdiflora 'Little Gem'                         | Dwarf Magnolia                          | 地東語                | 4m               | 2.5m          | 75L            | TBC             |
| Sapium sebiferum                                           | Chinese Tallow Tree                     | (9)                | .7m              | 3m            | 75L            | TBC             |
| Syzygium australe 'Elite'                                  | Lilly Pilly                             | Υ                  | 4m               | 2m            | 75L            | TBC             |
| Shrubs                                                     |                                         |                    |                  |               |                |                 |
| Agave attenuata                                            | Acronio                                 | 200,000            | 0.6m             | 0.8m          | 10L            | TBC             |
|                                                            | Agave                                   | (AA2)              |                  |               |                |                 |
| Alternanthera dentata 'Little Ruby'                        | Ruby leaf alternanthera                 | - E                | 0.5m             | 0.5m          | 300mm          | TBC             |
| Crinum pedunculatum                                        | Spider Lily                             | Υ                  | 2m               | 2.5m          | 10L            | TBC             |
| Cycas revoluta                                             | Sago Palm                               | Υ                  | 2m               | 2m            | 10L            | TBC             |
| Kniphofia sp.                                              | Red Hot Poker                           | 1/21               | 0.6m             | 0.9m          | 300mm          | TBC             |
| Phormium tenax 'Atropurpureum'                             | New Zealand Flax                        | 451                | 1.8m             | 1.2m          | 10L            | TBC             |
| Sanseveira trifaciata                                      | Mother In Laws Tongue                   | 2 <del>4</del> 3   | 0.5m             | 0.3m          | 10L            | TBC             |
| Senecio mandraliscae                                       | Blue Chalk Stick                        | ((44)              | 0.45m            | 0.7m          | 1 <i>5</i> 0mm | TBC             |
| Tradescantia pallida 'purpurea'                            | Purple heart tradescantia               | · <del>-</del> ·   | 0.3m             | 0.7m          | 150mm          | TBC             |
| 40 40 04                                                   | . e.p.o i roan nadoscal ma              | 5363               | postport III     | ≈ 46.1.1.1.1  | - SSTERIE      |                 |
| Turf                                                       |                                         |                    |                  |               |                |                 |
|                                                            |                                         |                    |                  |               |                |                 |
| Cynodon dactylon                                           | Couch                                   | 823                | 828              | 2             | 428            | 69 <u>2</u> 9   |