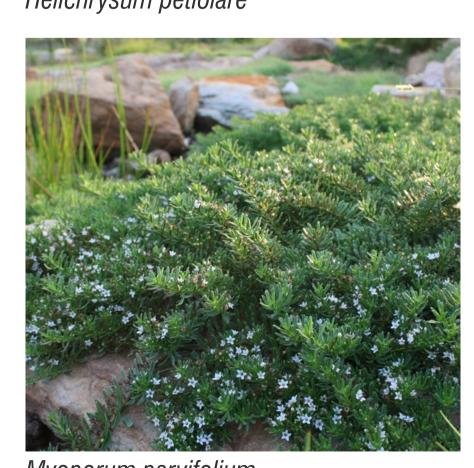

Acacia cognata

Phormium tenax 'Atropurpureum'

Gaura lindheimeri

Liriope muscari

Myoporum parvifolium

Senecio mandraliscae

landscape architecture | urban design level 1/5 wilson street | po box 307 | newtown | nsw | 2042 p. 02 9557 5533 | f. 02.9519.8323 | australia@oculus.com.au