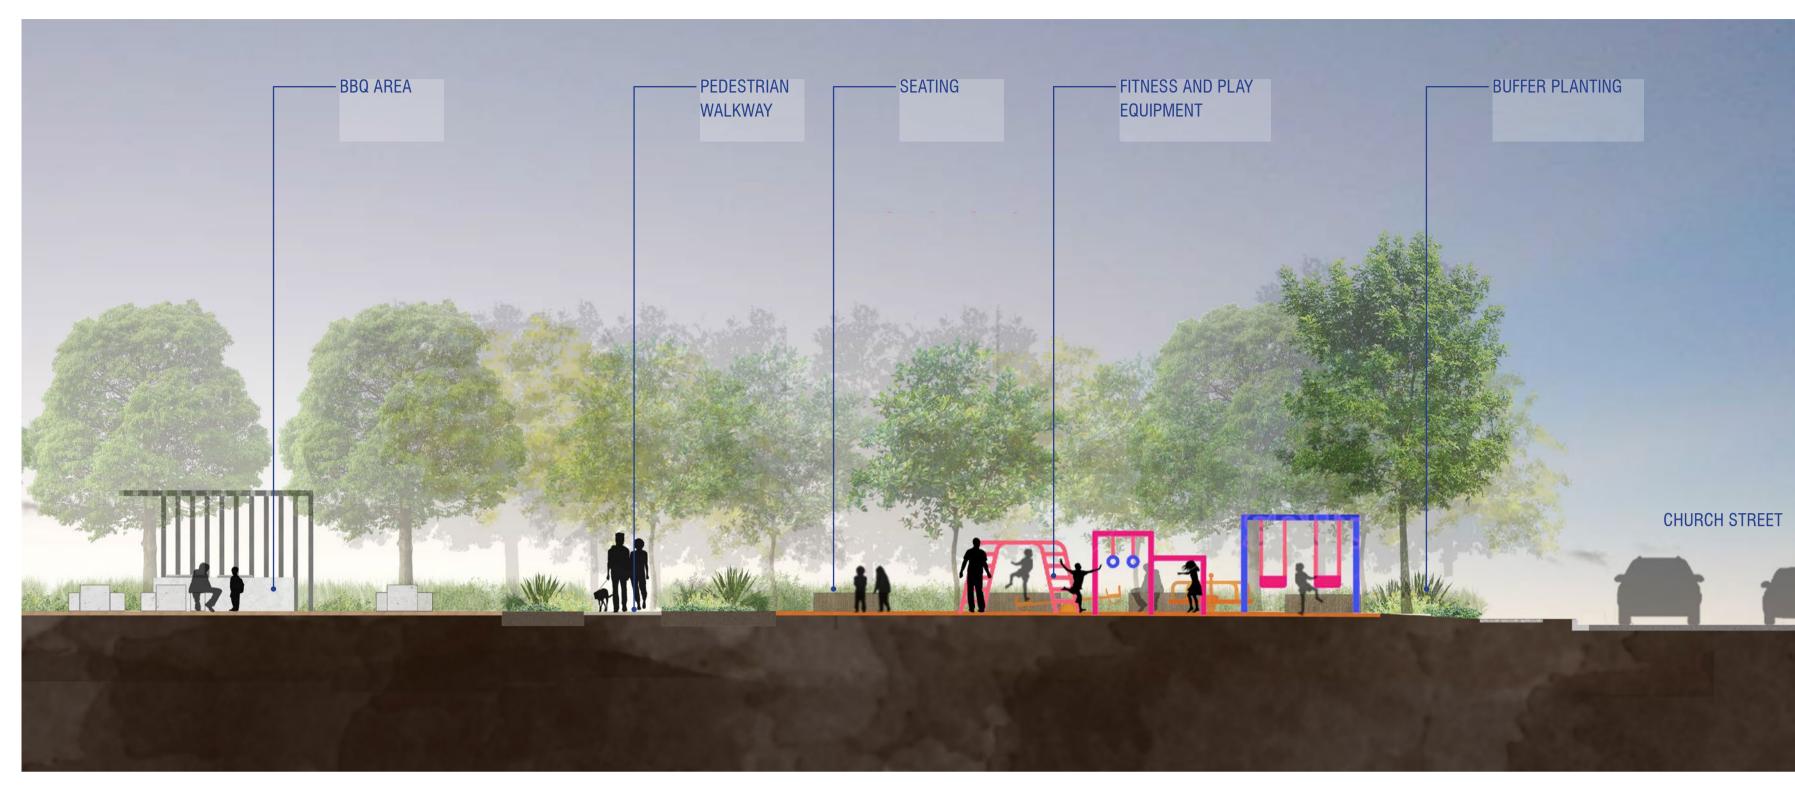

**DATE:** 13.08.2019 **JOB NUMBER:** S18-019 DRAWN BY: SL **CHECKED BY:** KS

SCALE 1:100 @ A1

DRAWING NUMBER OC - L - 106

FITNESS STATION COMMUNITY GARDENS AND ALTERNATIVE PLAY EQUIPMENT

PRECEDENT IMAGERY - PUBLIC PARK

#### **PUBLIC PARK:**

#### Surface materials

- Unit Paving
- Decomposed Granite
- Softfall
- Turf

#### **Furniture**

- Timber seat
- Outdoor BBQ Kitchen
- Outdoor Play Equipment
- Outdoor Fitness Equipment

#### Structures

- Timber and Painted Steel Pergolas

Stone unit paving

Granite cobble setts

Insitu concrete paving

Decomposed granite paving

Softfall Turf Pergola structure

Built-in BBQ

Play equipment

**DATE:** 13.08.2019

DRAWN BY: SL

**CHECKED BY:** KS

Fitness equipment

CLIENT

**BILLBERGIA** 

**GROUP Pty Ltd** 