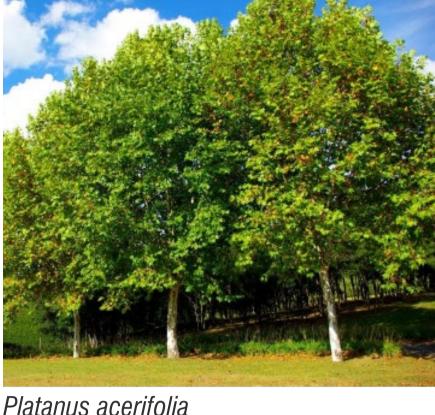

#### INDICATIVE PLANT SCHEDULE

| Botanic Name                                               | Common Name                             | Native             | Mature Height    | Mature Spread | Size           | Spacing         |
|------------------------------------------------------------|-----------------------------------------|--------------------|------------------|---------------|----------------|-----------------|
| Street Trees                                               | London Plane                            |                    | 1500             | 10m           | 2001           | A E             |
| Platanus acerifolia                                        | London Flane                            | 71=2               | 1.5m             | IUm           | 200L           | As shown        |
| Buffer Planting<br>Melaleuca nodosa                        | Prickly-leaved paperbark                | Y                  | 3m               | 1.5m          | 75L            | TBC             |
| Metrosideros 'Crimson Glory'                               | New Zealand Christmas Bush              | 3.<br>6 <u>2</u> 0 | 3m               | 2m            | 20L            | TBC             |
| Syzygium australe 'Elite'                                  | Lilly Pilly                             | Y                  | 4m               | 2m            | 20L            | TBC             |
| Feature Shrubs                                             |                                         |                    |                  |               |                |                 |
| Anigozanthos spp.                                          | Kangaroo Paw                            | Υ                  | 0.6m             | 0.4m          | 300mm          | TBC             |
| Cycas revoluta                                             | Sago Palm                               | Y                  | 2m               | 2m            | 300mm          | TBC             |
| ,<br>Doryanthes excelsa                                    | Gymea Lily                              | Υ                  | 0.8m             | 1.2m          | 10L            | ТВС             |
| Shrubs / Grasses                                           |                                         |                    |                  |               |                |                 |
| Acacia cognata                                             | Narrow-Leaf Bower Wattle                | Y                  | 6m               | 6m            | 300mm          | TBC             |
| Banksia spinulosa 'Bush Candles'                           | Hairpin Banksia                         | Υ                  | 0.5m             | 0.6m          | 300mm          | твс             |
| Correa alba                                                | White Correa                            | Υ                  | lm               | 1m            | 300mm          | TBC             |
| Grevillea 'Bronze Rambler'                                 | Grevillea                               | Υ                  | 0.3m             | 0.4m          | 1 <i>5</i> 0mm | TBC             |
| Hardenbergia violaceae                                     | Purple Coral Pea                        | Y                  | climber to 1.5m  | 1.5m          | 1 <i>5</i> 0mm | TBC             |
| Dianella caerulea                                          | Blue Flax Lily                          | Υ                  | 0.4m             | 0.9m          | 1 <i>5</i> 0mm | TBC             |
| Poa labillardieri 'Eskdale'                                | Tussock Grass                           | Y                  | 0.9m             | 0.6m          | 1 <i>5</i> 0mm | TBC             |
| omandra longifolia 'Tanika'                                | Spiny-head mat-rush                     | Y                  | 0.6m             | 0.65m         | 1 <i>5</i> 0mm | TBC             |
| Lomandra longifolia 'Nyalla'                               | Spiny-head mat-rush                     | Υ                  | 0.9m             | 0.9m          | 150mm          | TBC             |
| Turf                                                       |                                         |                    |                  |               |                |                 |
| Cynodon dactylon                                           | Couch                                   | MEST               | 77年3             | ω             | 940            | (82)            |
| ATE DOMAIN                                                 |                                         |                    |                  |               |                |                 |
| Botanic Name                                               | Common Name                             | Native             | Mature Height    | Mature Spread | Size           | Spacing         |
| Trees                                                      |                                         |                    | , <del>-</del> , | 175           |                |                 |
| Acer buergeranum                                           | Trident Maple                           | ((20)              | 6m               | 3m            | 75L            | TBC             |
| Backhousia citriodora                                      | Lemon Scented Myrtle                    | Υ                  | 8m               | 5m            | 75L            | TBC             |
| Banksia integrifolia                                       | Coastal Banksia                         | Υ                  | 20m              | 6m            | 75L            | TBC             |
| Fraxinus 'Raywoodii'                                       | Claret Ash                              | 0 <b>=</b> 0       | 20m              | 8m            | 75L            | TBC             |
| Hymenosporum flavum                                        | Native Frangipani                       | Υ                  | 8m               | 4m            | 75L            | TBC             |
| Lagerstroemia indica                                       | Crepe Myrtle                            | NEX                | 4m               | 3m            | 75L            | TBC             |
| Mellalueca decora                                          | White Feather Honeymyrtle               | Y                  | 6m               | 4m            | 75L            | TBC             |
| Sapium sebiferum                                           | Chinese Tallow Tree                     | 1121               | 7m               | 3m            | 75L            | TBC             |
| Tristaniopsis laurina "Luscious"<br>Waterhousia floribunda | Water Gum                               | Y                  | 8m<br>10m        | 5m<br>8m      | 75L<br>75L     | TBC             |
|                                                            | Weeping Lilly Pilly                     | T                  | TOM              | Offi          | 7 SL           | IBC             |
| Buffer Planting                                            |                                         | 10.4               | 0.000            |               |                | (TD) O          |
| Melaleuca nodosa                                           | Prickly-leaved paperbark                | Y                  | 3m               | 1.5m          | 75L            | TBC             |
| Metrosideros 'Crimson Glory'                               | New Zealand Christmas Bush              | Y                  | 3m               | 2m            | 20L            | TBC             |
| Syzygium australe 'Elite'<br>Vibumum odoratissimum         | Lilly Pilly<br>Sweet Vibumum            | <u>r</u>           | 4m<br>3m         | 2m<br>2m      | 20L<br>20L     | TBC<br>TBC      |
|                                                            | Sweet VIDOITION                         | 820                | SIII             | 2111          | 201            | TBC             |
| Feature Shrubs                                             | V                                       |                    | 0.0              | 2.7           | 200            | TDC             |
| Achillea                                                   | Yarrow                                  | 828                | 0.8m             | 0.6m          | 300mm          | TBC             |
| Agave attenuata                                            | Agave                                   | (F)                | 0.6m             | 0.8m          | 10L<br>140mm   | TBC             |
| Altemanthera dentata 'Little Ruby'<br>Anigozanthos spp.    | Ruby leaf alternanthera<br>Kangaroo Paw | Y                  | 0.5m<br>0.6m     | 0.5m<br>0.4m  | 300mm          | TBC<br>TBC      |
| Crinum pedunculatum                                        | Spider Lily                             | Y                  | 2m               | 2.5m          | 10L            | TBC             |
| Cycas revoluta                                             | Sago Palm                               | Y                  | 2m               | 2m            | 300mm          | TBC             |
| Doryanthes excelsa                                         | Gymea Lily                              | Ŷ                  | 0.8m             | 1.2m          | 10L            | TBC             |
| Phormium tenax 'Atropurpureum'                             | New Zealand Flax                        |                    | 1.8m             | 1.2m          | 10L            | TBC             |
| Phormium tenax 'Purpureum'                                 | NZ Purple Flax                          | (E)                | 1.0m             | 1.0m          | 10L            | TBC             |
| Sanseveira trifaciata                                      | Mother In Laws Tongue                   | (14)               | 0.5m             | 0.3m          | 10L            | TBC             |
| Verbena bonariensis                                        | Argentinian Vervain                     | 828                | 2.5m             | 0.5m          | 300mm          | TBC             |
|                                                            |                                         |                    |                  |               |                |                 |
| POFTOPS                                                    |                                         |                    |                  |               |                |                 |
| Botanic Name                                               | Common Name                             |                    | Mature Height    | Mature Spread | Size           | Spacing         |
| Trees                                                      | <b>□</b> 1997 (1994)(199) (19           |                    | w                | =0            | <u>Carpon</u>  | 60% 22.64 4.550 |
| Acer buergeranum                                           | Trident Maple                           | (14)               | 6m               | 3m            | 75L            | TBC             |
| Lagerstroemia indica                                       | Crepe Myrtle                            | 823                | 4m               | 3m            | 75L            | TBC             |
| Magnolia Granbdiflora 'Little Gem'                         | Dwarf Magnolia                          | 地東語                | 4m               | 2.5m          | 75L            | TBC             |
| Sapium sebiferum                                           | Chinese Tallow Tree                     | (9)                | .7m              | 3m            | 75L            | TBC             |
| Syzygium australe 'Elite'                                  | Lilly Pilly                             | Υ                  | 4m               | 2m            | 75L            | TBC             |
| Shrubs                                                     |                                         |                    |                  |               |                |                 |
| Agave attenuata                                            | Acronio                                 | 200,000            | 0.6m             | 0.8m          | 10L            | TBC             |
|                                                            | Agave                                   | (AA2)              |                  |               |                |                 |
| Alternanthera dentata 'Little Ruby'                        | Ruby leaf alternanthera                 | - E                | 0.5m             | 0.5m          | 300mm          | TBC             |
| Crinum pedunculatum                                        | Spider Lily                             | Υ                  | 2m               | 2.5m          | 10L            | TBC             |
| Cycas revoluta                                             | Sago Palm                               | Υ                  | 2m               | 2m            | 10L            | TBC             |
| Kniphofia sp.                                              | Red Hot Poker                           | 1/21               | 0.6m             | 0.9m          | 300mm          | TBC             |
| Phormium tenax 'Atropurpureum'                             | New Zealand Flax                        | 451                | 1.8m             | 1.2m          | 10L            | TBC             |
| Sanseveira trifaciata                                      | Mother In Laws Tongue                   | 2 <del>4</del> 3   | 0.5m             | 0.3m          | 10L            | TBC             |
| Senecio mandraliscae                                       | Blue Chalk Stick                        | ((44)              | 0.45m            | 0.7m          | 1 <i>5</i> 0mm | TBC             |
| Tradescantia pallida 'purpurea'                            | Purple heart tradescantia               | · <del>-</del> ·   | 0.3m             | 0.7m          | 150mm          | TBC             |
| 40 40 04                                                   | . e.p.o i roan nadoscal ma              | 5363               | postport III     | ≈ 46.1.1.1.1  | - SSTERIE      |                 |
| Turf                                                       |                                         |                    |                  |               |                |                 |
|                                                            |                                         |                    |                  |               |                |                 |
| Cynodon dactylon                                           | Couch                                   | 823                | 828              | 2             | 428            | 69 <u>2</u> 9   |