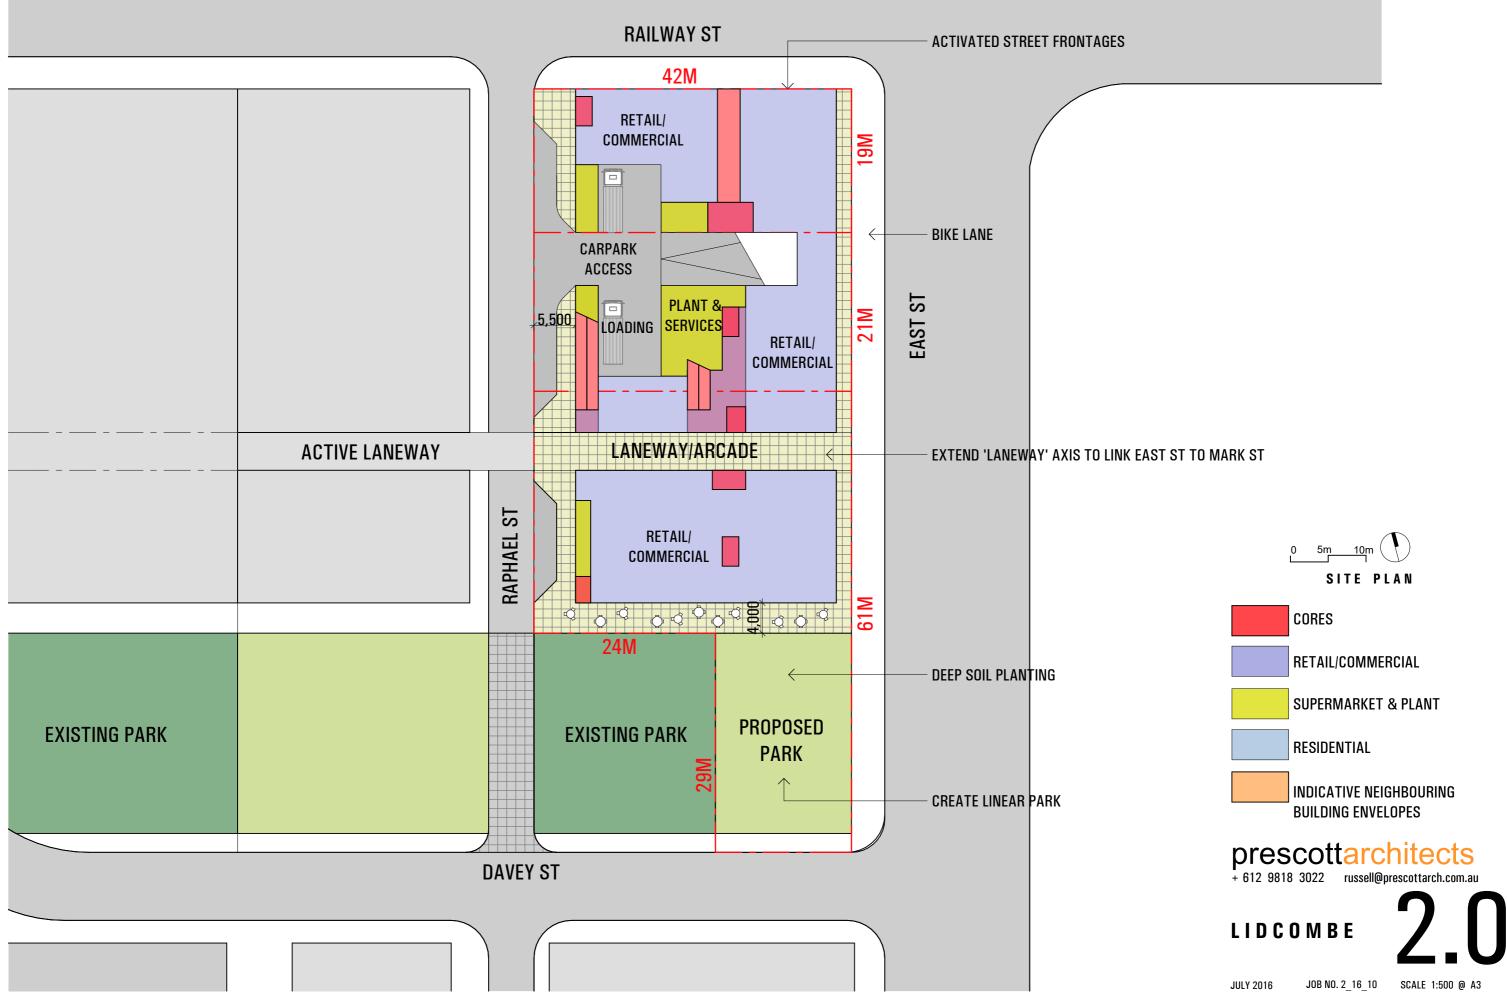

## prescottarchitects + 612 9818 3022 russell@prescottarch.com.au

LIDCOMBE

JULY 2016

| CORES                                         |
|-----------------------------------------------|
| RETAIL/COMMERCIAL                             |
| SUPERMARKET                                   |
| RESIDENTIAL                                   |
| INDICATIVE NEIGHBOURING<br>BUILDING ENVELOPES |
| + 612 9818 3022 russell@prescottarch.com.au   |
|                                               |

# CORES

RETAIL/COMMERCIAL

SUPERMARKET

RESIDENTIAL

INDICATIVE NEIGHBOURING BUILDING ENVELOPES

+ 612 9818 3022 russell@prescottarch.com.au

# LIDCOMBE

JULY 2016

+ 612 9818 3022 russell@prescottarch.com.au