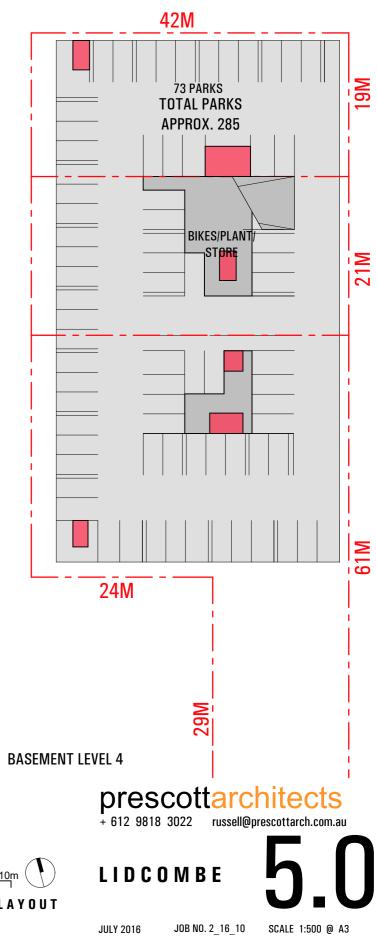

sell@prescottarch.com.au   |
|                                               |



| OPTION 1          |                      |
|-------------------|----------------------|
| 1 BED             | 64 UNITS             |
| 2 BED             | <b>48 UNITS</b>      |
| 3 BED             | <b>32 UNITS</b>      |
| TOTAL             | 144 UNITS            |
|                   |                      |
| SITE AREA         | 3024M <sup>2</sup>   |
| GFA               | 14,450M <sup>2</sup> |
| FSR               | 4.8:1                |
|                   |                      |
| CARPARKS REQUIRED |                      |
| RESIDENTIAL       | 196 PARKS            |
| COMMERCIAL        | 107 PARKS            |
| TOTAL PARKS       | 303 PARKS            |





JULY 2016



0 5m 10m CARPARK LAYOUT





0 5m 10m CARPARK LAYOUT





# CORES

RETAIL/COMMERCIAL



SUPERMARKET



RESIDENTIAL

INDICATIVE NEIGHBOURING BUILDING ENVELOPES

+ 612 9818 3022 russell@prescottarch.com.au

# LIDCOMBE









JULY 2016









+ 612 9818 3022 russell@prescottarch.com.au

# LIDCOMBE



JULY 2016









+ 612 9818 3022 russell@prescottarch.com.au

## LIDCOMBE



JULY 2016