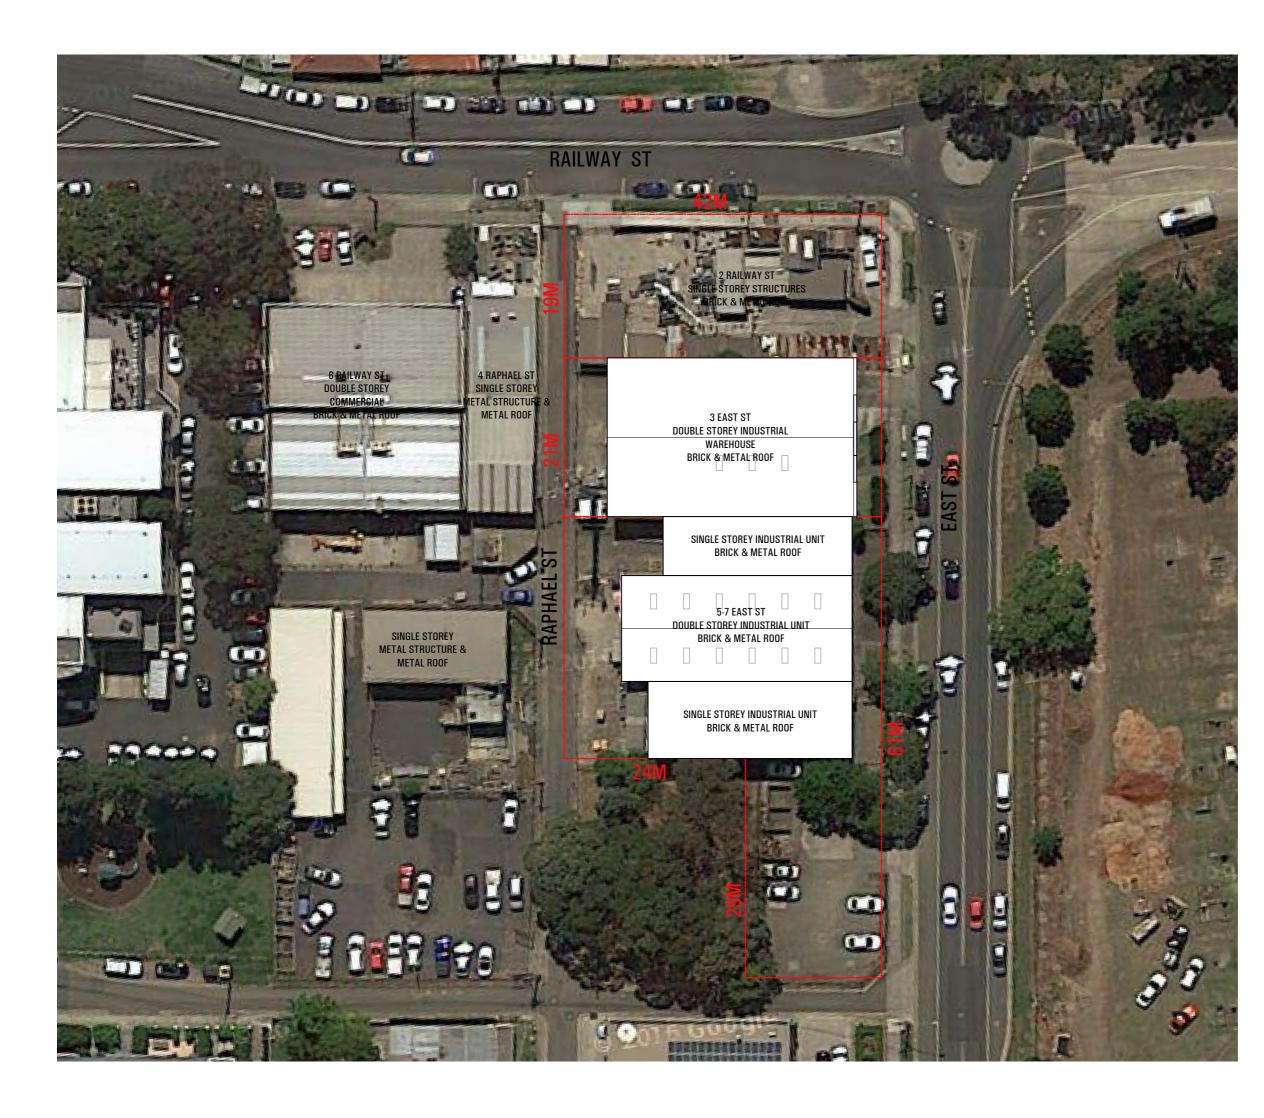

#### SUBJECT PROPERTY: 2 RAILWAY ST & 3-7 EAST ST

2 RAILWAY ST & 3-7 EAST ST

CORNER OF EAST & RAILWAY ST & LIDCOMBE STATION

SUBJECT PROPERTY FROM RAPHAEL ST

## - SUBJECT PROPERTY: 2 RAILWAY ST & 3-7 EAST ST