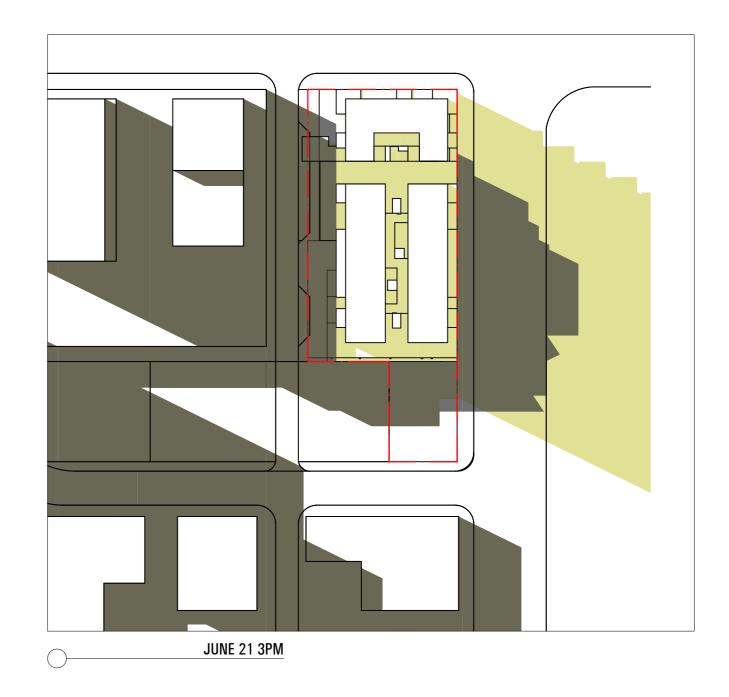

NITS</b>      |
| TOTAL             | 144 UNITS            |
|                   |                      |
| SITE AREA         | 3024M <sup>2</sup>   |
| GFA               | 14,450M <sup>2</sup> |
| FSR               | 4.8:1                |
|                   |                      |
| CARPARKS REQUIRED |                      |
| RESIDENTIAL       | 196 PARKS            |
| COMMERCIAL        | 107 PARKS            |
| TOTAL PARKS       | 303 PARKS            |





JULY 2016



0 5m 10m CARPARK LAYOUT





0 5m 10m CARPARK LAYOUT





# CORES

RETAIL/COMMERCIAL



SUPERMARKET



RESIDENTIAL

INDICATIVE NEIGHBOURING BUILDING ENVELOPES

+ 612 9818 3022 russell@prescottarch.com.au

# LIDCOMBE









JULY 2016









+ 612 9818 3022 russell@prescottarch.com.au

# LIDCOMBE



JULY 2016









+ 612 9818 3022 russell@prescottarch.com.au

## LIDCOMBE



JULY 2016