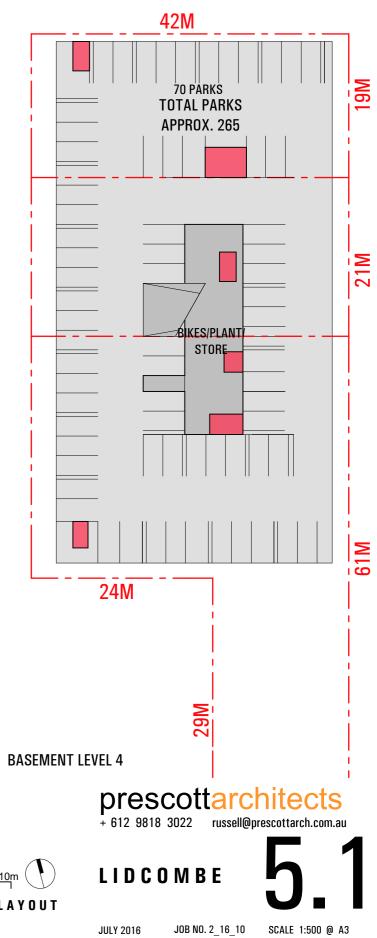

|                                               |



| OPTION 1          |                      |
|-------------------|----------------------|
| 1 BED             | 64 UNITS             |
| 2 BED             | <b>48 UNITS</b>      |
| 3 BED             | <b>32 UNITS</b>      |
| TOTAL             | 144 UNITS            |
|                   |                      |
| SITE AREA         | 3024M <sup>2</sup>   |
| GFA               | 14,450M <sup>2</sup> |
| FSR               | 4.8:1                |
|                   |                      |
| CARPARKS REQUIRED |                      |
| RESIDENTIAL       | 196 PARKS            |
| COMMERCIAL        | 107 PARKS            |
| TOTAL PARKS       | 303 PARKS            |





JULY 2016



0 5m 10m CARPARK LAYOUT





0 5m 10m CARPARK LAYOUT





# CORES

RETAIL/COMMERCIAL



SUPERMARKET



RESIDENTIAL

INDICATIVE NEIGHBOURING BUILDING ENVELOPES

+ 612 9818 3022 russell@prescottarch.com.au

# LIDCOMBE









JULY 2016









+ 612 9818 3022 russell@prescottarch.com.au

# LIDCOMBE



JULY 2016









+ 612 9818 3022 russell@prescottarch.com.au

## LIDCOMBE



JULY 2016