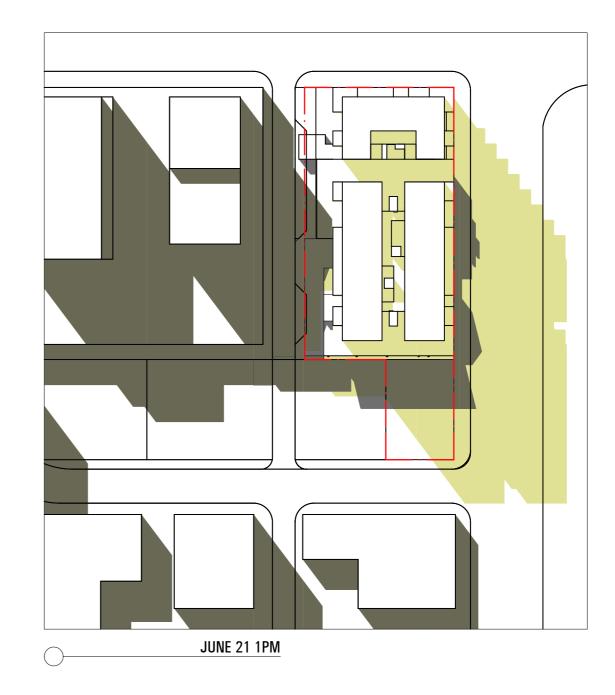

|
| 2 BED             | <b>48 UNITS</b>      |
| 3 BED             | <b>32 UNITS</b>      |
| TOTAL             | 144 UNITS            |
|                   |                      |
| SITE AREA         | 3024M <sup>2</sup>   |
| GFA               | 14,450M <sup>2</sup> |
| FSR               | 4.8:1                |
|                   |                      |
| CARPARKS REQUIRED |                      |
| RESIDENTIAL       | 196 PARKS            |
| COMMERCIAL        | 107 PARKS            |
| TOTAL PARKS       | 303 PARKS            |





JULY 2016



0 5m 10m CARPARK LAYOUT





0 5m 10m CARPARK LAYOUT





# CORES

RETAIL/COMMERCIAL



SUPERMARKET



RESIDENTIAL

INDICATIVE NEIGHBOURING BUILDING ENVELOPES

+ 612 9818 3022 russell@prescottarch.com.au

# LIDCOMBE









JULY 2016









+ 612 9818 3022 russell@prescottarch.com.au

# LIDCOMBE



JULY 2016









+ 612 9818 3022 russell@prescottarch.com.au

## LIDCOMBE



JULY 2016