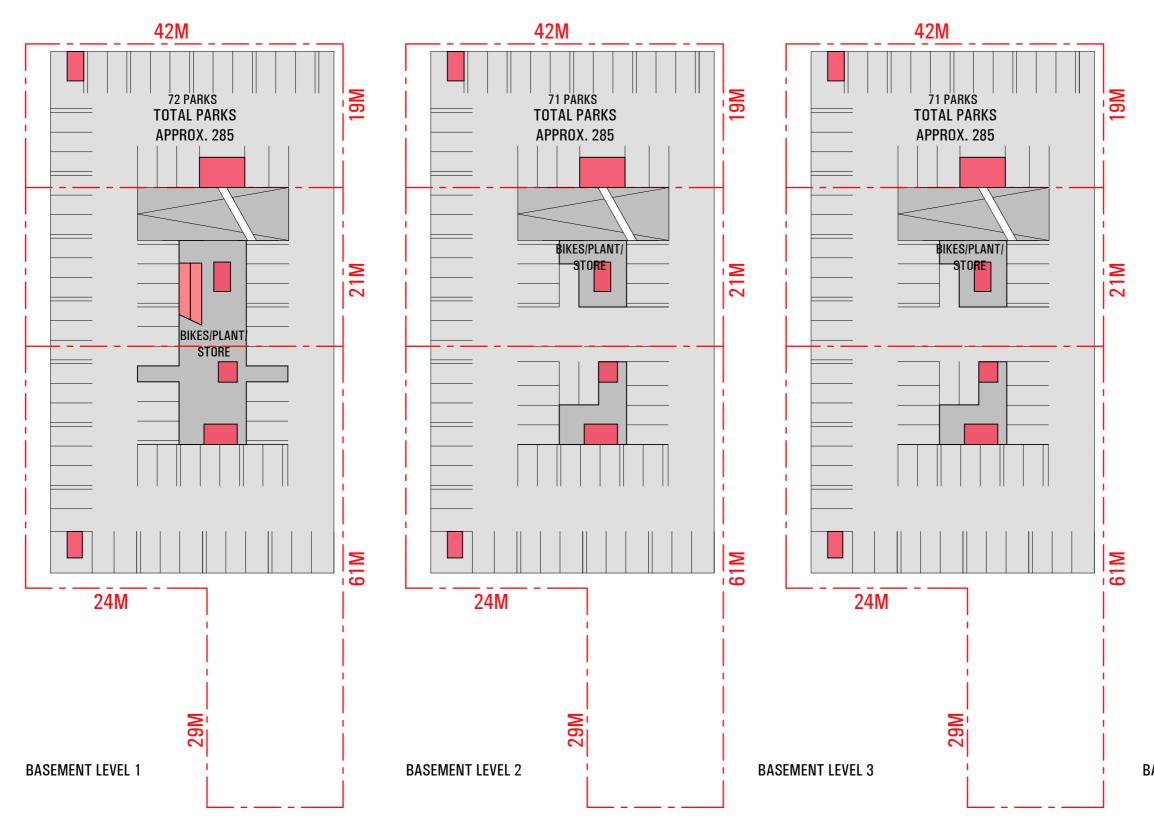

PES |
| + 612 9818 3022 russell@prescottarch.com.au   |
|                                               |



| OPTION 1          |                      |
|-------------------|----------------------|
| 1 BED             | 64 UNITS             |
| 2 BED             | <b>48 UNITS</b>      |
| 3 BED             | <b>32 UNITS</b>      |
| TOTAL             | 144 UNITS            |
|                   |                      |
| SITE AREA         | 3024M <sup>2</sup>   |
| GFA               | 14,450M <sup>2</sup> |
| FSR               | 4.8:1                |
|                   |                      |
| CARPARKS REQUIRED |                      |
| RESIDENTIAL       | 196 PARKS            |
| COMMERCIAL        | 107 PARKS            |
| TOTAL PARKS       | 303 PARKS            |





JULY 2016



0 5m 10m CARPARK LAYOUT





0 5m 10m CARPARK LAYOUT





# CORES

RETAIL/COMMERCIAL



SUPERMARKET



RESIDENTIAL

INDICATIVE NEIGHBOURING BUILDING ENVELOPES

+ 612 9818 3022 russell@prescottarch.com.au

# LIDCOMBE









JULY 2016









+ 612 9818 3022 russell@prescottarch.com.au

# LIDCOMBE



JULY 2016









+ 612 9818 3022 russell@prescottarch.com.au

## LIDCOMBE



JULY 2016