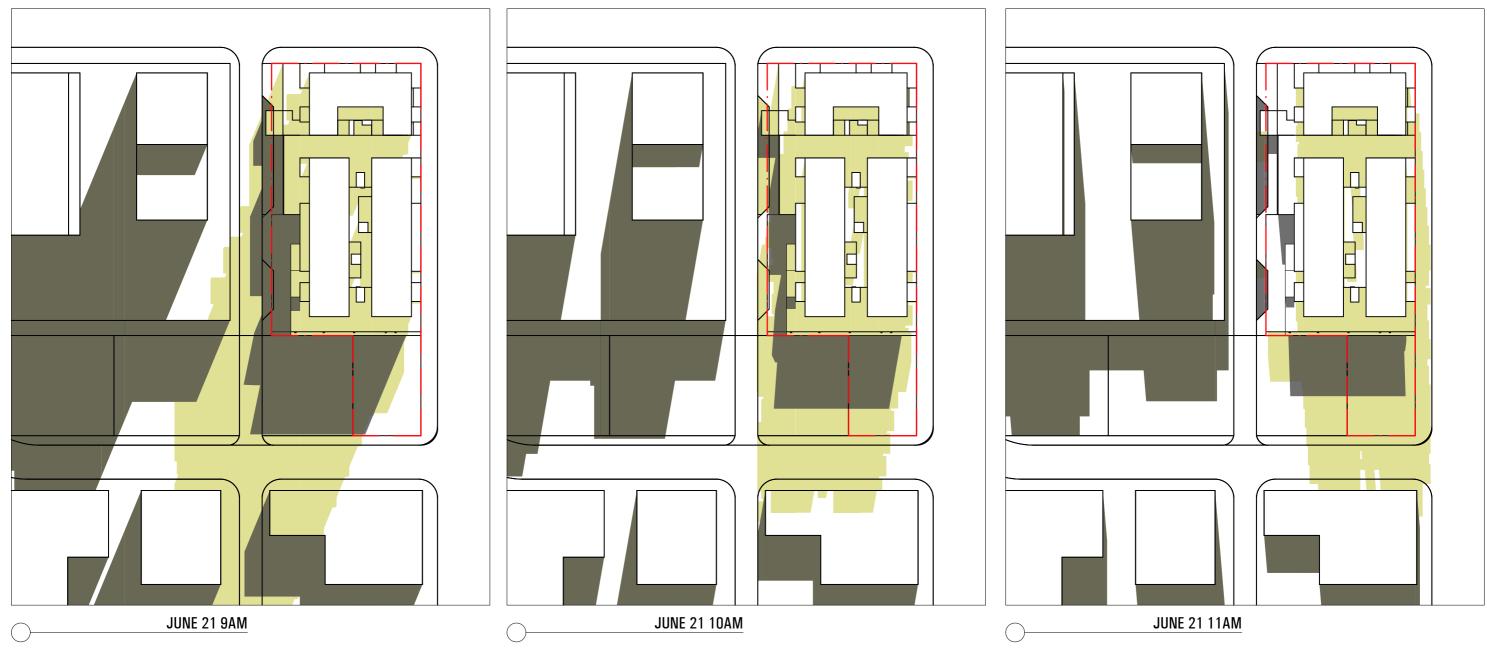

64 UNITS             |
| 2 BED             | <b>48 UNITS</b>      |
| 3 BED             | <b>32 UNITS</b>      |
| TOTAL             | 144 UNITS            |
|                   |                      |
| SITE AREA         | 3024M <sup>2</sup>   |
| GFA               | 14,450M <sup>2</sup> |
| FSR               | 4.8:1                |
|                   |                      |
| CARPARKS REQUIRED |                      |
| RESIDENTIAL       | 196 PARKS            |
| COMMERCIAL        | 107 PARKS            |
| TOTAL PARKS       | 303 PARKS            |





JULY 2016



0 5m 10m CARPARK LAYOUT





0 5m 10m CARPARK LAYOUT





# CORES

RETAIL/COMMERCIAL



SUPERMARKET



RESIDENTIAL

INDICATIVE NEIGHBOURING BUILDING ENVELOPES

+ 612 9818 3022 russell@prescottarch.com.au

# LIDCOMBE









JULY 2016









+ 612 9818 3022 russell@prescottarch.com.au

# LIDCOMBE



JULY 2016









+ 612 9818 3022 russell@prescottarch.com.au

## LIDCOMBE



JULY 2016