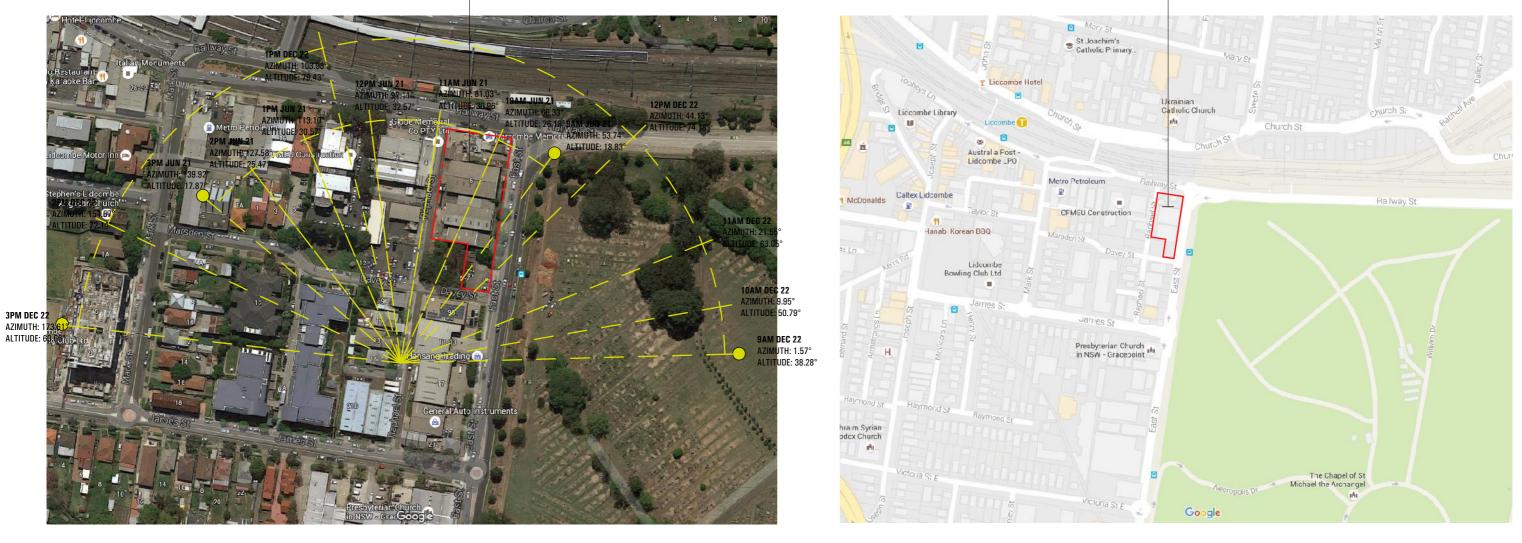

#### SUBJECT PROPERTY: 2 RAILWAY ST & 3-7 EAST ST

2 RAILWAY ST & 3-7 EAST ST

CORNER OF EAST & RAILWAY ST & LIDCOMBE STATION

SUBJECT PROPERTY FROM RAPHAEL ST

## - SUBJECT PROPERTY: 2 RAILWAY ST & 3-7 EAST ST