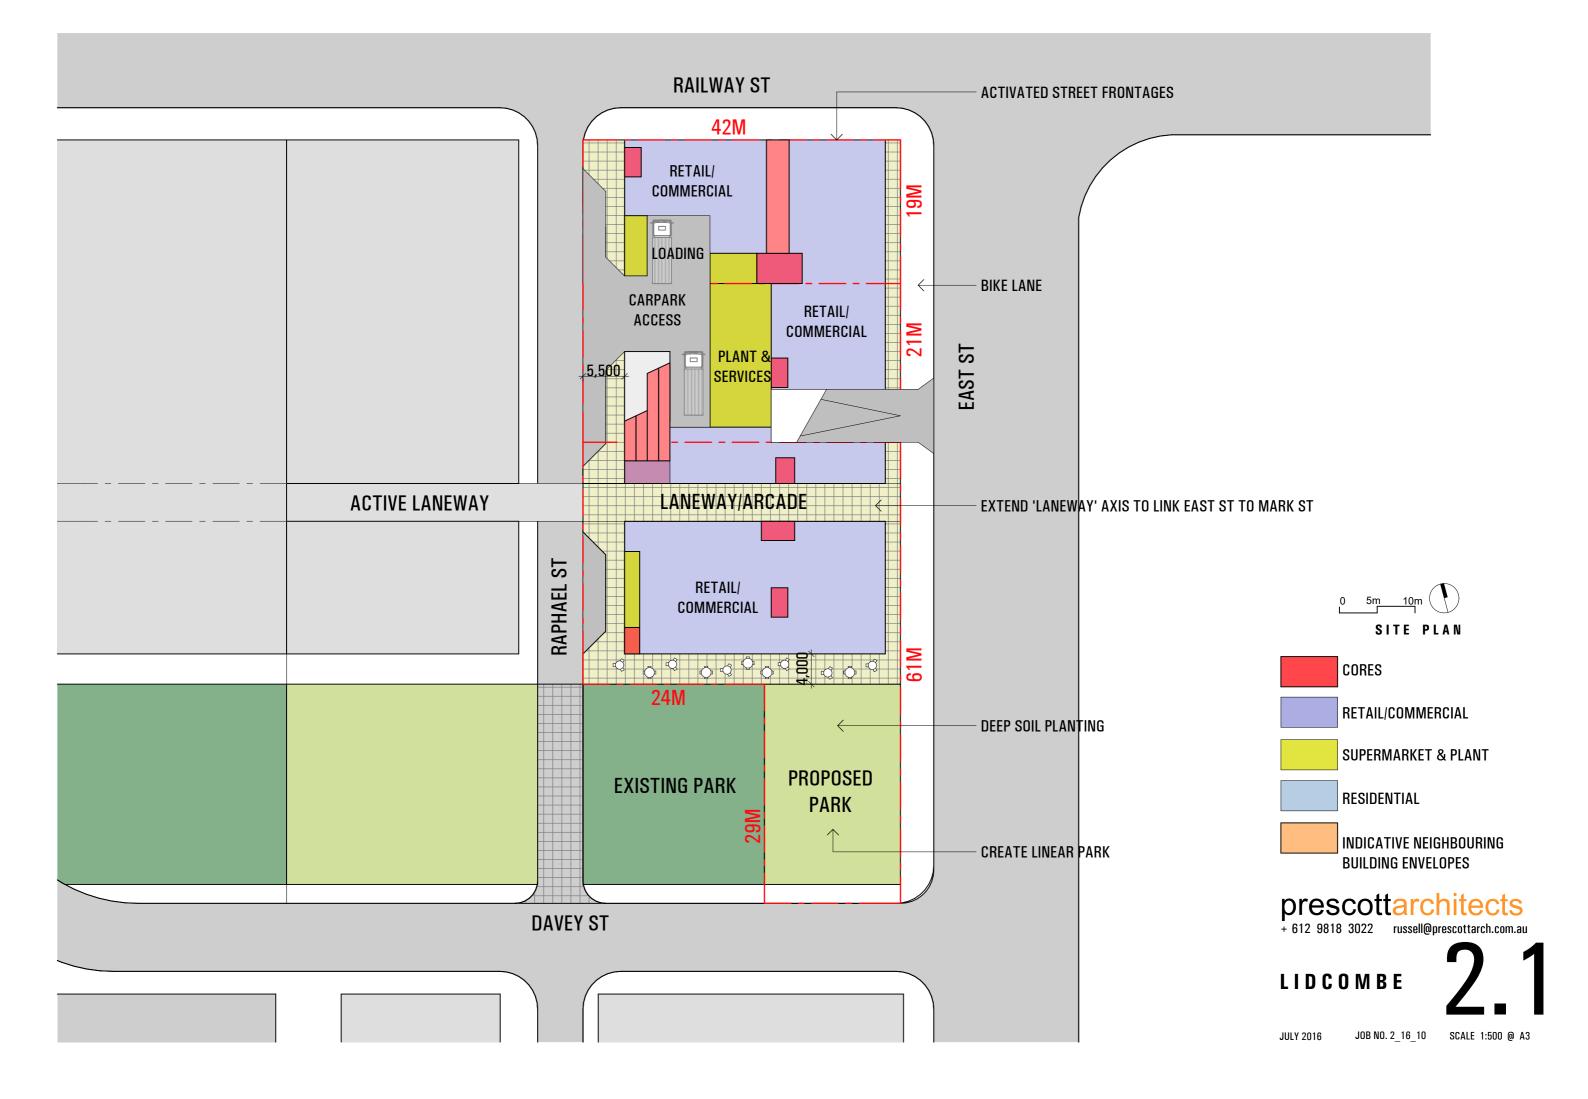

## prescottarchitects + 612 9818 3022 russell@prescottarch.com.au

LIDCOMBE

JULY 2016

| CORES                                         |
|-----------------------------------------------|
| RETAIL/COMMERCIAL                             |
| SUPERMARKET                                   |
| RESIDENTIAL                                   |
| INDICATIVE NEIGHBOURING<br>BUILDING ENVELOPES |
| + 612 9818 3022 russell@prescottarch.com.au   |
|                                               |

# CORES

RETAIL/COMMERCIAL

SUPERMARKET

RESIDENTIAL

INDICATIVE NEIGHBOURING BUILDING ENVELOPES

+ 612 9818 3022 russell@prescottarch.com.au

# LIDCOMBE

JULY 2016

+ 612 9818 3022 russell@prescottarch.com.au