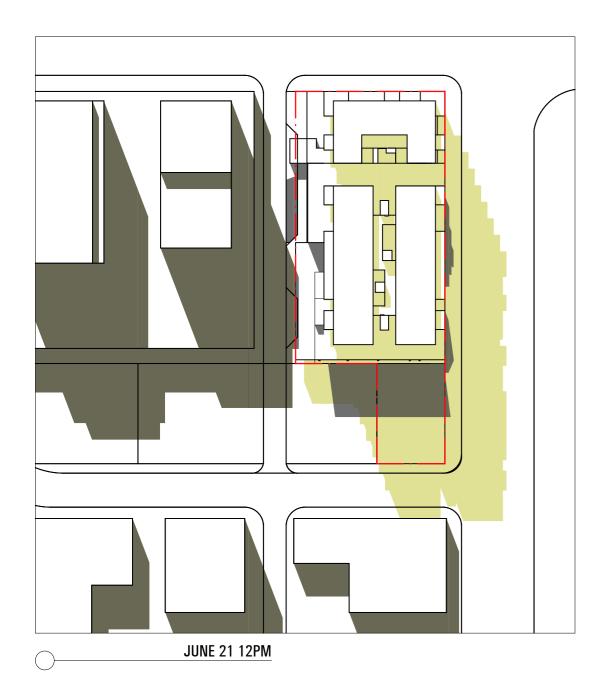

|
| 2 BED             | <b>48 UNITS</b>      |
| 3 BED             | <b>32 UNITS</b>      |
| TOTAL             | 144 UNITS            |
|                   |                      |
| SITE AREA         | 3024M <sup>2</sup>   |
| GFA               | 14,450M <sup>2</sup> |
| FSR               | 4.8:1                |
|                   |                      |
| CARPARKS REQUIRED |                      |
| RESIDENTIAL       | 196 PARKS            |
| COMMERCIAL        | 107 PARKS            |
| TOTAL PARKS       | 303 PARKS            |





JULY 2016



0 5m 10m CARPARK LAYOUT





0 5m 10m CARPARK LAYOUT





# CORES

RETAIL/COMMERCIAL



SUPERMARKET



RESIDENTIAL

INDICATIVE NEIGHBOURING BUILDING ENVELOPES

+ 612 9818 3022 russell@prescottarch.com.au

# LIDCOMBE









JULY 2016









+ 612 9818 3022 russell@prescottarch.com.au

# LIDCOMBE



JULY 2016









+ 612 9818 3022 russell@prescottarch.com.au

## LIDCOMBE



JULY 2016