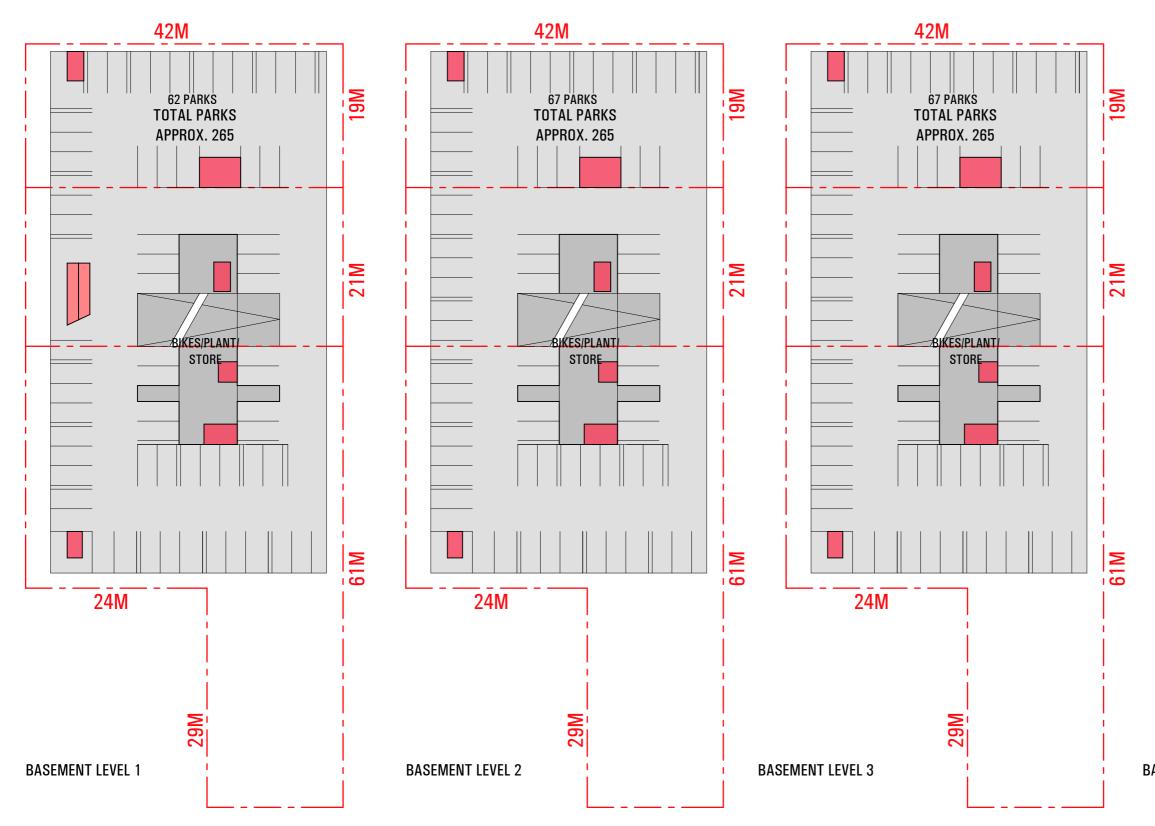

ll@prescottarch.com.au   |
|                                               |



| OPTION 1          |                      |
|-------------------|----------------------|
| 1 BED             | 64 UNITS             |
| 2 BED             | <b>48 UNITS</b>      |
| 3 BED             | <b>32 UNITS</b>      |
| TOTAL             | 144 UNITS            |
|                   |                      |
| SITE AREA         | 3024M <sup>2</sup>   |
| GFA               | 14,450M <sup>2</sup> |
| FSR               | 4.8:1                |
|                   |                      |
| CARPARKS REQUIRED |                      |
| RESIDENTIAL       | 196 PARKS            |
| COMMERCIAL        | 107 PARKS            |
| TOTAL PARKS       | 303 PARKS            |





JULY 2016



0 5m 10m CARPARK LAYOUT





0 5m 10m CARPARK LAYOUT





# CORES

RETAIL/COMMERCIAL



SUPERMARKET



RESIDENTIAL

INDICATIVE NEIGHBOURING BUILDING ENVELOPES

+ 612 9818 3022 russell@prescottarch.com.au

# LIDCOMBE









JULY 2016









+ 612 9818 3022 russell@prescottarch.com.au

# LIDCOMBE



JULY 2016









+ 612 9818 3022 russell@prescottarch.com.au

## LIDCOMBE



JULY 2016