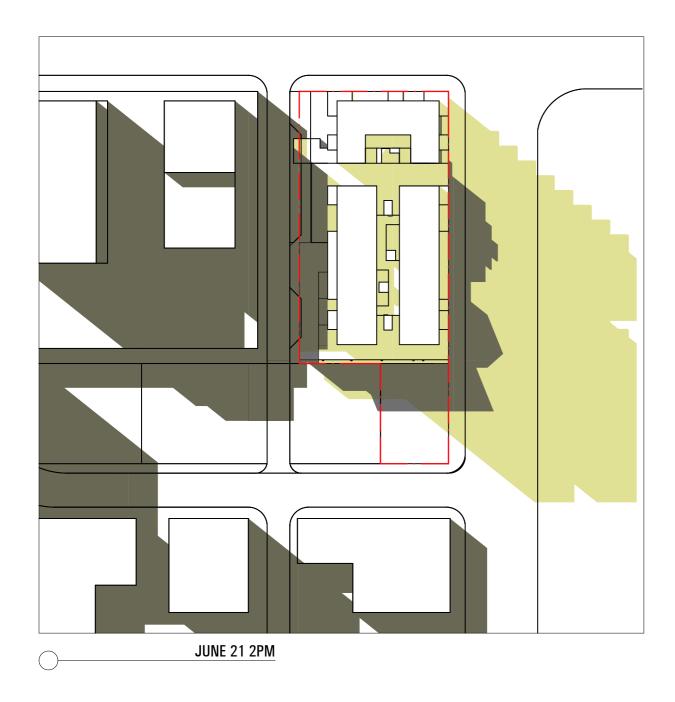

UNITS</b>      |
| TOTAL             | 144 UNITS            |
|                   |                      |
| SITE AREA         | 3024M <sup>2</sup>   |
| GFA               | 14,450M <sup>2</sup> |
| FSR               | 4.8:1                |
|                   |                      |
| CARPARKS REQUIRED |                      |
| RESIDENTIAL       | 196 PARKS            |
| COMMERCIAL        | 107 PARKS            |
| TOTAL PARKS       | 303 PARKS            |





JULY 2016



0 5m 10m CARPARK LAYOUT





0 5m 10m CARPARK LAYOUT





# CORES

RETAIL/COMMERCIAL



SUPERMARKET



RESIDENTIAL

INDICATIVE NEIGHBOURING BUILDING ENVELOPES

+ 612 9818 3022 russell@prescottarch.com.au

# LIDCOMBE









JULY 2016









+ 612 9818 3022 russell@prescottarch.com.au

# LIDCOMBE



JULY 2016









+ 612 9818 3022 russell@prescottarch.com.au

## LIDCOMBE



JULY 2016