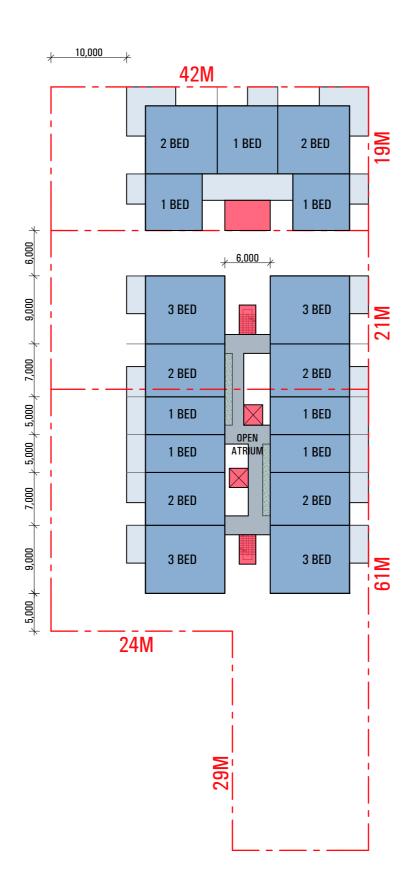

| OPTION 1          |                      |
|-------------------|----------------------|
| 1 BED             | 64 UNITS             |
| 2 BED             | <b>48 UNITS</b>      |
| 3 BED             | <b>32 UNITS</b>      |
| TOTAL             | 144 UNITS            |
|                   |                      |
| SITE AREA         | 3024M <sup>2</sup>   |
| GFA               | 14,450M <sup>2</sup> |
| FSR               | 4.8:1                |
|                   |                      |
| CARPARKS REQUIRED |                      |
| RESIDENTIAL       | 196 PARKS            |
| COMMERCIAL        | 107 PARKS            |
| TOTAL PARKS       | 303 PARKS            |

## prescottarchitects + 612 9818 3022 russell@prescottarch.com.au

LIDCOMBE

JULY 2016

| CORES                                         |
|-----------------------------------------------|
| RETAIL/COMMERCIAL                             |
| SUPERMARKET                                   |
| RESIDENTIAL                                   |
| INDICATIVE NEIGHBOURING<br>BUILDING ENVELOPES |
| + 612 9818 3022 russell@prescottarch.com.au   |
|                                               |

# CORES

RETAIL/COMMERCIAL

SUPERMARKET

RESIDENTIAL

INDICATIVE NEIGHBOURING BUILDING ENVELOPES

+ 612 9818 3022 russell@prescottarch.com.au