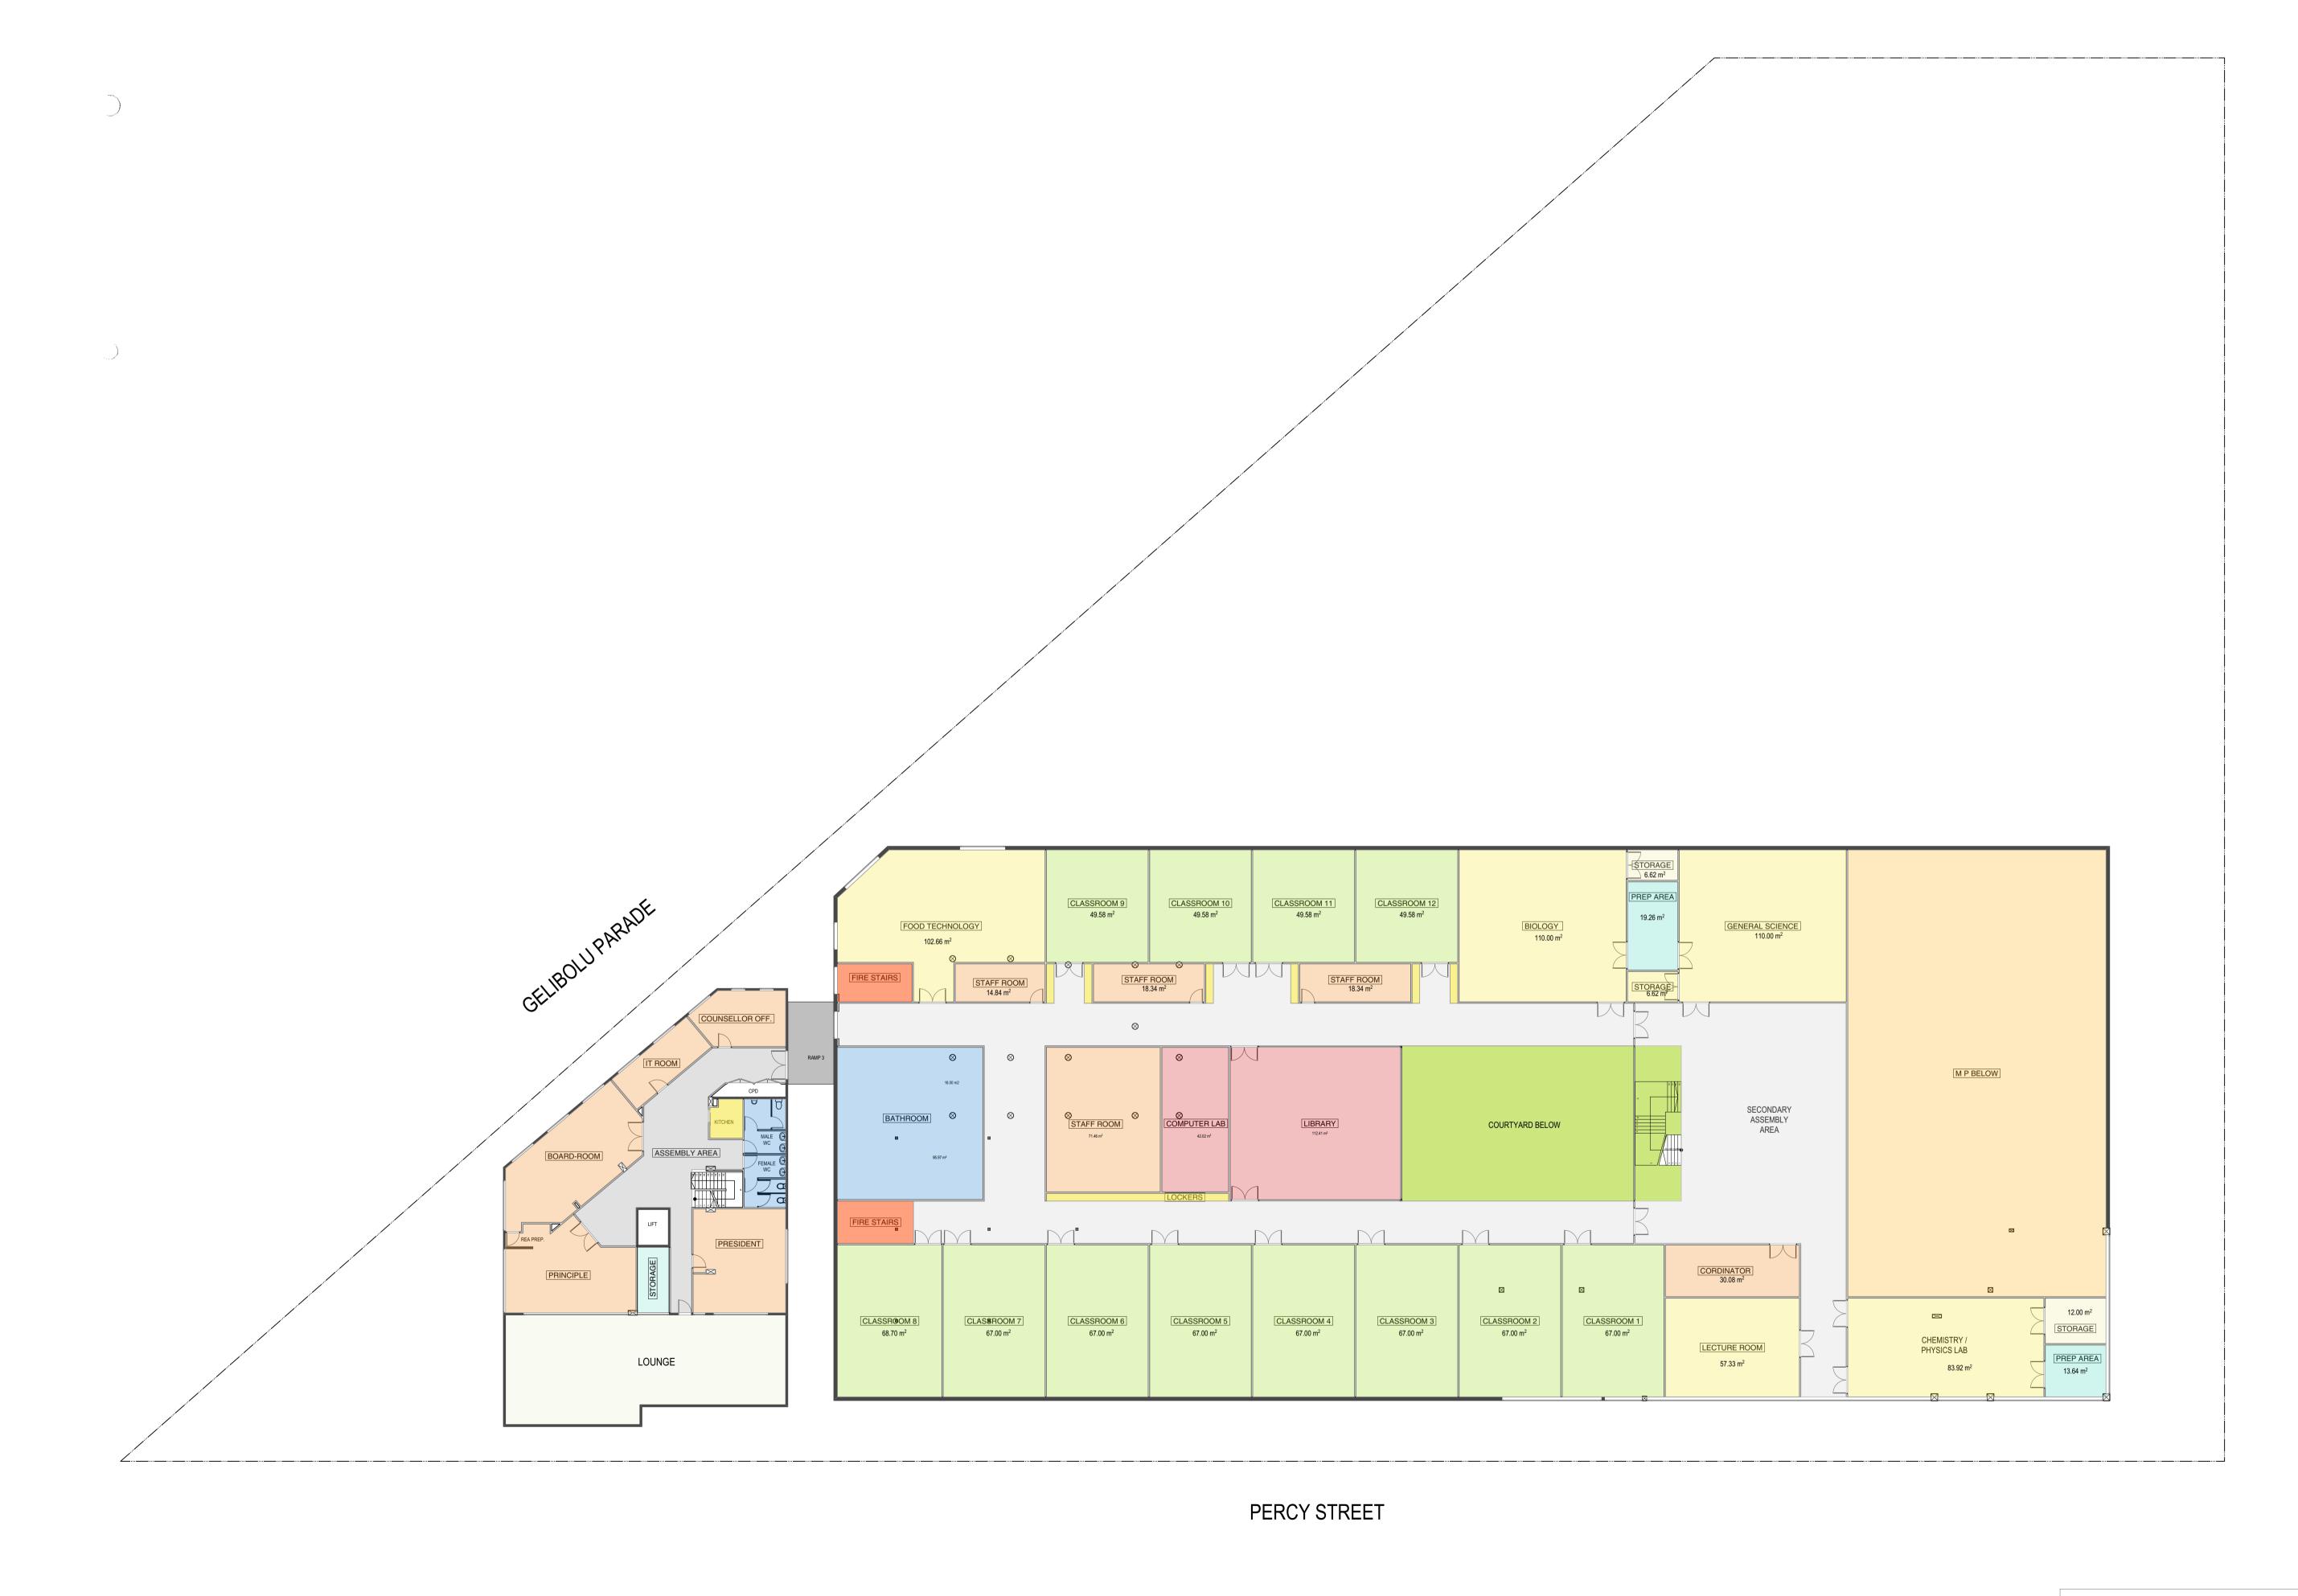

## PROPOSED LAYOUT

| GENERAL NOTES  1. ALL DIMENSIONS AND SIZES ARE IN MILLIMETRES. 2. DO NOT SCALE DRAWINGS. 3. ALL WALL DIFFENSES DIMENSIONED OR NOTED ARE                                                                                                                                                                                                                                                                                                                                                                                                                                                                                                                                                                                                                                                                                                                                                                                                                                                                                                                                                                                                                                                                                                                                                                                                                                                                                                                                                                                                                                                                                                                                                                                                                                                                                                                                                                                                                                                                                                                                                                                        | THE WORK IS TO BE COMPLETED WITH THE BUILDING CODE OF AUSTRALIA, SAA CODES AND RELEVANT BY-LAWS. THE BUILDING / MANUFACTURER SHALL CHECK AND VERIFY ALL DIMENSIONS, RL GROUNDLINES AND | ARCHITECTURE DESIGN STUDIO PTY LTD ABN: 43 159 401 420             |                                    | Member<br>Australian                     |  | This drawing is protected by copyright. It may only be used for the purpose for which it is issued | Client Australian Turkish Maarif Foundation Limited | Drawing Title FIRST FLOOR      | Project No<br>Pn_0648 |
|--------------------------------------------------------------------------------------------------------------------------------------------------------------------------------------------------------------------------------------------------------------------------------------------------------------------------------------------------------------------------------------------------------------------------------------------------------------------------------------------------------------------------------------------------------------------------------------------------------------------------------------------------------------------------------------------------------------------------------------------------------------------------------------------------------------------------------------------------------------------------------------------------------------------------------------------------------------------------------------------------------------------------------------------------------------------------------------------------------------------------------------------------------------------------------------------------------------------------------------------------------------------------------------------------------------------------------------------------------------------------------------------------------------------------------------------------------------------------------------------------------------------------------------------------------------------------------------------------------------------------------------------------------------------------------------------------------------------------------------------------------------------------------------------------------------------------------------------------------------------------------------------------------------------------------------------------------------------------------------------------------------------------------------------------------------------------------------------------------------------------------|----------------------------------------------------------------------------------------------------------------------------------------------------------------------------------------|--------------------------------------------------------------------|------------------------------------|------------------------------------------|--|----------------------------------------------------------------------------------------------------|-----------------------------------------------------|--------------------------------|-----------------------|
| NOMINAL SIZES ONLY.  NOMINAL S | CONSTRUCTION METHODS PRIOR TO COMMENCEMENT OF WORK.  - PREFERNCES OF DIMENSIONED MESURMENT TO BE TAKEN OVER SCALED MEASURMENTS                                                         | 43/8 Avenue Of The Americas<br>Newington, NSW 2127                 |                                    |                                          |  | A1 Scale A3 Scale 1:200 1:400 10m                                                                  | Project Private Educational Institution             | Date 10/05/2017                | Checked<br>IS         |
| Rev Date Amendment By Rev Date Amendment By ALTER ANY ASPECT WITHOUT REFERENCE TO THE ARCHITECT.  5. READ THIS DRAWING IN CONJUNCTION WITH RELEVANT CONSULTA DRAWINGS AND SPECIFICATIONS.  6. INFORM THE ARCHITECT OF ANY DISCREPANCIES.                                                                                                                                                                                                                                                                                                                                                                                                                                                                                                                                                                                                                                                                                                                                                                                                                                                                                                                                                                                                                                                                                                                                                                                                                                                                                                                                                                                                                                                                                                                                                                                                                                                                                                                                                                                                                                                                                       | - A COPY OF THIS PLAN IS TO BE SUBMITTED BY THE PROPRIETOR TO THE WATERBOARD FOR APPROVAL AS REQUIRED BY THE LOCAL COUNCIL.                                                            | Phone: 02 9648 6663   Fax: 02 9648 6664<br>email: info@ad-s.com.au | ARCHITECTURE DESIGN STUDIO PTY LTD | Australian<br>Institute of<br>Architects |  |                                                                                                    | Address 2 PERCY STREET AUBURN NSW 2144 AUSTRALIA    | Drawing No <b>A-FE-111-001</b> | Revision              |