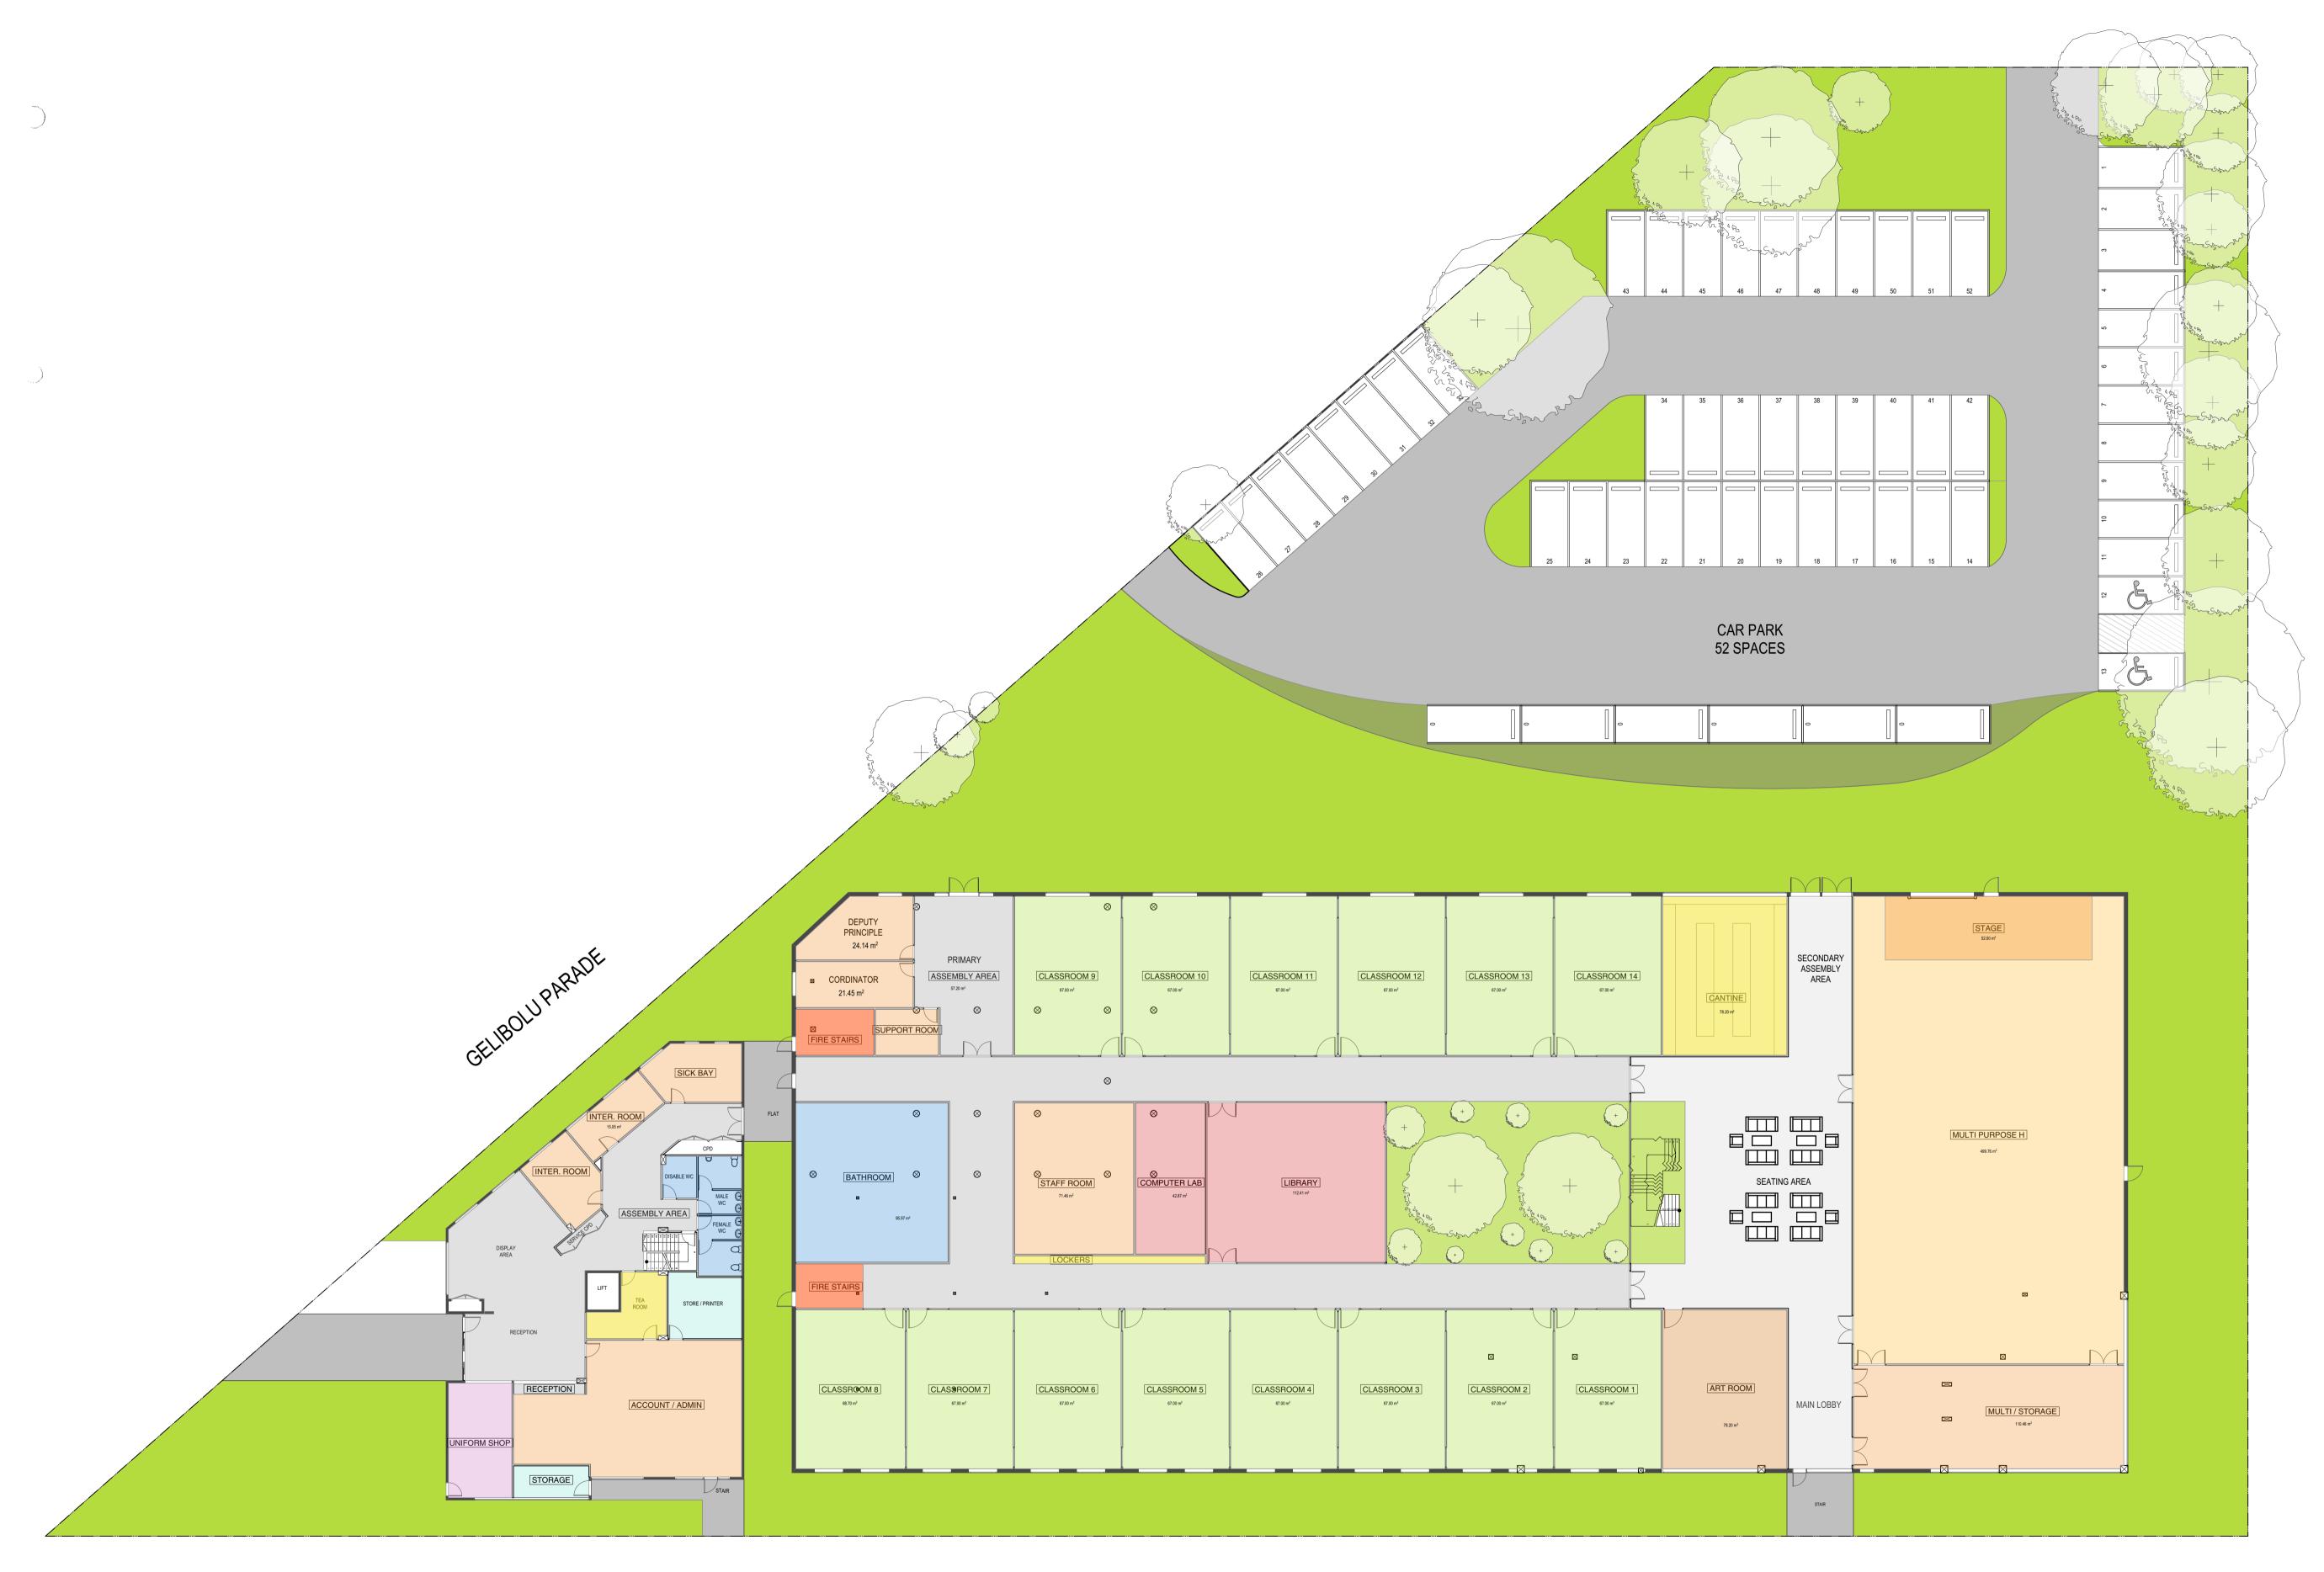

## **GROUND FLOOR** 1 1:200

| Rev     Date     Amendment     By     Rev     Date     Amendment | GENERAL NOTES           1. ALL DIMENSIONS AND SIZES ARE IN MILLIMETRES.           2. DO NOT SCALE DRAWINGS.           3. ALL WALL THICKNESSES DIMENSIONED OR NOTED ARE<br>NOMINAL SIZES ONLY.           4. INFORMATION INDICATED IN THIS DOCUMENT MAY BE CRUCIAL TO<br>THE SAFE AND PROPER FUNCTIONING OF THE PROJECT. DO NOT<br>ALTERANY ASPECT WITHOUT REFERENCE TO THE ARCHITECT.           5. READ THIS DRAWING IN CONJUNCTION WITH RELEVANT CONSULTANT<br>DRAWINGS AND SPECIFICATIONS.           6. INFORM THE ARCHITECT OF ANY DISCREPANCIES. | <ul> <li>THE WORK IS TO BE COMPLETED WITH THE BUILDING CODE<br/>OF AUSTRALIA, SAA CODES AND RELEVANT BY-LAWS.</li> <li>THE BUILDING / MANUFACTURER SHALL CHECK AND<br/>VERIFY ALL DIMENSIONS, RL GROUNDLINES AND<br/>CONSTRUCTION METHODS PRIOR TO COMMENCEMENT OF WO<br/>PREFERNCES OF DIMENSIONED MESURMENT TO BE<br/>TAKEN OVER SCALED MEASURMENTS.</li> <li>A COPY OF THIS PLAN IS TO BE SUBMITTED BY THE<br/>PROPRIETOR TO THE WATERBOARD FOR APPROVAL<br/>AS REQUIRED BY THE LOCAL COUNCIL.</li> </ul> |
|------------------------------------------------------------------|-----------------------------------------------------------------------------------------------------------------------------------------------------------------------------------------------------------------------------------------------------------------------------------------------------------------------------------------------------------------------------------------------------------------------------------------------------------------------------------------------------------------------------------------------------|--------------------------------------------------------------------------------------------------------------------------------------------------------------------------------------------------------------------------------------------------------------------------------------------------------------------------------------------------------------------------------------------------------------------------------------------------------------------------------------------------------------|

## **PROPOSED LAYOUT**

Client
Australian Turkish Maarif Foundation Limited Private Educational Institution Address 10m 2 PERCY STREET AUBURN NSW 2144 AUSTRALIA

Drawing Title Ground Level Date 10/05/2017 Drawing No A-FE-111-000 Project No **Pn\_0648** Checked IS Revision