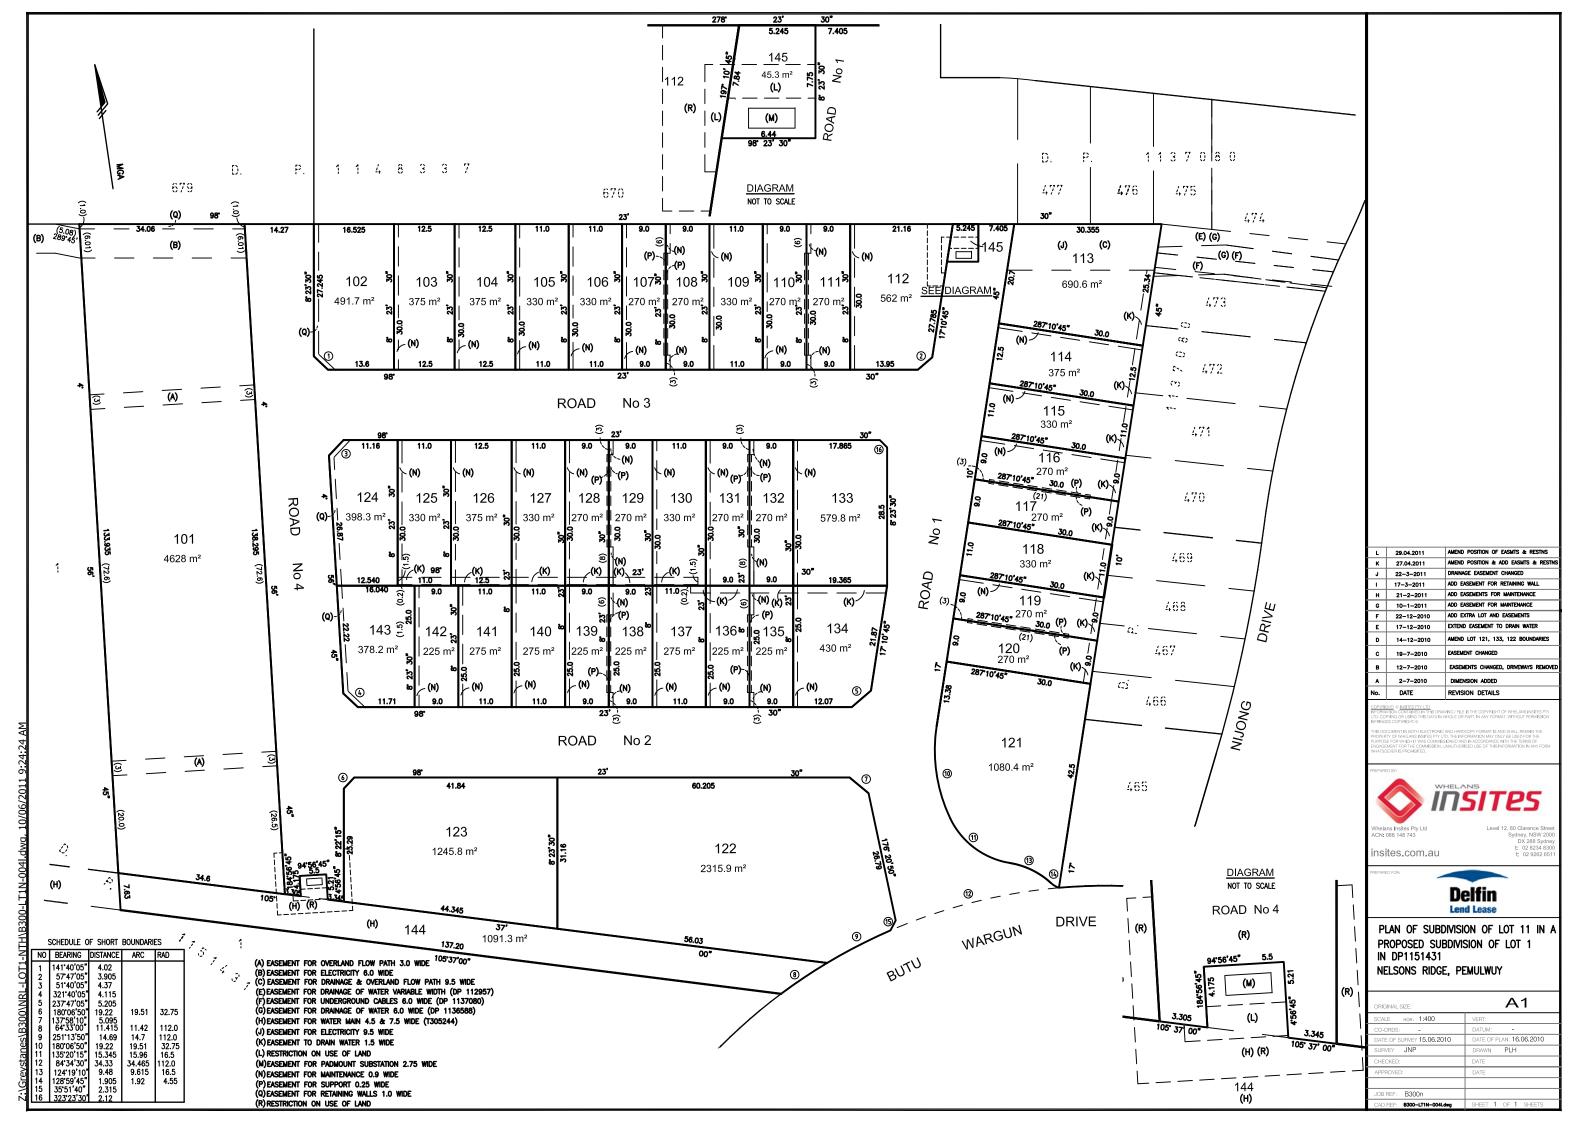

## PLAN OF SUBDIVISION OF **LOT 1 IN DP 1151431**

LGA:

HOLROYD

Locality:

PEMULWUY

Parish:

**PROSPECT** 

County:

The survey relates to .....LOTS 11, 12 & 13.....

(specify the land actually surveyed or specify any land shown in the plan that is not the subject of the suprey),

Signature Dated: 12/9
Surveyor registered under the Surveying and Spatial