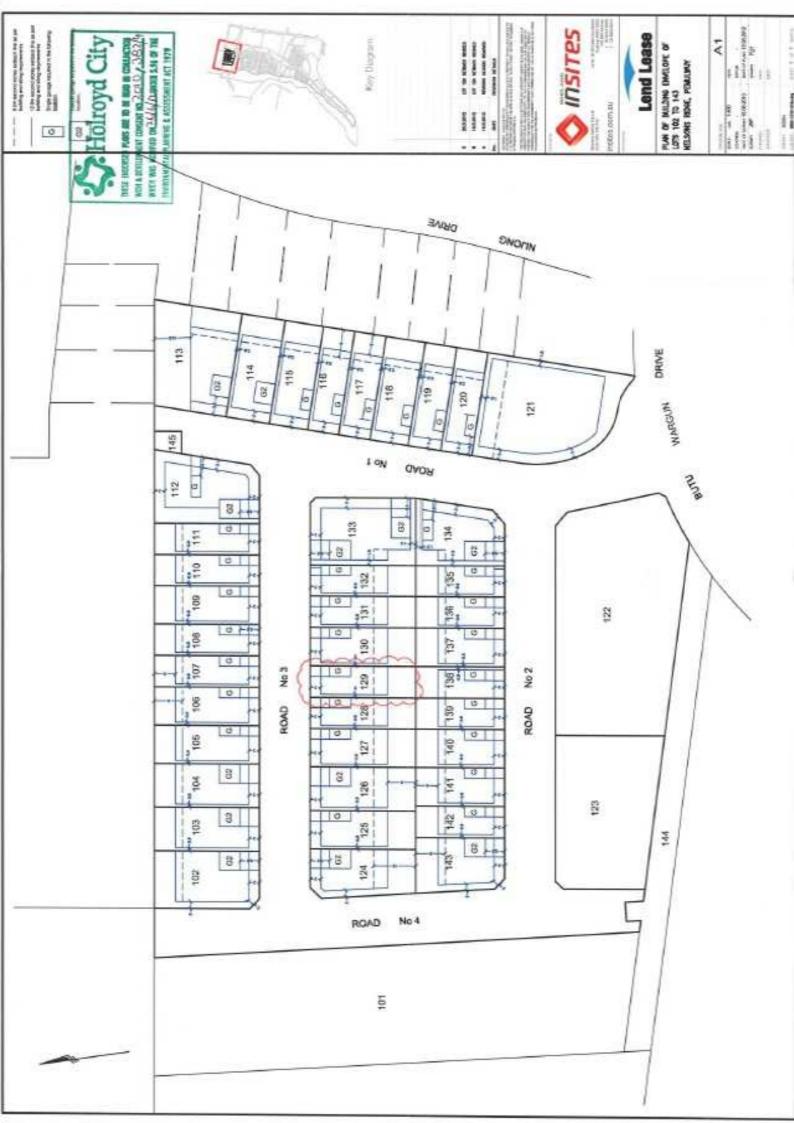

## PLAN OF SUBDIVISION OF **LOT 1 IN DP 1151431**

LGA:

HOLROYD

Locality:

PEMULWUY

Parish:

**PROSPECT** 

County: