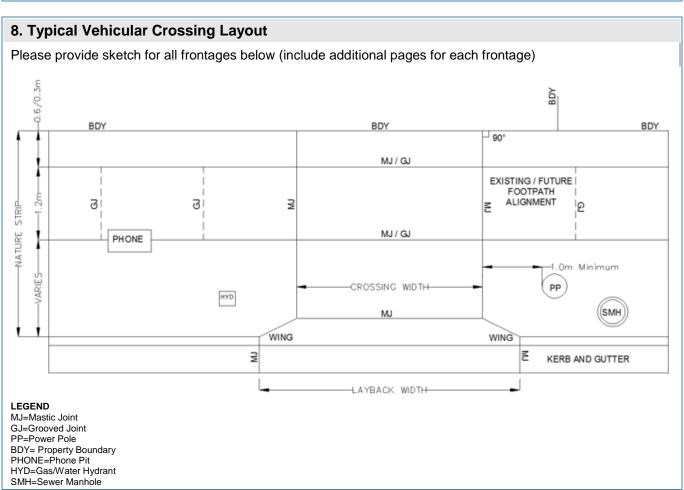

## 7. Applicant's Consent

Council undertake prepaid works of footpath & vehicular crossings only for single dwelling houses and attached/detached dual occupancy developments only.

The fees applies only for the design of vehicular crossing and footpath works within the street frontage.

Please note that a quote for prepaid works cannot be provided without a design.

No additional fees applies for providing a quote for prepaid works if a public domain works design approved by the council's engineering section (not the da approved plans) is attached with this application.