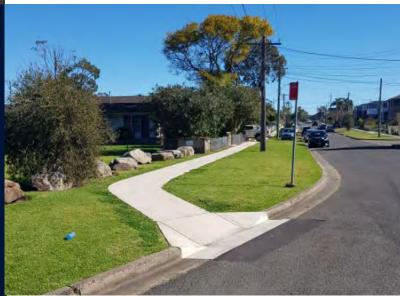

#### Eve Street Footpath, Guildford

Footpath construction involved the installation of new concrete footpath to provide safe, off-road pedestrian access.

Pedestrian link to existing path network and passive open space.