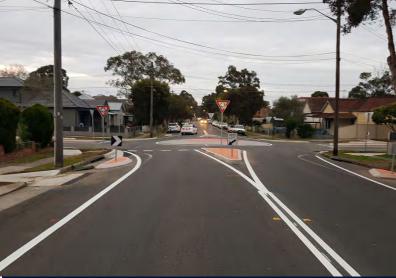

**Mona Street Roundabout** 

# Mona Street & Walters Street Roundabout

Safety improvements completed at the intersection, for vehicular and pedestrian traffic, with new roundabout construction including new pram ramps, minor concrete footpath reconstruction.