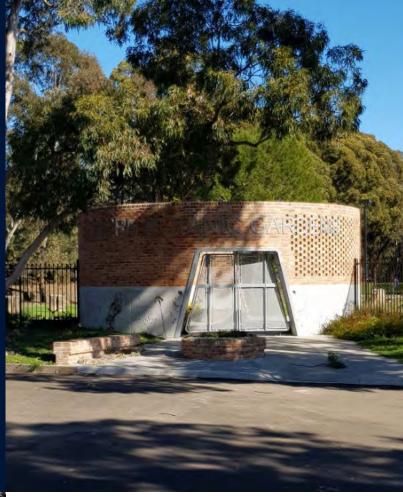

#### Auburn Botanic Gardens Entrance

The Auburn Botanic Gardens Master Plan identified that the entries to the gardens required redesigning to reflect their importance and improve the arrival experiences of the community to the gardens.

The Auburn Botanic Gardens is listed on the Heritage Register as "local landscape of significance" Part of the project identified the timber pergola as being of high significance and the timber pergola structure was to be disassembled and restored with existing and new materials as part of this project.

The project consisted of the construction of a new community access point with landscaping. Upgrades also include up lighting, irrigation, and landscaping.