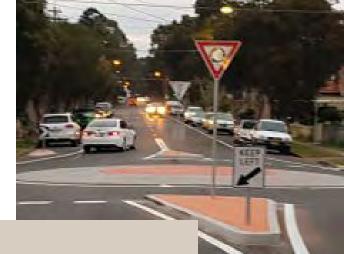

**Mona Street Roundabout** 

# Mona Street & Walters Street Roundabout

Safety improvements completed at the intersection, for vehicular and pedestrian traffic, with new roundabout construction including new pram ramps, minor concrete footpath reconstruction.