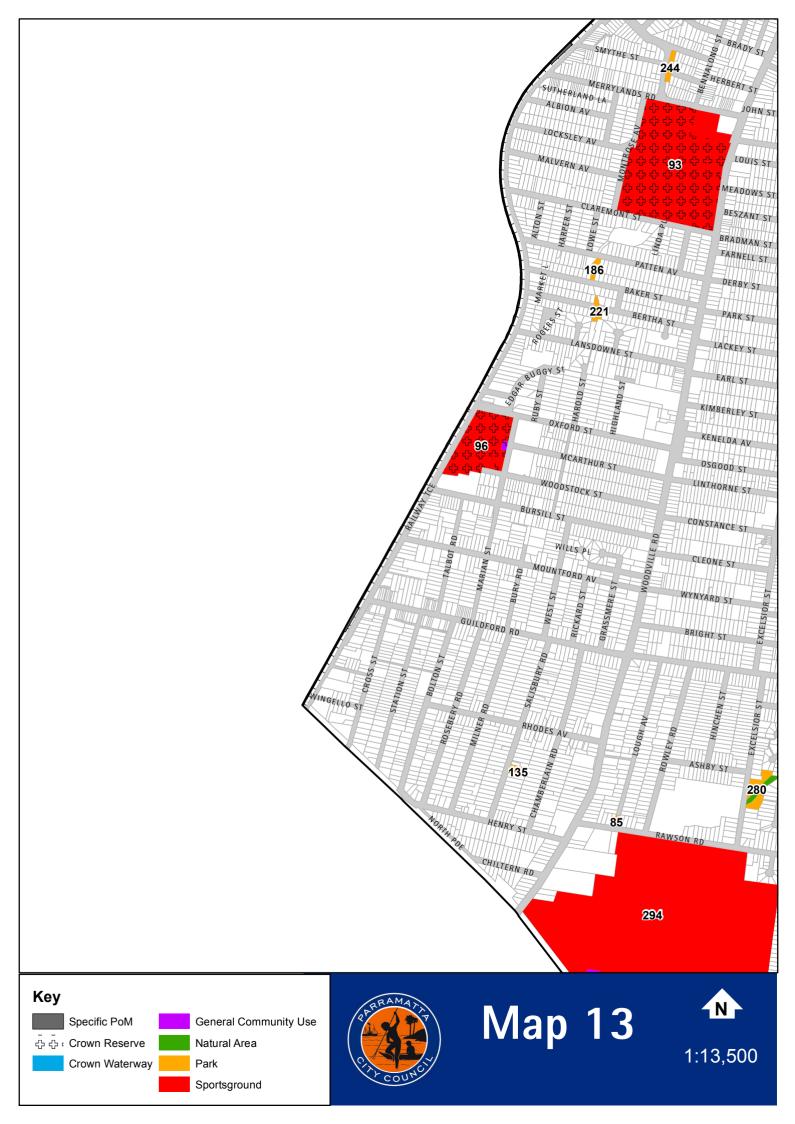

\*Subject to specific PoM

Some community land parcels include a diversity of physical characteristics and uses, such as a sporting field adjacent to bushland. In this situation it is appropriate for more than one category to apply to the land; however the *Regulation* states that a PoM which *'categorises an area of community land, or parts of an area of community land, in more than one category must clearly identify the land or parts of the land and the separate categories (by a map or otherwise)*. The categories that have been applied to all community land covered by this PoM are illustrated in *Appendix B: Land Category Maps*. Community land assigned more than one category is further identified in *Appendix C: Multiple-Category Maps*.