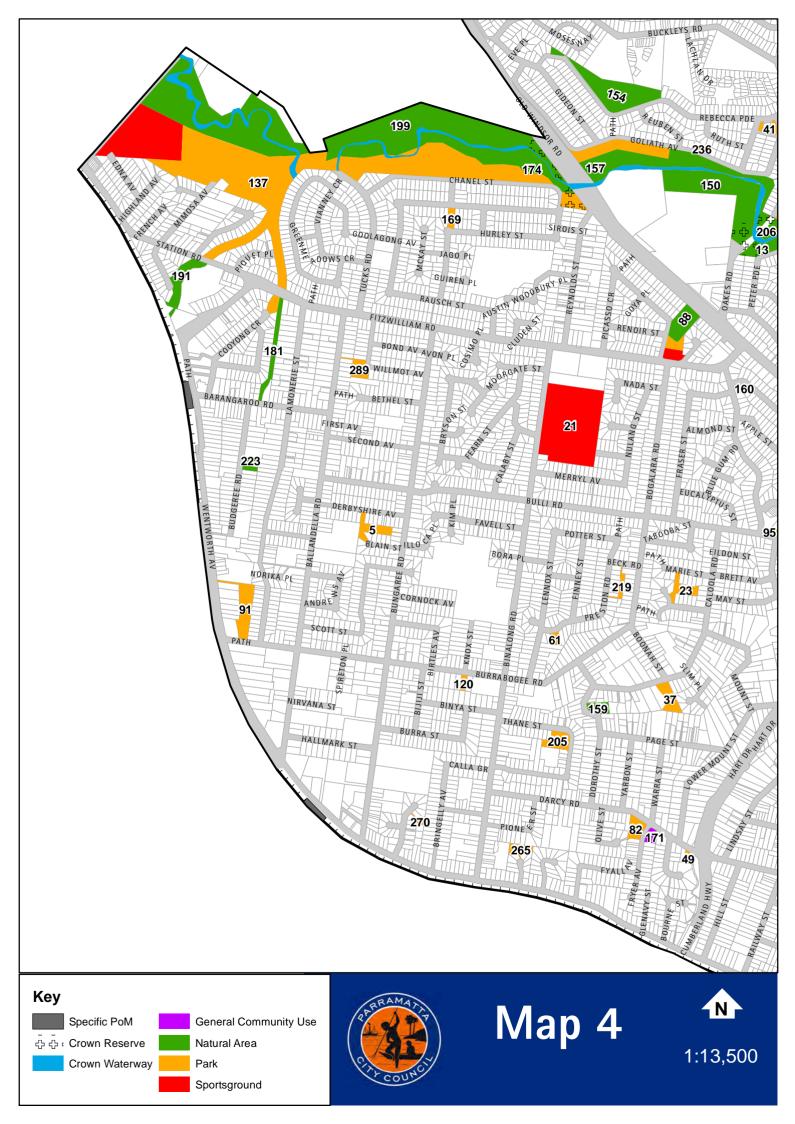

\*Subject to specific PoM

Some community land parcels include a diversity of physical characteristics and uses, such as a sporting field adjacent to bushland. In this situation it is appropriate for more than one category to apply to the land; however the *Regulation* states that a PoM which *'categorises an area of community land, or parts of an area of community land, in more than one category must clearly identify the land or parts of the land and the separate categories (by a map or otherwise)*. The categories that have been applied to all community land covered by this PoM are illustrated in *Appendix B: Land Category Maps*. Community land assigned more than one category is further identified in *Appendix C: Multiple-Category Maps*.