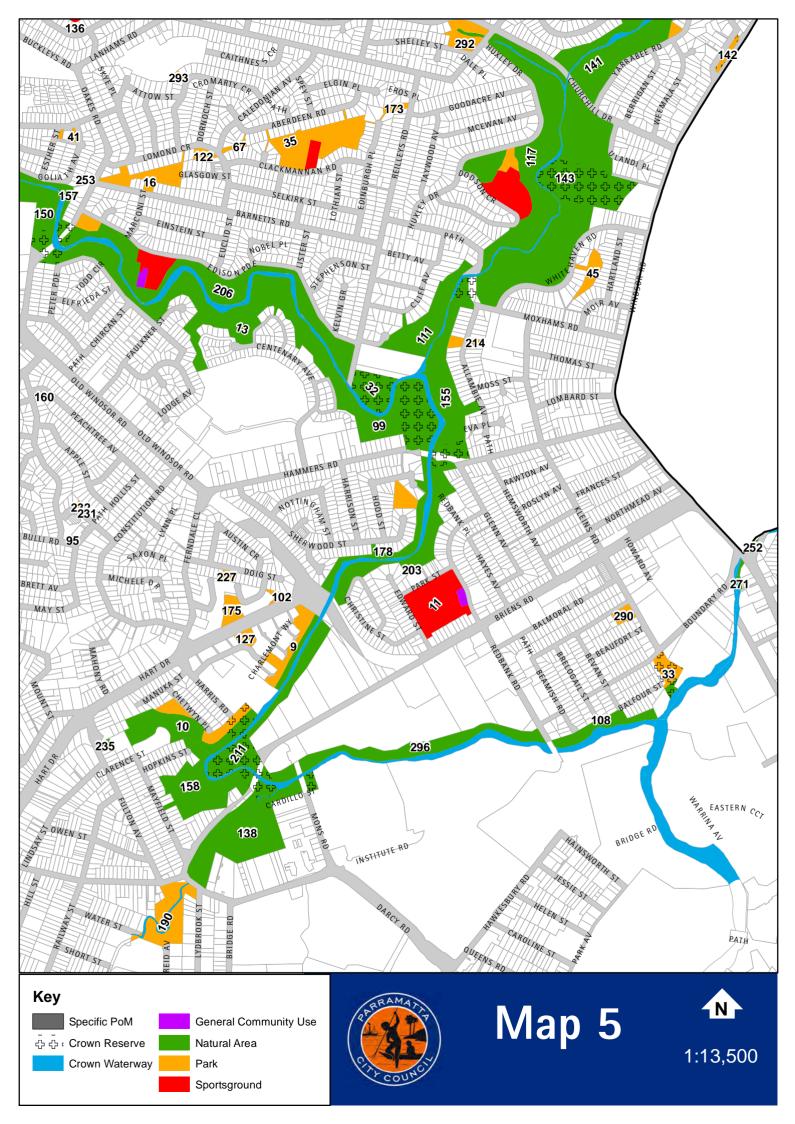

\*Subject to specific PoM

Some community land parcels include a diversity of physical characteristics and uses, such as a sporting field adjacent to bushland. In this situation it is appropriate for more than one category to apply to the land; however the *Regulation* states that a PoM which *'categorises an area of community land, or parts of an area of community land, in more than one category must clearly identify the land or parts of the land and the separate categories (by a map or otherwise)*. The categories that have been applied to all community land covered by this PoM are illustrated in *Appendix B: Land Category Maps*. Community land assigned more than one category is further identified in *Appendix C: Multiple-Category Maps*.