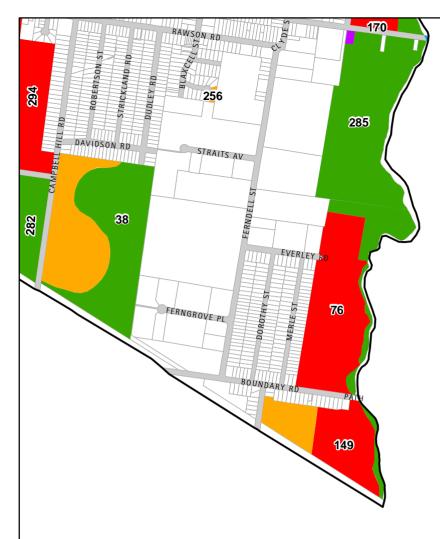

\*Subject to specific PoM

Some community land parcels include a diversity of physical characteristics and uses, such as a sporting field adjacent to bushland. In this situation it is appropriate for more than one category to apply to the land; however the *Regulation* states that a PoM which *'categorises an area of community land, or parts of an area of community land, in more than one category must clearly identify the land or parts of the land and the separate categories (by a map or otherwise)*. The categories that have been applied to all community land covered by this PoM are illustrated in *Appendix B: Land Category Maps*. Community land assigned more than one category is further identified in *Appendix C: Multiple-Category Maps*.