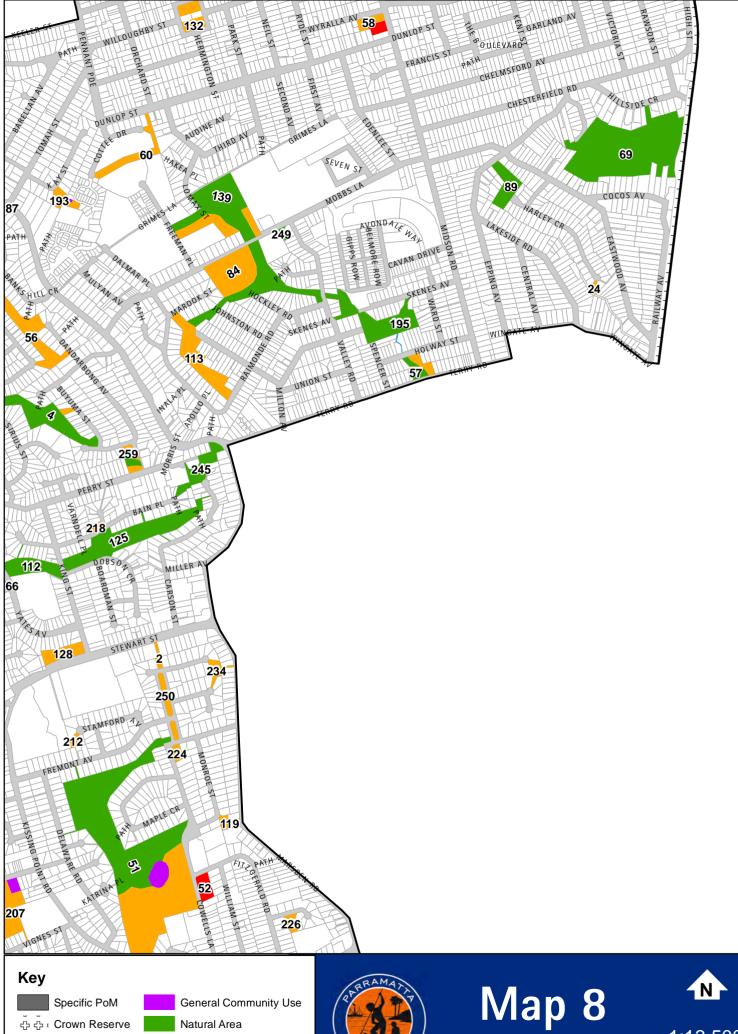

\*Subject to specific PoM

Some community land parcels include a diversity of physical characteristics and uses, such as a sporting field adjacent to bushland. In this situation it is appropriate for more than one category to apply to the land; however the *Regulation* states that a PoM which *'categorises an area of community land, or parts of an area of community land, in more than one category must clearly identify the land or parts of the land and the separate categories (by a map or otherwise)*. The categories that have been applied to all community land covered by this PoM are illustrated in *Appendix B: Land Category Maps*. Community land assigned more than one category is further identified in *Appendix C: Multiple-Category Maps*.