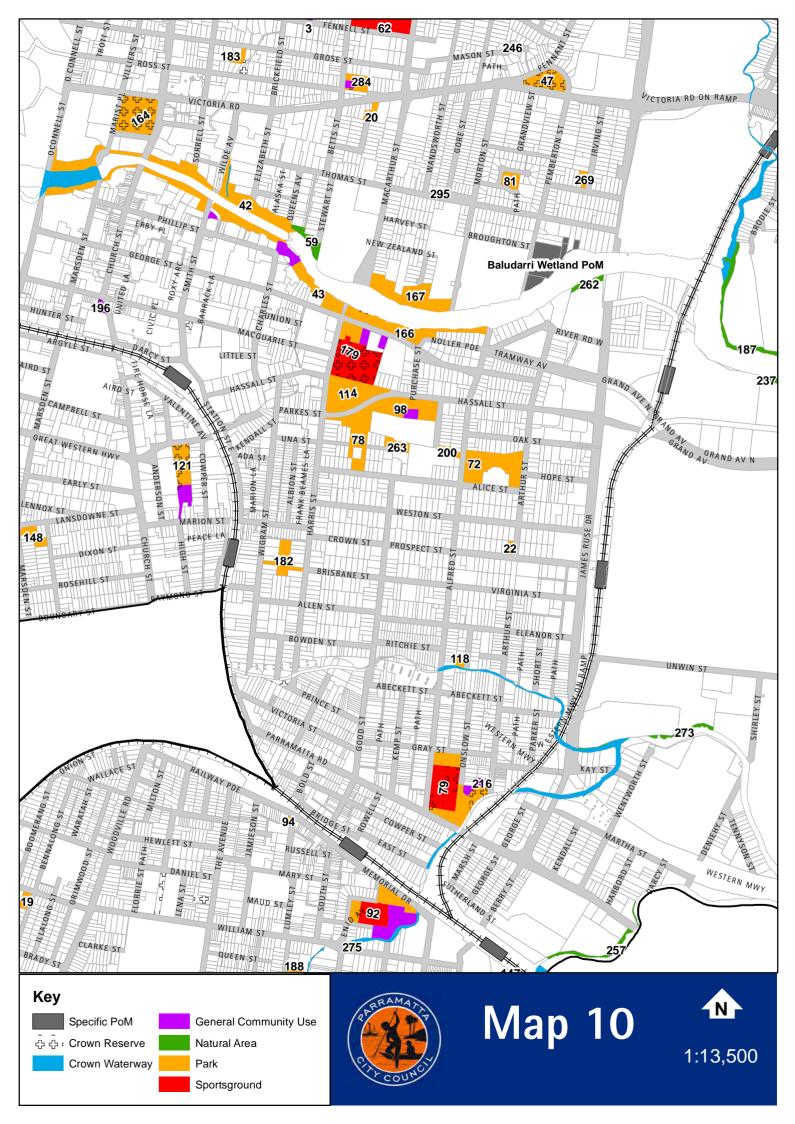

\*Subject to specific PoM

Some community land parcels include a diversity of physical characteristics and uses, such as a sporting field adjacent to bushland. In this situation it is appropriate for more than one category to apply to the land; however the *Regulation* states that a PoM which *'categorises an area of community land, or parts of an area of community land, in more than one category must clearly identify the land or parts of the land and the separate categories (by a map or otherwise)*. The categories that have been applied to all community land covered by this PoM are illustrated in *Appendix B: Land Category Maps*. Community land assigned more than one category is further identified in *Appendix C: Multiple-Category Maps*.