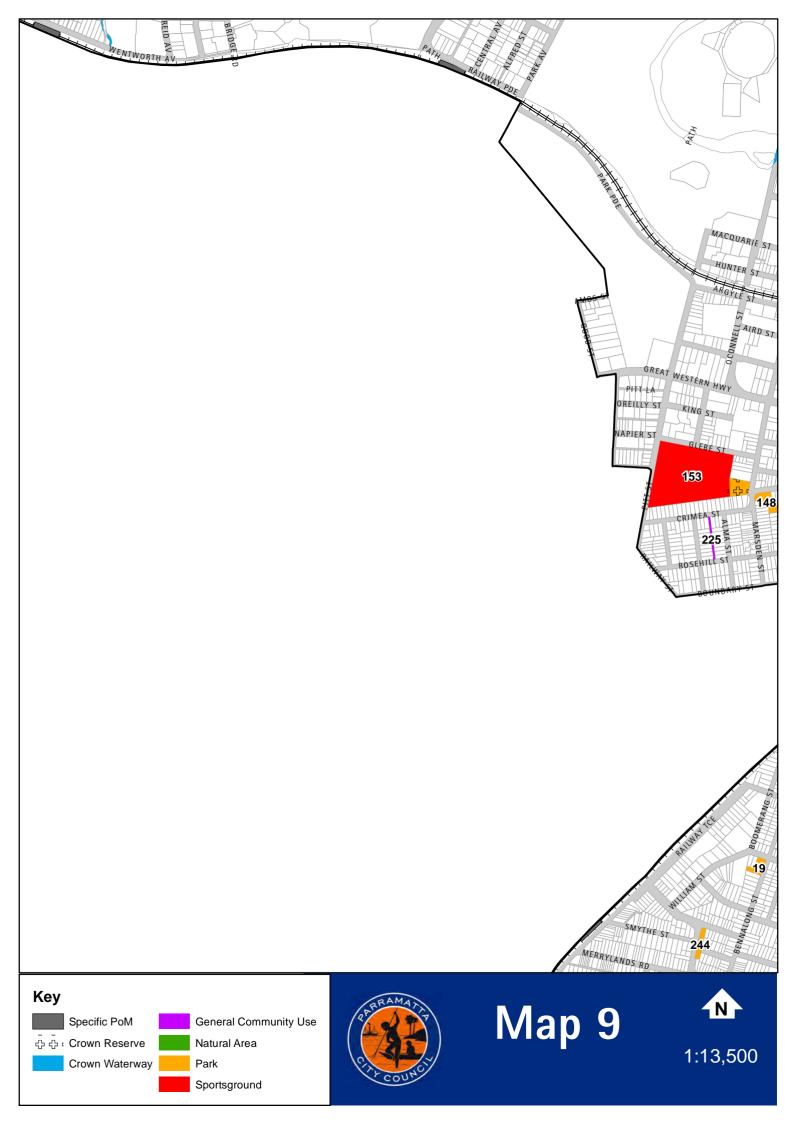

\*Subject to specific PoM

Some community land parcels include a diversity of physical characteristics and uses, such as a sporting field adjacent to bushland. In this situation it is appropriate for more than one category to apply to the land; however the *Regulation* states that a PoM which *'categorises an area of community land, or parts of an area of community land, in more than one category must clearly identify the land or parts of the land and the separate categories (by a map or otherwise)*. The categories that have been applied to all community land covered by this PoM are illustrated in *Appendix B: Land Category Maps*. Community land assigned more than one category is further identified in *Appendix C: Multiple-Category Maps*.