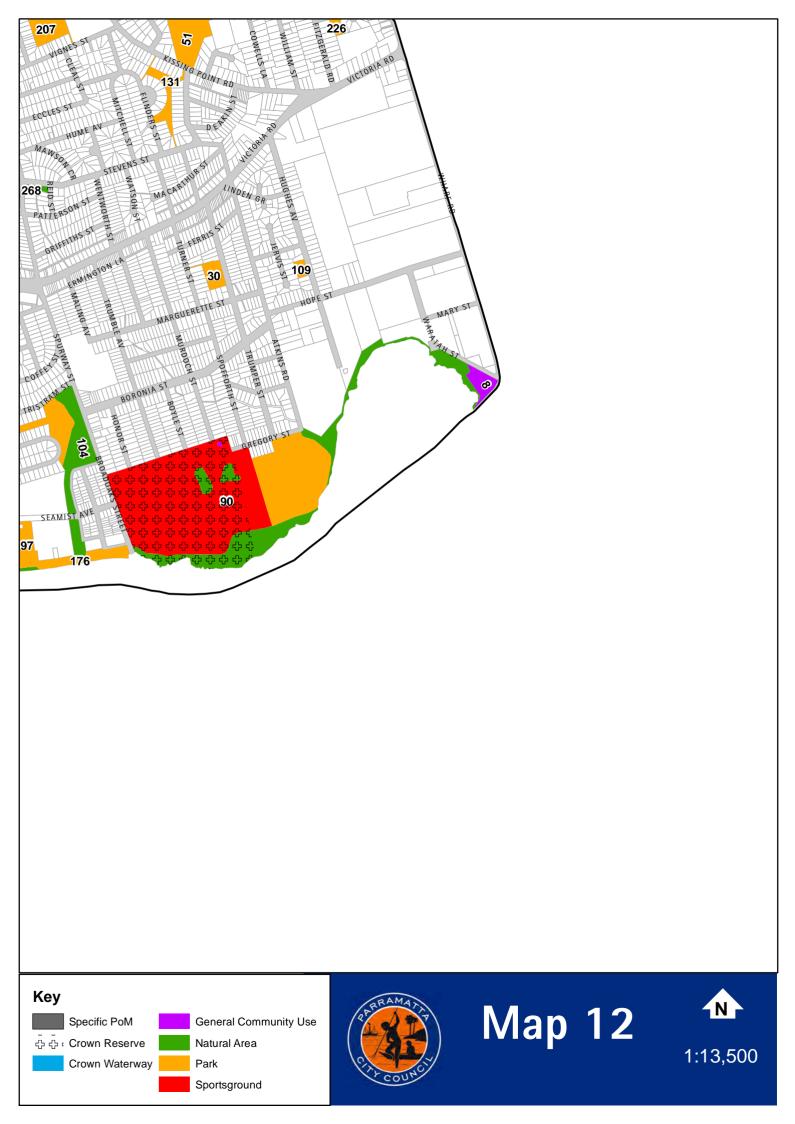

\*Subject to specific PoM

Some community land parcels include a diversity of physical characteristics and uses, such as a sporting field adjacent to bushland. In this situation it is appropriate for more than one category to apply to the land; however the *Regulation* states that a PoM which *'categorises an area of community land, or parts of an area of community land, in more than one category must clearly identify the land or parts of the land and the separate categories (by a map or otherwise)*. The categories that have been applied to all community land covered by this PoM are illustrated in *Appendix B: Land Category Maps*. Community land assigned more than one category is further identified in *Appendix C: Multiple-Category Maps*.