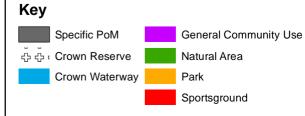

\*Subject to specific PoM

Some community land parcels include a diversity of physical characteristics and uses, such as a sporting field adjacent to bushland. In this situation it is appropriate for more than one category to apply to the land; however the *Regulation* states that a PoM which *'categorises an area of community land, or parts of an area of community land, in more than one category must clearly identify the land or parts of the land and the separate categories (by a map or otherwise)*. The categories that have been applied to all community land covered by this PoM are illustrated in *Appendix B: Land Category Maps*. Community land assigned more than one category is further identified in *Appendix C: Multiple-Category Maps*.