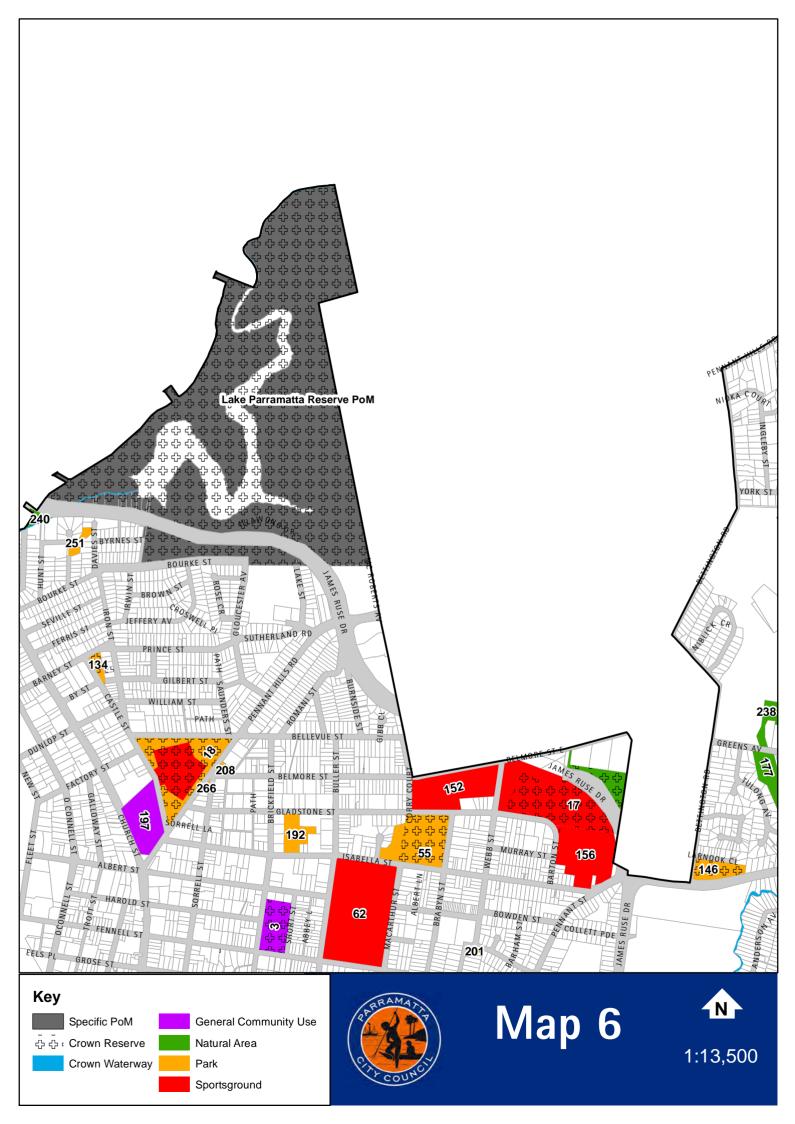

\*Subject to specific PoM

Some community land parcels include a diversity of physical characteristics and uses, such as a sporting field adjacent to bushland. In this situation it is appropriate for more than one category to apply to the land; however the *Regulation* states that a PoM which *'categorises an area of community land, or parts of an area of community land, in more than one category must clearly identify the land or parts of the land and the separate categories (by a map or otherwise)*. The categories that have been applied to all community land covered by this PoM are illustrated in *Appendix B: Land Category Maps*. Community land assigned more than one category is further identified in *Appendix C: Multiple-Category Maps*.