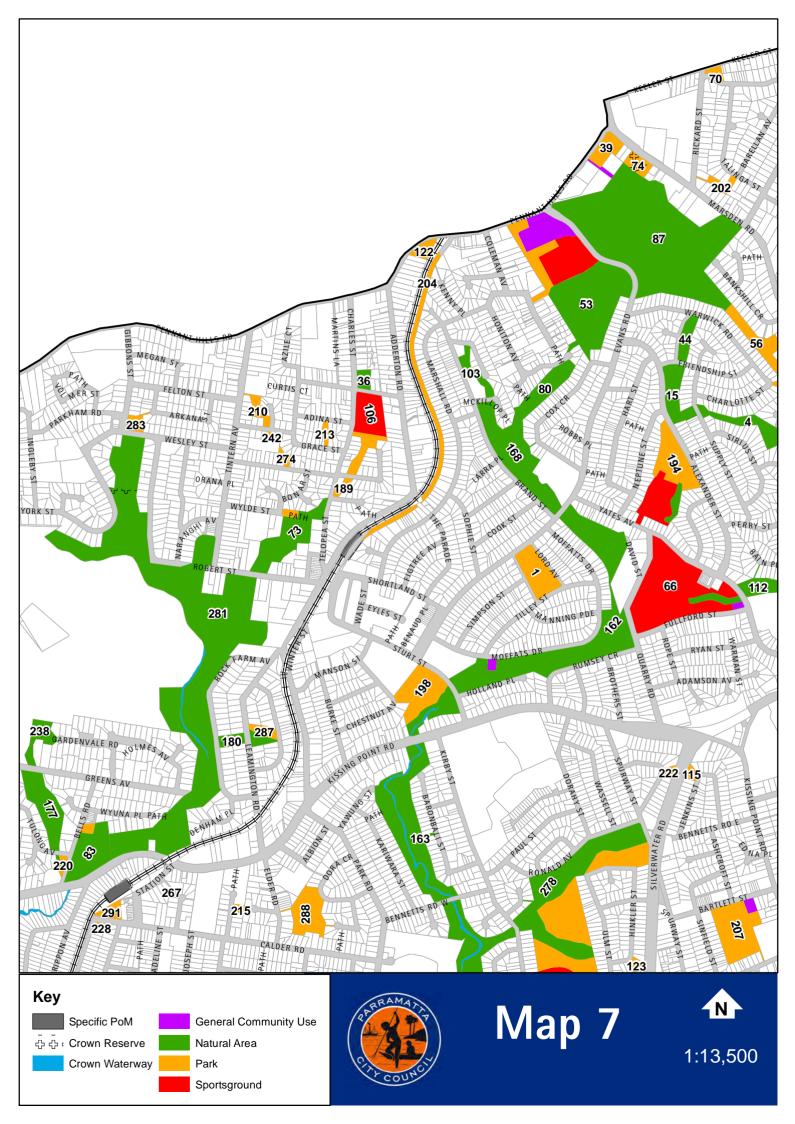

\*Subject to specific PoM

Some community land parcels include a diversity of physical characteristics and uses, such as a sporting field adjacent to bushland. In this situation it is appropriate for more than one category to apply to the land; however the *Regulation* states that a PoM which *'categorises an area of community land, or parts of an area of community land, in more than one category must clearly identify the land or parts of the land and the separate categories (by a map or otherwise)*. The categories that have been applied to all community land covered by this PoM are illustrated in *Appendix B: Land Category Maps*. Community land assigned more than one category is further identified in *Appendix C: Multiple-Category Maps*.