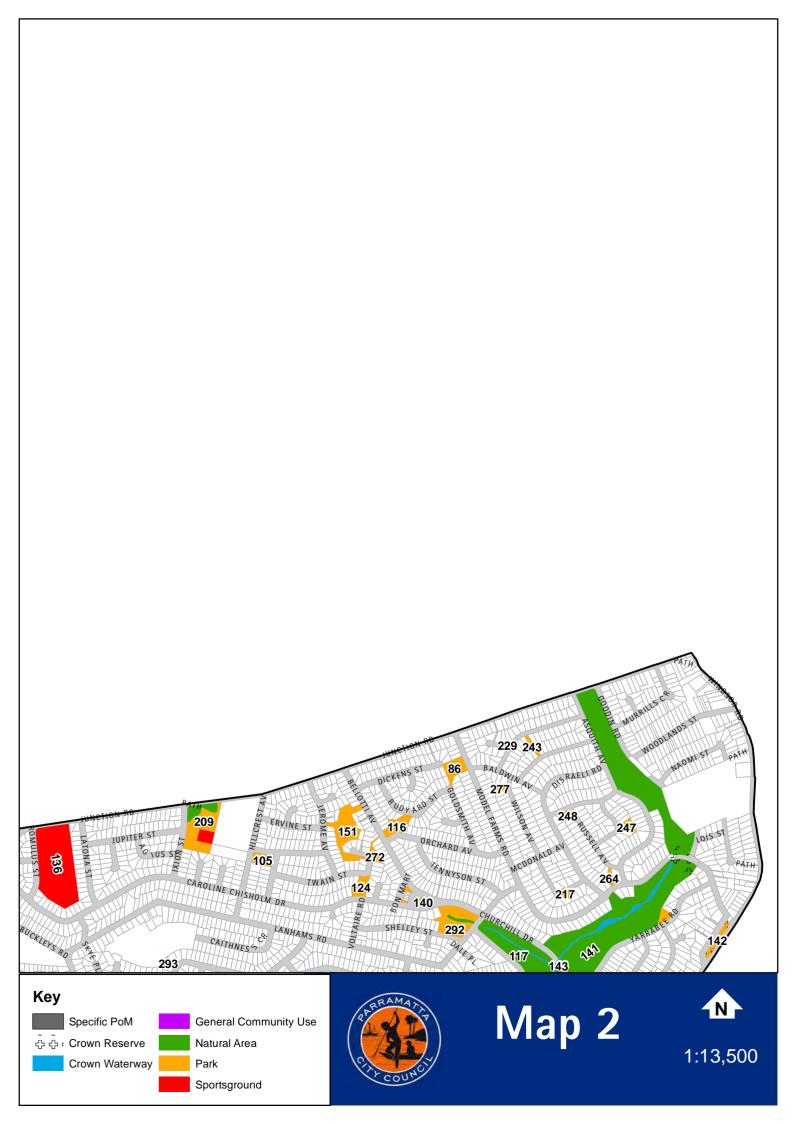

\*Subject to specific PoM

Some community land parcels include a diversity of physical characteristics and uses, such as a sporting field adjacent to bushland. In this situation it is appropriate for more than one category to apply to the land; however the *Regulation* states that a PoM which *'categorises an area of community land, or parts of an area of community land, in more than one category must clearly identify the land or parts of the land and the separate categories (by a map or otherwise)*. The categories that have been applied to all community land covered by this PoM are illustrated in *Appendix B: Land Category Maps*. Community land assigned more than one category is further identified in *Appendix C: Multiple-Category Maps*.