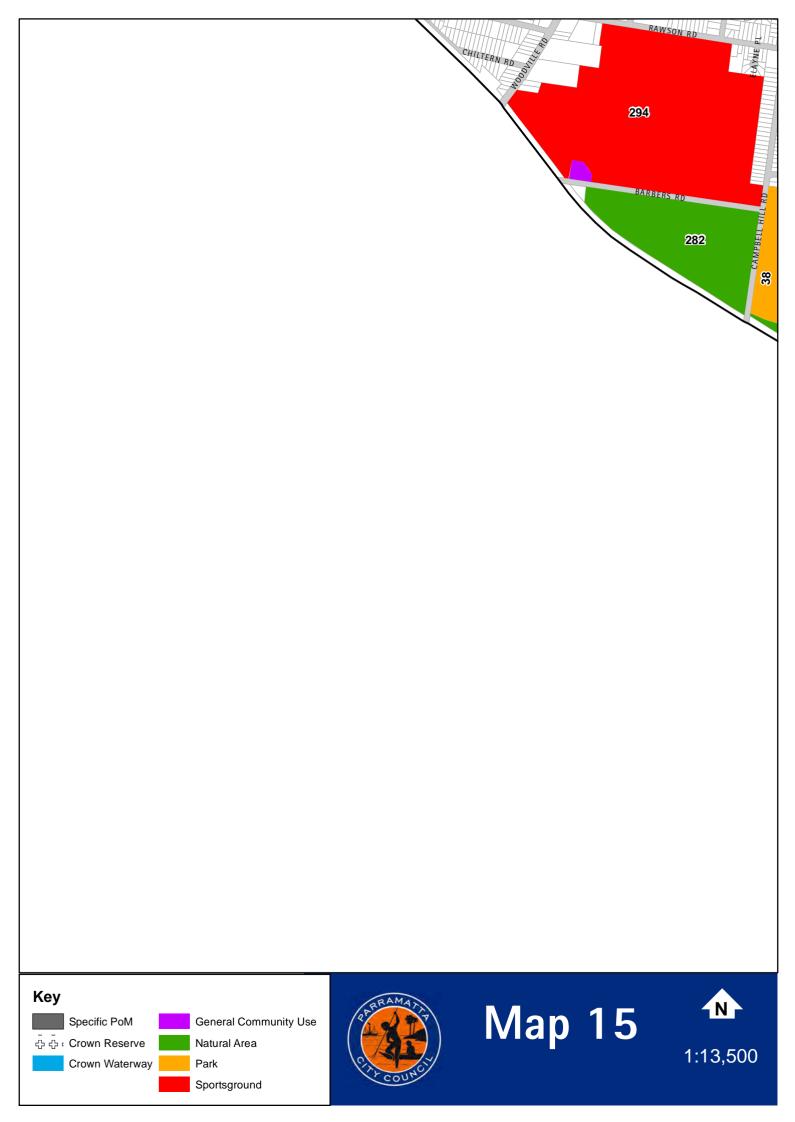

\*Subject to specific PoM

Some community land parcels include a diversity of physical characteristics and uses, such as a sporting field adjacent to bushland. In this situation it is appropriate for more than one category to apply to the land; however the *Regulation* states that a PoM which *'categorises an area of community land, or parts of an area of community land, in more than one category must clearly identify the land or parts of the land and the separate categories (by a map or otherwise)*. The categories that have been applied to all community land covered by this PoM are illustrated in *Appendix B: Land Category Maps*. Community land assigned more than one category is further identified in *Appendix C: Multiple-Category Maps*.