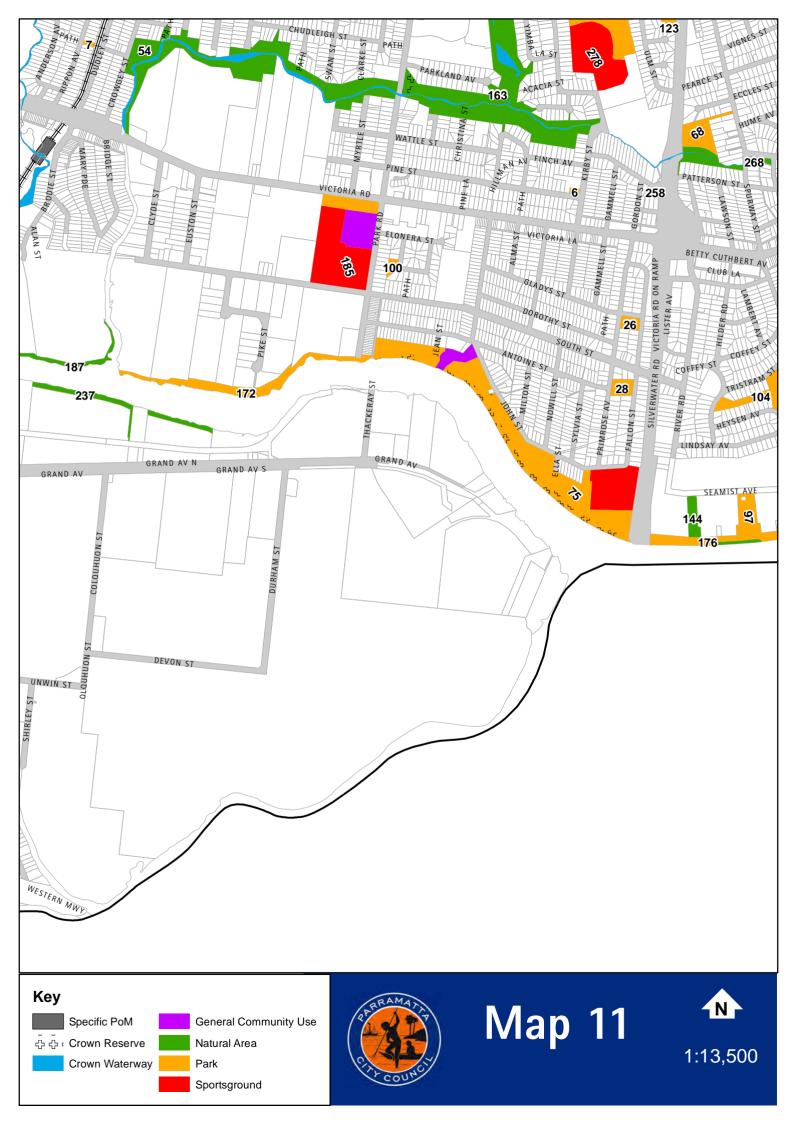

\*Subject to specific PoM

Some community land parcels include a diversity of physical characteristics and uses, such as a sporting field adjacent to bushland. In this situation it is appropriate for more than one category to apply to the land; however the *Regulation* states that a PoM which *'categorises an area of community land, or parts of an area of community land, in more than one category must clearly identify the land or parts of the land and the separate categories (by a map or otherwise)*. The categories that have been applied to all community land covered by this PoM are illustrated in *Appendix B: Land Category Maps*. Community land assigned more than one category is further identified in *Appendix C: Multiple-Category Maps*.