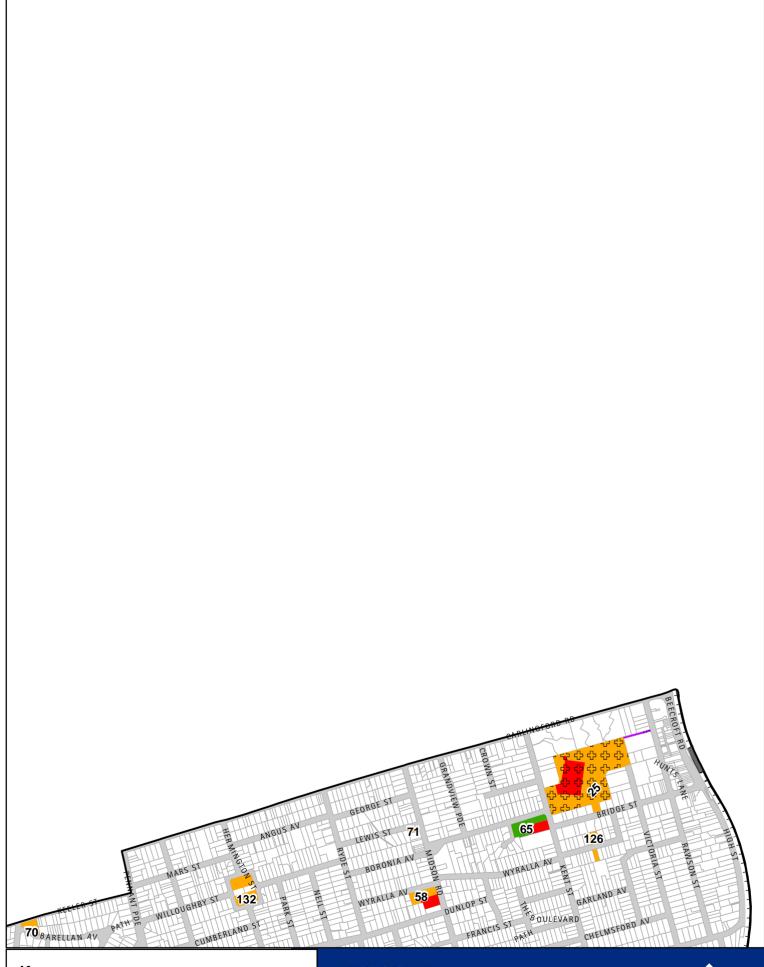

\*Subject to specific PoM

Some community land parcels include a diversity of physical characteristics and uses, such as a sporting field adjacent to bushland. In this situation it is appropriate for more than one category to apply to the land; however the *Regulation* states that a PoM which *'categorises an area of community land, or parts of an area of community land, in more than one category must clearly identify the land or parts of the land and the separate categories (by a map or otherwise)*. The categories that have been applied to all community land covered by this PoM are illustrated in *Appendix B: Land Category Maps*. Community land assigned more than one category is further identified in *Appendix C: Multiple-Category Maps*.