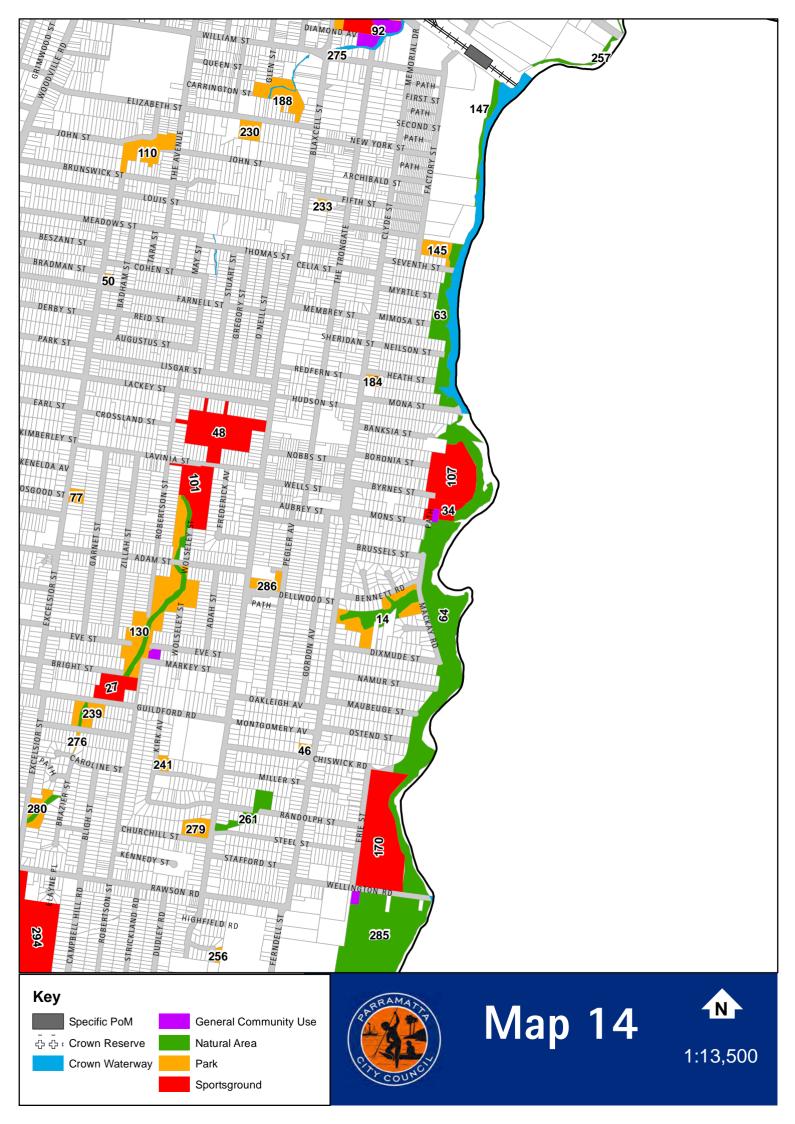

\*Subject to specific PoM

Some community land parcels include a diversity of physical characteristics and uses, such as a sporting field adjacent to bushland. In this situation it is appropriate for more than one category to apply to the land; however the *Regulation* states that a PoM which *'categorises an area of community land, or parts of an area of community land, in more than one category must clearly identify the land or parts of the land and the separate categories (by a map or otherwise)*. The categories that have been applied to all community land covered by this PoM are illustrated in *Appendix B: Land Category Maps*. Community land assigned more than one category is further identified in *Appendix C: Multiple-Category Maps*.