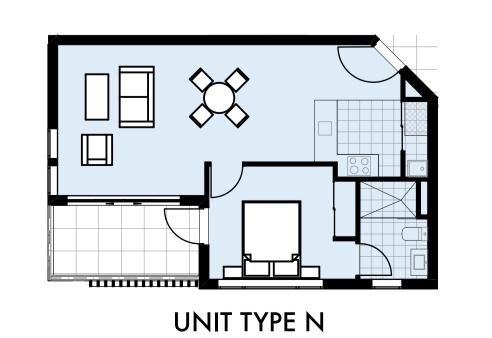

|           |           |      | AREA .             |                   | STORAGE           |                           |
|-----------|-----------|------|--------------------|-------------------|-------------------|---------------------------|
| UNIT TYPE | NUMBER    | BEDS | INTERNAL           | BALCONY           | INTERNAL          | BASEMENT                  |
| A         | 4         | 2    | 76 m <sup>2</sup>  | 18 m²             | 4 m <sup>3</sup>  | 4 m <sup>3</sup>          |
| В         | 4         | 3    | 100 m <sup>2</sup> | 18 m <sup>2</sup> | 5 m <sup>3</sup>  | 5 m <sup>3</sup>          |
| С         | 4         | 2    | 80 m <sup>2</sup>  | 12 m <sup>2</sup> | 4 m <sup>3</sup>  | 4 m <sup>3</sup>          |
| D         | 4         | 2    | 96 m²              | 12 m <sup>2</sup> | 18 m <sup>3</sup> | 0 m <sup>3</sup>          |
| E         | 4         | 2    | 80 m <sup>2</sup>  | 15 m <sup>2</sup> | 5 m <sup>3</sup>  | 3 m <sup>3</sup>          |
| F         | 4         | 2    | 80 m <sup>2</sup>  | 10 m <sup>2</sup> | 4 m <sup>3</sup>  | 4 m <sup>3</sup>          |
| G         | 13        | 2    | 76 m <sup>2</sup>  | 10 m <sup>2</sup> | 4 m <sup>3</sup>  | 4 m <sup>3</sup>          |
| Н         | 13        | 2    | 76 m <sup>2</sup>  | 10 m <sup>2</sup> | 4 m <sup>3</sup>  | 4 m <sup>3</sup>          |
| I         | 10        | 2    | 76 m <sup>2</sup>  | 18 m <sup>2</sup> | 4 m <sup>3</sup>  | 4 m <sup>3</sup>          |
| J         | 9         | 2    | 76 m <sup>2</sup>  | 18 m <sup>2</sup> | 4 m <sup>3</sup>  | 4 m <sup>3</sup>          |
| K         | 9         | 2    | 73 m <sup>2</sup>  | 12 m <sup>2</sup> | 4 m <sup>3</sup>  | 4 m <sup>3</sup>          |
| L         | 9         | 2    | 76 m <sup>2</sup>  | 12 m <sup>2</sup> | 8 m <sup>3</sup>  | 0 m <sup>3</sup>          |
| M         | 9         | 1    | 60 m <sup>2</sup>  | 8 m <sup>2</sup>  | 3 m <sup>3</sup>  | 1 m <sup>3</sup>          |
| N         | 10        | 1    | 50 m <sup>2</sup>  | 8 m <sup>2</sup>  | 2 m <sup>3</sup>  | 2 m <sup>3</sup>          |
| TOTAL     | 106 UNITS | 5    |                    |                   | TOTAL IN          | 275 m <sup>3</sup> AVAILA |