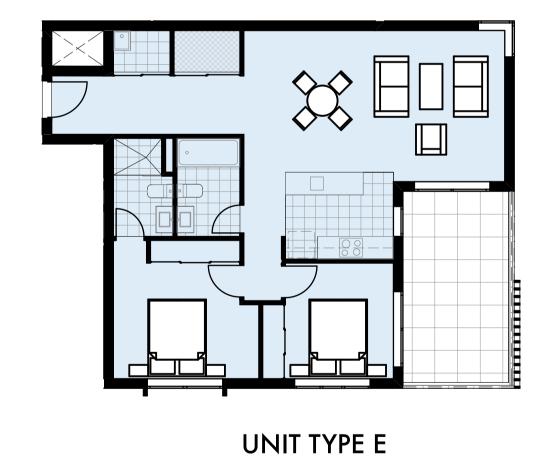

|           |           |      | AREA .             |                   | STORAGE           |                           |
|-----------|-----------|------|--------------------|-------------------|-------------------|---------------------------|
| UNIT TYPE | NUMBER    | BEDS | INTERNAL           | BALCONY           | INTERNAL          | BASEMENT                  |
| A         | 4         | 2    | 76 m <sup>2</sup>  | 18 m²             | 4 m <sup>3</sup>  | 4 m <sup>3</sup>          |
| В         | 4         | 3    | 100 m <sup>2</sup> | 18 m <sup>2</sup> | 5 m <sup>3</sup>  | 5 m <sup>3</sup>          |
| С         | 4         | 2    | 80 m <sup>2</sup>  | 12 m <sup>2</sup> | 4 m <sup>3</sup>  | 4 m <sup>3</sup>          |
| D         | 4         | 2    | 96 m²              | 12 m <sup>2</sup> | 18 m <sup>3</sup> | 0 m <sup>3</sup>          |
| E         | 4         | 2    | 80 m <sup>2</sup>  | 15 m <sup>2</sup> | 5 m <sup>3</sup>  | 3 m <sup>3</sup>          |
| F         | 4         | 2    | 80 m <sup>2</sup>  | 10 m <sup>2</sup> | 4 m <sup>3</sup>  | 4 m <sup>3</sup>          |
| G         | 13        | 2    | 76 m <sup>2</sup>  | 10 m <sup>2</sup> | 4 m <sup>3</sup>  | 4 m <sup>3</sup>          |
| Н         | 13        | 2    | 76 m <sup>2</sup>  | 10 m <sup>2</sup> | 4 m <sup>3</sup>  | 4 m <sup>3</sup>          |
| I         | 10        | 2    | 76 m <sup>2</sup>  | 18 m <sup>2</sup> | 4 m <sup>3</sup>  | 4 m <sup>3</sup>          |
| J         | 9         | 2    | 76 m <sup>2</sup>  | 18 m <sup>2</sup> | 4 m <sup>3</sup>  | 4 m <sup>3</sup>          |
| K         | 9         | 2    | 73 m <sup>2</sup>  | 12 m <sup>2</sup> | 4 m <sup>3</sup>  | 4 m <sup>3</sup>          |
| L         | 9         | 2    | 76 m <sup>2</sup>  | 12 m <sup>2</sup> | 8 m <sup>3</sup>  | 0 m <sup>3</sup>          |
| M         | 9         | 1    | 60 m <sup>2</sup>  | 8 m <sup>2</sup>  | 3 m <sup>3</sup>  | 1 m <sup>3</sup>          |
| N         | 10        | 1    | 50 m <sup>2</sup>  | 8 m <sup>2</sup>  | 2 m <sup>3</sup>  | 2 m <sup>3</sup>          |
| TOTAL     | 106 UNITS | 5    |                    |                   | TOTAL IN          | 275 m <sup>3</sup> AVAILA |