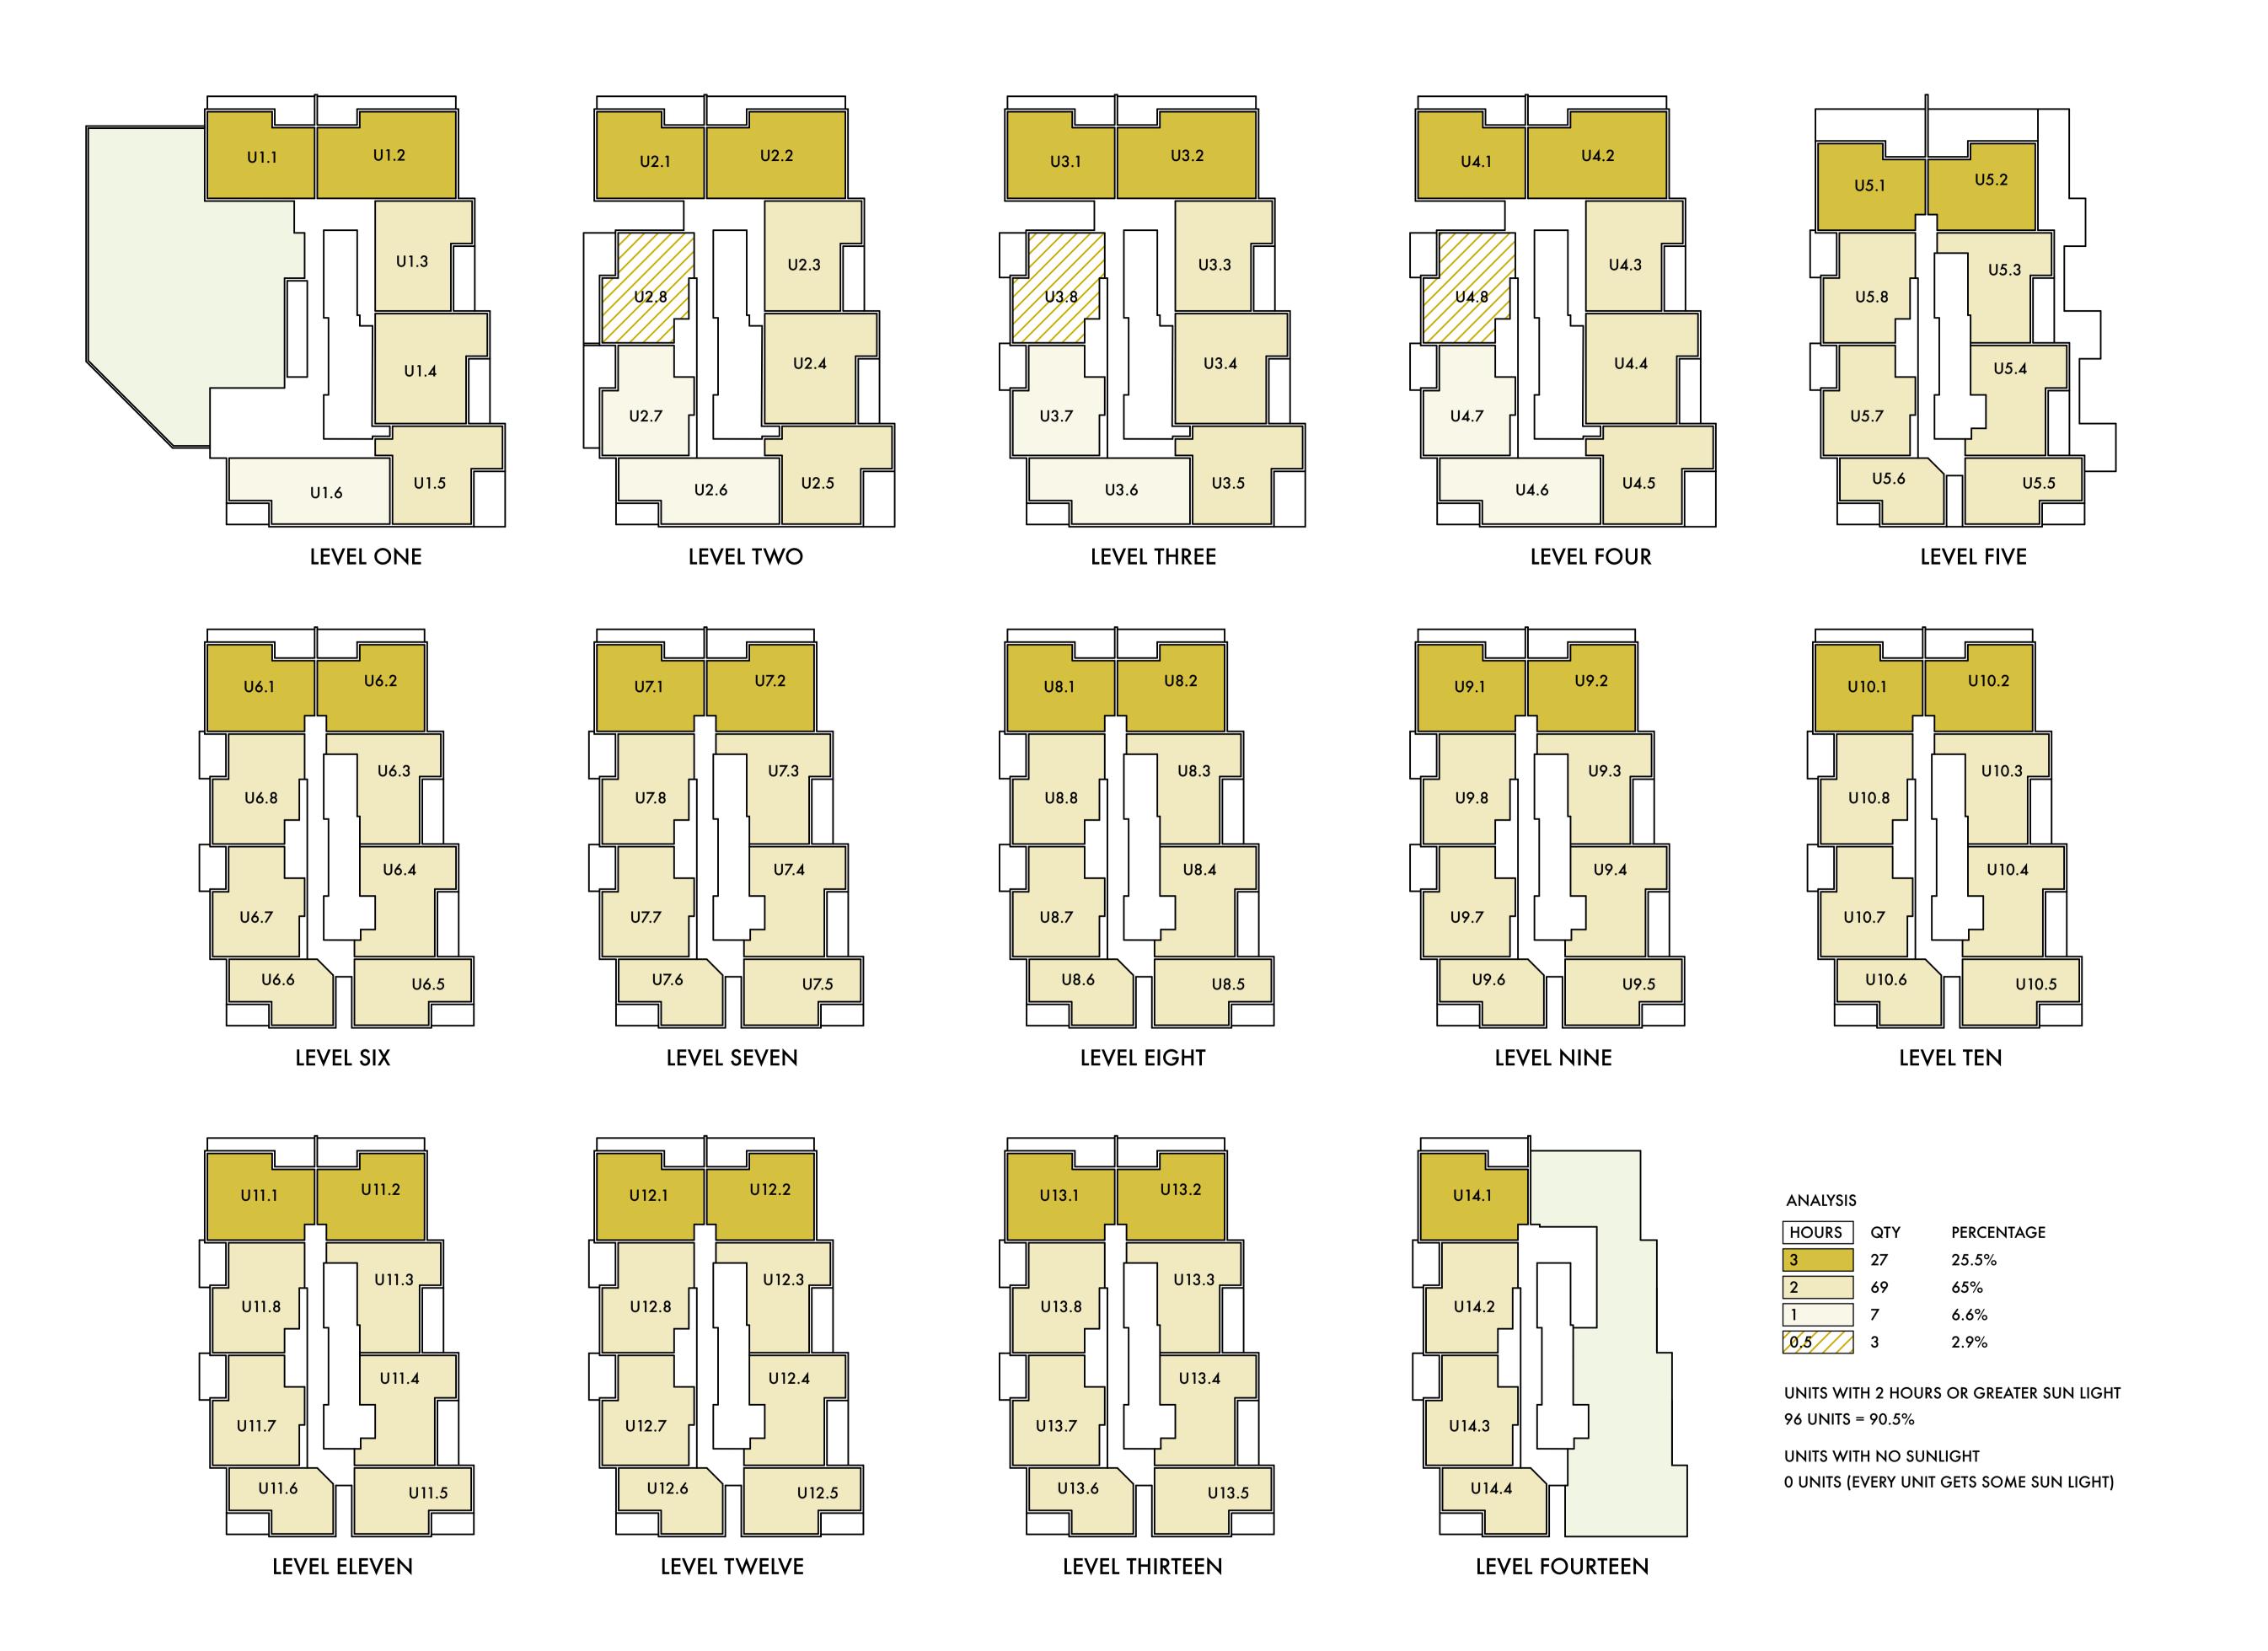

ABLE IN 700 m<sup>3</sup> **BASEMENT BASEMENT** 

UNIT TYPE B

UNIT TYPE C

UNIT TYPE J

UNIT TYPE I

A5.4

OPRA ARCHITECTS. ABN 89 090 363 376.
PO Box 97 STRAWBERRY HILLS NSW 2012
PH (02) 9319 4322 EMAIL opra@opra.com.au
Nominated Architects, Nathan O'Brien 6005, Justin Peters 4929
This drawing is the copyright of O'Brien 6005, Justin Peters 4929
This drawing is the copyright of O'Brien Peters Roth Associates Pty Ltd, trading as OPRA Architects.
It may not be copied, modified, distributed or retained without the express permission of OPRA
Architects. All figured dimensions are to be checked prior to commencement of work. Larger scale
drawings take precedence over smaller scale drawings. DO NOT SCALE FROM THE DRAWING.
Immediately notify the Architect of any discrepancy.

RevID ChID Change Name Date

LEGEND

**FUNCTION** 

RESIDENTIAL

RETAIL

RESIDENTIAL STORAGE

PLANT + SERVICES

CAR PARKING

SHARED ZONE

DEEP SOIL

600mm DEEP SOIL

SUNLIGHT

3 HOURS

2 HOURS

1 HOUR

30 minutes

VENTILATION

NATURALLY CROSS VENTED

LANDSCAPING + OPEN SPACE

APPLICATION
//Users/nathan/Dropbox/Jobs/C19 WENTWORTHVILLE MAROUN/CAD/C19-SCHEME 11.pln

SCALE PLOT DATE JOB No 1:100 12/10/18 **C19**