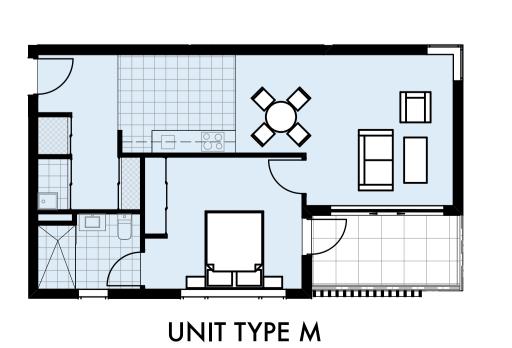

|           |           |      | AREA .             |                   | STORAGE           |                           |
|-----------|-----------|------|--------------------|-------------------|-------------------|---------------------------|
| UNIT TYPE | NUMBER    | BEDS | INTERNAL           | BALCONY           | INTERNAL          | BASEMENT                  |
| A         | 4         | 2    | 76 m <sup>2</sup>  | 18 m²             | 4 m <sup>3</sup>  | 4 m <sup>3</sup>          |
| В         | 4         | 3    | 100 m <sup>2</sup> | 18 m <sup>2</sup> | 5 m <sup>3</sup>  | 5 m <sup>3</sup>          |
| С         | 4         | 2    | 80 m <sup>2</sup>  | 12 m <sup>2</sup> | 4 m <sup>3</sup>  | 4 m <sup>3</sup>          |
| D         | 4         | 2    | 96 m²              | 12 m <sup>2</sup> | 18 m <sup>3</sup> | 0 m <sup>3</sup>          |
| E         | 4         | 2    | 80 m <sup>2</sup>  | 15 m <sup>2</sup> | 5 m <sup>3</sup>  | 3 m <sup>3</sup>          |
| F         | 4         | 2    | 80 m <sup>2</sup>  | 10 m <sup>2</sup> | 4 m <sup>3</sup>  | 4 m <sup>3</sup>          |
| G         | 13        | 2    | 76 m <sup>2</sup>  | 10 m <sup>2</sup> | 4 m <sup>3</sup>  | 4 m <sup>3</sup>          |
| Н         | 13        | 2    | 76 m <sup>2</sup>  | 10 m <sup>2</sup> | 4 m <sup>3</sup>  | 4 m <sup>3</sup>          |
| I         | 10        | 2    | 76 m <sup>2</sup>  | 18 m <sup>2</sup> | 4 m <sup>3</sup>  | 4 m <sup>3</sup>          |
| J         | 9         | 2    | 76 m <sup>2</sup>  | 18 m <sup>2</sup> | 4 m <sup>3</sup>  | 4 m <sup>3</sup>          |
| K         | 9         | 2    | 73 m <sup>2</sup>  | 12 m <sup>2</sup> | 4 m <sup>3</sup>  | 4 m <sup>3</sup>          |
| L         | 9         | 2    | 76 m <sup>2</sup>  | 12 m <sup>2</sup> | 8 m <sup>3</sup>  | 0 m <sup>3</sup>          |
| M         | 9         | 1    | 60 m <sup>2</sup>  | 8 m <sup>2</sup>  | 3 m <sup>3</sup>  | 1 m <sup>3</sup>          |
| N         | 10        | 1    | 50 m <sup>2</sup>  | 8 m <sup>2</sup>  | 2 m <sup>3</sup>  | 2 m <sup>3</sup>          |
| TOTAL     | 106 UNITS | 5    |                    |                   | TOTAL IN          | 275 m <sup>3</sup> AVAILA |