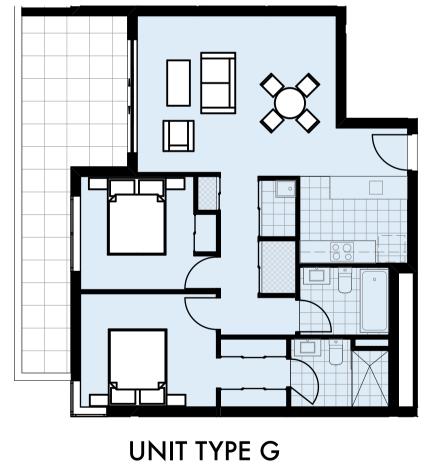

|           |           |      | AREA .             |                   | STORAGE           |                           |
|-----------|-----------|------|--------------------|-------------------|-------------------|---------------------------|
| UNIT TYPE | NUMBER    | BEDS | INTERNAL           | BALCONY           | INTERNAL          | BASEMENT                  |
| A         | 4         | 2    | 76 m <sup>2</sup>  | 18 m²             | 4 m <sup>3</sup>  | 4 m <sup>3</sup>          |
| В         | 4         | 3    | 100 m <sup>2</sup> | 18 m <sup>2</sup> | 5 m <sup>3</sup>  | 5 m <sup>3</sup>          |
| С         | 4         | 2    | 80 m <sup>2</sup>  | 12 m <sup>2</sup> | 4 m <sup>3</sup>  | 4 m <sup>3</sup>          |
| D         | 4         | 2    | 96 m²              | 12 m <sup>2</sup> | 18 m <sup>3</sup> | 0 m <sup>3</sup>          |
| E         | 4         | 2    | 80 m <sup>2</sup>  | 15 m <sup>2</sup> | 5 m <sup>3</sup>  | 3 m <sup>3</sup>          |
| F         | 4         | 2    | 80 m <sup>2</sup>  | 10 m <sup>2</sup> | 4 m <sup>3</sup>  | 4 m <sup>3</sup>          |
| G         | 13        | 2    | 76 m <sup>2</sup>  | 10 m <sup>2</sup> | 4 m <sup>3</sup>  | 4 m <sup>3</sup>          |
| Н         | 13        | 2    | 76 m <sup>2</sup>  | 10 m <sup>2</sup> | 4 m <sup>3</sup>  | 4 m <sup>3</sup>          |
| I         | 10        | 2    | 76 m <sup>2</sup>  | 18 m <sup>2</sup> | 4 m <sup>3</sup>  | 4 m <sup>3</sup>          |
| J         | 9         | 2    | 76 m <sup>2</sup>  | 18 m <sup>2</sup> | 4 m <sup>3</sup>  | 4 m <sup>3</sup>          |
| K         | 9         | 2    | 73 m <sup>2</sup>  | 12 m <sup>2</sup> | 4 m <sup>3</sup>  | 4 m <sup>3</sup>          |
| L         | 9         | 2    | 76 m <sup>2</sup>  | 12 m <sup>2</sup> | 8 m <sup>3</sup>  | 0 m <sup>3</sup>          |
| M         | 9         | 1    | 60 m <sup>2</sup>  | 8 m <sup>2</sup>  | 3 m <sup>3</sup>  | 1 m <sup>3</sup>          |
| N         | 10        | 1    | 50 m <sup>2</sup>  | 8 m <sup>2</sup>  | 2 m <sup>3</sup>  | 2 m <sup>3</sup>          |
| TOTAL     | 106 UNITS | 5    |                    |                   | TOTAL IN          | 275 m <sup>3</sup> AVAILA |