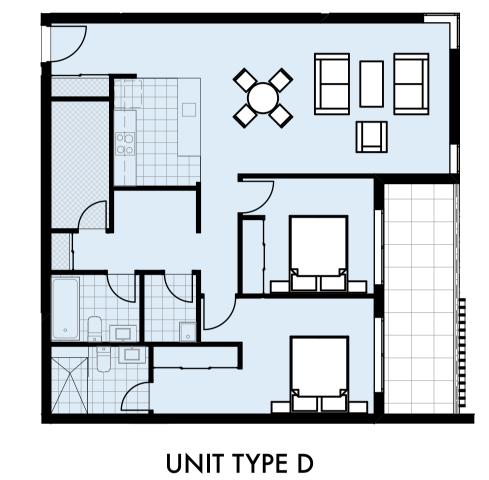

|           |           |      | AREA .             |                   | STORAGE           |                           |
|-----------|-----------|------|--------------------|-------------------|-------------------|---------------------------|
| UNIT TYPE | NUMBER    | BEDS | INTERNAL           | BALCONY           | INTERNAL          | BASEMENT                  |
| A         | 4         | 2    | 76 m <sup>2</sup>  | 18 m²             | 4 m <sup>3</sup>  | 4 m <sup>3</sup>          |
| В         | 4         | 3    | 100 m <sup>2</sup> | 18 m <sup>2</sup> | 5 m <sup>3</sup>  | 5 m <sup>3</sup>          |
| С         | 4         | 2    | 80 m <sup>2</sup>  | 12 m <sup>2</sup> | 4 m <sup>3</sup>  | 4 m <sup>3</sup>          |
| D         | 4         | 2    | 96 m²              | 12 m <sup>2</sup> | 18 m <sup>3</sup> | 0 m <sup>3</sup>          |
| E         | 4         | 2    | 80 m <sup>2</sup>  | 15 m <sup>2</sup> | 5 m <sup>3</sup>  | 3 m <sup>3</sup>          |
| F         | 4         | 2    | 80 m <sup>2</sup>  | 10 m <sup>2</sup> | 4 m <sup>3</sup>  | 4 m <sup>3</sup>          |
| G         | 13        | 2    | 76 m <sup>2</sup>  | 10 m <sup>2</sup> | 4 m <sup>3</sup>  | 4 m <sup>3</sup>          |
| Н         | 13        | 2    | 76 m <sup>2</sup>  | 10 m <sup>2</sup> | 4 m <sup>3</sup>  | 4 m <sup>3</sup>          |
| I         | 10        | 2    | 76 m <sup>2</sup>  | 18 m <sup>2</sup> | 4 m <sup>3</sup>  | 4 m <sup>3</sup>          |
| J         | 9         | 2    | 76 m <sup>2</sup>  | 18 m <sup>2</sup> | 4 m <sup>3</sup>  | 4 m <sup>3</sup>          |
| K         | 9         | 2    | 73 m <sup>2</sup>  | 12 m <sup>2</sup> | 4 m <sup>3</sup>  | 4 m <sup>3</sup>          |
| L         | 9         | 2    | 76 m <sup>2</sup>  | 12 m <sup>2</sup> | 8 m <sup>3</sup>  | 0 m <sup>3</sup>          |
| M         | 9         | 1    | 60 m <sup>2</sup>  | 8 m <sup>2</sup>  | 3 m <sup>3</sup>  | 1 m <sup>3</sup>          |
| N         | 10        | 1    | 50 m <sup>2</sup>  | 8 m <sup>2</sup>  | 2 m <sup>3</sup>  | 2 m <sup>3</sup>          |
| TOTAL     | 106 UNITS | 5    |                    |                   | TOTAL IN          | 275 m <sup>3</sup> AVAILA |