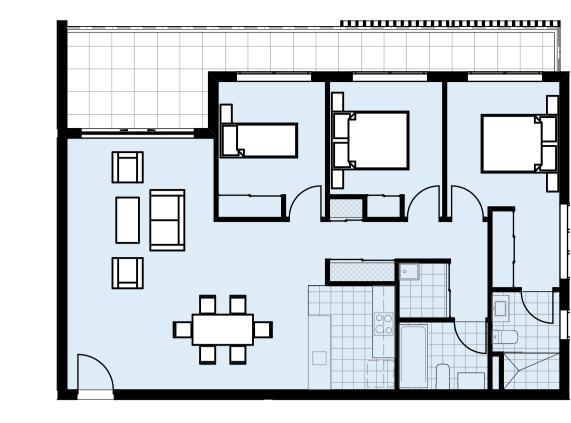

|           |           |      | AREA .             |                   | STORAGE           |                           |
|-----------|-----------|------|--------------------|-------------------|-------------------|---------------------------|
| UNIT TYPE | NUMBER    | BEDS | INTERNAL           | BALCONY           | INTERNAL          | BASEMENT                  |
| A         | 4         | 2    | 76 m <sup>2</sup>  | 18 m²             | 4 m <sup>3</sup>  | 4 m <sup>3</sup>          |
| В         | 4         | 3    | 100 m <sup>2</sup> | 18 m <sup>2</sup> | 5 m <sup>3</sup>  | 5 m <sup>3</sup>          |
| С         | 4         | 2    | 80 m <sup>2</sup>  | 12 m <sup>2</sup> | 4 m <sup>3</sup>  | 4 m <sup>3</sup>          |
| D         | 4         | 2    | 96 m²              | 12 m <sup>2</sup> | 18 m <sup>3</sup> | 0 m <sup>3</sup>          |
| E         | 4         | 2    | 80 m <sup>2</sup>  | 15 m <sup>2</sup> | 5 m <sup>3</sup>  | 3 m <sup>3</sup>          |
| F         | 4         | 2    | 80 m <sup>2</sup>  | 10 m <sup>2</sup> | 4 m <sup>3</sup>  | 4 m <sup>3</sup>          |
| G         | 13        | 2    | 76 m <sup>2</sup>  | 10 m <sup>2</sup> | 4 m <sup>3</sup>  | 4 m <sup>3</sup>          |
| Н         | 13        | 2    | 76 m <sup>2</sup>  | 10 m <sup>2</sup> | 4 m <sup>3</sup>  | 4 m <sup>3</sup>          |
| I         | 10        | 2    | 76 m <sup>2</sup>  | 18 m <sup>2</sup> | 4 m <sup>3</sup>  | 4 m <sup>3</sup>          |
| J         | 9         | 2    | 76 m <sup>2</sup>  | 18 m <sup>2</sup> | 4 m <sup>3</sup>  | 4 m <sup>3</sup>          |
| K         | 9         | 2    | 73 m <sup>2</sup>  | 12 m <sup>2</sup> | 4 m <sup>3</sup>  | 4 m <sup>3</sup>          |
| L         | 9         | 2    | 76 m <sup>2</sup>  | 12 m <sup>2</sup> | 8 m <sup>3</sup>  | 0 m <sup>3</sup>          |
| M         | 9         | 1    | 60 m <sup>2</sup>  | 8 m <sup>2</sup>  | 3 m <sup>3</sup>  | 1 m <sup>3</sup>          |
| N         | 10        | 1    | 50 m <sup>2</sup>  | 8 m <sup>2</sup>  | 2 m <sup>3</sup>  | 2 m <sup>3</sup>          |
| TOTAL     | 106 UNITS | 5    |                    |                   | TOTAL IN          | 275 m <sup>3</sup> AVAILA |

ABLE IN 700 m<sup>3</sup> **BASEMENT BASEMENT** 

UNIT TYPE B

UNIT TYPE C

UNIT TYPE J

UNIT TYPE I

A5.4

OPRA ARCHITECTS. ABN 89 090 363 376.
PO Box 97 STRAWBERRY HILLS NSW 2012
PH (02) 9319 4322 EMAIL opra@opra.com.au
Nominated Architects, Nathan O'Brien 6005, Justin Peters 4929
This drawing is the copyright of O'Brien 6005, Justin Peters 4929
This drawing is the copyright of O'Brien Peters Roth Associates Pty Ltd, trading as OPRA Architects.
It may not be copied, modified, distributed or retained without the express permission of OPRA
Architects. All figured dimensions are to be checked prior to commencement of work. Larger scale
drawings take precedence over smaller scale drawings. DO NOT SCALE FROM THE DRAWING.
Immediately notify the Architect of any discrepancy.