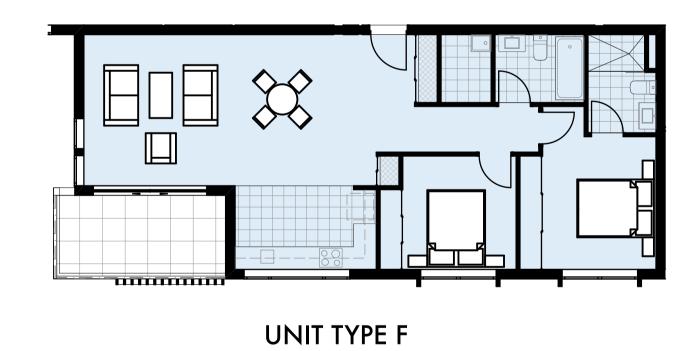

|           |           |      | AREA .             |                   | STORAGE           |                           |
|-----------|-----------|------|--------------------|-------------------|-------------------|---------------------------|
| UNIT TYPE | NUMBER    | BEDS | INTERNAL           | BALCONY           | INTERNAL          | BASEMENT                  |
| A         | 4         | 2    | 76 m <sup>2</sup>  | 18 m²             | 4 m <sup>3</sup>  | 4 m <sup>3</sup>          |
| В         | 4         | 3    | 100 m <sup>2</sup> | 18 m <sup>2</sup> | 5 m <sup>3</sup>  | 5 m <sup>3</sup>          |
| С         | 4         | 2    | 80 m <sup>2</sup>  | 12 m <sup>2</sup> | 4 m <sup>3</sup>  | 4 m <sup>3</sup>          |
| D         | 4         | 2    | 96 m²              | 12 m <sup>2</sup> | 18 m <sup>3</sup> | 0 m <sup>3</sup>          |
| E         | 4         | 2    | 80 m <sup>2</sup>  | 15 m <sup>2</sup> | 5 m <sup>3</sup>  | 3 m <sup>3</sup>          |
| F         | 4         | 2    | 80 m <sup>2</sup>  | 10 m <sup>2</sup> | 4 m <sup>3</sup>  | 4 m <sup>3</sup>          |
| G         | 13        | 2    | 76 m <sup>2</sup>  | 10 m <sup>2</sup> | 4 m <sup>3</sup>  | 4 m <sup>3</sup>          |
| Н         | 13        | 2    | 76 m <sup>2</sup>  | 10 m <sup>2</sup> | 4 m <sup>3</sup>  | 4 m <sup>3</sup>          |
| I         | 10        | 2    | 76 m <sup>2</sup>  | 18 m <sup>2</sup> | 4 m <sup>3</sup>  | 4 m <sup>3</sup>          |
| J         | 9         | 2    | 76 m <sup>2</sup>  | 18 m <sup>2</sup> | 4 m <sup>3</sup>  | 4 m <sup>3</sup>          |
| K         | 9         | 2    | 73 m <sup>2</sup>  | 12 m <sup>2</sup> | 4 m <sup>3</sup>  | 4 m <sup>3</sup>          |
| L         | 9         | 2    | 76 m <sup>2</sup>  | 12 m <sup>2</sup> | 8 m <sup>3</sup>  | 0 m <sup>3</sup>          |
| M         | 9         | 1    | 60 m <sup>2</sup>  | 8 m <sup>2</sup>  | 3 m <sup>3</sup>  | 1 m <sup>3</sup>          |
| N         | 10        | 1    | 50 m <sup>2</sup>  | 8 m <sup>2</sup>  | 2 m <sup>3</sup>  | 2 m <sup>3</sup>          |
| TOTAL     | 106 UNITS | 5    |                    |                   | TOTAL IN          | 275 m <sup>3</sup> AVAILA |