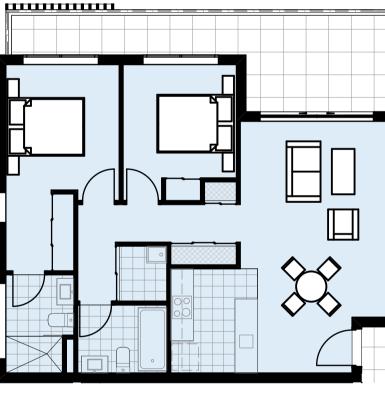

|           |           |      | AREA .             |                   | STORAGE           |                           |
|-----------|-----------|------|--------------------|-------------------|-------------------|---------------------------|
| UNIT TYPE | NUMBER    | BEDS | INTERNAL           | BALCONY           | INTERNAL          | BASEMENT                  |
| A         | 4         | 2    | 76 m <sup>2</sup>  | 18 m²             | 4 m <sup>3</sup>  | 4 m <sup>3</sup>          |
| В         | 4         | 3    | 100 m <sup>2</sup> | 18 m <sup>2</sup> | 5 m <sup>3</sup>  | 5 m <sup>3</sup>          |
| С         | 4         | 2    | 80 m <sup>2</sup>  | 12 m <sup>2</sup> | 4 m <sup>3</sup>  | 4 m <sup>3</sup>          |
| D         | 4         | 2    | 96 m²              | 12 m <sup>2</sup> | 18 m <sup>3</sup> | 0 m <sup>3</sup>          |
| E         | 4         | 2    | 80 m <sup>2</sup>  | 15 m <sup>2</sup> | 5 m <sup>3</sup>  | 3 m <sup>3</sup>          |
| F         | 4         | 2    | 80 m <sup>2</sup>  | 10 m <sup>2</sup> | 4 m <sup>3</sup>  | 4 m <sup>3</sup>          |
| G         | 13        | 2    | 76 m <sup>2</sup>  | 10 m <sup>2</sup> | 4 m <sup>3</sup>  | 4 m <sup>3</sup>          |
| Н         | 13        | 2    | 76 m <sup>2</sup>  | 10 m <sup>2</sup> | 4 m <sup>3</sup>  | 4 m <sup>3</sup>          |
| I         | 10        | 2    | 76 m <sup>2</sup>  | 18 m <sup>2</sup> | 4 m <sup>3</sup>  | 4 m <sup>3</sup>          |
| J         | 9         | 2    | 76 m <sup>2</sup>  | 18 m <sup>2</sup> | 4 m <sup>3</sup>  | 4 m <sup>3</sup>          |
| K         | 9         | 2    | 73 m <sup>2</sup>  | 12 m <sup>2</sup> | 4 m <sup>3</sup>  | 4 m <sup>3</sup>          |
| L         | 9         | 2    | 76 m <sup>2</sup>  | 12 m <sup>2</sup> | 8 m <sup>3</sup>  | 0 m <sup>3</sup>          |
| M         | 9         | 1    | 60 m <sup>2</sup>  | 8 m <sup>2</sup>  | 3 m <sup>3</sup>  | 1 m <sup>3</sup>          |
| N         | 10        | 1    | 50 m <sup>2</sup>  | 8 m <sup>2</sup>  | 2 m <sup>3</sup>  | 2 m <sup>3</sup>          |
| TOTAL     | 106 UNITS | 5    |                    |                   | TOTAL IN          | 275 m <sup>3</sup> AVAILA |