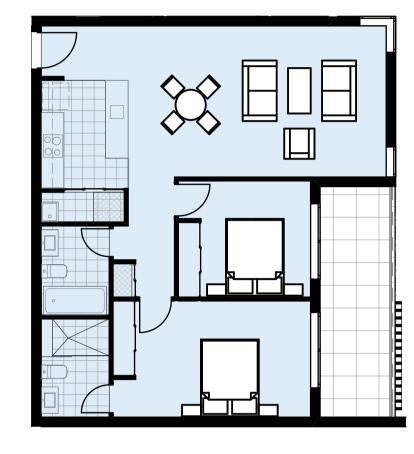

|           |           |      | AREA .             |                   | STORAGE           |                           |
|-----------|-----------|------|--------------------|-------------------|-------------------|---------------------------|
| UNIT TYPE | NUMBER    | BEDS | INTERNAL           | BALCONY           | INTERNAL          | BASEMENT                  |
| A         | 4         | 2    | 76 m <sup>2</sup>  | 18 m²             | 4 m <sup>3</sup>  | 4 m <sup>3</sup>          |
| В         | 4         | 3    | 100 m <sup>2</sup> | 18 m <sup>2</sup> | 5 m <sup>3</sup>  | 5 m <sup>3</sup>          |
| С         | 4         | 2    | 80 m <sup>2</sup>  | 12 m <sup>2</sup> | 4 m <sup>3</sup>  | 4 m <sup>3</sup>          |
| D         | 4         | 2    | 96 m²              | 12 m <sup>2</sup> | 18 m <sup>3</sup> | 0 m <sup>3</sup>          |
| E         | 4         | 2    | 80 m <sup>2</sup>  | 15 m <sup>2</sup> | 5 m <sup>3</sup>  | 3 m <sup>3</sup>          |
| F         | 4         | 2    | 80 m <sup>2</sup>  | 10 m <sup>2</sup> | 4 m <sup>3</sup>  | 4 m <sup>3</sup>          |
| G         | 13        | 2    | 76 m <sup>2</sup>  | 10 m <sup>2</sup> | 4 m <sup>3</sup>  | 4 m <sup>3</sup>          |
| Н         | 13        | 2    | 76 m <sup>2</sup>  | 10 m <sup>2</sup> | 4 m <sup>3</sup>  | 4 m <sup>3</sup>          |
| I         | 10        | 2    | 76 m <sup>2</sup>  | 18 m <sup>2</sup> | 4 m <sup>3</sup>  | 4 m <sup>3</sup>          |
| J         | 9         | 2    | 76 m <sup>2</sup>  | 18 m <sup>2</sup> | 4 m <sup>3</sup>  | 4 m <sup>3</sup>          |
| K         | 9         | 2    | 73 m <sup>2</sup>  | 12 m <sup>2</sup> | 4 m <sup>3</sup>  | 4 m <sup>3</sup>          |
| L         | 9         | 2    | 76 m <sup>2</sup>  | 12 m <sup>2</sup> | 8 m <sup>3</sup>  | 0 m <sup>3</sup>          |
| M         | 9         | 1    | 60 m <sup>2</sup>  | 8 m <sup>2</sup>  | 3 m <sup>3</sup>  | 1 m <sup>3</sup>          |
| N         | 10        | 1    | 50 m <sup>2</sup>  | 8 m <sup>2</sup>  | 2 m <sup>3</sup>  | 2 m <sup>3</sup>          |
| TOTAL     | 106 UNITS | 5    |                    |                   | TOTAL IN          | 275 m <sup>3</sup> AVAILA |

ABLE IN 700 m<sup>3</sup> **BASEMENT BASEMENT** 

UNIT TYPE B

UNIT TYPE C

UNIT TYPE J

UNIT TYPE I

A5.4

OPRA ARCHITECTS. ABN 89 090 363 376.
PO Box 97 STRAWBERRY HILLS NSW 2012
PH (02) 9319 4322 EMAIL opra@opra.com.au
Nominated Architects, Nathan O'Brien 6005, Justin Peters 4929
This drawing is the copyright of O'Brien 6005, Justin Peters 4929
This drawing is the copyright of O'Brien Peters Roth Associates Pty Ltd, trading as OPRA Architects.
It may not be copied, modified, distributed or retained without the express permission of OPRA
Architects. All figured dimensions are to be checked prior to commencement of work. Larger scale
drawings take precedence over smaller scale drawings. DO NOT SCALE FROM THE DRAWING.
Immediately notify the Architect of any discrepancy.