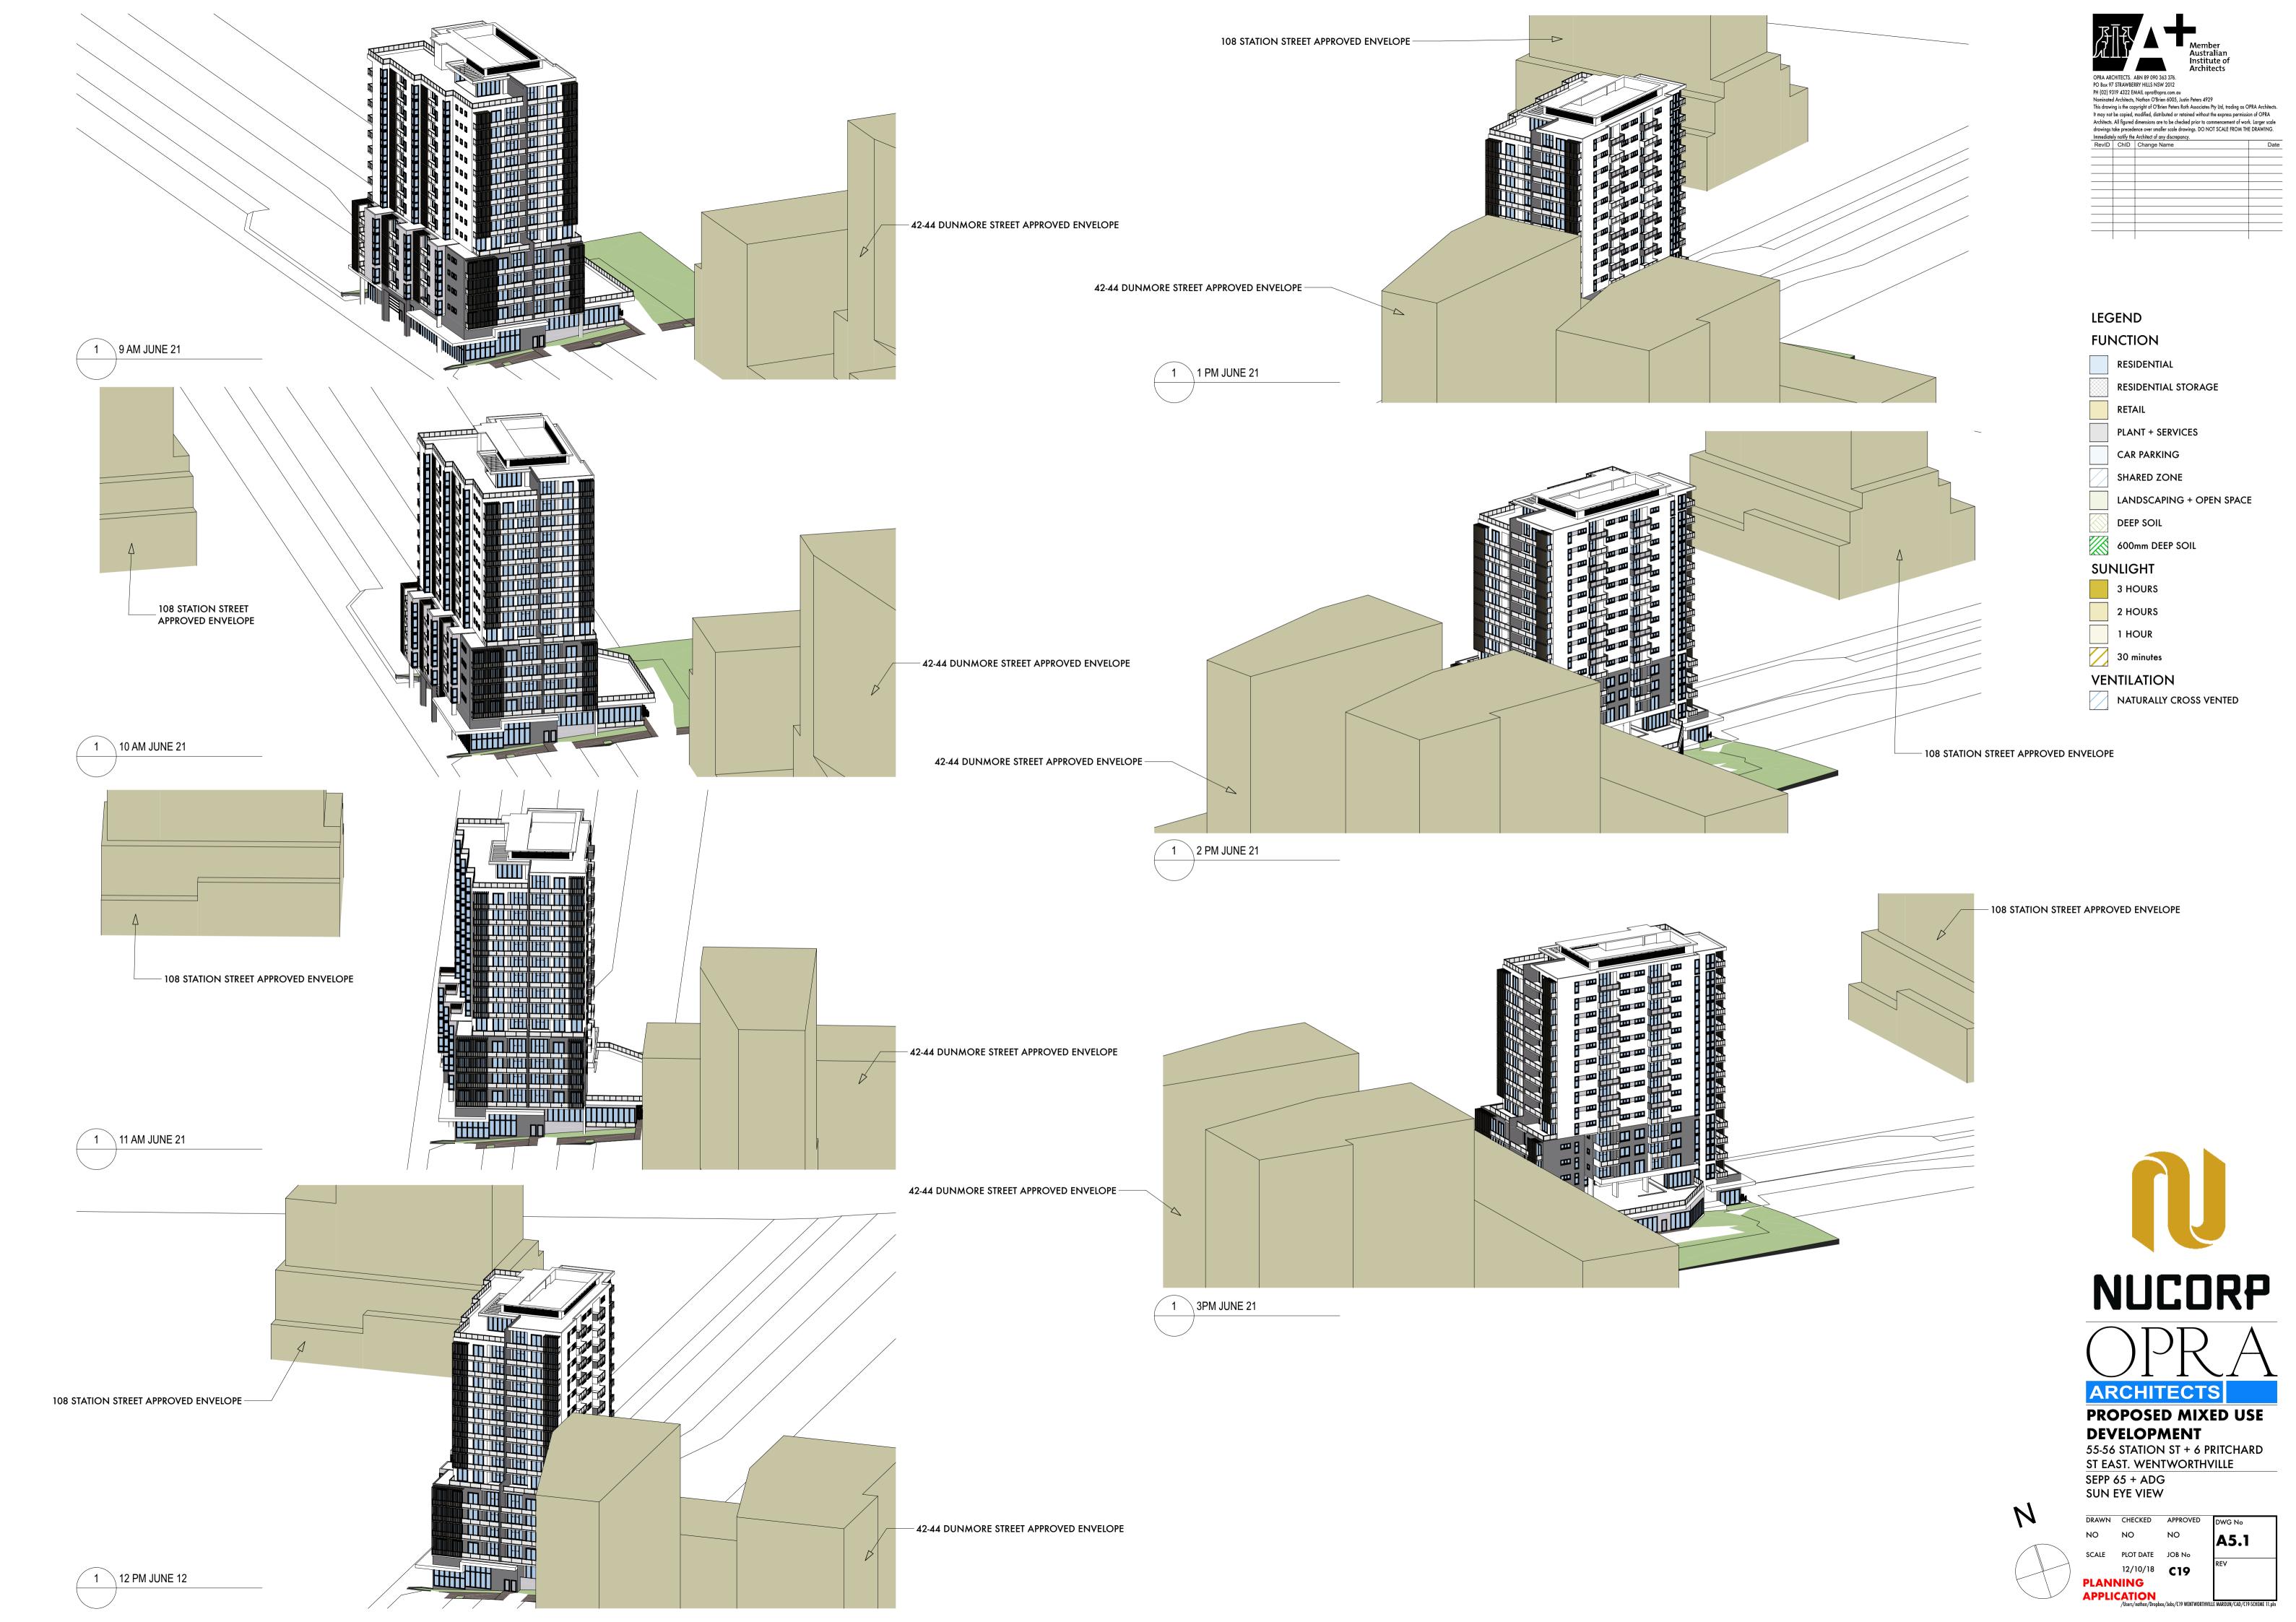

APPLICATION
/Users/nathon/Dropbox/Jobs/C19 WENTWORTHVILLE MAROUN/CAD/C19-SCHEME 11.pln

A5.2

VENTILATION

NATURALLY CROSS VENTED

DRAWN CHECKED APPROVED
NO NO NO
SCALE PLOT DATE JOB No
1:300 12/10/18 C19
PLANNING
APPLICATION
//Users/not/horpbox/Jobs/C19 WENTWORTHVILLE MAROUN/CAD/C19-SCHEME 11.pln

RevID ChID Change Name Date

LEGEND

**FUNCTION** 

RESIDENTIAL

RETAIL

RESIDENTIAL STORAGE

PLANT + SERVICES

CAR PARKING

SHARED ZONE

DEEP SOIL

600mm DEEP SOIL

SUNLIGHT

3 HOURS

2 HOURS

1 HOUR

30 minutes

VENTILATION

NATURALLY CROSS VENTED

LANDSCAPING + OPEN SPACE

APPLICATION
//Users/nathan/Dropbox/Jobs/C19 WENTWORTHVILLE MAROUN/CAD/C19-SCHEME 11.pln

SCALE PLOT DATE JOB No 1:100 12/10/18 **C19**