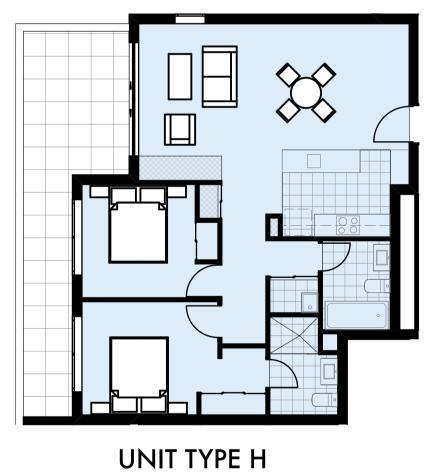

|           |           |      | AREA .             |                   | STORAGE           |                           |
|-----------|-----------|------|--------------------|-------------------|-------------------|---------------------------|
| UNIT TYPE | NUMBER    | BEDS | INTERNAL           | BALCONY           | INTERNAL          | BASEMENT                  |
| A         | 4         | 2    | 76 m <sup>2</sup>  | 18 m²             | 4 m <sup>3</sup>  | 4 m <sup>3</sup>          |
| В         | 4         | 3    | 100 m <sup>2</sup> | 18 m <sup>2</sup> | 5 m <sup>3</sup>  | 5 m <sup>3</sup>          |
| С         | 4         | 2    | 80 m <sup>2</sup>  | 12 m <sup>2</sup> | 4 m <sup>3</sup>  | 4 m <sup>3</sup>          |
| D         | 4         | 2    | 96 m²              | 12 m <sup>2</sup> | 18 m <sup>3</sup> | 0 m <sup>3</sup>          |
| E         | 4         | 2    | 80 m <sup>2</sup>  | 15 m <sup>2</sup> | 5 m <sup>3</sup>  | 3 m <sup>3</sup>          |
| F         | 4         | 2    | 80 m <sup>2</sup>  | 10 m <sup>2</sup> | 4 m <sup>3</sup>  | 4 m <sup>3</sup>          |
| G         | 13        | 2    | 76 m <sup>2</sup>  | 10 m <sup>2</sup> | 4 m <sup>3</sup>  | 4 m <sup>3</sup>          |
| Н         | 13        | 2    | 76 m <sup>2</sup>  | 10 m <sup>2</sup> | 4 m <sup>3</sup>  | 4 m <sup>3</sup>          |
| I         | 10        | 2    | 76 m <sup>2</sup>  | 18 m <sup>2</sup> | 4 m <sup>3</sup>  | 4 m <sup>3</sup>          |
| J         | 9         | 2    | 76 m <sup>2</sup>  | 18 m <sup>2</sup> | 4 m <sup>3</sup>  | 4 m <sup>3</sup>          |
| K         | 9         | 2    | 73 m <sup>2</sup>  | 12 m <sup>2</sup> | 4 m <sup>3</sup>  | 4 m <sup>3</sup>          |
| L         | 9         | 2    | 76 m <sup>2</sup>  | 12 m <sup>2</sup> | 8 m <sup>3</sup>  | 0 m <sup>3</sup>          |
| M         | 9         | 1    | 60 m <sup>2</sup>  | 8 m <sup>2</sup>  | 3 m <sup>3</sup>  | 1 m <sup>3</sup>          |
| N         | 10        | 1    | 50 m <sup>2</sup>  | 8 m <sup>2</sup>  | 2 m <sup>3</sup>  | 2 m <sup>3</sup>          |
| TOTAL     | 106 UNITS | 5    |                    |                   | TOTAL IN          | 275 m <sup>3</sup> AVAILA |