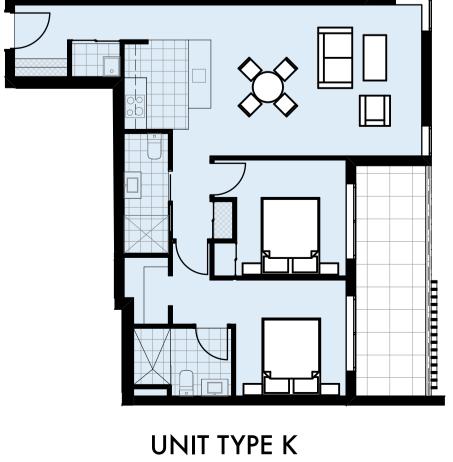

|           |           |      | AREA .             |                   | STORAGE           |                           |
|-----------|-----------|------|--------------------|-------------------|-------------------|---------------------------|
| UNIT TYPE | NUMBER    | BEDS | INTERNAL           | BALCONY           | INTERNAL          | BASEMENT                  |
| A         | 4         | 2    | 76 m <sup>2</sup>  | 18 m²             | 4 m <sup>3</sup>  | 4 m <sup>3</sup>          |
| В         | 4         | 3    | 100 m <sup>2</sup> | 18 m <sup>2</sup> | 5 m <sup>3</sup>  | 5 m <sup>3</sup>          |
| С         | 4         | 2    | 80 m <sup>2</sup>  | 12 m <sup>2</sup> | 4 m <sup>3</sup>  | 4 m <sup>3</sup>          |
| D         | 4         | 2    | 96 m²              | 12 m <sup>2</sup> | 18 m <sup>3</sup> | 0 m <sup>3</sup>          |
| E         | 4         | 2    | 80 m <sup>2</sup>  | 15 m <sup>2</sup> | 5 m <sup>3</sup>  | 3 m <sup>3</sup>          |
| F         | 4         | 2    | 80 m <sup>2</sup>  | 10 m <sup>2</sup> | 4 m <sup>3</sup>  | 4 m <sup>3</sup>          |
| G         | 13        | 2    | 76 m <sup>2</sup>  | 10 m <sup>2</sup> | 4 m <sup>3</sup>  | 4 m <sup>3</sup>          |
| Н         | 13        | 2    | 76 m <sup>2</sup>  | 10 m <sup>2</sup> | 4 m <sup>3</sup>  | 4 m <sup>3</sup>          |
| I         | 10        | 2    | 76 m <sup>2</sup>  | 18 m <sup>2</sup> | 4 m <sup>3</sup>  | 4 m <sup>3</sup>          |
| J         | 9         | 2    | 76 m <sup>2</sup>  | 18 m <sup>2</sup> | 4 m <sup>3</sup>  | 4 m <sup>3</sup>          |
| K         | 9         | 2    | 73 m <sup>2</sup>  | 12 m <sup>2</sup> | 4 m <sup>3</sup>  | 4 m <sup>3</sup>          |
| L         | 9         | 2    | 76 m <sup>2</sup>  | 12 m <sup>2</sup> | 8 m <sup>3</sup>  | 0 m <sup>3</sup>          |
| M         | 9         | 1    | 60 m <sup>2</sup>  | 8 m <sup>2</sup>  | 3 m <sup>3</sup>  | 1 m <sup>3</sup>          |
| N         | 10        | 1    | 50 m <sup>2</sup>  | 8 m <sup>2</sup>  | 2 m <sup>3</sup>  | 2 m <sup>3</sup>          |
| TOTAL     | 106 UNITS | 5    |                    |                   | TOTAL IN          | 275 m <sup>3</sup> AVAILA |