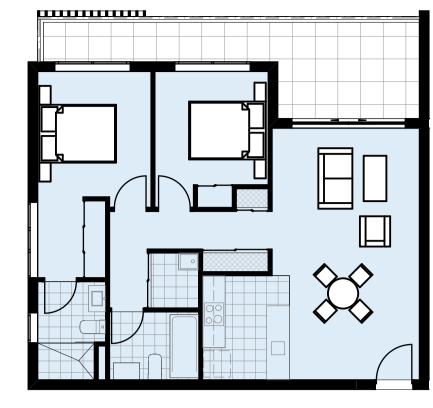

|           |           |      | AREA .             |                   | STORAGE           |                           |
|-----------|-----------|------|--------------------|-------------------|-------------------|---------------------------|
| UNIT TYPE | NUMBER    | BEDS | INTERNAL           | BALCONY           | INTERNAL          | BASEMENT                  |
| A         | 4         | 2    | 76 m <sup>2</sup>  | 18 m²             | 4 m <sup>3</sup>  | 4 m <sup>3</sup>          |
| В         | 4         | 3    | 100 m <sup>2</sup> | 18 m <sup>2</sup> | 5 m <sup>3</sup>  | 5 m <sup>3</sup>          |
| С         | 4         | 2    | 80 m <sup>2</sup>  | 12 m <sup>2</sup> | 4 m <sup>3</sup>  | 4 m <sup>3</sup>          |
| D         | 4         | 2    | 96 m²              | 12 m <sup>2</sup> | 18 m <sup>3</sup> | 0 m <sup>3</sup>          |
| E         | 4         | 2    | 80 m <sup>2</sup>  | 15 m <sup>2</sup> | 5 m <sup>3</sup>  | 3 m <sup>3</sup>          |
| F         | 4         | 2    | 80 m <sup>2</sup>  | 10 m <sup>2</sup> | 4 m <sup>3</sup>  | 4 m <sup>3</sup>          |
| G         | 13        | 2    | 76 m <sup>2</sup>  | 10 m <sup>2</sup> | 4 m <sup>3</sup>  | 4 m <sup>3</sup>          |
| Н         | 13        | 2    | 76 m <sup>2</sup>  | 10 m <sup>2</sup> | 4 m <sup>3</sup>  | 4 m <sup>3</sup>          |
| I         | 10        | 2    | 76 m <sup>2</sup>  | 18 m <sup>2</sup> | 4 m <sup>3</sup>  | 4 m <sup>3</sup>          |
| J         | 9         | 2    | 76 m <sup>2</sup>  | 18 m <sup>2</sup> | 4 m <sup>3</sup>  | 4 m <sup>3</sup>          |
| K         | 9         | 2    | 73 m <sup>2</sup>  | 12 m <sup>2</sup> | 4 m <sup>3</sup>  | 4 m <sup>3</sup>          |
| L         | 9         | 2    | 76 m <sup>2</sup>  | 12 m <sup>2</sup> | 8 m <sup>3</sup>  | 0 m <sup>3</sup>          |
| M         | 9         | 1    | 60 m <sup>2</sup>  | 8 m <sup>2</sup>  | 3 m <sup>3</sup>  | 1 m <sup>3</sup>          |
| N         | 10        | 1    | 50 m <sup>2</sup>  | 8 m <sup>2</sup>  | 2 m <sup>3</sup>  | 2 m <sup>3</sup>          |
| TOTAL     | 106 UNITS | 5    |                    |                   | TOTAL IN          | 275 m <sup>3</sup> AVAILA |

ABLE IN 700 m<sup>3</sup> **BASEMENT BASEMENT** 

UNIT TYPE B

UNIT TYPE C

UNIT TYPE J

UNIT TYPE I

A5.4

OPRA ARCHITECTS. ABN 89 090 363 376.
PO Box 97 STRAWBERRY HILLS NSW 2012
PH (02) 9319 4322 EMAIL opra@opra.com.au
Nominated Architects, Nathan O'Brien 6005, Justin Peters 4929
This drawing is the copyright of O'Brien 6005, Justin Peters 4929
This drawing is the copyright of O'Brien Peters Roth Associates Pty Ltd, trading as OPRA Architects.
It may not be copied, modified, distributed or retained without the express permission of OPRA
Architects. All figured dimensions are to be checked prior to commencement of work. Larger scale
drawings take precedence over smaller scale drawings. DO NOT SCALE FROM THE DRAWING.
Immediately notify the Architect of any discrepancy.