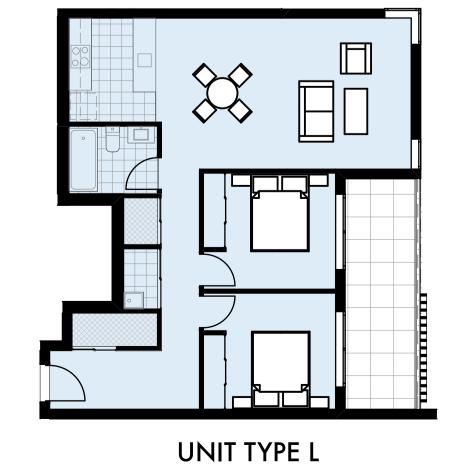

|           |           |      | AREA .             |                   | STORAGE           |                           |
|-----------|-----------|------|--------------------|-------------------|-------------------|---------------------------|
| UNIT TYPE | NUMBER    | BEDS | INTERNAL           | BALCONY           | INTERNAL          | BASEMENT                  |
| A         | 4         | 2    | 76 m <sup>2</sup>  | 18 m²             | 4 m <sup>3</sup>  | 4 m <sup>3</sup>          |
| В         | 4         | 3    | 100 m <sup>2</sup> | 18 m <sup>2</sup> | 5 m <sup>3</sup>  | 5 m <sup>3</sup>          |
| С         | 4         | 2    | 80 m <sup>2</sup>  | 12 m <sup>2</sup> | 4 m <sup>3</sup>  | 4 m <sup>3</sup>          |
| D         | 4         | 2    | 96 m²              | 12 m <sup>2</sup> | 18 m <sup>3</sup> | 0 m <sup>3</sup>          |
| E         | 4         | 2    | 80 m <sup>2</sup>  | 15 m <sup>2</sup> | 5 m <sup>3</sup>  | 3 m <sup>3</sup>          |
| F         | 4         | 2    | 80 m <sup>2</sup>  | 10 m <sup>2</sup> | 4 m <sup>3</sup>  | 4 m <sup>3</sup>          |
| G         | 13        | 2    | 76 m <sup>2</sup>  | 10 m <sup>2</sup> | 4 m <sup>3</sup>  | 4 m <sup>3</sup>          |
| Н         | 13        | 2    | 76 m <sup>2</sup>  | 10 m <sup>2</sup> | 4 m <sup>3</sup>  | 4 m <sup>3</sup>          |
| I         | 10        | 2    | 76 m <sup>2</sup>  | 18 m <sup>2</sup> | 4 m <sup>3</sup>  | 4 m <sup>3</sup>          |
| J         | 9         | 2    | 76 m <sup>2</sup>  | 18 m <sup>2</sup> | 4 m <sup>3</sup>  | 4 m <sup>3</sup>          |
| K         | 9         | 2    | 73 m <sup>2</sup>  | 12 m <sup>2</sup> | 4 m <sup>3</sup>  | 4 m <sup>3</sup>          |
| L         | 9         | 2    | 76 m <sup>2</sup>  | 12 m <sup>2</sup> | 8 m <sup>3</sup>  | 0 m <sup>3</sup>          |
| M         | 9         | 1    | 60 m <sup>2</sup>  | 8 m <sup>2</sup>  | 3 m <sup>3</sup>  | 1 m <sup>3</sup>          |
| N         | 10        | 1    | 50 m <sup>2</sup>  | 8 m <sup>2</sup>  | 2 m <sup>3</sup>  | 2 m <sup>3</sup>          |
| TOTAL     | 106 UNITS | 5    |                    |                   | TOTAL IN          | 275 m <sup>3</sup> AVAILA |