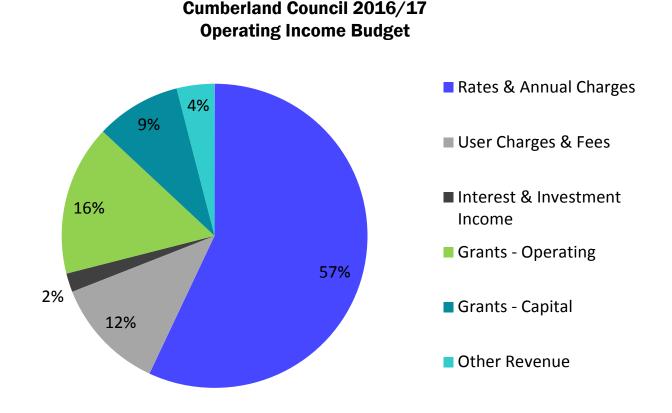

## **Revenue Policy**

The following graph shows the sources from which Council proposes to obtain its income in 2016/17:

The principles of **efficiency**, **effectiveness** and **equity** are critical to components of the Revenue Policy.