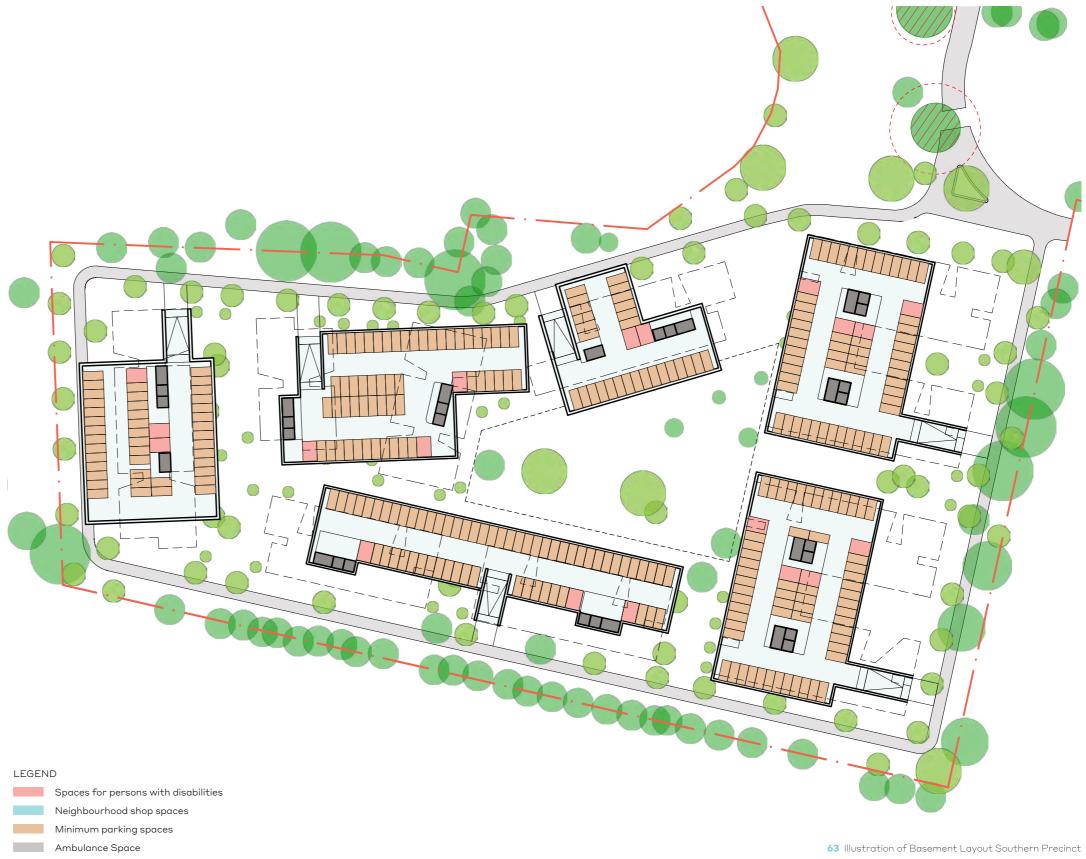

#### 7.2 Typical Basements Southern Precinct

- There are 6 basements in the southern precinct supporting 8 ILU buildings.
- Buildings J and K share a basement.
- Buildings O and P share a basement.

Please note that drawings are indicative only. Further technical requirements may need to be allocated on basements at a detailed stage of development.