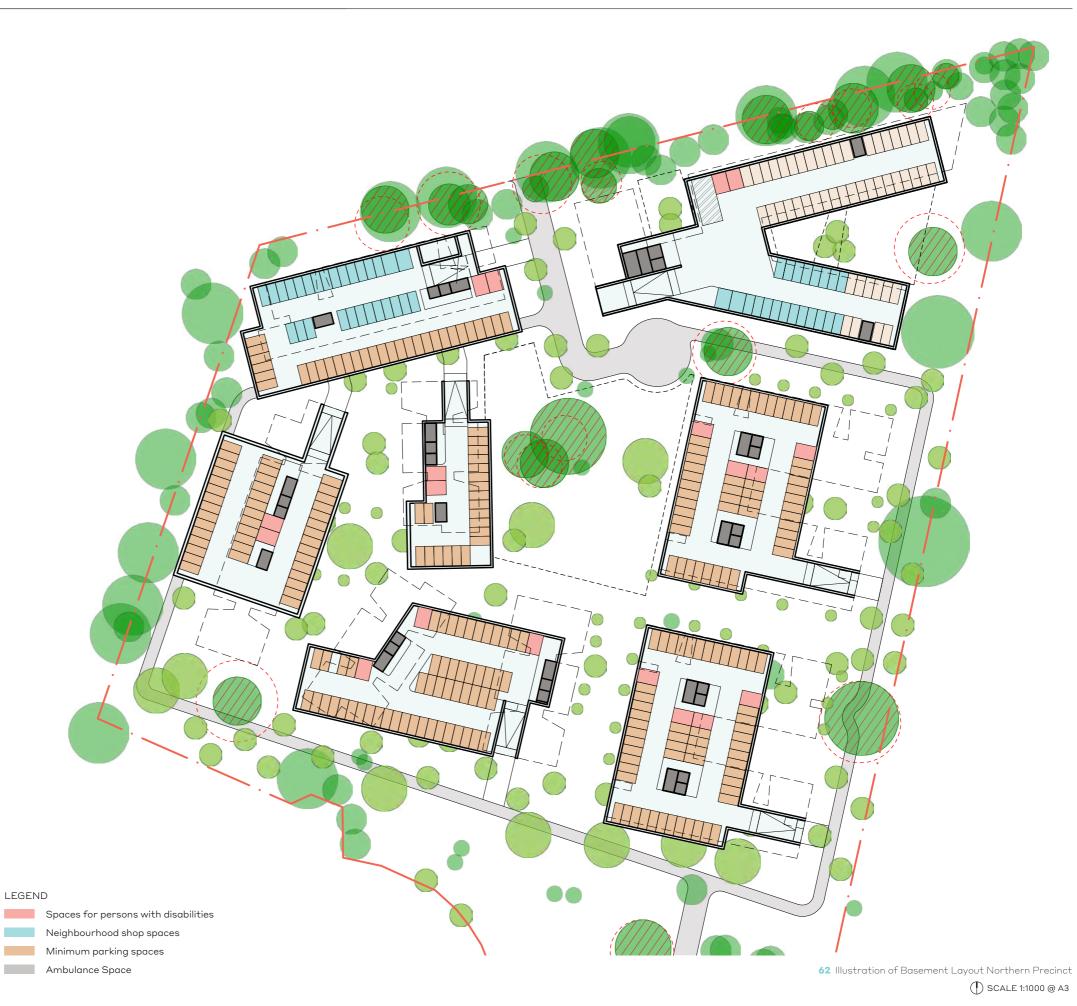

## 7.1 Typical Basements Northern Precinct

- Basement locations and layouts relate to the staging of the development.
- Driveway access is off the perimeter roads.
- The minimum requirement for parking spaces has been provided using the Holroyd DCP 2013 and SEPP Housing for Seniors or People with a Disability 2004.
- The controls guiding the basements are as follows:
  - 1 car space for a 1 bedroom unit
  - 1 car space for a 2 bedroom unit
  - 1.2 car space for a 3 bedroom unit
  - 0.2 car space per a visitor
  - 1 car space for every 30m² of a neighbourhood shop
  - 1 space per every 10 RACF beds
  - 1 space for each 2 people employed at the RACF
  - 1 space suitable for an ambulance
  - 5% of total car spaces are accessible spaces
- There are 7 basements in the northern precinct supporting 7 ILU buildings and 1 RACF Building.
- Building F and G share a basement.

Please note that drawings are indicative only. Further technical requirements may need to be allocated on basements at a detailed stage of development.