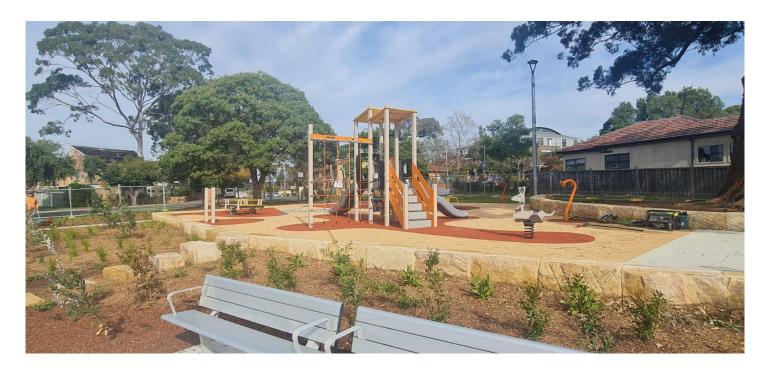

## Jack and Jill Reserve, Regents Park Playground Upgrade

Council has completed the playground renewal of Jack and Jill Reserve, Berala. Works included new modern playground, BBQ area and shelter, landscaping and park furniture.