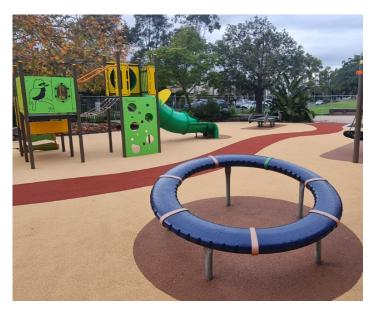

### Central Park, Lidcombe Playground Upgrade

Recent playground upgrades at Central Park, Lidcombe include new modern play equipment, soft fall rubber, landscaping and park furniture.