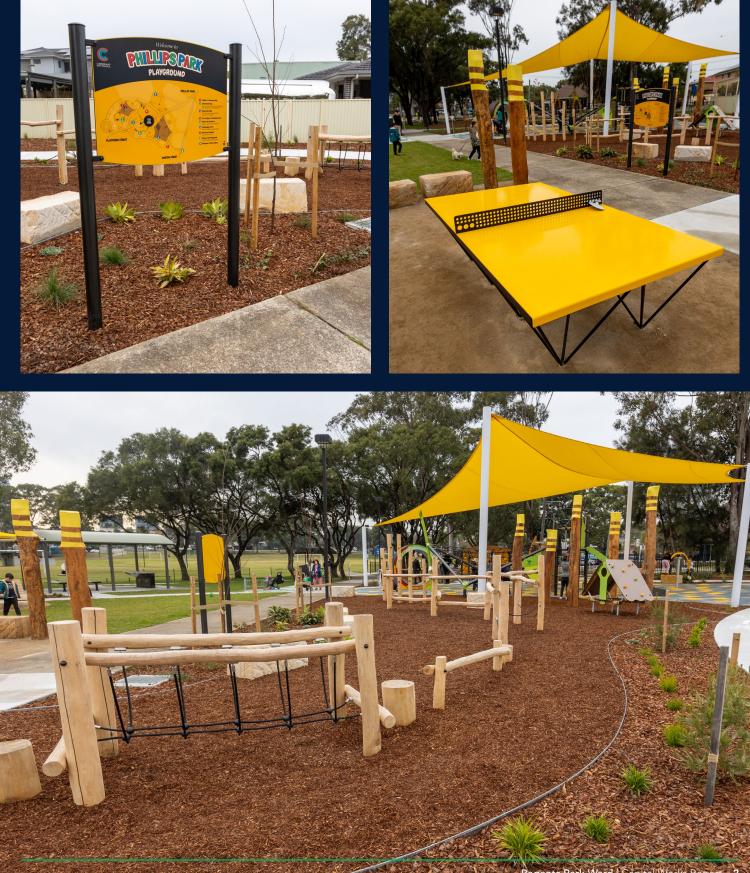

### Phillips Park, Lidcombe Playground Upgrades

Council is nearing completion of the Playground upgrades at Phillips Park, Lidcombe. Scheduled for opening in early August, the park will feature a brand new open play space with new modern playground, softfall rubber and park furniture.