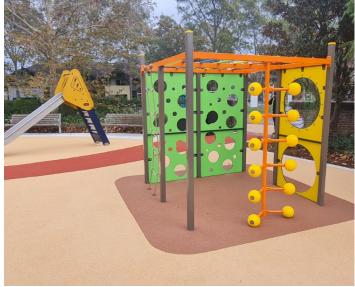

### Central Park, Lidcombe Playground Upgrade

Recent playground upgrades at Central Park, Lidcombe include new modern play equipment, soft fall rubber, landscaping and park furniture.