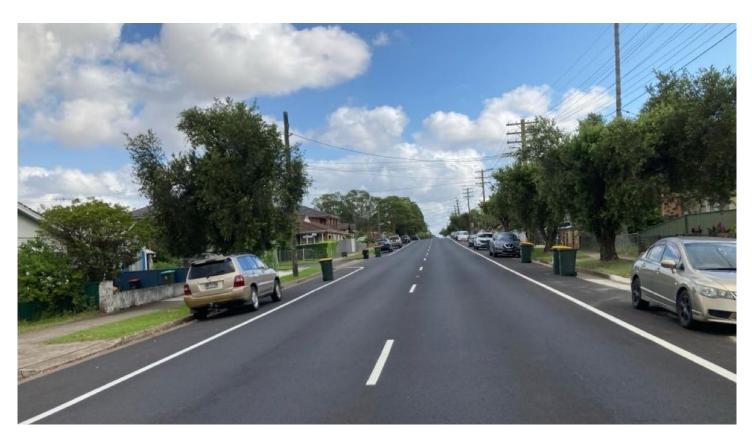

#### Nottinghill Road, Lidcombe Road Renewal

Road Renewal works recently completed at Nottinghill Road, Lidcombe. Works include kerb and gutter repairs, rehabilitation and resealing of road pavement sections.