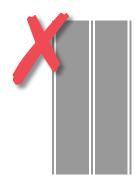

## Illegal U-Turn Australian Road Rule - 132 (2A)

If a U-turn is made at the following places, a fine of **\$410 + 3 Demerit Points** can be issued:

- Where a single continuous line divides the road.
- Where a single dividing line to the left of a broken dividing line is present.
- Where two parallel continuous dividing lines are present.