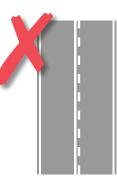

## Illegal U-Turn Australian Road Rule - 132 (2A)

If a U-turn is made at the following places, a fine of **\$410 + 3 Demerit Points** can be issued:

- Where a single continuous line divides the road.
- Where a single dividing line to the left of a broken dividing line is present.
- Where two parallel continuous dividing lines are present.