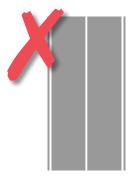

## Illegal U-Turn Australian Road Rule - 132 (2A)

If a U-turn is made at the following places, a fine of **\$410 + 3 Demerit Points** can be issued:

- Where a single continuous line divides the road.
- Where a single dividing line to the left of a broken dividing line is present.
- Where two parallel continuous dividing lines are present.