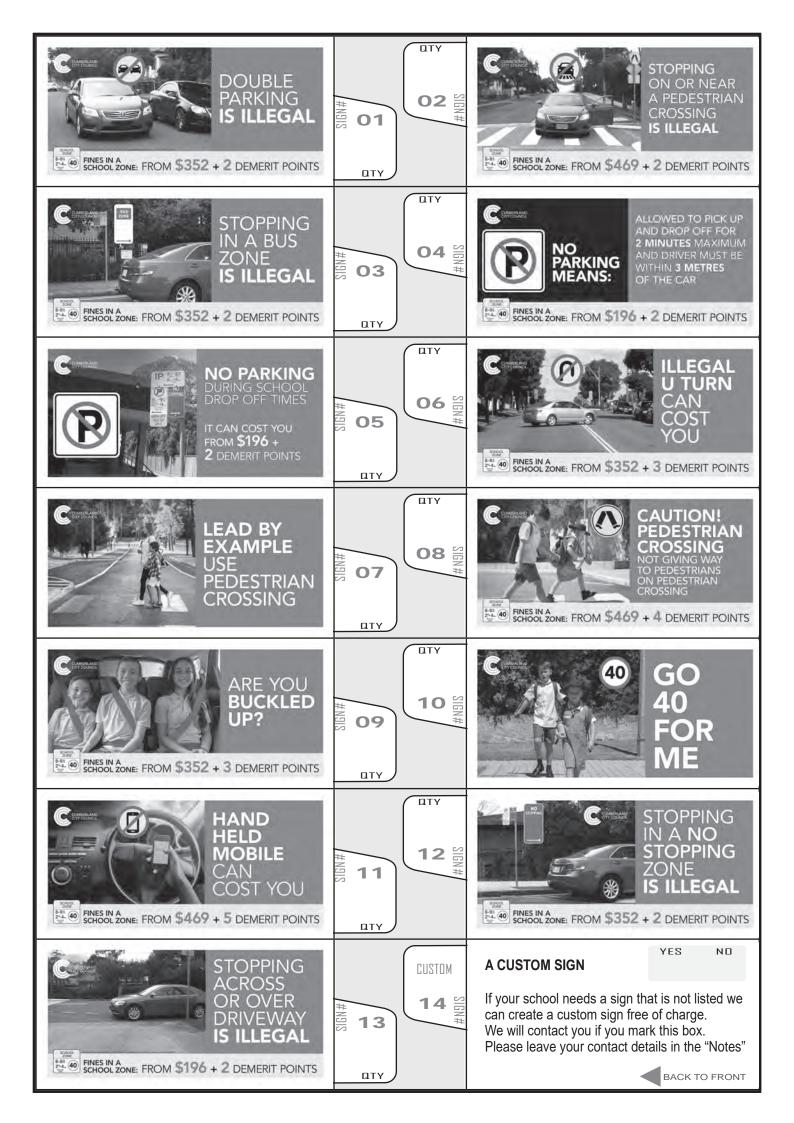

# SCHOOL ZONE SIGNS ORDER

To improve road safety around schools, Cumberland City Council offers safety signs FREE of charge.

The appropriate signs should be placed on school fences where the particular offence occurs.

Please mark the signs you need by entering the quantity then submit the form (instruction below).

This table will be automatically populated when you mark the sign quantities on the following page.

If you are going to reply by Fax, please send this page only.

## **ADDRESS:**

| DOUBLE<br>PARKING  | STOPPING ON/<br>NEAR CROSSING | STOPPING IN<br>A BUS ZONE         | NO PARKING<br>MEANS | NO PARKING<br>SCHOOL TIMES | ILEGAL<br>U - TURNS |
|--------------------|-------------------------------|-----------------------------------|---------------------|----------------------------|---------------------|
| 01                 | 02                            | 03                                | 04                  | 05                         | 06                  |
| LEAD BY<br>EXAMPLE | CAUSION!<br>PED. CROSSING     | ARE YOU<br>BUCKLED UP             | GO 40<br>FOR ME     | HAND HELD<br>MOBILE        | NO<br>STOPPING      |
| 07                 | 08                            | 09                                | 10                  | 11                         | 12                  |
| DRIVEWAY           | CUSTOM<br>SIGN                |                                   |                     |                            | TOTAL SIGNS         |
| 13                 | 14                            | PLEASE ENTER<br>THE DATE OF ORDER |                     |                            |                     |
|                    |                               | •                                 |                     |                            |                     |

# NOTES:

Contact details: name, position phone or email (contact on delivery)

Offered signs are made from 5mm corflute, size 600 mm (H) x 1200 mm (W). The easiest way to fix the signs onto the school fences is with cable ties. If your school would like signs in a larger size (900 x 1800mm), please specify that in the "Notes" area above.