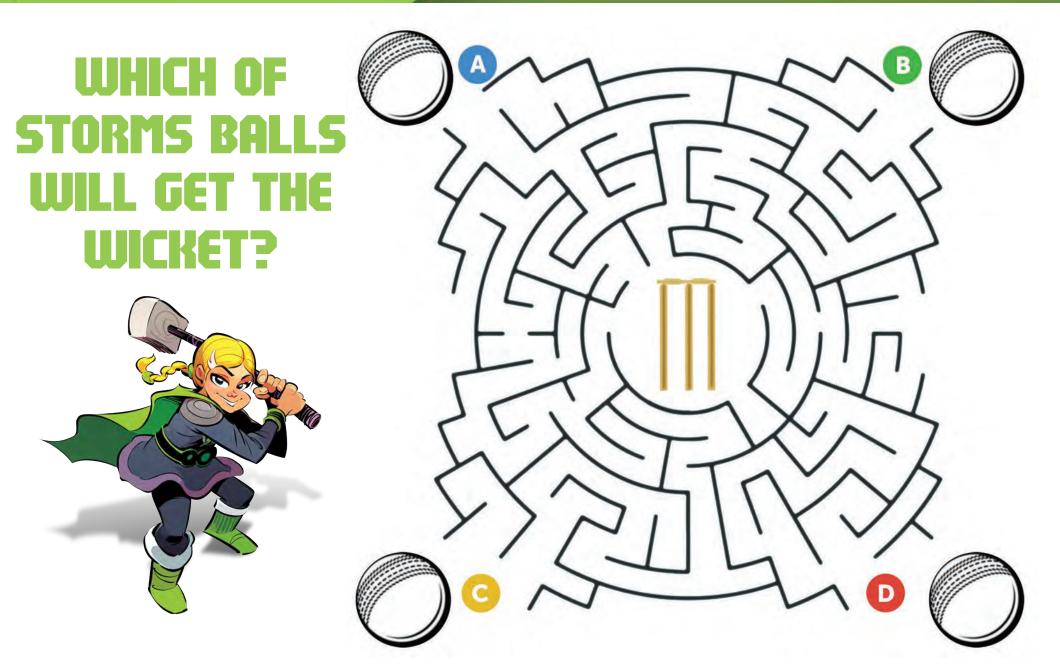

GAMES SHANE WATSON PLAYED FOR THUNDER
- 7. SURNAME OF THE CURRENT STARS SPINNER WHO PLAYED FOR THUNDER IN BBL|02
- 9. THUNDER'S FIRST BBL CAPTAIN
- 10. THE NUMBER OF CLUBS CALLUM FERGUSON HAS PLAYED FOR

13

15

- 11. THUNDER'S BBL AWARD IS NAMED AFTER \_\_\_\_\_\_
- 12. WHERE IS CHRIS MORRIS FROM
- 13. THE HOME OF THE THUNDER NATION
- 14. THUNDER'S GAMES RECORD HOLDER
- 15. THE NUMBER OF FIFTIES USMAN KHAWAJA HAS SCORED FOR THUNDER
- 16. ALEX ROSS BATS IN THE \_\_\_\_\_ ORDER
- 17. THE NUMBER OF TITLES THUNDER HAS WON

### Down

- 1. JONATHAN COOK'S NICKNAME
- 2. THUNDER'S INAUGURAL WBBL COACH
- 3. WBBL|05 ALEX BLACKWELL MEDALIST
- 5. THUNDER'S LEADING WBBL WICKET-TAKER
- 6. THE TEAM THUNDER BEAT TO WIN THE BBL|05 TITLE
- 9. \_\_\_\_\_ HAS TAKEN THE MOST BBL CATCHES FOR THUNDER



















# SHOW THOR THE WAY TO THE FINISH LINE



















CUT OUT AND HANG UP AROUND YOUR HOUSE TO REALLY GET INTO THE SPIRIT!



# **STORM'S SMOOTHIE**



### INGREDIENTS

3 cup spinach 1/2 package (10 oz) peaches, frozen, sliced 1 medium banana 1 cup yogurt, plain, low-fat 1 medium mango 1 cup milk 1 cup orange juice

### INSTRUCTIONS

Put all ingredients into a blender. Blend and serve immediately. If you would like a thicker smoothie, you can add ice to the blender mixture.

### **NUTRITION**

Serving: 4g | Calories: 179kcal Carbohydrates: 32g | Protein: 8g | Fat: 3g Saturated Fat: 2g | Cholesterol: 10mg Sodium: 88mg | Fiber: 2g | Sugar: 26g





# JOIN THE "THUNDER NATION"



### **Junior Memberships only \$40**

### Unlock awesome Thunder Benefits including:

- 20% off Tick