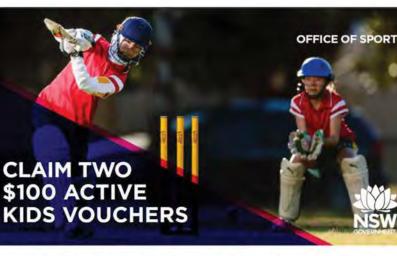

#### YOU COULD PLAY WOOLWORTHS KADS **CRICKET BLAST FOR FREE!**

Thanks to the NSW Government, every student (K-12) is entitled to 2×\$100 Active Kids vouchers each calendar year. Remember to use your voucher when you sign up at playcricket.com.au

# **ACTIVE KIDS**

All NSW school-enrolled children are eligible for two \$100 Active Kids vouchers each year. The vouchers can be used with any approved Active Kids provider, to help cover costs towards registration or membership fees for sport and active recreation. Voucher one is valid January to December and voucher two is valid July to December. After 1 July 2020, the second voucher can be claimed immediately after the first voucher.