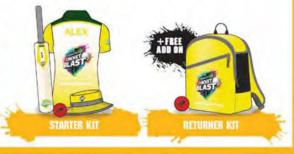

### JUNIOR BLASTERS AGES 5-7 | 60 MINS | 6+ WEEKS

Learn new skills, including catching, throwing and teamwork, through fun game based activities.

Sign up now for your Starter Pack. Returning Junior Blasters score a Returner Pack with a Backpack, Ball and choice of bonus item!