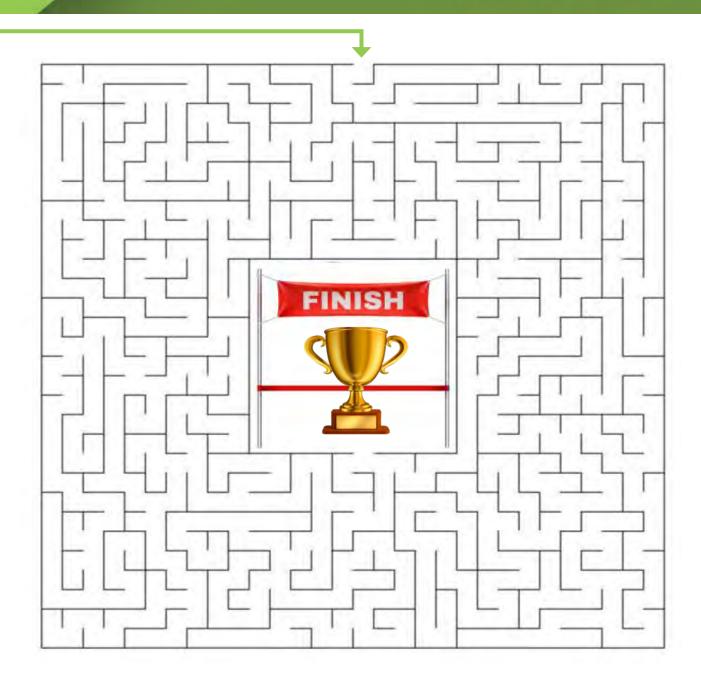

# SHOW THOR THE WAY TO THE FINISH LINE

CUT OUT AND HANG UP AROUND YOUR HOUSE TO REALLY GET INTO THE SPIRIT!