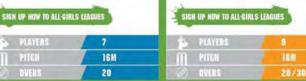

# **REGISTER TODAY TO JOIN**

**IN THE ACTION!** 

AGES UNDER 10-11 | 2 HOURS · Short, action-packed games played in under

two hours. · Smaller team sizes offer everyone more opportunities to bat, bowl and field. Play on a shorter pitch for more consistent ball

delivery and skill development. . A fun, welcoming and inclusive environment.

AGES UNDER 12-13 | 2-3 HOURS

pitch and wider boundaries.

· Short, action-packed games played in under

· Improve your technical cricket skills with a longer

· Develop your teamwork in a friendly competition.

Play more shots, face more balls and take more wickets as you develop your skills through three levels of junior cricket.

AGES UNDER 14-18 | 2.5-4 HOURS

· Short, action-packed games played in

under four hours.

• Refine your technical skills with a full length pitch and wider boundaries.

SIGN UP NOW TO ALL-GIRLS LEAGUES

- · Develop your teamwork in a friendly competition.
- A fun, welcoming and inclusive environment.

11

20.1M

20/40

0 Woolworths CRICKE

|   | Smaller team sizes offer everyone more      |
|---|---------------------------------------------|
|   | apportunities to bat, bowl and field.       |
| ŝ | A fun, welcoming and inclusive environment. |