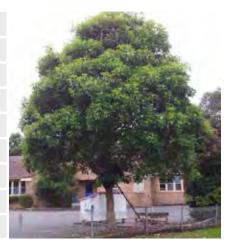

## **Medium Size Trees**

| Botanical name      | Calodendron capense                                  |
|---------------------|------------------------------------------------------|
| Common name         | Cape Chestnut                                        |
| Foliage             | Semi deciduous, spreading tree, greyish green leaves |
| Mature size (H x W) | 10m x 6m                                             |
| Flowers             | Pink orchard-like flowers                            |
| Fruit               | -                                                    |
| Flowering season    | Summer                                               |
| Growth rate         | Slow                                                 |
| Origin              | Exotic - South Africa                                |