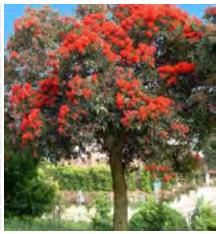

| Botanical name      | Corymbia ficifolia                     |
|---------------------|----------------------------------------|
| Common name         | Red flowering gum                      |
| Foliage             | Evergreen, Spreading                   |
| Mature size (H x W) | 5m x 3m                                |
| Flowers             | Red, pink through to orange and white  |
| Fruit               | Gum nuts                               |
| Flowering season    | All year                               |
| Growth rate         | Moderate-Fast                          |
| Origin              | Native south-west of Western Australia |