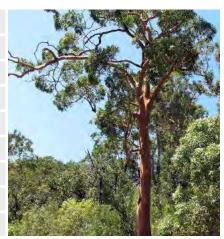

## **Large Size Trees**

| Botanical name      | Angophora costata           |
|---------------------|-----------------------------|
| Common name         | Sydney Red Gum              |
| Foliage             | Evergreen, spreading canopy |
| Mature size (H x W) | 25m x 10m                   |
| Flowers             | White                       |
| Fruit               | -                           |
| Flowering season    | Summer                      |
| Growth rate         | Average                     |
| Origin              | Eastern Australia           |