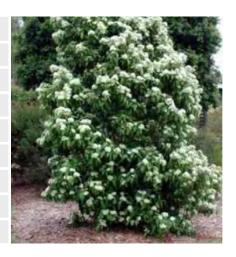

| Botanical name      | Buckinghamia celsissima               |
|---------------------|---------------------------------------|
| Common name         | Ivory Curl                            |
| Foliage             | Evergreen, dense glossy green foliage |
| Mature size (H x W) | 8m x2m                                |
| Flowers             | Creamy white                          |
| Fruit               | -                                     |
| Flowering season    | Summer, Autumn                        |
| Growth rate         | Slow                                  |
| Origin              | Rainforest Northern Queensland        |
|                     |                                       |