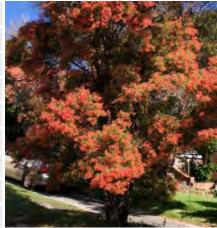

| Botanical name      | Corymbia ficifolia                     |
|---------------------|----------------------------------------|
| Common name         | Red flowering gum                      |
| Foliage             | Evergreen, Spreading                   |
| Mature size (H x W) | 5m x 3m                                |
| Flowers             | Red, pink through to orange and white  |
| Fruit               | Gum nuts                               |
| Flowering season    | All year                               |
| Growth rate         | Moderate-Fast                          |
| Origin              | Native south-west of Western Australia |