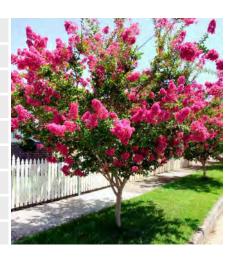

Northeast Queensland to Southeast NSW

Origin

| Botanical name      | Lagerstroemia indica               |
|---------------------|------------------------------------|
| Common name         | Crepe Myrtle                       |
| Foliage             | Deciduous, vase-shaped tree        |
| Mature size (H x W) | 8m x 4m                            |
| Flowers             | white, pink, mauve or purple bloom |
| Fruit               | -                                  |
| Flowering season    | Summer                             |
| Growth rate         | Moderate-Fast                      |
| Origin              | Exotic – Indian subcontinent, Asia |