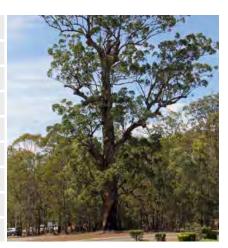

## **Large Size Trees**

| Botanical name      | Angophora costata           |
|---------------------|-----------------------------|
| Common name         | Sydney Red Gum              |
| Foliage             | Evergreen, spreading canopy |
| Mature size (H x W) | 25m x 10m                   |
| Flowers             | White                       |
| Fruit               | -                           |
| Flowering season    | Summer                      |
| Growth rate         | Average                     |
| Origin              | Eastern Australia           |