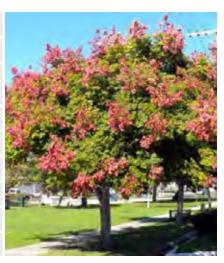

Northeast Queensland to Southeast NSW

Origin

| Botanical name      | Lagerstroemia indica               |
|---------------------|------------------------------------|
| Common name         | Crepe Myrtle                       |
| Foliage             | Deciduous, vase-shaped tree        |
| Mature size (H x W) | 8m x 4m                            |
| Flowers             | white, pink, mauve or purple bloom |
| Fruit               | -                                  |
| Flowering season    | Summer                             |
| Growth rate         | Moderate-Fast                      |
| Origin              | Exotic – Indian subcontinent, Asia |