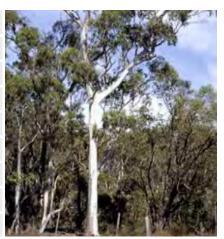

## **Large Size Trees**

| Botanical name      | Angophora costata           |
|---------------------|-----------------------------|
| Common name         | Sydney Red Gum              |
| Foliage             | Evergreen, spreading canopy |
| Mature size (H x W) | 25m x 10m                   |
| Flowers             | White                       |
| Fruit               | -                           |
| Flowering season    | Summer                      |
| Growth rate         | Average                     |
| Origin              | Eastern Australia           |